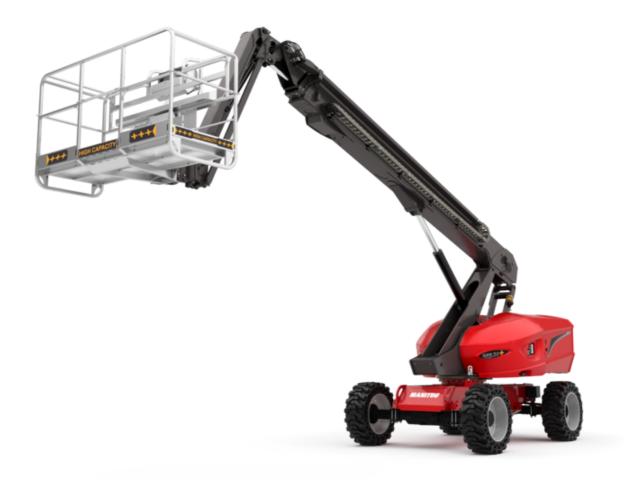

Technical sheet:

# 220 TJ-XP





| Capacities