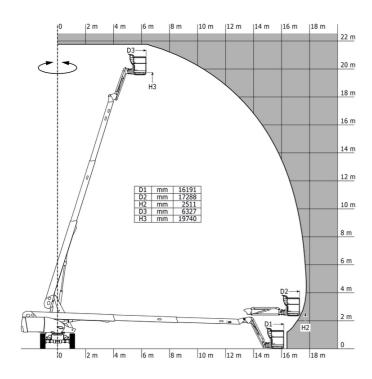

| This machine is in compliance with:  |              | European directives: 2006/42/EC- Machinery<br>(revised EN280:2013) - 2004/108/EC (EMC) |  |

<sup>\*</sup>Varies according to options and standards of the country to which the machine is delivered \*\* According to "REDUCE cycle"  $\,$ 

### 220 TJ-XP - Load chart

### Load Chart for MEWP Metric



# 220 TJ-XP - Dimensional drawing







# **Equipment**

#### Standard

230V Predisposition

4 simultaneous movements

4 wheel steer with crab mode

Audible alarm and illuminated indicator lamp (leveling, overload, lowering)

Backup electrical pump

Continuous turret rotation

Differential locking on rear axle

Electronic platform compensation

Emergency stop button in platform and on frame

Engine mounted on sliding platform

Fuel gauge with low level indicator

Integrated diagnostic assistance

Oscillating front axle

Painted basket for heavy loads 2,300 mm (7ft 7 in.)

Protective cover for control panel

Remote control for transport

### Optional

110 or 230V plug with differential circuit breaker

Additional storage boxes

Basket 1,800 mm

Battery cut-off

Biodegradable oil

Catalyt