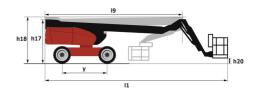

| This machine is in compliance with:  |              | European directives: 2006/42/EC- Machinery<br>(revised EN280:2013) - 2004/108/EC (EMC) |  |

<sup>\*</sup>Varies according to options and standards of the country to which the machine is delivered \*\* According to "REDUCE cycle"  $\,$ 

### 220 TJ-XP - Load chart

### Load Chart for MEWP Metric



# 220 TJ-XP - Dimensional drawing







# **Equipment**

#### Standard

230V Predisposition

4 simultaneous movements

4 wheel steer with crab mode

Audible alarm and illuminated indicator lamp (leveling, overload, lowering)

Backup electrical pump

Continuous turret rotation

Differential locking on rear axle

Electronic platform compensation

Emergency stop button in platform and on frame

Engine mounted on sliding platform

Fuel gauge with low level indicator

Integrated diagnostic assistance

Oscillating front axle

Painted basket for heavy loads 2,300 mm (7ft 7 in.)

Protective cover for control panel

Remote control for transport

### Optional

110 or 230V plug with differential circuit breaker

Additional storage boxes

Basket 1,800 mm

Battery cut-off

Biodegradable oil

Catalytic cleaner

Cold weather protection oil