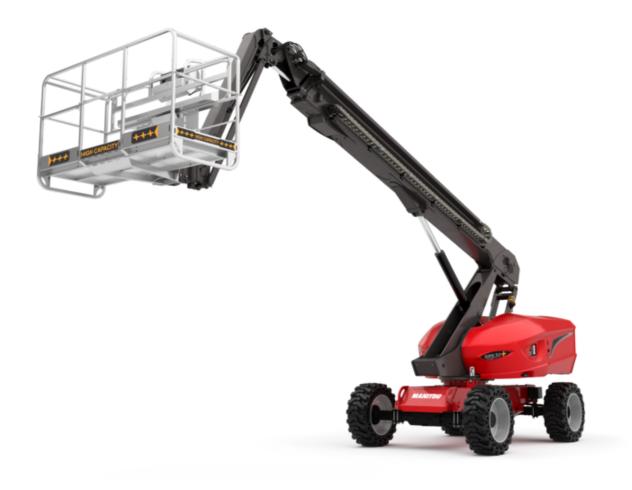

Technical sheet:

# 220 TJ-XP





|