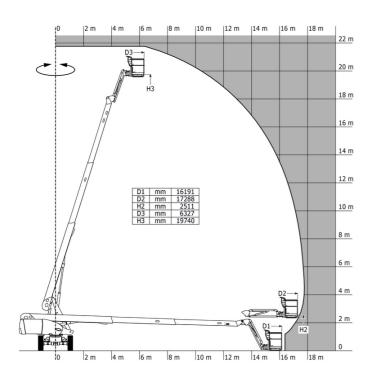

|             | European directives: 2006/42/EC- Machinery<br>(revised EN280:2013) - 2004/108/EC (EMC) -<br>2006/95/EC (Low voltage) |

<sup>\*</sup>Varies according to options and standards of the country to which the machine is delivered \*\* According to "REDUCE cycle"  $\,$ 

### 220 TJ-XP - Load chart

### Load Chart for MEWP Metric



## 220 TJ-XP - Dimensional drawing







## **Equipment**

### 230V Predisposition 4 simultaneous movements 4 wheel steer with crab mode Audible alarm and illuminated indicator lamp (leveling, overload, lowering) Backup electrical pump Basket 2,300 mm Continuous turret rotation Differential locking on rear axle Electronic platform compensation Emergency stop button in platform and on frame Engine mounted on sliding platform Fuel gauge with low level indicator Integrated diagnostic assistance Oscillating front axle Protective cover for control panel Rear axle with limited slip differential Remote control for transport

#### 110 or 230V plug with differential circuit breaker Additional storage boxes Basket 1,800 mm Battery cut-off Biodegradable oil Catalytic cleaner Cold weather protectio