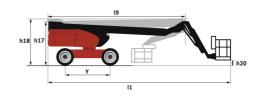

|             | European directives: 2006/42/EC- Machinery<br>(revised EN280:2013) - 2004/108/EC (EMC) -<br>2006/95/EC (Low voltage) |

<sup>\*</sup>Varies according to options and standards of the country to which the machine is delivered \*\* According to "REDUCE cycle"  $\,$ 

### 220 TJ-XP - Load chart

### Load Chart for MEWP Metric



## 220 TJ-XP - Dimensional drawing







## **Equipment**

### 230V Predisposition 4 simultaneous movements 4 wheel steer with crab mode Audible alarm and illuminated indicator lamp (leveling, overload, lowering) Backup electrical pump Basket 2,300 mm Continuous turret rotation Differential locking on rear axle Electronic platform compensation Emergency stop button in platform and on frame Engine mounted on sliding platform Fuel gauge with low level indicator Integrated diagnostic assistance Oscillating front axle Protective cover for control panel Rear axle with limited slip differential Remote control for transport

#### 110 or 230V plug with differential circuit breaker Additional storage boxes Basket 1,800 mm Battery cut-off Biodegradable oil Catalytic cleaner Cold weather protection oil Key lock on fuel tank Key lock on tu