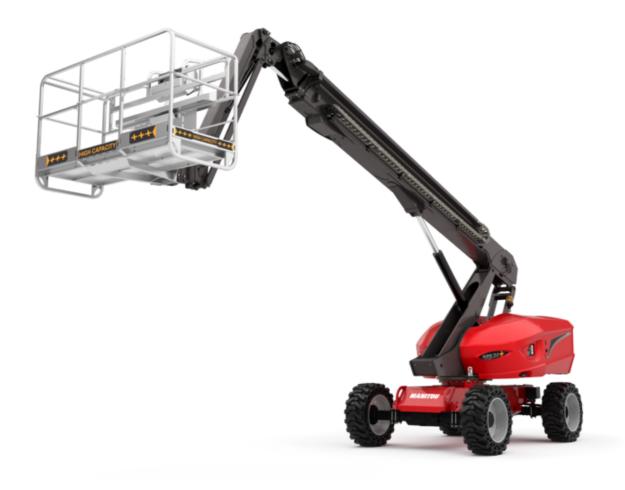

Technical sheet:

# 220 TJ-XP





|