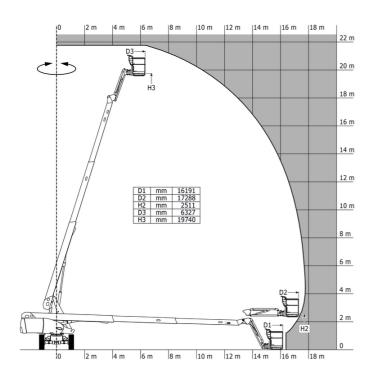

|             | European directives: 2006/42/EC- Machinery<br>(revised EN280:2013) - 2004/108/EC (EMC) -<br>2006/95/EC (Low voltage) |

<sup>\*</sup>Varies according to options and standards of the country to which the machine is delivered \*\* According to "REDUCE cycle"  $\,$ 

### 220 TJ-XP - Load chart

### Load Chart for MEWP Metric



# 220 TJ-XP - Dimensional drawing







# **Equipment**

Remote control for transport

### 230V Predisposition 4 simultaneous movements 4 wheel steer with crab mode Audible alarm and illuminated indicator lamp (leveling, overload, lowering) Backup electrical pump Basket 2,300 mm Continuous turret rotation Differential locking on rear axle Electronic platform compensation Emergency stop button in platform and on frame Engine mounted on sliding platform Fuel gauge with low level indicator Integrated diagnostic assistance Oscillating front axle Protective cover for control panel Rear axle with limited slip differential

### 110 or 230V plug with differential circuit breaker Additional storage boxes Basket 1,800 mm Battery cut-off Biodegradable oil Catalytic cleaner Cold weather protection