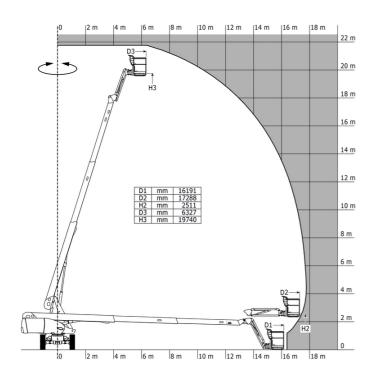

## 220 TJ-XP - Dimensional drawing

# 220 TJ-XP

|                                                    | 220 TJ-XP ( | reated on May 10, 2024 at 7:16:35 PM UTC                                                                             |
|----------------------------------------------------|-------------|----------------------------------------------------------------------------------------------------------------------|
| Capacities                                         |             | Metric                                                                                                               |
| Working height                                     | h21         | 21.74 m                                                                                                              |
| Floor height (access)                              | h20         | 0.39 m                                                                                                               |
| Platform height                                    | h7          | 19.74 m                                                                                                              |
| Max. outreach                                      |             | 17.78 m                                                                                                              |
| Pendular arm rotation (top / bottom)               |             | +70 ° / -63 °                                                                                                        |
| Platform capacity                                  | Q           | 350 kg                                                                                                               |
| Turret rotation                                    | · ·         | 360 °                                                                                                                |
| Platform rotation (right / left)                   |             | 90 ° / 90 °                                                                                                          |
| Number of people (indoor / outdoor)                |             | 3 / 3                                                                                                                |
| Weight and dimensions                              |             |                                                                                                                      |
| Platform weight*                                   |             | 13600 kg                                                                                                             |
| Platform dimensions (length x width)               | lp / ep     | 2.30 m x 0.90 m                                                                                                      |
| Overall length                                     | .p./ op     | 10.05 m                                                                                                              |
| Overall width                                      | b1          | 2.48 m                                                                                                               |
| Overall height                                     | h17         | 2.52 m                                                                                                               |
| Overall length (stowed)                            | 19          | 7.35 m                                                                                                               |
| Overall height (stowed)                            | h18         | 3.03 m                                                                                                               |
| Jib length                                         | l13         | 2 m                                                                                                                  |
| Counterweight Oversize / Reach                     | 113         | 1.34 m                                                                                                               |
| External turning radius                            | Wa3         | 4.40 m                                                                                                               |
| ·                                                  |             | 4.40 m                                                                                                               |
| Ground clearance at centre of wheelbase  Wheelbase | m2          |                                                                                                                      |
| Performances                                       | у           | 2.80 m                                                                                                               |
| Drive speed - stowed                               |             | 5.40 km/h                                                                                                            |
| Drive speed - raised                               |             | 1 km/h                                                                                                               |
| Gradeability                                       |             | 40 %                                                                                                                 |
| Permissible leveling                               |             | 40 %<br>4 °                                                                                                          |
| Wheels                                             |             | 4                                                                                                                    |
| Tires type                                         |             | Solid Tires Cured-On                                                                                                 |
| Drive wheels (front / rear)                        |             | 2 / 2                                                                                                                |
| Steering wheels (front / rear)                     |             | 2/2                                                                                                                  |
| - , ,                                              |             |                                                                                                                      |
| Braking wheels (front / rear)                      |             | 2 / 2                                                                                                                |
| Engine/Battery                                     |             | Kubota - V1505.E3B                                                                                                   |
| Engine brand / model                               |             |                                                                                                                      |
| Engine norm                                        |             | Stage IIIA                                                                                                           |
| I.C. Engine power rating / Power                   |             | 35 Hp / 26.20 kW                                                                                                     |
| Miscellaneous                                      |             |                                                                                                                      |
| Ground Pressure                                    |             | 18.30 dan/cm2                                                                                                        |
| Hydraulic Pressure                                 |             | 400 bar                                                                                                              |
| Hydraulic tank capacity                            |             | 94 I                                                                                                                 |
| Fuel tank                                          |             | 72 I                                                                                                                 |
| Noise to environment (LwA)                         |             | < 107 dB                                                                                                             |
| Vibration on hands/arms                            |             | < 0.50 m/s²                                                                                                          |
| Daily consumption **                               |             | 7.98 l                                                                                                               |
| Standards compliance                               |             |                                                                                                                      |
| This machine is in compliance with:                |             | European directives: 2006/42/EC- Machinery<br>(revised EN280:2013) - 2004/108/EC (EMC) -<br>2006/95/EC (Low voltage) |