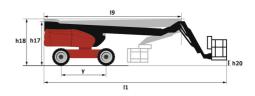

# 220 TJ-XP

|                                                    | 220 TJ-XP ( | reated on May 10, 2024 at 7:16:35 PM UTC                                                                             |
|----------------------------------------------------|-------------|----------------------------------------------------------------------------------------------------------------------|
| Capacities                                         |             | Metric                                                                                                               |
| Working height                                     | h21         | 21.74 m                                                                                                              |
| Floor height (access)                              | h20         | 0.39 m                                                                                                               |
| Platform height                                    | h7          | 19.74 m                                                                                                              |
| Max. outreach                                      |             | 17.78 m                                                                                                              |
| Pendular arm rotation (top / bottom)               |             | +70 ° / -63 °                                                                                                        |
| Platform capacity                                  | Q           | 350 kg                                                                                                               |
| Turret rotation                                    | · ·         | 360 °                                                                                                                |
| Platform rotation (right / left)                   |             | 90 ° / 90 °                                                                                                          |
| Number of people (indoor / outdoor)                |             | 3 / 3                                                                                                                |
| Weight and dimensions                              |             |                                                                                                                      |
| Platform weight*                                   |             | 13600 kg                                                                                                             |
| Platform dimensions (length x width)               | lp / ep     | 2.30 m x 0.90 m                                                                                                      |
| Overall length                                     | .p./ op     | 10.05 m                                                                                                              |
| Overall width                                      | b1          | 2.48 m                                                                                                               |
| Overall height                                     | h17         | 2.52 m                                                                                                               |
| Overall length (stowed)                            | 19          | 7.35 m                                                                                                               |
| Overall height (stowed)                            | h18         | 3.03 m                                                                                                               |
| Jib length                                         | l13         | 2 m                                                                                                                  |
| Counterweight Oversize / Reach                     | 113         | 1.34 m                                                                                                               |
| External turning radius                            | Wa3         | 4.40 m                                                                                                               |
| ·                                                  |             | 4.40 m                                                                                                               |
| Ground clearance at centre of wheelbase  Wheelbase | m2          |                                                                                                                      |
| Performances                                       | у           | 2.80 m                                                                                                               |
| Drive speed - stowed                               |             | 5.40 km/h                                                                                                            |
| Drive speed - raised                               |             | 1 km/h                                                                                                               |
| Gradeability                                       |             | 40 %                                                                                                                 |
| Permissible leveling                               |             | 40 %<br>4 °                                                                                                          |
| Wheels                                             |             | 4                                                                                                                    |
| Tires type                                         |             | Solid Tires Cured-On                                                                                                 |
| Drive wheels (front / rear)                        |             | 2 / 2                                                                                                                |
| Steering wheels (front / rear)                     |             | 2/2                                                                                                                  |
| - , ,                                              |             |                                                                                                                      |
| Braking wheels (front / rear)                      |             | 2 / 2                                                                                                                |
| Engine/Battery                                     |             | Kubota - V1505.E3B                                                                                                   |
| Engine brand / model                               |             |                                                                                                                      |
| Engine norm                                        |             | Stage IIIA                                                                                                           |
| I.C. Engine power rating / Power                   |             | 35 Hp / 26.20 kW                                                                                                     |
| Miscellaneous                                      |             |                                                                                                                      |
| Ground Pressure                                    |             | 18.30 dan/cm2                                                                                                        |
| Hydraulic Pressure                                 |             | 400 bar                                                                                                              |
| Hydraulic tank capacity                            |             | 94 I                                                                                                                 |
| Fuel tank                                          |             | 72 I                                                                                                                 |
| Noise to environment (LwA)                         |             | < 107 dB                                                                                                             |
| Vibration on hands/arms                            |             | < 0.50 m/s²                                                                                                          |
| Daily consumption **                               |             | 7.98 l                                                                                                               |
| Standards compliance                               |             |                                                                                                                      |
| This machine is in compliance with:                |             | European directives: 2006/42/EC- Machinery<br>(revised EN280:2013) - 2004/108/EC (EMC) -<br>2006/95/EC (Low voltage) |

## 220 TJ-XP - Dimensional drawing