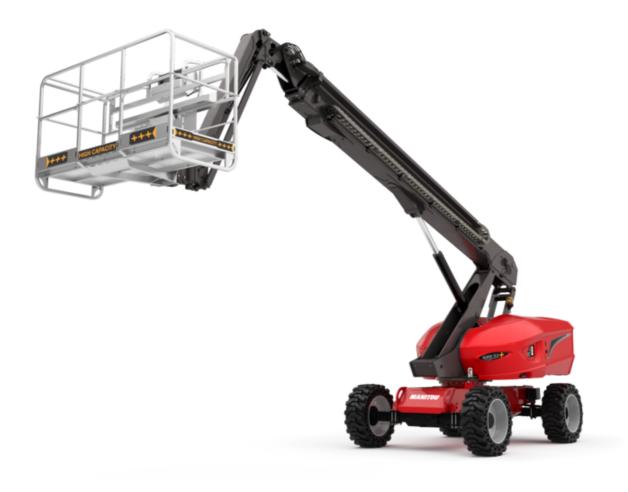

# 220 TJ-XP

|                                                    | 220 TJ-XP ( | reated on May 10, 2024 at 7:16:35 PM UTC                                                                             |
|----------------------------------------------------|-------------|----------------------------------------------------------------------------------------------------------------------|
| Capacities                                         |             | Metric                                                                                                               |
| Working height                                     | h21         | 21.74 m                                                                                                              |
| Floor height (access)                              | h20         | 0.39 m                                                                                                               |
| Platform height                                    | h7          | 19.74 m                                                                                                              |
| Max. outreach                                      |             | 17.78 m                                                                                                              |
| Pendular arm rotation (top / bottom)               |             | +70 ° / -63 °                                                                                                        |
| Platform capacity                                  | Q           | 350 kg                                                                                                               |
| Turret rotation                                    | · ·         | 360 °                                                                                                                |
| Platform rotation (right / left)                   |             | 90 ° / 90 °                                                                                                          |
| Number of people (indoor / outdoor)                |             | 3 / 3                                                                                                                |
| Weight and dimensions                              |             |                                                                                                                      |
| Platform weight*                                   |             | 13600 kg                                                                                                             |
| Platform dimensions (length x width)               | lp / ep     | 2.30 m x 0.90 m                                                                                                      |
| Overall length                                     | .p./ op     | 10.05 m                                                                                                              |
| Overall width                                      | b1          | 2.48 m                                                                                                               |
| Overall height                                     | h17         | 2.52 m                                                                                                               |
| Overall length (stowed)                            | 19          | 7.35 m                                                                                                               |
| Overall height (stowed)                            | h18         | 3.03 m                                                                                                               |
| Jib length                                         | l13         | 2 m                                                                                                                  |
| Counterweight Oversize / Reach                     | 113         | 1.34 m                                                                                                               |
| External turning radius                            | Wa3         | 4.40 m                                                                                                               |
| ·                                                  |             | 4.40 m                                                                                                               |
| Ground clearance at centre of wheelbase  Wheelbase | m2          |                                                                                                                      |
| Performances                                       | у           | 2.80 m                                                                                                               |
| Drive speed - stowed                               |             | 5.40 km/h                                                                                                            |
| Drive speed - raised                               |             | 1 km/h                                                                                                               |
| Gradeability                                       |             | 40 %                                                                                                                 |
| Permissible leveling                               |             | 40 %<br>4 °                                                                                                          |
| Wheels                                             |             | 4                                                                                                                    |
| Tires type                                         |             | Solid Tires Cured-On                                                                                                 |
| Drive wheels (front / rear)                        |             | 2 / 2                                                                                                                |
| Steering wheels (front / rear)                     |             | 2/2                                                                                                                  |
| - , ,                                              |             |                                                                                                                      |
| Braking wheels (front / rear)                      |             | 2 / 2                                                                                                                |
| Engine/Battery                                     |             | Kubota - V1505.E3B                                                                                                   |
| Engine brand / model                               |             |                                                                                                                      |
| Engine norm                                        |             | Stage IIIA                                                                                                           |
| I.C. Engine power rating / Power                   |             | 35 Hp / 26.20 kW                                                                                                     |
| Miscellaneous                                      |             |                                                                                                                      |
| Ground Pressure                                    |             | 18.30 dan/cm2                                                                                                        |
| Hydraulic Pressure                                 |             | 400 bar                                                                                                              |
| Hydraulic tank capacity                            |             | 94 I                                                                                                                 |
| Fuel tank                                          |             | 72 I                                                                                                                 |
| Noise to environment (LwA)                         |             | < 107 dB                                                                                                             |
| Vibration on hands/arms                            |             | < 0.50 m/s²                                                                                                          |
| Daily consumption **                               |             | 7.98 l                                                                                                               |
| Standards compliance                               |             |                                                                                                                      |
| This machine is in compliance with:                |             | European directives: 2006/42/EC- Machinery<br>(revised EN280:2013) - 2004/108/EC (EMC) -<br>2006/95/EC (Low voltage) |