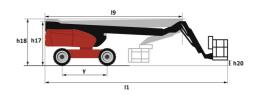

| European directives: 2006/42/EC- Machinery<br>(revised EN280:2013) - 2004/108/EC (EMC) -<br>2006/95/EC (Low voltage) |

<sup>\*</sup>Varies according to options and standards of the country to which the machine is delivered \*\* According to "REDUCE cycle"  $\,$ 

### 220 TJ-XP - Load chart

### Load Chart for MEWP Metric



# 220 TJ-XP - Dimensional drawing







# **Equipment**

### 230V Predisposition 4 simultaneous movements 4 wheel steer with crab mode Audible alarm and illuminated indicator lamp (leveling, overload, lowering) Backup electrical pump Basket 2,300 mm Continuous turret rotation Differential locking on rear axle Electronic platform compensation Emergency stop button in platform and on frame Engine mounted on sliding platform Fuel gauge with low level indicator Integrated diagnostic assistance Oscillating front axle Protective cover for control panel Rear axle with limited slip differential Remote control for transport

### 110 or 230V plug with differential circuit breaker Additional storage boxes Basket 1,800 mm Battery cut-off Biodegradable oil Catalytic cleaner Cold weather protection oil Key lock on fuel tank Key lock on turr