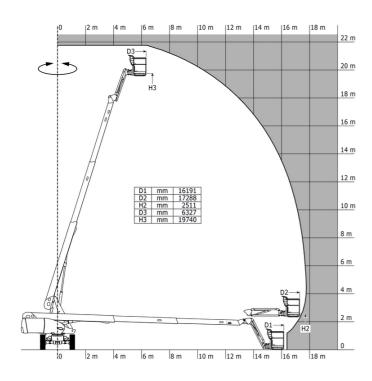

| European directives: 2006/42/EC- Machinery<br>(revised EN280:2013) - 2004/108/EC (EMC) -<br>2006/95/EC (Low voltage) |

<sup>\*</sup>Varies according to options and standards of the country to which the machine is delivered \*\* According to "REDUCE cycle"  $\,$ 

### 220 TJ-XP - Load chart

### Load Chart for MEWP Metric



# 220 TJ-XP - Dimensional drawing







# **Equipment**

### 230V Predisposition 4 simultaneous movements 4 wheel steer with crab mode Audible alarm and illuminated indicator lamp (leveling, overload, lowering) Backup electrical pump Basket 2,300 mm Continuous turret rotation Differential locking on rear axle Electronic platform compensation Emergency stop button in platform and on frame Engine mounted on sliding platform Fuel gauge with low level indicator Integrated diagnostic assistance Oscillating front axle Protective cover for control panel Rear axle with limited slip differential Remote control for transport

### 110 or 230V plug with differential circuit breaker Additional storage boxes Basket 1,800 mm Battery cut-off Biodegradable oil Catalytic cleaner Cold weather protection o