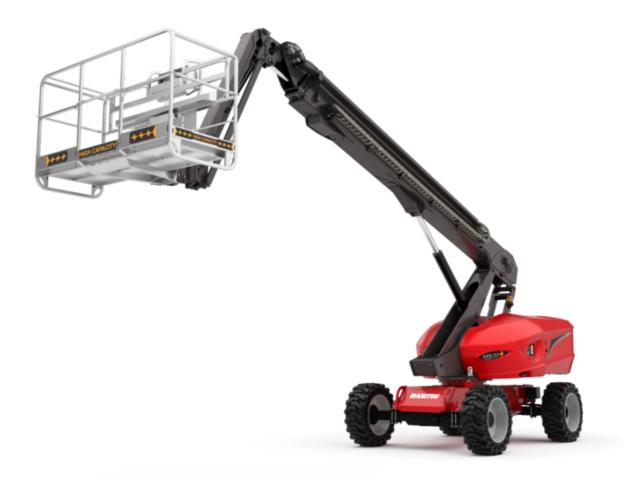

Technical sheet:

# 220 TJ-XP





|                                         | 220 T <i>J</i> -XP