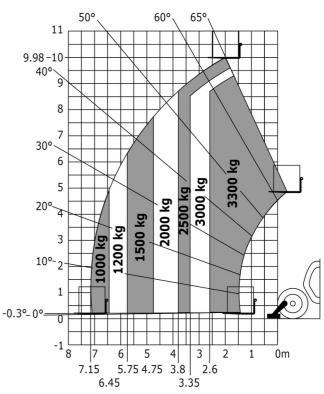

|
| Steering wheels (front / rear)                                   | 2/2                                                 |
| Drive wheels (front / rear)                                      | 2/2                                                 |
| Safety / Safety cab homologation                                 | Standard EN 15000 / Cabin ROPS - FOPS level 2       |
| Controls                                                         | JSM                                                 |
|                                                                  |                                                     |

## MT-X 1033 - Dimensional drawing



MT-X 1033 - Load chart

## Machine on tires with forks Metric



#### Machine on lowered stabilisers with forks Metric







#### **Head Office**

B.P. 249 - 430 rue de l'Aubinière 44150 Ancenis Cedex - France Tel: +33 (0)2 40 09 10 11 - Fax: +33 (0)2 40 09 10 97 www.manitou.com



This publication provides a description of the configuration versions and options for Manitou products, which may differ for equipment. The equipment presented in this brochure may be part of a series, as an option, or it may not be available, depending on the versions. Manitou reserves the right, at any time and without notice, to amend the specifications described and represented. The specifications provided do not bind the manufacturer. For more details, please contact your Manitou agent. This is not a contractually binding document. The presentation of the products is not contractually binding. List of specifications non-exh