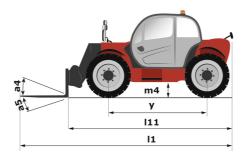

## MT-X 1033 - Dimensional drawing

MT-X 1033 - Load chart

# MT-X 1033

|                                                                  | мт-х 1033 Created on December 22, 2024 at 2:31 AM U |
|------------------------------------------------------------------|-----------------------------------------------------|
| Capacities                                                       | Metric                                              |
| Max. capacity                                                    | 3300 kg                                             |
| Max. lifting height                                              | 9.98 m                                              |
| Max. outreach                                                    | 7.15 m                                              |
| Breakout force with bucket                                       | 5330 daN                                            |
| Weight and dimensions                                            |                                                     |
| Overall length to carriage                                       | l11 4.93 m                                          |
| Length to face of forks                                          | 12 4.93 m                                           |
| Overall width                                                    | b1 2.25 m                                           |
| Overall height                                                   | h17 2.30 m                                          |
| Wheelbase                                                        | y 2.69 m                                            |
| Ground clearance                                                 | m4 0.44 m                                           |
| Overall cab width                                                | b4 0.89 m                                           |
| Tilt-up angle                                                    | a4 12 °                                             |
|                                                                  | a5 114 °                                            |
| Tilt-down angle                                                  |                                                     |
| External turning radius (over tyres)                             | Wa1 3.66 m                                          |
| Unladen weight (with forks)                                      | 7745 kg                                             |
| Overall weight                                                   | 7745 kg                                             |
| Tires type                                                       | Pneumatic                                           |
| Standard tires                                                   | Alliance 400/80 - 24 - 162A8                        |
| Forks length / width / section                                   | I / e / s 1200 mm x 125 mm x 45 mm                  |
| Performances                                                     |                                                     |
| Lifting                                                          | 6.70 s                                              |
| Lowering                                                         | 5.40 s                                              |
| Extension                                                        | 13.60 s                                             |
| Retraction                                                       | 8.70 s                                              |
| Crowd                                                            | 2.70 s                                              |
| Dump                                                             | 2.30 s                                              |
| Engine                                                           |                                                     |
| Engine brand                                                     | Perkins                                             |
| Engine norm                                                      | Stage IIIA                                          |
| Max. fuel sulphur content                                        | 5000 ppm                                            |
| Engine model                                                     | 1104D-44 TA                                         |
| Number of cylinders / Capacity of cylinders                      | 4 - 4400 cm³                                        |
| I.C. Engine power rating - Power                                 | 101 Hp / 74.50 kW                                   |
| Max. torque / Engine rotation                                    | 410 Nm @ 1400 rpm                                   |
| Drawbar pull (Laden)                                             | 9100 daN                                            |
| Transmission                                                     |                                                     |
| Transmission type                                                | Torque converter                                    |
| Number of gears (forward / reverse)                              | 4 / 4                                               |
| Max. travel speed                                                | 27 km/h                                             |
| Max. travel speed (may vary according to applicable regulations) | 27 km/h                                             |
| Parking brake                                                    | Manual                                              |
| Service brake                                                    |                                                     |
|                                                                  | Oil-immersed multi-discs on front & rear axles      |
| Hydraulics                                                       |                                                     |
| Hydraulic pump type                                              | Gear pump                                           |
| Hydraulic flow / Pressure                                        | 106 l/min-250 bar                                   |
| Tank capacities                                                  |                                                     |
| Engine oil                                                       | 111                                                 |
| Hydraulic oil                                                    | 128 I                                               |
| Fuel tank                                                        | 120                                                 |
| Noise and vibration                                              |                                                     |
| Noise at driving position (LpA)                                  | 76 dB                                               |
| Noise to environment (LwA)                                       | 104 dB                                              |
| Vibration on hands/arms                                          | < 2.50 m/s²                                         |
| Miscellaneous                                                    |                                                     |
| Steering wheels (front / rear)                                   | 2/2                                                 |
| Drive wheels (front / rear)                                      | 2/2                                                 |
| Safety / Safety cab homologation                                 | Standard EN 15000 / Cabin ROPS - FOPS level 2       |
| Controls                                                         | JSM                                                 |
|                                                                  |                                                     |