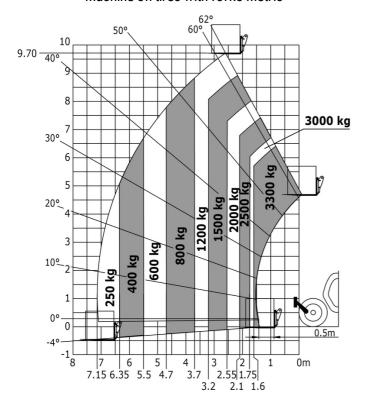

|                                                     |
| Steering wheels (front / rear)                                   | 2/2                                                 |
| Drive wheels (front / rear)                                      | 2/2                                                 |
| Safety / Safety cab homologation                                 | Standard EN 15000 / Cabin ROPS - FOPS level 2       |
| Controls                                                         | JSM                                                 |
|                                                                  |                                                     |

## MT-X 1033 - Dimensional drawing



MT-X 1033 - Load chart

## Machine on tires with forks Metric



#### Machine on lowered stabilisers with forks Metric







#### **Head Office**

B.P. 249 - 430 rue de l'Aubinière 44150 Ancenis Cedex - France Tel: +33 (0)2 40 09 10 11 - Fax: +33 (0)2 40 09 10 97 www.manitou.com



This publication provides a description of the configuration versions and options for Manitou products, which may differ for equipment. The equipment presented in this brochure may be part of a series, as an option, or it may not be available, depending on the versions. Manitou reserves the right, at any time and without notice, to amend the specifications described and represented. The specifications provided do not bind the manufacturer. For more details, please contact your Manitou agent. This is not a contractually binding document. The presentation of the products is