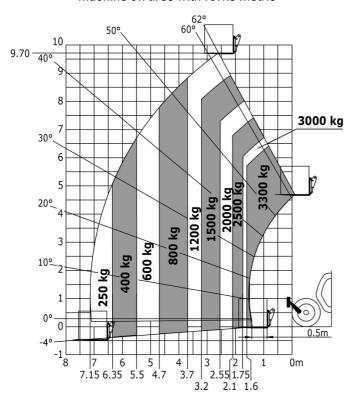

## MT-X 1033 - Load chart

## Machine on lowered stabilisers with forks Metric

Head Office B.P. 249 - 430 rue de l'Aubinière 44150 Ancenis Cedex - France Tel: +33 (0)2 40 09 10 11 - Fax: +33 (0)2 40 09 10 97 www.manitou.com

This publication provides a description of the configuration versions and options for Manitou products, which may differ for equipment. The equipment presented in this brochure may be part of a series, as an option, or it may not be available, depending on the versions. Manitou reserves the right, at any time and without notice, to amend the specifications described and represented. The specifications provided do not bind the manufacturer. For more details, please contact your Manitou agent. This is not a contractually binding document. The presentation of the products is not contractually binding. List of specifications non-exhaustive. The logos as well as the visual identity of the company are owned by Manitou and cannot be used without authorisation. All rights reserved. The photos and diagrams contained in this brochure are only provided for consultation and information purposes.