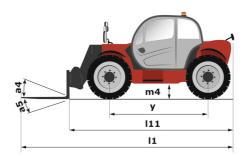

## MT-X 1033 - Dimensional drawing

## MT-X 1033

| Capacities                                  | Metric                                   |         |
|---------------------------------------------|------------------------------------------|---------|
| Max. capacity                               | 3300 kg                                  |         |
| Max. lifting height                         | 9.98 m                                   |         |
| Max. outreach                               | 7.15 m                                   |         |
| Breakout force with bucket                  | 5330 daN                                 |         |
| Neight and dimensions                       |                                          |         |
| )verall length to carriage                  | l11 4.93 m                               |         |
| ength to face of forks                      | l2 4.93 m                                |         |
| )verall width                               | b1 2.25 m                                |         |
| )verall height                              | h17 2.30 m                               |         |
| Vheelbase                                   | y 2.69 m                                 |         |
| Fround clearance                            | m4 0.44 m                                |         |
| )verall cab width                           | b4 0.89 m                                |         |
| ïlt-up angle                                | a4 12 °                                  |         |
| ïlt-down angle                              | a5 114 °                                 |         |
| xternal turning radius (over tyres)         | Wa1 3.66 m                               |         |
| Inladen weight (with forks)                 | 7745 kg                                  |         |
| Iverall weight                              | 7745 kg                                  |         |
| ires type                                   | Pneumatic                                |         |
| tandard tires                               | Alliance 400/80 - 24 - 162A8             |         |
| orks length / width / section               | l / e / s 1200 mm x 125 mm x 45 mm       |         |
| erformances                                 |                                          |         |
| ifting                                      | 6.70 s                                   |         |
| owering                                     | 5.40 s                                   |         |
| xtension                                    | 13.60 s                                  |         |
| etraction                                   | 8.70 s                                   |         |
| rowd                                        | 2.70 s                                   |         |
| ump                                         | 2.30 s                                   |         |
| ingine                                      |                                          |         |
| ingine brand                                | Perkins                                  |         |
| ingine norm                                 | Stage IIIA                               |         |
| lax. fuel sulphur content                   | 5000 ppm                                 |         |
| ngine model                                 | 1104D-44 TA                              |         |
| lumber of cylinders / Capacity of cylinders | 4 - 4400 cm³                             |         |
| C. Engine power rating - Power              | 101 Hp / 74.50 kW                        |         |
| lax. torque / Engine rotation               | 410 Nm @ 1400 rpm                        |         |
| rawbar pull (Laden)                         | 9100 daN                                 |         |
| ransmission                                 |                                          |         |
| ransmission type                            | Torque converter                         |         |
| umber of gears (forward / reverse)          | 4/4                                      |         |
| lax. travel speed                           | 27 km/h                                  |         |
| arking brake                                | Manual                                   |         |
| ervice brake                                | Oil-immersed multi-discs on front & rear | axles   |
| lydraulics                                  |                                          |         |
| ydraulic pump type                          | Gear pump                                |         |
| ydraulic flow / Pressure                    | 106 l/min-250 bar                        |         |
| ank capacities                              |                                          |         |
| ngine oil                                   | 111                                      |         |
| lydraulic oil                               | 128                                      |         |
| uel tank                                    | 120                                      |         |
| oise and vibration                          |                                          |         |
| oise at driving position (LpA)              | 76 dB                                    |         |
| loise to environment (LwA)                  | 104 dB                                   |         |
| libration on hands/arms                     | < 2.50 m/s²                              |         |
| /iscellaneous                               |                                          |         |
| teering wheels (front / rear)               | 2/2                                      |         |
| Drive wheels (front / rear)                 | 2/2                                      |         |
| Safety / Safety cab homologation            | Standard EN 15000 / Cabin ROPS - FOPS    | level : |
| Controls                                    | JSM                                      |         |