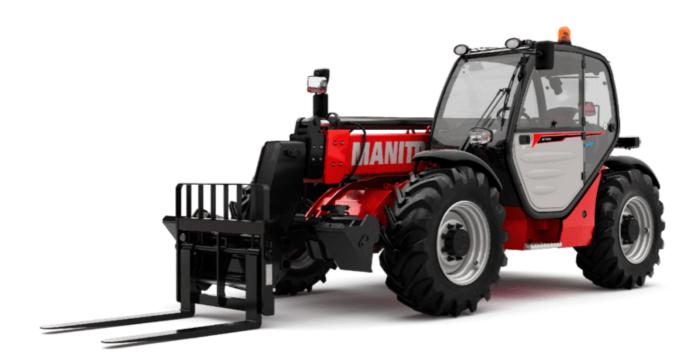

## MT-X 1033

| Capacities                                  | Metric                                   |         |
|---------------------------------------------|------------------------------------------|---------|
| Max. capacity                               | 3300 kg                                  |         |
| Max. lifting height                         | 9.98 m                                   |         |
| Max. outreach                               | 7.15 m                                   |         |
| Breakout force with bucket                  | 5330 daN                                 |         |
| Neight and dimensions                       |                                          |         |
| )verall length to carriage                  | l11 4.93 m                               |         |
| ength to face of forks                      | l2 4.93 m                                |         |
| )verall width                               | b1 2.25 m                                |         |
| )verall height                              | h17 2.30 m                               |         |
| Vheelbase                                   | y 2.69 m                                 |         |
| Fround clearance                            | m4 0.44 m                                |         |
| )verall cab width                           | b4 0.89 m                                |         |
| ïlt-up angle                                | a4 12 °                                  |         |
| ïlt-down angle                              | a5 114 °                                 |         |
| xternal turning radius (over tyres)         | Wa1 3.66 m                               |         |
| Inladen weight (with forks)                 | 7745 kg                                  |         |
| Iverall weight                              | 7745 kg                                  |         |
| ires type                                   | Pneumatic                                |         |
| tandard tires                               | Alliance 400/80 - 24 - 162A8             |         |
| orks length / width / section               | l / e / s 1200 mm x 125 mm x 45 mm       |         |
| erformances                                 |                                          |         |
| ifting                                      | 6.70 s                                   |         |
| owering                                     | 5.40 s                                   |         |
| xtension                                    | 13.60 s                                  |         |
| etraction                                   | 8.70 s                                   |         |
| rowd                                        | 2.70 s                                   |         |
| ump                                         | 2.30 s                                   |         |
| ingine                                      |                                          |         |
| ingine brand                                | Perkins                                  |         |
| ingine norm                                 | Stage IIIA                               |         |
| lax. fuel sulphur content                   | 5000 ppm                                 |         |
| ngine model                                 | 1104D-44 TA                              |         |
| lumber of cylinders / Capacity of cylinders | 4 - 4400 cm³                             |         |
| C. Engine power rating - Power              | 101 Hp / 74.50 kW                        |         |
| lax. torque / Engine rotation               | 410 Nm @ 1400 rpm                        |         |
| rawbar pull (Laden)                         | 9100 daN                                 |         |
| ransmission                                 |                                          |         |
| ransmission type                            | Torque converter                         |         |
| umber of gears (forward / reverse)          | 4/4                                      |         |
| lax. travel speed                           | 27 km/h                                  |         |
| arking brake                                | Manual                                   |         |
| ervice brake                                | Oil-immersed multi-discs on front & rear | axles   |
| lydraulics                                  |                                          |         |
| ydraulic pump type                          | Gear pump                                |         |
| ydraulic flow / Pressure                    | 106 l/min-250 bar                        |         |
| ank capacities                              |                                          |         |
| ngine oil                                   | 111                                      |         |
| lydraulic oil                               | 128                                      |         |
| uel tank                                    | 120                                      |         |
| oise and vibration                          |                                          |         |
| oise at driving position (LpA)              | 76 dB                                    |         |
| loise to environment (LwA)                  | 104 dB                                   |         |
| libration on hands/arms                     | < 2.50 m/s²                              |         |
| /iscellaneous                               |                                          |         |
| teering wheels (front / rear)               | 2/2                                      |         |
| Drive wheels (front / rear)                 | 2/2                                      |         |
| Safety / Safety cab homologation            | Standard EN 15000 / Cabin ROPS - FOPS    | level : |
| Controls                                    | JSM                                      |         |