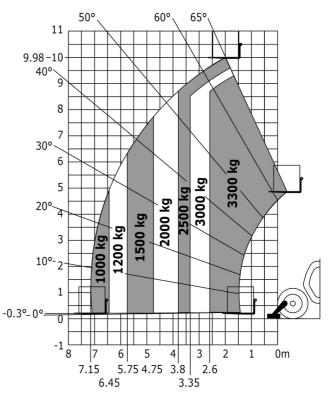

## MT-X 1033 - Load chart

## Machine on lowered stabilisers with forks Metric

Head Office B.P. 249 - 430 rue de l'Aubinière 44150 Ancenis Cedex - France Tel: +33 (0)2 40 09 10 11 - Fax: +33 (0)2 40 09 10 97 www.manitou.com

This publication provides a description of the configuration versions and options for Manitou products, which may differ for equipment. The equipment presented in this brochure may be part of a series, as an option, or it may not be available, depending on the versions. Manitou reserves the right, at any time and without notice, to amend the specifications described and represented. The specifications provided do not bind the manufacturer. For more details, please contact your Manitou agent. This is not a contractually binding document. The presentation of the products is not contractually binding. List of specifications non-exhaustive. The logos as well as the visual identity of the company are owned by Manitou and cannot be used without authorisation. All rights reserved. The photos and diagrams contained in this brochure are only provided for consultation and information purposes.