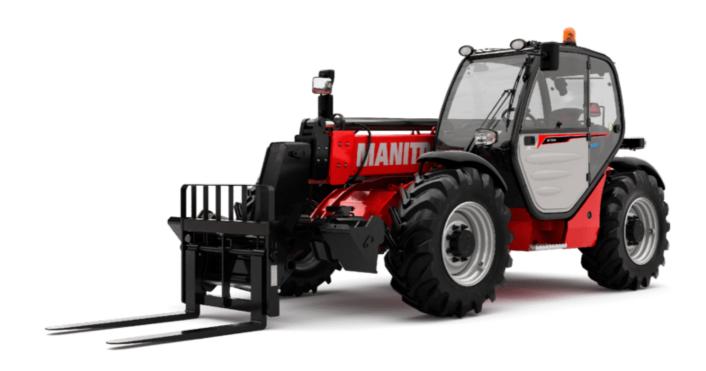

Technical sheet:

# MT-X 1033

|                                                                  | MT-X 1033 Created on December | 3, 2024 at 7.20 PM 010      |
|------------------------------------------------------------------|-------------------------------|-----------------------------|
| Capacities                                                       |                               | Metric                      |
| Max. capacity                                                    |                               | 300 kg                      |
| Max. lifting height                                              |                               | 9.98 m                      |
| Max. outreach                                                    |                               | 7.15 m                      |
| Breakout force with bucket                                       |                               | 330 daN                     |
| Weight and dimensions                                            |                               |                             |
| Overall length to carriage                                       | l11                           | 4.93 m                      |
| Length to face of forks                                          |                               | 4.93 m                      |
| Overall width                                                    |                               | 2.25 m                      |
| Overall height                                                   |                               | 2.30 m                      |
| Wheelbase                                                        |                               | 2.69 m                      |
| Ground clearance                                                 |                               | 0.44 m                      |
| Overall cab width                                                |                               | 0.89 m                      |
| Tilt-up angle                                                    | a4                            | 12 °                        |
| Tilt-down angle                                                  | a5                            | 114°                        |
| External turning radius (over tyres)                             |                               | 3.66 m                      |
| Unladen weight (with forks)                                      |                               | 745 kg                      |
| Overall weight                                                   |                               | 745 kg                      |
| Tires type                                                       |                               | reumatic                    |
| Standard tires                                                   |                               | 0/80 - 24 - 162A8           |
|                                                                  |                               | 125 mm x 45 mm              |
| Forks length / width / section                                   | 17 e / \$ 1200 mm x           | 125 Milli X 45 Milli        |
| Performances                                                     |                               | 6.70 •                      |
| Lifting                                                          |                               | 6.70 s                      |
| Lowering                                                         |                               | 5.40 s                      |
| Extension                                                        |                               | 13.60 s                     |
| Retraction                                                       |                               | 8.70 s                      |
| Crowd                                                            |                               | 2.70 s                      |
| Dump                                                             |                               | 2.30 s                      |
| Engine                                                           |                               | Davidsia a                  |
| Engine brand                                                     |                               | Perkins                     |
| Engine norm                                                      |                               | age IIIA                    |
| Max. fuel sulphur content                                        |                               | 000 ppm                     |
| Engine model                                                     |                               | 44003                       |
| Number of cylinders / Capacity of cylinders                      |                               | 4400 cm <sup>3</sup>        |
| I.C. Engine power rating - Power                                 |                               | p / 74.50 kW                |
| Max. torque / Engine rotation                                    |                               | n @ 1400 rpm                |
| Drawbar pull (Laden)                                             | 9                             | 100 daN                     |
| Transmission                                                     |                               |                             |
| Transmission type                                                | I orqi                        | ie converter                |
| Number of gears (forward / reverse)                              |                               | 4 / 4                       |
| Max. travel speed                                                |                               | 7 km/h                      |
| Max. travel speed (may vary according to applicable regulations) |                               | 7 km/h                      |
| Parking brake                                                    |                               | Manual                      |
| Service brake                                                    | Oil-immersed multi-           | discs on front & rear axles |
| Hydraulics                                                       |                               |                             |
| Hydraulic pump type                                              |                               | ear pump                    |
| Hydraulic flow / Pressure                                        | 106 l/                        | min-250 bar                 |
| Tank capacities                                                  |                               |                             |
| Engine oil                                                       |                               | 11                          |
| Hydraulic oil                                                    |                               | 128                         |
| Fuel tank                                                        |                               | 120 l                       |
| Noise and vibration                                              |                               |                             |
| Noise at driving position (LpA)                                  |                               | 76 dB                       |
| Noise to environment (LwA)                                       |                               | 104 dB                      |
| Vibration on hands/arms                                          | < 2                           | 1.50 m/s <sup>2</sup>       |
| Miscellaneous                                                    |                               |                             |
| Steering wheels (front / rear)                                   |                               | 2/2                         |
| Drive wheels (front / rear)                                      |                               | 2/2                         |
| Safety / Safety cab homologation                                 | Standard EN 15000 /           | Cabin ROPS - FOPS level 2   |
| Controls                                                         |                               | JSM                         |