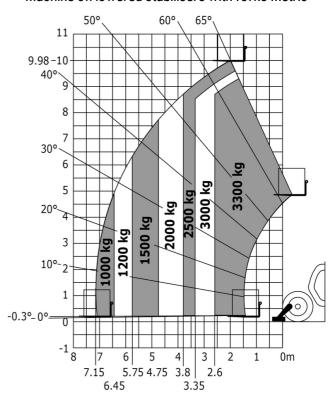

## MT-X 1033 - Dimensional drawing

MT-X 1033 - Load chart

#### Machine on lowered stabilisers with forks Metric