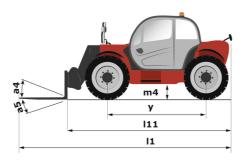

# MT-X 1033

|                                                                  | MT-X 1033 Created on December | 3, 2024 at 7.20 PM 010      |
|------------------------------------------------------------------|-------------------------------|-----------------------------|
| Capacities                                                       |                               | Metric                      |
| Max. capacity                                                    |                               | 300 kg                      |
| Max. lifting height                                              |                               | 9.98 m                      |
| Max. outreach                                                    |                               | 7.15 m                      |
| Breakout force with bucket                                       |                               | 330 daN                     |
| Weight and dimensions                                            |                               |                             |
| Overall length to carriage                                       | l11                           | 4.93 m                      |
| Length to face of forks                                          |                               | 4.93 m                      |
| Overall width                                                    |                               | 2.25 m                      |
| Overall height                                                   |                               | 2.30 m                      |
| Wheelbase                                                        |                               | 2.69 m                      |
| Ground clearance                                                 |                               | 0.44 m                      |
| Overall cab width                                                |                               | 0.89 m                      |
| Tilt-up angle                                                    | a4                            | 12 °                        |
| Tilt-down angle                                                  | a5                            | 114°                        |
| External turning radius (over tyres)                             |                               | 3.66 m                      |
| Unladen weight (with forks)                                      |                               | 745 kg                      |
| Overall weight                                                   |                               | 745 kg                      |
| Tires type                                                       |                               | reumatic                    |
| Standard tires                                                   |                               | 0/80 - 24 - 162A8           |
|                                                                  |                               | 125 mm x 45 mm              |
| Forks length / width / section                                   | 17 e / \$ 1200 mm x           | 125 Milli X 45 Milli        |
| Performances                                                     |                               | 6.70 •                      |
| Lifting                                                          |                               | 6.70 s                      |
| Lowering                                                         |                               | 5.40 s                      |
| Extension                                                        |                               | 13.60 s                     |
| Retraction                                                       |                               | 8.70 s                      |
| Crowd                                                            |                               | 2.70 s                      |
| Dump                                                             |                               | 2.30 s                      |
| Engine                                                           |                               | Davidsia a                  |
| Engine brand                                                     |                               | Perkins                     |
| Engine norm                                                      |                               | age IIIA                    |
| Max. fuel sulphur content                                        |                               | 000 ppm                     |
| Engine model                                                     |                               | 44003                       |
| Number of cylinders / Capacity of cylinders                      |                               | 4400 cm <sup>3</sup>        |
| I.C. Engine power rating - Power                                 |                               | p / 74.50 kW                |
| Max. torque / Engine rotation                                    |                               | n @ 1400 rpm                |
| Drawbar pull (Laden)                                             | 9                             | 100 daN                     |
| Transmission                                                     |                               |                             |
| Transmission type                                                | I orqi                        | ie converter                |
| Number of gears (forward / reverse)                              |                               | 4 / 4                       |
| Max. travel speed                                                |                               | 7 km/h                      |
| Max. travel speed (may vary according to applicable regulations) |                               | 7 km/h                      |
| Parking brake                                                    |                               | Manual                      |
| Service brake                                                    | Oil-immersed multi-           | discs on front & rear axles |
| Hydraulics                                                       |                               |                             |
| Hydraulic pump type                                              |                               | ear pump                    |
| Hydraulic flow / Pressure                                        | 106 l/                        | min-250 bar                 |
| Tank capacities                                                  |                               |                             |
| Engine oil                                                       |                               | 11                          |
| Hydraulic oil                                                    |                               | 128                         |
| Fuel tank                                                        |                               | 120 l                       |
| Noise and vibration                                              |                               |                             |
| Noise at driving position (LpA)                                  |                               | 76 dB                       |
| Noise to environment (LwA)                                       |                               | 104 dB                      |
| Vibration on hands/arms                                          | < 2                           | 1.50 m/s <sup>2</sup>       |
| Miscellaneous                                                    |                               |                             |
| Steering wheels (front / rear)                                   |                               | 2/2                         |
| Drive wheels (front / rear)                                      |                               | 2/2                         |
| Safety / Safety cab homologation                                 | Standard EN 15000 /           | Cabin ROPS - FOPS level 2   |
| Controls                                                         |                               | JSM                         |

## MT-X 1033 - Dimensional drawing

MT-X 1033 - Load chart