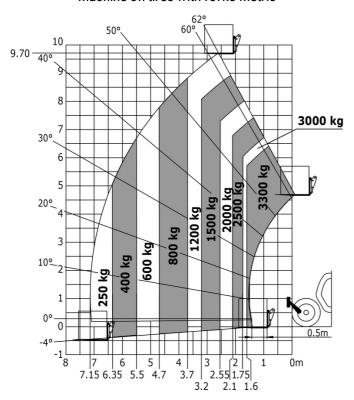

## MT-X 1033 - Dimensional drawing

MT-X 1033 - Load chart

## Machine on tires with forks Metric