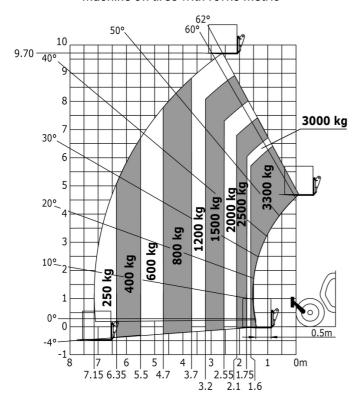

| Standard EN 15000 / Cabin ROPS - FOPS le         |

## MT-X 1033 - Dimensional drawing



### MT-X 1033 - Load chart

### Machine on tires with forks Metric



### Machine on lowered stabilisers with forks Metric







#### **Head Office**

B.P. 249 - 430 rue de l'Aubinière 44150 Ancenis Cedex - France Tel: +33 (0)2 40 09 10 11 - Fax: +33 (0)2 40 09 10 97 www.manitou.com



This publication provides a description of the configuration versions and options for Manitou products, which may differ for equipment. The equipment presented in this brochure may be part of a series, as an option, or it may not be available, depending on the versions. Manitou reserves the right, at any time and without notice, to amend the specifications described and represented. The specifications provided do not bind the manufacturer. For more details, please contact your Manitou agent. This is not a contractually binding document. The presentation of the products is n