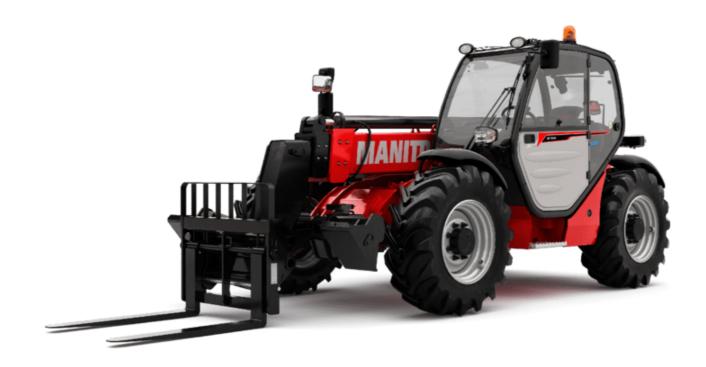

Technical sheet:

# MT-X 1033





|