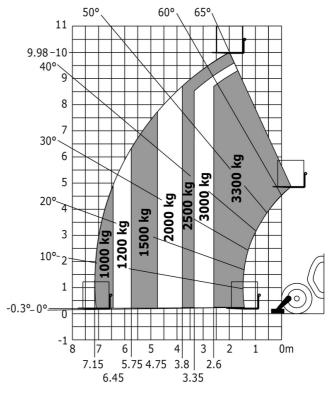

| Standard EN 15000 / Cabin ROPS - FOPS le         |

## MT-X 1033 - Dimensional drawing



### MT-X 1033 - Load chart

### Machine on tires with forks Metric



### Machine on lowered stabilisers with forks Metric







#### **Head Office**

B.P. 249 - 430 rue de l'Aubinière 44150 Ancenis Cedex - France Tel: +33 (0)2 40 09 10 11 - Fax: +33 (0)2 40 09 10 97 www.manitou.com



This publication provides a description of the configuration versions and options for Manitou products, which may differ for equipment. The equipment presented in this brochure may be part of a series, as an option, or it may not be available, depending on the versions. Manitou reserves the right, at any time and without notice, to amend the specifications described and represented. The specifications provided do not bind the manufacturer. For more details, please contact your Manitou agent. This is not a contractually binding document. The presentation of the products is not contractually binding. List of specifications non-exh