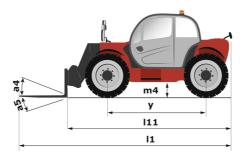

## MT-X 1033 - Dimensional drawing

# MT-X 1033

|                                                                  | мт-х 1033 Created on December 22, 2024 at 1:39 AM U |
|------------------------------------------------------------------|-----------------------------------------------------|
| Capacities                                                       | Metric                                              |
| Max. capacity                                                    | 3300 kg                                             |
| Max. lifting height                                              | 9.98 m                                              |
| Max. outreach                                                    | 7.15 m                                              |
| Breakout force with bucket                                       | 5330 daN                                            |
| Weight and dimensions                                            |                                                     |
| Overall length to carriage                                       | l11 4.93 m                                          |
| Length to face of forks                                          | l2 4.93 m                                           |
| Overall width                                                    | b1 2.25 m                                           |
| Overall height                                                   | h17 2.30 m                                          |
| Wheelbase                                                        | y 2.69 m                                            |
| Ground clearance                                                 | m4 0.44 m                                           |
| Overall cab width                                                | b4 0.89 m                                           |
| Tilt-up angle                                                    | a4 12 °                                             |
|                                                                  | a5 114 °                                            |
| Tilt-down angle                                                  |                                                     |
| External turning radius (over tyres)                             | Wa1 3.66 m                                          |
| Unladen weight (with forks)                                      | 7745 kg                                             |
| Overall weight                                                   | 7745 kg                                             |
| Tires type                                                       | Pneumatic                                           |
| Standard tires                                                   | Alliance 400/80 - 24 - 162A8                        |
| Forks length / width / section                                   | I / e / s 1200 mm x 125 mm x 45 mm                  |
| Performances                                                     |                                                     |
| Lifting                                                          | 6.70 s                                              |
| Lowering                                                         | 5.40 s                                              |
| Extension                                                        | 13.60 s                                             |
| Retraction                                                       | 8.70 s                                              |
| Crowd                                                            | 2.70 s                                              |
| Dump                                                             | 2.30 s                                              |
| Engine                                                           |                                                     |
| Engine brand                                                     | Perkins                                             |
| Engine norm                                                      | Stage IIIA                                          |
| Max. fuel sulphur content                                        | 5000 ppm                                            |
| Engine model                                                     | 1104D-44 TA                                         |
| Number of cylinders / Capacity of cylinders                      | 4 - 4400 cm³                                        |
| I.C. Engine power rating - Power                                 | 101 Hp / 74.50 kW                                   |
| Max. torque / Engine rotation                                    | 410 Nm @ 1400 rpm                                   |
| Drawbar pull (Laden)                                             | 9100 daN                                            |
| Transmission                                                     |                                                     |
| Transmission type                                                | Torque converter                                    |
| Number of gears (forward / reverse)                              | 4 / 4                                               |
| Max. travel speed                                                | 27 km/h                                             |
| Max. travel speed (may vary according to applicable regulations) | 27 km/h                                             |
| Parking brake                                                    | Manual                                              |
| Service brake                                                    |                                                     |
|                                                                  | Oil-immersed multi-discs on front & rear axles      |
| Hydraulics                                                       |                                                     |
| Hydraulic pump type                                              | Gear pump                                           |
| Hydraulic flow / Pressure                                        | 106 l/min-250 bar                                   |
| Tank capacities                                                  |                                                     |
| Engine oil                                                       | 111                                                 |
| Hydraulic oil                                                    | 128                                                 |
| Fuel tank                                                        | 120                                                 |
| Noise and vibration                                              |                                                     |
| Noise at driving position (LpA)                                  | 76 dB                                               |
| Noise to environment (LwA)                                       | 104 dB                                              |
| Vibration on hands/arms                                          | < 2.50 m/s <sup>2</sup>                             |
| Miscellaneous                                                    |                                                     |
| Steering wheels (front / rear)                                   | 2/2                                                 |
| Drive wheels (front / rear)                                      | 2/2                                                 |
| Safety / Safety cab homologation                                 | Standard EN 15000 / Cabin ROPS - FOPS level 2       |
| Controls                                                         | JSM                                                 |
|                                                                  |                                                     |