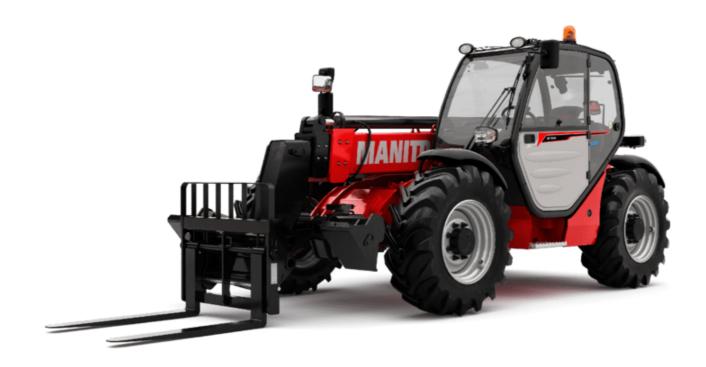

# MT-X 1033

|                                                                  | мт-х 1033 Created on December 22, 2024 at 1:39 AM U |
|------------------------------------------------------------------|-----------------------------------------------------|
| Capacities                                                       | Metric                                              |
| Max. capacity                                                    | 3300 kg                                             |
| Max. lifting height                                              | 9.98 m                                              |
| Max. outreach                                                    | 7.15 m                                              |
| Breakout force with bucket                                       | 5330 daN                                            |
| Weight and dimensions                                            |                                                     |
| Overall length to carriage                                       | l11 4.93 m                                          |
| Length to face of forks                                          | l2 4.93 m                                           |
| Overall width                                                    | b1 2.25 m                                           |
| Overall height                                                   | h17 2.30 m                                          |
| Wheelbase                                                        | y 2.69 m                                            |
| Ground clearance                                                 | m4 0.44 m                                           |
| Overall cab width                                                | b4 0.89 m                                           |
| Tilt-up angle                                                    | a4 12 °                                             |
|                                                                  | a5 114 °                                            |
| Tilt-down angle                                                  |                                                     |
| External turning radius (over tyres)                             | Wa1 3.66 m                                          |
| Unladen weight (with forks)                                      | 7745 kg                                             |
| Overall weight                                                   | 7745 kg                                             |
| Tires type                                                       | Pneumatic                                           |
| Standard tires                                                   | Alliance 400/80 - 24 - 162A8                        |
| Forks length / width / section                                   | I / e / s 1200 mm x 125 mm x 45 mm                  |
| Performances                                                     |                                                     |
| Lifting                                                          | 6.70 s                                              |
| Lowering                                                         | 5.40 s                                              |
| Extension                                                        | 13.60 s                                             |
| Retraction                                                       | 8.70 s                                              |
| Crowd                                                            | 2.70 s                                              |
| Dump                                                             | 2.30 s                                              |
| Engine                                                           |                                                     |
| Engine brand                                                     | Perkins                                             |
| Engine norm                                                      | Stage IIIA                                          |
| Max. fuel sulphur content                                        | 5000 ppm                                            |
| Engine model                                                     | 1104D-44 TA                                         |
| Number of cylinders / Capacity of cylinders                      | 4 - 4400 cm³                                        |
| I.C. Engine power rating - Power                                 | 101 Hp / 74.50 kW                                   |
| Max. torque / Engine rotation                                    | 410 Nm @ 1400 rpm                                   |
| Drawbar pull (Laden)                                             | 9100 daN                                            |
| Transmission                                                     |                                                     |
| Transmission type                                                | Torque converter                                    |
| Number of gears (forward / reverse)                              | 4 / 4                                               |
| Max. travel speed                                                | 27 km/h                                             |
| Max. travel speed (may vary according to applicable regulations) | 27 km/h                                             |
| Parking brake                                                    | Manual                                              |
| Service brake                                                    |                                                     |
|                                                                  | Oil-immersed multi-discs on front & rear axles      |
| Hydraulics                                                       |                                                     |
| Hydraulic pump type                                              | Gear pump                                           |
| Hydraulic flow / Pressure                                        | 106 l/min-250 bar                                   |
| Tank capacities                                                  |                                                     |
| Engine oil                                                       | 111                                                 |
| Hydraulic oil                                                    | 128                                                 |
| Fuel tank                                                        | 120                                                 |
| Noise and vibration                                              |                                                     |
| Noise at driving position (LpA)                                  | 76 dB                                               |
| Noise to environment (LwA)                                       | 104 dB                                              |
| Vibration on hands/arms                                          | < 2.50 m/s <sup>2</sup>                             |
| Miscellaneous                                                    |                                                     |
| Steering wheels (front / rear)                                   | 2/2                                                 |
| Drive wheels (front / rear)                                      | 2/2                                                 |
| Safety / Safety cab homologation                                 | Standard EN 15000 / Cabin ROPS - FOPS level 2       |
| Controls                                                         | JSM                                                 |
|                                                                  |                                                     |