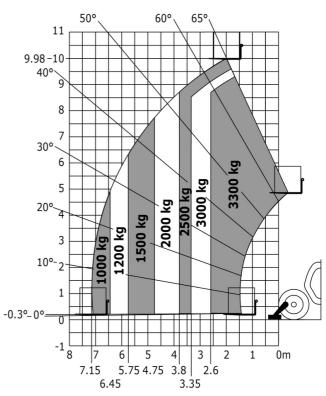

#### MT-X 1033 - Load chart

#### Machine on lowered stabilisers with forks Metric