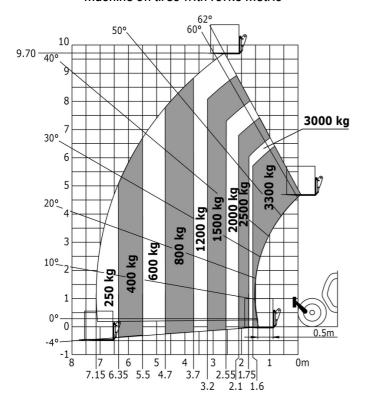

|                                                     |
| Steering wheels (front / rear)                                   | 2/2                                                 |
| Drive wheels (front / rear)                                      | 2/2                                                 |
| Safety / Safety cab homologation                                 | Standard EN 15000 / Cabin ROPS - FOPS level 2       |
| Controls                                                         | JSM                                                 |
|                                                                  |                                                     |

## MT-X 1033 - Dimensional drawing



#### MT-X 1033 - Load chart

## Machine on tires with forks Metric



#### Machine on lowered stabilisers with forks Metric







#### **Head Office**

B.P. 249 - 430 rue de l'Aubinière 44150 Ancenis Cedex - France Tel: +33 (0)2 40 09 10 11 - Fax: +33 (0)2 40 09 10 97 www.manitou.com



This publication provides a description of the configuration versions and options for Manitou products, which may differ for equipment. The equipment presented in this brochure may be part of a series, as an option, or it may not be available, depending on the versions. Manitou reserves the right, at any time and without notice, to amend the specifications described and represented. The specifications provided do not bind the manufacturer. For more details, please contact your Manitou agent. This is not a contractually binding document. The presentation of the products is