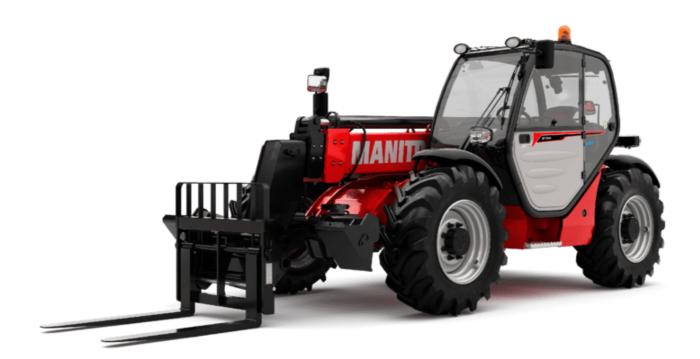

|                                                                  | <b>мт-х 1033</b> Created on December 22, 2024 at 2:01 AM |
|------------------------------------------------------------------|----------------------------------------------------------|
| Capacities                                                       | Metric                                                   |
| Max. capacity                                                    | 3300 kg                                                  |
| Vax. lifting height                                              | 9.98 m                                                   |
| fax. outreach                                                    | 7.15 m                                                   |
| reakout force with bucket                                        | 5330 daN                                                 |
| Veight and dimensions                                            |                                                          |
| Overall length to carriage                                       | l11 4.93 m                                               |
| ength to face of forks                                           | l2 4.93 m                                                |
| Iverall width                                                    | b1 2.25 m                                                |
| verall height                                                    | h17 2.30 m                                               |
| /heelbase                                                        | y 2.69 m                                                 |
| round clearance                                                  | m4 0.44 m                                                |
| verall cab width                                                 | b4 0.89 m                                                |
|                                                                  |                                                          |
| ilt-up angle                                                     |                                                          |
| ilt-down angle                                                   | a5 114°                                                  |
| xternal turning radius (over tyres)                              | Wa1 3.66 m                                               |
| nladen weight (with forks)                                       | 7745 kg                                                  |
| verall weight                                                    | 7745 kg                                                  |
| ires type                                                        | Pneumatic                                                |
| tandard tires                                                    | Alliance 400/80 - 24 - 162A8                             |
| orks length / width / section                                    | l / e / s 1200 mm x 125 mm x 45 mm                       |
| erformances                                                      |                                                          |
| ifting                                                           | 6.70 s                                                   |
| owering                                                          | 5.40 s                                                   |
| xtension                                                         | 13.60 s                                                  |
| etraction                                                        | 8.70 s                                                   |
| rowd                                                             | 2.70 s                                                   |
| ump                                                              | 2.30 s                                                   |
| ingine                                                           |                                                          |
| ngine brand                                                      | Perkins                                                  |
| ngine norm                                                       | Stage IIIA                                               |
| lax. fuel sulphur content                                        | 5000 ppm                                                 |
| ngine model                                                      | 1104D-44 TA                                              |
| umber of cylinders / Capacity of cylinders                       | 4 - 4400 cm³                                             |
| C. Engine power rating - Power                                   | 101 Hp / 74.50 kW                                        |
| fax. torque / Engine rotation                                    | 410 Nm @ 1400 rpm                                        |
| rawbar pull (Laden)                                              | 9100 daN                                                 |
| ransmission                                                      |                                                          |
| ransmission type                                                 | Torque converter                                         |
| umber of gears (forward / reverse)                               | 4/4                                                      |
| lax. travel speed                                                | 27 km/h                                                  |
| fax. travel speed (may vary according to applicable regulations) | 27 km/h                                                  |
| arking brake                                                     | Manual                                                   |
| ervice brake                                                     | Oil-immersed multi-discs on front & rear axles           |
|                                                                  |                                                          |
| ydraulics                                                        |                                                          |
| ydraulic pump type                                               | Gear pump                                                |
| ydraulic flow / Pressure                                         | 106 l/min-250 bar                                        |
| ank capacities                                                   |                                                          |
| ngine oil                                                        | 111                                                      |
| ydraulic oil                                                     | 128                                                      |
| uel tank                                                         | 120 l                                                    |
| oise and vibration                                               |                                                          |
| oise at driving position (LpA)                                   | 76 dB                                                    |
| oise to environment (LwA)                                        | 104 dB                                                   |
| ibration on hands/arms                                           | < 2.50 m/s²                                              |
| tiscellaneous                                                    |                                                          |
| teering wheels (front / rear)                                    | 2/2                                                      |
| rive wheels (front / rear)                                       | 2/2                                                      |
| afety / Safety cab homologation                                  | Standard EN 15000 / Cabin ROPS - FOPS level              |
| Controls                                                         | JSM                                                      |