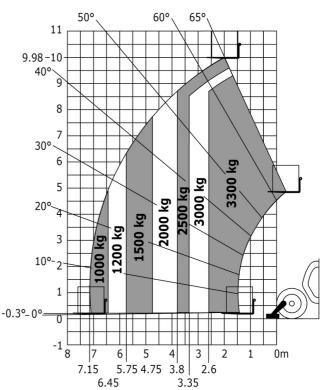

MT-X 1033 - Load chart

Machine on lowered stabilisers with forks Metric

Head Office B.P. 249 - 430 rue de l'Aubinière 44150 Ancenis Cedex - France Tel: +33 (0)2 40 09 10 11 - Fax: +33 (0)2 40 09 10 97 www.manitou.com