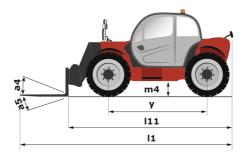

|                                                                  | <b>мт-х 1033</b> Created on December 22, 2024 at 2:01 AM |
|------------------------------------------------------------------|----------------------------------------------------------|
| Capacities                                                       | Metric                                                   |
| Max. capacity                                                    | 3300 kg                                                  |
| Vax. lifting height                                              | 9.98 m                                                   |
| fax. outreach                                                    | 7.15 m                                                   |
| reakout force with bucket                                        | 5330 daN                                                 |
| Veight and dimensions                                            |                                                          |
| Overall length to carriage                                       | l11 4.93 m                                               |
| ength to face of forks                                           | l2 4.93 m                                                |
| Iverall width                                                    | b1 2.25 m                                                |
| verall height                                                    | h17 2.30 m                                               |
| /heelbase                                                        | y 2.69 m                                                 |
| round clearance                                                  | m4 0.44 m                                                |
| verall cab width                                                 | b4 0.89 m                                                |
|                                                                  |                                                          |
| ilt-up angle                                                     |                                                          |
| ilt-down angle                                                   | a5 114°                                                  |
| xternal turning radius (over tyres)                              | Wa1 3.66 m                                               |
| nladen weight (with forks)                                       | 7745 kg                                                  |
| verall weight                                                    | 7745 kg                                                  |
| ires type                                                        | Pneumatic                                                |
| tandard tires                                                    | Alliance 400/80 - 24 - 162A8                             |
| orks length / width / section                                    | l / e / s 1200 mm x 125 mm x 45 mm                       |
| erformances                                                      |                                                          |
| ifting                                                           | 6.70 s                                                   |
| owering                                                          | 5.40 s                                                   |
| xtension                                                         | 13.60 s                                                  |
| etraction                                                        | 8.70 s                                                   |
| rowd                                                             | 2.70 s                                                   |
| ump                                                              | 2.30 s                                                   |
| ingine                                                           |                                                          |
| ngine brand                                                      | Perkins                                                  |
| ngine norm                                                       | Stage IIIA                                               |
| lax. fuel sulphur content                                        | 5000 ppm                                                 |
| ngine model                                                      | 1104D-44 TA                                              |
| umber of cylinders / Capacity of cylinders                       | 4 - 4400 cm³                                             |
| C. Engine power rating - Power                                   | 101 Hp / 74.50 kW                                        |
| fax. torque / Engine rotation                                    | 410 Nm @ 1400 rpm                                        |
| rawbar pull (Laden)                                              | 9100 daN                                                 |
| ransmission                                                      |                                                          |
| ransmission type                                                 | Torque converter                                         |
| umber of gears (forward / reverse)                               | 4/4                                                      |
| lax. travel speed                                                | 27 km/h                                                  |
| fax. travel speed (may vary according to applicable regulations) | 27 km/h                                                  |
| arking brake                                                     | Manual                                                   |
| ervice brake                                                     | Oil-immersed multi-discs on front & rear axles           |
|                                                                  |                                                          |
| ydraulics                                                        |                                                          |
| ydraulic pump type                                               | Gear pump                                                |
| ydraulic flow / Pressure                                         | 106 l/min-250 bar                                        |
| ank capacities                                                   |                                                          |
| ngine oil                                                        | 111                                                      |
| ydraulic oil                                                     | 128                                                      |
| uel tank                                                         | 120 l                                                    |
| oise and vibration                                               |                                                          |
| oise at driving position (LpA)                                   | 76 dB                                                    |
| oise to environment (LwA)                                        | 104 dB                                                   |
| ibration on hands/arms                                           | < 2.50 m/s²                                              |
| tiscellaneous                                                    |                                                          |
| teering wheels (front / rear)                                    | 2/2                                                      |
| rive wheels (front / rear)                                       | 2/2                                                      |
| afety / Safety cab homologation                                  | Standard EN 15000 / Cabin ROPS - FOPS level              |
| Controls                                                         | JSM                                                      |