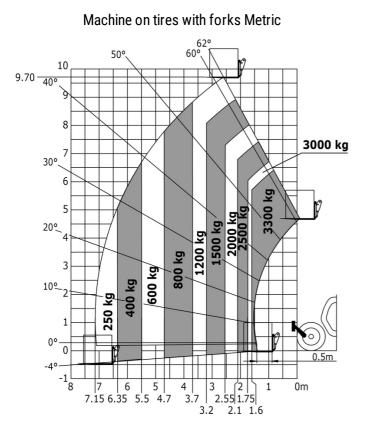

MT-X 1033 - Load chart

Machine on lowered stabilisers with forks Metric

Head Office B.P. 249 - 430 rue de l'Aubinière 44150 Ancenis Cedex - France Tel: +33 (0)2 40 09 10 11 - Fax: +33 (0)2 40 09 10 97 www.manitou.com