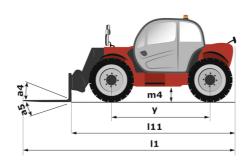

## MT-X 1033 - Dimensional drawing

# MT-X 1033

|                                             | мт-х 1033 Created on 21 November 2024 at 18:41 |
|---------------------------------------------|------------------------------------------------|
| Capacities                                  | Metric                                         |
| Max. capacity                               | 3300 kg                                        |
| Max. lifting height                         | 9.98 m                                         |
| Max. outreach                               | 7.15 m                                         |
| Breakout force with bucket                  | 5330 daN                                       |
| Weight and dimensions                       |                                                |
| Overall length to carriage                  | l11 4.93 m                                     |
| Length to face of forks                     | 12 4.93 m                                      |
| Overall width                               | b1 2.25 m                                      |
| Overall height                              | h17 2.30 m                                     |
| Wheelbase                                   |                                                |
| Ground clearance                            | ·                                              |
|                                             | m4 0.44 m                                      |
| Overall cab width                           | b4 0.89 m                                      |
| Tilt-up angle                               | a4 12 °                                        |
| Tilt-down angle                             | a5 114°                                        |
| External turning radius (over tyres)        | Wa1 3.66 m                                     |
| Unladen weight (with forks)                 | 7745 kg                                        |
| Overall weight                              | 7745 kg                                        |
| Tires type                                  | Pneumatic                                      |
| Standard tires                              | Alliance 400/80 - 24 - 162A8                   |
| Forks length / width / section              | I / e / s 1200 mm x 125 mm x 45 mm             |
| Performances                                |                                                |
| Lifting                                     | 6.70 s                                         |
| Lowering                                    | 5.40 s                                         |
| Extension                                   | 13.60 s                                        |
| Retraction                                  | 8.70 s                                         |
| Crowd                                       | 2.70 s                                         |
| Dump                                        | 2.70 s                                         |
| Engine                                      | 2.30 \$                                        |
| Engine brand                                | Perkins                                        |
| Engine norm                                 | Stage IIIA                                     |
|                                             |                                                |
| Max. fuel sulphur content                   | 5000 ppm                                       |
| Engine model                                | 1104D-44 TA                                    |
| Number of cylinders / Capacity of cylinders | 4 - 4400 cm <sup>3</sup>                       |
| I.C. Engine power rating - Power            | 101 Hp / 74.50 kW                              |
| Max. torque / Engine rotation               | 410 Nm @ 1400 rpm                              |
| Drawbar pull (Laden)                        | 9100 daN                                       |
| Transmission                                |                                                |
| Transmission type                           | Torque converter                               |
| Number of gears (forward / reverse)         | 4 / 4                                          |
| Max. travel speed                           | 27 km/h                                        |
| Parking brake                               | Manual                                         |
| Service brake                               | Oil-immersed multi-discs on front & rear axle  |
| Hydraulics                                  |                                                |
| Hydraulic pump type                         | Gear pump                                      |
| Hydraulic flow / Pressure                   | 106 l/min-250 bar                              |
| Tank capacities                             |                                                |
| Engine oil                                  | 111                                            |
| Hydraulic oil                               | 128 I                                          |
| Fuel tank                                   | 1201                                           |
| Noise and vibration                         | 1201                                           |
|                                             | 74.40                                          |
| Noise at driving position (LpA)             | 76 dB                                          |
| Noise to environment (LwA)                  | 104 dB                                         |
| Vibration on hands/arms                     | < 2.50 m/s²                                    |
| Miscellaneous                               |                                                |
| Steering wheels (front / rear)              | 2/2                                            |
| Drive wheels (front / rear)                 | 2/2                                            |
| Safety / Safety cab homologation            | Standard EN 15000 / Cabin ROPS - FOPS level    |
| Controls                                    | JSM                                            |