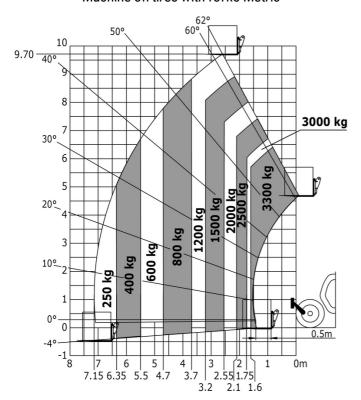

|
| Noise to environment (LwA)                  | 104 dB                                         |
| Vibration on hands/arms                     | < 2.50 m/s²                                    |
| Miscellaneous                               |                                                |
| Steering wheels (front / rear)              | 2/2                                            |
| Drive wheels (front / rear)                 | 2/2                                            |
| Safety / Safety cab homologation            | Standard EN 15000 / Cabin ROPS - FOPS level    |
| Controls                                    | JSM                                            |

## MT-X 1033 - Dimensional drawing



### MT-X 1033 - Load chart

#### Machine on tires with forks Metric



#### Machine on lowered stabilisers with forks Metric







#### **Head Office**

B.P. 249 - 430 rue de l'Aubinière 44150 Ancenis Cedex - France Tel: +33 (0)2 40 09 10 11 - Fax: +33 (0)2 40 09 10 97 www.manitou.com



This publication provides a description of the configuration versions and options for Manitou products, which may differ for equipment. The equipment presented in this brochure may be part of a series, as an option, or it may not be available, depending on the versions. Manitou reserves the right, at any time and without notice, to amend the specifications described and represented. The specifications provided do not bind the manufacturer. For more details, please contact your Manitou agent. This is not a contractually binding document. The presentation of the products is