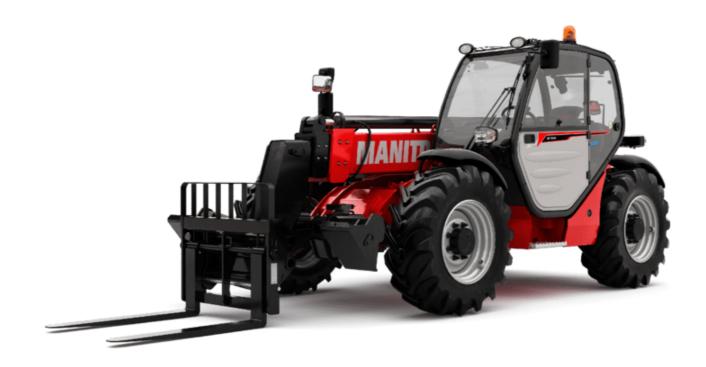

# MT-X 1033

|                                             | мт-х 1033 Created on 21 November 2024 at 18:41 |
|---------------------------------------------|------------------------------------------------|
| Capacities                                  | Metric                                         |
| Max. capacity                               | 3300 kg                                        |
| Max. lifting height                         | 9.98 m                                         |
| Max. outreach                               | 7.15 m                                         |
| Breakout force with bucket                  | 5330 daN                                       |
| Weight and dimensions                       |                                                |
| Overall length to carriage                  | l11 4.93 m                                     |
| Length to face of forks                     | 12 4.93 m                                      |
| Overall width                               | b1 2.25 m                                      |
| Overall height                              | h17 2.30 m                                     |
| Wheelbase                                   |                                                |
| Ground clearance                            | ·                                              |
|                                             | m4 0.44 m                                      |
| Overall cab width                           | b4 0.89 m                                      |
| Tilt-up angle                               | a4 12 °                                        |
| Tilt-down angle                             | a5 114°                                        |
| External turning radius (over tyres)        | Wa1 3.66 m                                     |
| Unladen weight (with forks)                 | 7745 kg                                        |
| Overall weight                              | 7745 kg                                        |
| Tires type                                  | Pneumatic                                      |
| Standard tires                              | Alliance 400/80 - 24 - 162A8                   |
| Forks length / width / section              | I / e / s 1200 mm x 125 mm x 45 mm             |
| Performances                                |                                                |
| Lifting                                     | 6.70 s                                         |
| Lowering                                    | 5.40 s                                         |
| Extension                                   | 13.60 s                                        |
| Retraction                                  | 8.70 s                                         |
| Crowd                                       | 2.70 s                                         |
| Dump                                        | 2.70 s                                         |
| Engine                                      | 2.30 \$                                        |
| Engine brand                                | Perkins                                        |
| Engine norm                                 | Stage IIIA                                     |
|                                             |                                                |
| Max. fuel sulphur content                   | 5000 ppm                                       |
| Engine model                                | 1104D-44 TA                                    |
| Number of cylinders / Capacity of cylinders | 4 - 4400 cm <sup>3</sup>                       |
| I.C. Engine power rating - Power            | 101 Hp / 74.50 kW                              |
| Max. torque / Engine rotation               | 410 Nm @ 1400 rpm                              |
| Drawbar pull (Laden)                        | 9100 daN                                       |
| Transmission                                |                                                |
| Transmission type                           | Torque converter                               |
| Number of gears (forward / reverse)         | 4 / 4                                          |
| Max. travel speed                           | 27 km/h                                        |
| Parking brake                               | Manual                                         |
| Service brake                               | Oil-immersed multi-discs on front & rear axle  |
| Hydraulics                                  |                                                |
| Hydraulic pump type                         | Gear pump                                      |
| Hydraulic flow / Pressure                   | 106 l/min-250 bar                              |
| Tank capacities                             |                                                |
| Engine oil                                  | 111                                            |
| Hydraulic oil                               | 128 I                                          |
| Fuel tank                                   | 1201                                           |
| Noise and vibration                         | 1201                                           |
|                                             | 74.40                                          |
| Noise at driving position (LpA)             | 76 dB                                          |
| Noise to environment (LwA)                  | 104 dB                                         |
| Vibration on hands/arms                     | < 2.50 m/s²                                    |
| Miscellaneous                               |                                                |
| Steering wheels (front / rear)              | 2/2                                            |
| Drive wheels (front / rear)                 | 2/2                                            |
| Safety / Safety cab homologation            | Standard EN 15000 / Cabin ROPS - FOPS level    |
| Controls                                    | JSM                                            |