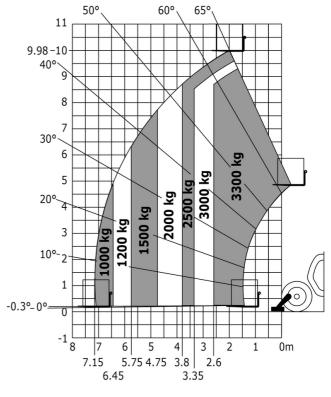

### MT-X 1033 - Load chart

#### Machine on lowered stabilisers with forks Metric