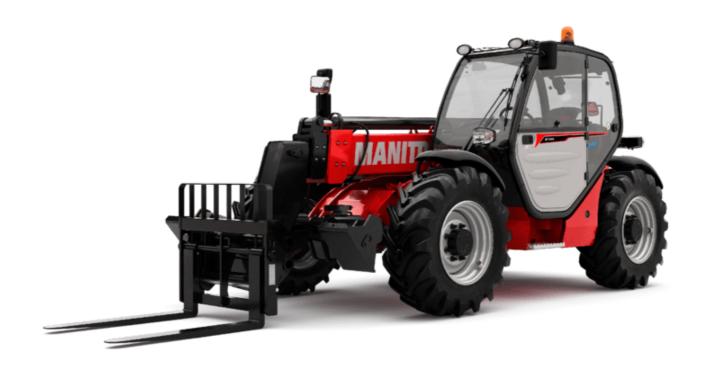

Technical sheet:

# MT-X 1033

|                                                                  | мт-х 1033 Created on December 22, 2024 at 1:37 AM U |
|------------------------------------------------------------------|-----------------------------------------------------|
| Capacities                                                       | Metric                                              |
| Max. capacity                                                    | 3300 kg                                             |
| Max. lifting height                                              | 9.98 m                                              |
| Max. outreach                                                    | 7.15 m                                              |
| Breakout force with bucket                                       | 5330 daN                                            |
| Weight and dimensions                                            |                                                     |
| Overall length to carriage                                       | l11 4.93 m                                          |
| Length to face of forks                                          | 12 4.93 m                                           |
| Overall width                                                    | b1 2.25 m                                           |
| Overall height                                                   | h17 2.30 m                                          |
| Wheelbase                                                        | y 2.69 m                                            |
| Ground clearance                                                 | m4 0.44 m                                           |
| Overall cab width                                                | b4 0.89 m                                           |
| Tilt-up angle                                                    | a4 12 °                                             |
|                                                                  | a5 114 °                                            |
| Tilt-down angle                                                  |                                                     |
| External turning radius (over tyres)                             | Wa1 3.66 m                                          |
| Unladen weight (with forks)                                      | 7745 kg                                             |
| Overall weight                                                   | 7745 kg                                             |
| Tires type                                                       | Pneumatic                                           |
| Standard tires                                                   | Alliance 400/80 - 24 - 162A8                        |
| Forks length / width / section                                   | I / e / s 1200 mm x 125 mm x 45 mm                  |
| Performances                                                     |                                                     |
| Lifting                                                          | 6.70 s                                              |
| Lowering                                                         | 5.40 s                                              |
| Extension                                                        | 13.60 s                                             |
| Retraction                                                       | 8.70 s                                              |
| Crowd                                                            | 2.70 s                                              |
| Dump                                                             | 2.30 s                                              |
| Engine                                                           |                                                     |
| Engine brand                                                     | Perkins                                             |
| Engine norm                                                      | Stage IIIA                                          |
| Max. fuel sulphur content                                        | 5000 ppm                                            |
| Engine model                                                     | 1104D-44 TA                                         |
| Number of cylinders / Capacity of cylinders                      | 4 - 4400 cm <sup>3</sup>                            |
| I.C. Engine power rating - Power                                 | 101 Hp / 74.50 kW                                   |
| Max. torque / Engine rotation                                    | 410 Nm @ 1400 rpm                                   |
| Drawbar pull (Laden)                                             | 9100 daN                                            |
| Transmission                                                     |                                                     |
| Transmission type                                                | Torque converter                                    |
| Number of gears (forward / reverse)                              | 4 / 4                                               |
| Max. travel speed                                                | 27 km/h                                             |
| Max. travel speed (may vary according to applicable regulations) | 27 km/h                                             |
| Parking brake                                                    | Manual                                              |
| Service brake                                                    |                                                     |
|                                                                  | Oil-immersed multi-discs on front & rear axles      |
| Hydraulics                                                       |                                                     |
| Hydraulic pump type                                              | Gear pump                                           |
| Hydraulic flow / Pressure                                        | 106 l/min-250 bar                                   |
| Tank capacities                                                  |                                                     |
| Engine oil                                                       | 111                                                 |
| Hydraulic oil                                                    | 128 I                                               |
| Fuel tank                                                        | 120                                                 |
| Noise and vibration                                              |                                                     |
| Noise at driving position (LpA)                                  | 76 dB                                               |
| Noise to environment (LwA)                                       | 104 dB                                              |
| Vibration on hands/arms                                          | < 2.50 m/s²                                         |
| Miscellaneous                                                    |                                                     |
| Steering wheels (front / rear)                                   | 2/2                                                 |
| Drive wheels (front / rear)                                      | 2/2                                                 |
| Safety / Safety cab homologation                                 | Standard EN 15000 / Cabin ROPS - FOPS level 2       |
| Controls                                                         | JSM                                                 |
|                                                                  |                                                     |