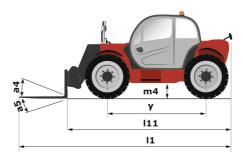

## MT-X 1033 - Dimensional drawing

# MT-X 1033

|                                                                  | мт-х 1033 Created on December 22, 2024 at 1:37 AM U |
|------------------------------------------------------------------|-----------------------------------------------------|
| Capacities                                                       | Metric                                              |
| Max. capacity                                                    | 3300 kg                                             |
| Max. lifting height                                              | 9.98 m                                              |
| Max. outreach                                                    | 7.15 m                                              |
| Breakout force with bucket                                       | 5330 daN                                            |
| Weight and dimensions                                            |                                                     |
| Overall length to carriage                                       | l11 4.93 m                                          |
| Length to face of forks                                          | 12 4.93 m                                           |
| Overall width                                                    | b1 2.25 m                                           |
| Overall height                                                   | h17 2.30 m                                          |
| Wheelbase                                                        | y 2.69 m                                            |
| Ground clearance                                                 | m4 0.44 m                                           |
| Overall cab width                                                | b4 0.89 m                                           |
| Tilt-up angle                                                    | a4 12 °                                             |
|                                                                  | a5 114 °                                            |
| Tilt-down angle                                                  |                                                     |
| External turning radius (over tyres)                             | Wa1 3.66 m                                          |
| Unladen weight (with forks)                                      | 7745 kg                                             |
| Overall weight                                                   | 7745 kg                                             |
| Tires type                                                       | Pneumatic                                           |
| Standard tires                                                   | Alliance 400/80 - 24 - 162A8                        |
| Forks length / width / section                                   | I / e / s 1200 mm x 125 mm x 45 mm                  |
| Performances                                                     |                                                     |
| Lifting                                                          | 6.70 s                                              |
| Lowering                                                         | 5.40 s                                              |
| Extension                                                        | 13.60 s                                             |
| Retraction                                                       | 8.70 s                                              |
| Crowd                                                            | 2.70 s                                              |
| Dump                                                             | 2.30 s                                              |
| Engine                                                           |                                                     |
| Engine brand                                                     | Perkins                                             |
| Engine norm                                                      | Stage IIIA                                          |
| Max. fuel sulphur content                                        | 5000 ppm                                            |
| Engine model                                                     | 1104D-44 TA                                         |
| Number of cylinders / Capacity of cylinders                      | 4 - 4400 cm <sup>3</sup>                            |
| I.C. Engine power rating - Power                                 | 101 Hp / 74.50 kW                                   |
| Max. torque / Engine rotation                                    | 410 Nm @ 1400 rpm                                   |
| Drawbar pull (Laden)                                             | 9100 daN                                            |
| Transmission                                                     |                                                     |
| Transmission type                                                | Torque converter                                    |
| Number of gears (forward / reverse)                              | 4 / 4                                               |
| Max. travel speed                                                | 27 km/h                                             |
| Max. travel speed (may vary according to applicable regulations) | 27 km/h                                             |
| Parking brake                                                    | Manual                                              |
| Service brake                                                    |                                                     |
|                                                                  | Oil-immersed multi-discs on front & rear axles      |
| Hydraulics                                                       |                                                     |
| Hydraulic pump type                                              | Gear pump                                           |
| Hydraulic flow / Pressure                                        | 106 l/min-250 bar                                   |
| Tank capacities                                                  |                                                     |
| Engine oil                                                       | 111                                                 |
| Hydraulic oil                                                    | 128 I                                               |
| Fuel tank                                                        | 120                                                 |
| Noise and vibration                                              |                                                     |
| Noise at driving position (LpA)                                  | 76 dB                                               |
| Noise to environment (LwA)                                       | 104 dB                                              |
| Vibration on hands/arms                                          | < 2.50 m/s²                                         |
| Miscellaneous                                                    |                                                     |
| Steering wheels (front / rear)                                   | 2/2                                                 |
| Drive wheels (front / rear)                                      | 2/2                                                 |
| Safety / Safety cab homologation                                 | Standard EN 15000 / Cabin ROPS - FOPS level 2       |
| Controls                                                         | JSM                                                 |
|                                                                  |                                                     |