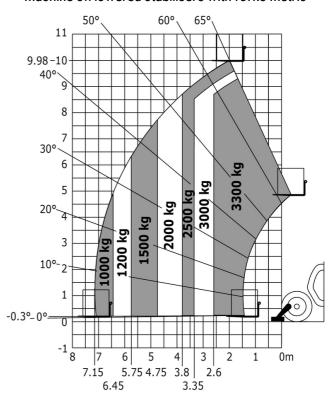

|
| Steering wheels (front / rear)                                   | 2/2                                                 |
| Drive wheels (front / rear)                                      | 2/2                                                 |
| Safety / Safety cab homologation                                 | Standard EN 15000 / Cabin ROPS - FOPS level 2       |
| Controls                                                         | JSM                                                 |
|                                                                  |                                                     |

## MT-X 1033 - Dimensional drawing



#### MT-X 1033 - Load chart

## Machine on tires with forks Metric



#### Machine on lowered stabilisers with forks Metric







#### **Head Office**

B.P. 249 - 430 rue de l'Aubinière 44150 Ancenis Cedex - France Tel: +33 (0)2 40 09 10 11 - Fax: +33 (0)2 40 09 10 97 www.manitou.com



This publication provides a description of the configuration versions and options for Manitou products, which may differ for equipment. The equipment presented in this brochure may be part of a series, as an option, or it may not be available, depending on the versions. Manitou reserves the right, at any time and without notice, to amend the specifications described and represented. The specifications provided do not bind the manufacturer. For more details, please contact your Manitou agent. This is not a contractually binding document. The presentation of the products is not contractually binding. List of specifications non-exh