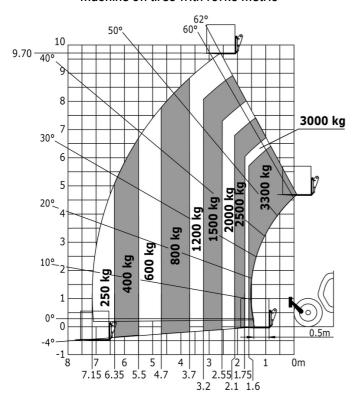

|                                                     |
| Steering wheels (front / rear)                                   | 2/2                                                 |
| Drive wheels (front / rear)                                      | 2/2                                                 |
| Safety / Safety cab homologation                                 | Standard EN 15000 / Cabin ROPS - FOPS level 2       |
| Controls                                                         | JSM                                                 |
|                                                                  |                                                     |

## MT-X 1033 - Dimensional drawing



#### MT-X 1033 - Load chart

## Machine on tires with forks Metric



#### Machine on lowered stabilisers with forks Metric







#### **Head Office**

B.P. 249 - 430 rue de l'Aubinière 44150 Ancenis Cedex - France Tel: +33 (0)2 40 09 10 11 - Fax: +33 (0)2 40 09 10 97 www.manitou.com



This publication provides a description of the configuration versions and options for Manitou products, which may differ for equipment. The equipment presented in this brochure may be part of a series, as an option, or it may not be available, depending on the versions. Manitou reserves the right, at any time and without notice, to amend the specifications described and represented. The specifications provided do not bind the manufacturer. For more details, please contact your Manitou agent. This is not a contractually binding document. The presentation of the products is