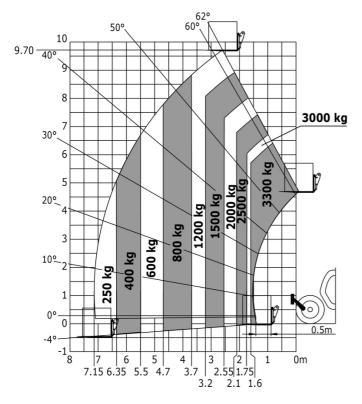

|
| Miscellaneous                                                    |              |                                                |
| Steering wheels (front / rear)                                   |              | 2/2                                            |
| Drive wheels (front / rear)                                      |              | 2/2                                            |
| Safety / Safety cab homologation                                 |              | Standard EN 15000 / Cabin ROPS - FOPS level 2  |
| Controls                                                         |              | JSM                                            |

## MT-X 1033 - Dimensional drawing



#### MT-X 1033 - Load chart

## Machine on tires with forks Metric



#### Machine on lowered stabilisers with forks Metric







#### **Head Office**

B.P. 249 - 430 rue de l'Aubinière 44150 Ancenis Cedex - France Tel: +33 (0)2 40 09 10 11 - Fax: +33 (0)2 40 09 10 97 www.manitou.com



This publication provides a description of the configuration versions and options for Manitou products, which may differ for equipment. The equipment presented in this brochure may be part of a series, as an option, or it may not be available, depending on the versions. Manitou reserves the right, at any time and without notice, to amend the specifications described and represented. The specifications provided do not bind the manufacturer. For more details, please contact your Manitou agent. This is not a contractually binding document. The presentation of the products is