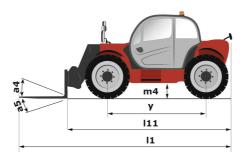

## MT-X 1033 - Dimensional drawing

# MT-X 1033

|                                                                  | MT-X 1033 UI | eated on January 8, 2025 at 5:06 AM UTC        |
|------------------------------------------------------------------|--------------|------------------------------------------------|
| Capacities                                                       |              | Metric                                         |
| Max. capacity                                                    |              | 3300 kg                                        |
| Max. lifting height                                              |              | 9.98 m                                         |
| Max. outreach                                                    |              | 7.15 m                                         |
| Breakout force with bucket                                       |              | 5330 daN                                       |
| Weight and dimensions                                            |              |                                                |
| Overall length to carriage                                       | l11          | 4.93 m                                         |
| Length to face of forks                                          | 12           | 4.93 m                                         |
| Overall width                                                    | b1           | 2.25 m                                         |
| Overall height                                                   | h17          | 2.30 m                                         |
| Wheelbase                                                        | у            | 2.69 m                                         |
| Ground clearance                                                 | m4           | 0.44 m                                         |
| Overall cab width                                                | b4           | 0.89 m                                         |
| Tilt-up angle                                                    | a4           | 12 °                                           |
| Tilt-down angle                                                  | a5           | 114 °                                          |
| External turning radius (over tyres)                             | Wa1          | 3.66 m                                         |
| Unladen weight (with forks)                                      | Wal          | 7745 kg                                        |
| Overall weight                                                   |              | 7745 kg                                        |
| Tires type                                                       |              | Pneumatic                                      |
| Standard tires                                                   |              | Alliance 400/80 - 24 - 162A8                   |
|                                                                  | I / e / s    | 1200 mm x 125 mm x 45 mm                       |
| Forks length / width / section Performances                      | 1/e/s        | 1200 mm x 125 mm x 45 mm                       |
|                                                                  |              | 6.70 -                                         |
| Lifting                                                          |              | 6.70 s                                         |
| Lowering                                                         |              | 5.40 s                                         |
| Extension                                                        |              | 13.60 s                                        |
| Retraction                                                       |              | 8.70 s                                         |
| Crowd                                                            |              | 2.70 s                                         |
| Dump                                                             |              | 2.30 s                                         |
| Engine                                                           |              | Padrina                                        |
| Engine brand                                                     |              | Perkins                                        |
| Engine norm                                                      |              | Stage IIIA                                     |
| Max. fuel sulphur content                                        |              | 5000 ppm                                       |
| Engine model                                                     |              | 1104D-44 TA                                    |
| Number of cylinders / Capacity of cylinders                      |              | 4 - 4400 cm³                                   |
| I.C. Engine power rating - Power                                 |              | 101 Hp / 74.50 kW                              |
| Max. torque / Engine rotation                                    |              | 410 Nm @ 1400 rpm                              |
| Drawbar pull (Laden)                                             |              | 9100 daN                                       |
| Transmission                                                     |              | <b>-</b>                                       |
| Transmission type                                                |              | Torque converter                               |
| Number of gears (forward / reverse)                              |              | 4 / 4                                          |
| Max. travel speed                                                |              | 27 km/h                                        |
| Max. travel speed (may vary according to applicable regulations) |              | 27 km/h                                        |
| Parking brake                                                    |              | Manual                                         |
| Service brake                                                    |              | Oil-immersed multi-discs on front & rear axles |
| Hydraulics                                                       |              |                                                |
| Hydraulic pump type                                              |              | Gear pump                                      |
| Hydraulic flow / Pressure                                        |              | 106 l/min-250 bar                              |
| Tank capacities                                                  |              |                                                |
| Engine oil                                                       |              | 11                                             |
| Hydraulic oil                                                    |              | 128 I                                          |
| Fuel tank                                                        |              | 120 l                                          |
| Noise and vibration                                              |              |                                                |
| Noise at driving position (LpA)                                  |              | 76 dB                                          |
| Noise to environment (LwA)                                       |              | 104 dB                                         |
| Vibration on hands/arms                                          |              | < 2.50 m/s²                                    |
| Miscellaneous                                                    |              |                                                |
| Steering wheels (front / rear)                                   |              | 2/2                                            |
| Drive wheels (front / rear)                                      |              | 2/2                                            |
| Safety / Safety cab homologation                                 |              | Standard EN 15000 / Cabin ROPS - FOPS level 2  |
| Controls                                                         |              | JSM                                            |