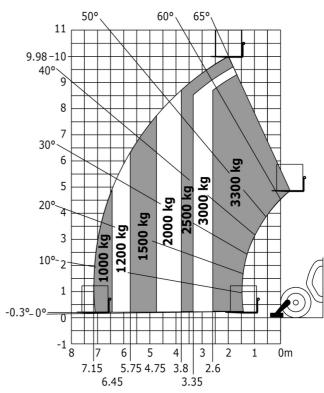

|              |                                                |
| Steering wheels (front / rear)                                   |              | 2/2                                            |
| Drive wheels (front / rear)                                      |              | 2/2                                            |
| Safety / Safety cab homologation                                 |              | Standard EN 15000 / Cabin ROPS - FOPS level 2  |
| Controls                                                         |              | JSM                                            |

## MT-X 1033 - Dimensional drawing



#### MT-X 1033 - Load chart

## Machine on tires with forks Metric



#### Machine on lowered stabilisers with forks Metric







#### **Head Office**

B.P. 249 - 430 rue de l'Aubinière 44150 Ancenis Cedex - France Tel: +33 (0)2 40 09 10 11 - Fax: +33 (0)2 40 09 10 97 www.manitou.com



This publication provides a description of the configuration versions and options for Manitou products, which may differ for equipment. The equipment presented in this brochure may be part of a series, as an option, or it may not be available, depending on the versions. Manitou reserves the right, at any time and without notice, to amend the specifications described and represented. The specifications provided do not bind the manufacturer. For more details, please contact your Manitou agent. This is not a contractually binding document. The presentation of the products is not contractually binding. List of specifications non-exh