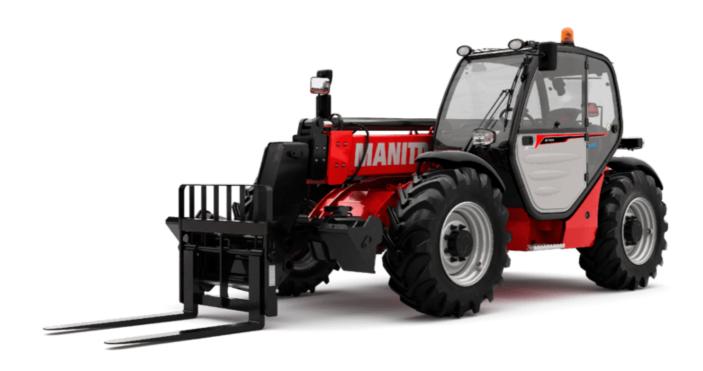

# MT-X 1033

|                                                                  | MT-X 1033 UI | eated on January 8, 2025 at 5:06 AM UTC        |
|------------------------------------------------------------------|--------------|------------------------------------------------|
| Capacities                                                       |              | Metric                                         |
| Max. capacity                                                    |              | 3300 kg                                        |
| Max. lifting height                                              |              | 9.98 m                                         |
| Max. outreach                                                    |              | 7.15 m                                         |
| Breakout force with bucket                                       |              | 5330 daN                                       |
| Weight and dimensions                                            |              |                                                |
| Overall length to carriage                                       | l11          | 4.93 m                                         |
| Length to face of forks                                          | 12           | 4.93 m                                         |
| Overall width                                                    | b1           | 2.25 m                                         |
| Overall height                                                   | h17          | 2.30 m                                         |
| Wheelbase                                                        | у            | 2.69 m                                         |
| Ground clearance                                                 | m4           | 0.44 m                                         |
| Overall cab width                                                | b4           | 0.89 m                                         |
| Tilt-up angle                                                    | a4           | 12 °                                           |
| Tilt-down angle                                                  | a5           | 114 °                                          |
| External turning radius (over tyres)                             | Wa1          | 3.66 m                                         |
| Unladen weight (with forks)                                      | Wal          | 7745 kg                                        |
| Overall weight                                                   |              | 7745 kg                                        |
| Tires type                                                       |              | Pneumatic                                      |
| Standard tires                                                   |              | Alliance 400/80 - 24 - 162A8                   |
|                                                                  | I / e / s    | 1200 mm x 125 mm x 45 mm                       |
| Forks length / width / section Performances                      | 1/e/s        | 1200 mm x 125 mm x 45 mm                       |
|                                                                  |              | 6.70 -                                         |
| Lifting                                                          |              | 6.70 s                                         |
| Lowering                                                         |              | 5.40 s                                         |
| Extension                                                        |              | 13.60 s                                        |
| Retraction                                                       |              | 8.70 s                                         |
| Crowd                                                            |              | 2.70 s                                         |
| Dump                                                             |              | 2.30 s                                         |
| Engine                                                           |              | Padrina                                        |
| Engine brand                                                     |              | Perkins                                        |
| Engine norm                                                      |              | Stage IIIA                                     |
| Max. fuel sulphur content                                        |              | 5000 ppm                                       |
| Engine model                                                     |              | 1104D-44 TA                                    |
| Number of cylinders / Capacity of cylinders                      |              | 4 - 4400 cm³                                   |
| I.C. Engine power rating - Power                                 |              | 101 Hp / 74.50 kW                              |
| Max. torque / Engine rotation                                    |              | 410 Nm @ 1400 rpm                              |
| Drawbar pull (Laden)                                             |              | 9100 daN                                       |
| Transmission                                                     |              | <b>-</b>                                       |
| Transmission type                                                |              | Torque converter                               |
| Number of gears (forward / reverse)                              |              | 4 / 4                                          |
| Max. travel speed                                                |              | 27 km/h                                        |
| Max. travel speed (may vary according to applicable regulations) |              | 27 km/h                                        |
| Parking brake                                                    |              | Manual                                         |
| Service brake                                                    |              | Oil-immersed multi-discs on front & rear axles |
| Hydraulics                                                       |              |                                                |
| Hydraulic pump type                                              |              | Gear pump                                      |
| Hydraulic flow / Pressure                                        |              | 106 l/min-250 bar                              |
| Tank capacities                                                  |              |                                                |
| Engine oil                                                       |              | 11                                             |
| Hydraulic oil                                                    |              | 128 I                                          |
| Fuel tank                                                        |              | 120 l                                          |
| Noise and vibration                                              |              |                                                |
| Noise at driving position (LpA)                                  |              | 76 dB                                          |
| Noise to environment (LwA)                                       |              | 104 dB                                         |
| Vibration on hands/arms                                          |              | < 2.50 m/s²                                    |
| Miscellaneous                                                    |              |                                                |
| Steering wheels (front / rear)                                   |              | 2/2                                            |
| Drive wheels (front / rear)                                      |              | 2/2                                            |
| Safety / Safety cab homologation                                 |              | Standard EN 15000 / Cabin ROPS - FOPS level 2  |
| Controls                                                         |              | JSM                                            |