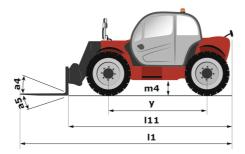

Technical sheet :

| гт-х 1033 Created on December 22, 2024 at 3:10 AM U |
|-----------------------------------------------------|
|-----------------------------------------------------|

|                                                                  | <b>мт-х 1033</b> Created on December 22, 2024 at 3:10 AM |
|------------------------------------------------------------------|----------------------------------------------------------|
| Capacities                                                       | Metric                                                   |
| Max. capacity                                                    | 3300 kg                                                  |
| Aax. lifting height                                              | 9.98 m                                                   |
| fax. outreach                                                    | 7.15 m                                                   |
| reakout force with bucket                                        | 5330 daN                                                 |
| Veight and dimensions                                            |                                                          |
| Overall length to carriage                                       | l11 4.93 m                                               |
| ength to face of forks                                           | l2 4.93 m                                                |
| Iverall width                                                    | b1 2.25 m                                                |
| verall height                                                    | h17 2.30 m                                               |
| /heelbase                                                        | y 2.69 m                                                 |
| round clearance                                                  | m4 0.44 m                                                |
| verall cab width                                                 | b4 0.89 m                                                |
|                                                                  |                                                          |
| ilt-up angle                                                     |                                                          |
| ilt-down angle                                                   | a5 114 °                                                 |
| xternal turning radius (over tyres)                              | Wa1 3.66 m                                               |
| nladen weight (with forks)                                       | 7745 kg                                                  |
| verall weight                                                    | 7745 kg                                                  |
| ires type                                                        | Pneumatic                                                |
| tandard tires                                                    | Alliance 400/80 - 24 - 162A8                             |
| orks length / width / section                                    | l / e / s 1200 mm x 125 mm x 45 mm                       |
| erformances                                                      |                                                          |
| ifting                                                           | 6.70 s                                                   |
| owering                                                          | 5.40 s                                                   |
| xtension                                                         | 13.60 s                                                  |
| etraction                                                        | 8.70 s                                                   |
| rowd                                                             | 2.70 s                                                   |
| ump                                                              | 2.30 s                                                   |
| ingine                                                           |                                                          |
| ngine brand                                                      | Perkins                                                  |
| ngine norm                                                       | Stage IIIA                                               |
| lax. fuel sulphur content                                        | 5000 ppm                                                 |
| ngine model                                                      | 1104D-44 TA                                              |
| umber of cylinders / Capacity of cylinders                       | 4 - 4400 cm³                                             |
| C. Engine power rating - Power                                   | 101 Hp / 74.50 kW                                        |
| fax. torque / Engine rotation                                    | 410 Nm @ 1400 rpm                                        |
| rawbar pull (Laden)                                              | 9100 daN                                                 |
| ransmission                                                      |                                                          |
| ransmission type                                                 | Torque converter                                         |
| umber of gears (forward / reverse)                               | 4 / 4                                                    |
| lax. travel speed                                                | 27 km/h                                                  |
| lax, travel speed (may vary according to applicable regulations) | 27 km/h<br>27 km/h                                       |
| arking brake                                                     | Manual                                                   |
| ervice brake                                                     | Oil-immersed multi-discs on front & rear axles           |
|                                                                  |                                                          |
| ydraulics                                                        |                                                          |
| ydraulic pump type                                               | Gear pump                                                |
| ydraulic flow / Pressure                                         | 106 l/min-250 bar                                        |
| ank capacities                                                   |                                                          |
| ngine oil                                                        | 111                                                      |
| ydraulic oil                                                     | 128                                                      |
| uel tank                                                         | 120 l                                                    |
| oise and vibration                                               |                                                          |
| oise at driving position (LpA)                                   | 76 dB                                                    |
| loise to environment (LwA)                                       | 104 dB                                                   |
| ibration on hands/arms                                           | < 2.50 m/s²                                              |
| liscellaneous                                                    |                                                          |
| teering wheels (front / rear)                                    | 2 / 2                                                    |
| rive wheels (front / rear)                                       | 2 / 2                                                    |
| afety / Safety cab homologation                                  | Standard EN 15000 / Cabin ROPS - FOPS level              |
| Controls                                                         | JSM                                                      |