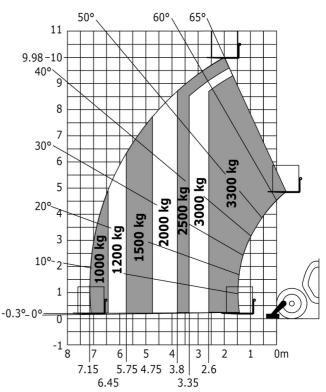

MT-X 1033 - Load chart

Machine on lowered stabilisers with forks Metric

Head Office B.P. 249 - 430 rue de l'Aubinière 44150 Ancenis Cedex - France Tel: +33 (0)2 40 09 10 11 - Fax: +33 (0)2 40 09 10 97 www.manitou.com