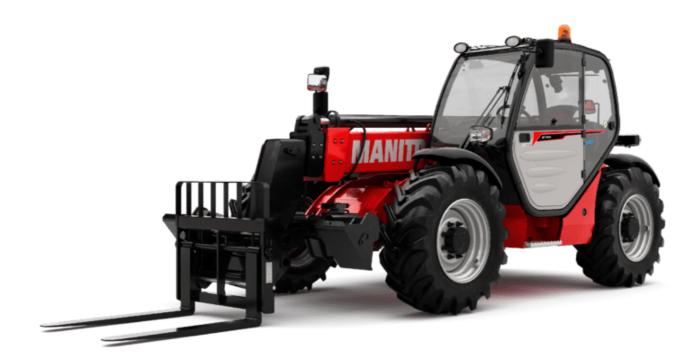

Technical sheet :

| гт-х 1033 Created on December 22, 2024 at 3:10 AM U |
|-----------------------------------------------------|
|-----------------------------------------------------|

|                                                                  | <b>мт-х 1033</b> Created on December 22, 2024 at 3:10 AM |
|------------------------------------------------------------------|----------------------------------------------------------|
| Capacities                                                       | Metric                                                   |
| Max. capacity                                                    | 3300 kg                                                  |
| Aax. lifting height                                              | 9.98 m                                                   |
| fax. outreach                                                    | 7.15 m                                                   |
| reakout force with bucket                                        | 5330 daN                                                 |
| Veight and dimensions                                            |                                                          |
| Overall length to carriage                                       | l11 4.93 m                                               |
| ength to face of forks                                           | l2 4.93 m                                                |
| Iverall width                                                    | b1 2.25 m                                                |
| verall height                                                    | h17 2.30 m                                               |
| /heelbase                                                        | y 2.69 m                                                 |
| round clearance                                                  | m4 0.44 m                                                |
| verall cab width                                                 | b4 0.89 m                                                |
|                                                                  |                                                          |
| ilt-up angle                                                     |                                                          |
| ilt-down angle                                                   | a5 114 °                                                 |
| xternal turning radius (over tyres)                              | Wa1 3.66 m                                               |
| nladen weight (with forks)                                       | 7745 kg                                                  |
| verall weight                                                    | 7745 kg                                                  |
| ires type                                                        | Pneumatic                                                |
| tandard tires                                                    | Alliance 400/80 - 24 - 162A8                             |
| orks length / width / section                                    | l / e / s 1200 mm x 125 mm x 45 mm                       |
| erformances                                                      |                                                          |
| ifting                                                           | 6.70 s                                                   |
| owering                                                          | 5.40 s                                                   |
| xtension                                                         | 13.60 s                                                  |
| etraction                                                        | 8.70 s                                                   |
| rowd                                                             | 2.70 s                                                   |
| ump                                                              | 2.30 s                                                   |
| ingine                                                           |                                                          |
| ngine brand                                                      | Perkins                                                  |
| ngine norm                                                       | Stage IIIA                                               |
| lax. fuel sulphur content                                        | 5000 ppm                                                 |
| ngine model                                                      | 1104D-44 TA                                              |
| umber of cylinders / Capacity of cylinders                       | 4 - 4400 cm³                                             |
| C. Engine power rating - Power                                   | 101 Hp / 74.50 kW                                        |
| fax. torque / Engine rotation                                    | 410 Nm @ 1400 rpm                                        |
| rawbar pull (Laden)                                              | 9100 daN                                                 |
| ransmission                                                      |                                                          |
| ransmission type                                                 | Torque converter                                         |
| umber of gears (forward / reverse)                               | 4 / 4                                                    |
| lax. travel speed                                                | 27 km/h                                                  |
| lax, travel speed (may vary according to applicable regulations) | 27 km/h<br>27 km/h                                       |
| arking brake                                                     | Manual                                                   |
| ervice brake                                                     | Oil-immersed multi-discs on front & rear axles           |
|                                                                  |                                                          |
| ydraulics                                                        |                                                          |
| ydraulic pump type                                               | Gear pump                                                |
| ydraulic flow / Pressure                                         | 106 l/min-250 bar                                        |
| ank capacities                                                   |                                                          |
| ngine oil                                                        | 111                                                      |
| ydraulic oil                                                     | 128                                                      |
| uel tank                                                         | 120 l                                                    |
| oise and vibration                                               |                                                          |
| oise at driving position (LpA)                                   | 76 dB                                                    |
| loise to environment (LwA)                                       | 104 dB                                                   |
| ibration on hands/arms                                           | < 2.50 m/s²                                              |
| liscellaneous                                                    |                                                          |
| teering wheels (front / rear)                                    | 2 / 2                                                    |
| rive wheels (front / rear)                                       | 2 / 2                                                    |
| afety / Safety cab homologation                                  | Standard EN 15000 / Cabin ROPS - FOPS level              |
| Controls                                                         | JSM                                                      |