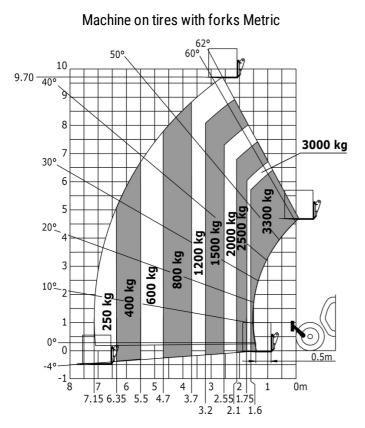

MT-X 1033 - Load chart

Machine on lowered stabilisers with forks Metric

Head Office B.P. 249 - 430 rue de l'Aubinière 44150 Ancenis Cedex - France Tel: +33 (0)2 40 09 10 11 - Fax: +33 (0)2 40 09 10 97 www.manitou.com