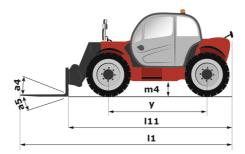

| Capacities                                                       |           | Metric                                             |
|------------------------------------------------------------------|-----------|----------------------------------------------------|
| Max. capacity                                                    |           | 3300 kg                                            |
| Max. lifting height                                              |           | 9.98 m                                             |
| Max. outreach                                                    |           | 7.15 m                                             |
| Breakout force with bucket                                       |           | 5330 daN                                           |
| Weight and dimensions                                            |           |                                                    |
| Overall length to carriage                                       | 11        | 4.93 m                                             |
| Length to face of forks                                          | 12        | 4.93 m                                             |
| Overall width                                                    | b1        | 2.25 m                                             |
| Overall height                                                   | h17       | 2.30 m                                             |
| Wheelbase                                                        | у         | 2.69 m                                             |
| Ground clearance                                                 | m4        | 0.44 m                                             |
| Overall cab width                                                | b4        | 0.89 m                                             |
| Tilt-up angle                                                    | a4        | 12 °                                               |
| Tilt-down angle                                                  | a5        | 114 °                                              |
| External turning radius (over tyres)                             | Wa1       | 3.66 m                                             |
| Unladen weight (with forks)                                      |           | 7745 kg                                            |
| Overall weight                                                   |           | 7745 kg                                            |
| Tires type                                                       |           | Pneumatic                                          |
| Standard tires                                                   |           | Alliance 400/80 - 24 - 162A8                       |
|                                                                  | l / e / s | 1200 mm x 125 mm x 45 mm                           |
| Forks length / width / section Performances                      | 1/ 2/ 5   | 1200 1111 x 123 11111 x 43 11111                   |
|                                                                  |           | 6.70 s                                             |
| Lifting                                                          |           |                                                    |
| Lowering                                                         |           | 5.40 s                                             |
| Extension                                                        |           | 13.60 s                                            |
| Retraction                                                       |           | 8.70 s                                             |
| Crowd                                                            |           | 2.70 s                                             |
| Dump                                                             |           | 2.30 s                                             |
| Engine                                                           |           |                                                    |
| Engine brand                                                     |           | Perkins                                            |
| Engine norm                                                      |           | Stage IIIA                                         |
| Max. fuel sulphur content                                        |           | 5000 ppm                                           |
| Engine model                                                     |           | 1104D-44 TA                                        |
| Number of cylinders / Capacity of cylinders                      |           | 4 - 4400 cm³                                       |
| I.C. Engine power rating - Power                                 |           | 101 Hp / 74.50 kW                                  |
| Max. torque / Engine rotation                                    |           | 410 Nm @ 1400 rpm                                  |
| Drawbar pull (Laden)                                             |           | 9100 daN                                           |
| Transmission                                                     |           |                                                    |
| Transmission type                                                |           | Torque converter                                   |
| Number of gears (forward / reverse)                              |           | 4 / 4                                              |
| Max. travel speed                                                |           | 27 km/h                                            |
| Max. travel speed (may vary according to applicable regulations) |           | 27 km/h                                            |
| Parking brake                                                    |           | Manual                                             |
| Service brake                                                    |           | Oil-immersed multi-discs on front & rear axle      |
| Hydraulics                                                       |           |                                                    |
| Hydraulic pump type                                              |           | Gear pump                                          |
| Hydraulic flow / Pressure                                        |           | 106 l/min-250 bar                                  |
| Tank capacities                                                  |           |                                                    |
| Engine oil                                                       |           | 11                                                 |
| Hydraulic oil                                                    |           | 128                                                |
| Fuel tank                                                        |           | 120                                                |
| Noise and vibration                                              |           |                                                    |
| Noise at driving position (LpA)                                  |           | 76 dB                                              |
| Noise to environment (LwA)                                       |           | 104 dB                                             |
| Vibration on hands/arms                                          |           | < 2.50 m/s <sup>2</sup>                            |
| vioration on nanos/arms<br>Miscellaneous                         |           | < 2.30 m/s*                                        |
|                                                                  |           | 2/2                                                |
| Steering wheels (front / rear)                                   |           | 2/2                                                |
| Drive wheels (front / rear)                                      |           | 2/2<br>Chanderd EN 15000 / Ochin DODC FODC level   |
| Safety / Safety cab homologation Controls                        |           | Standard EN 15000 / Cabin ROPS - FOPS level<br>JSM |