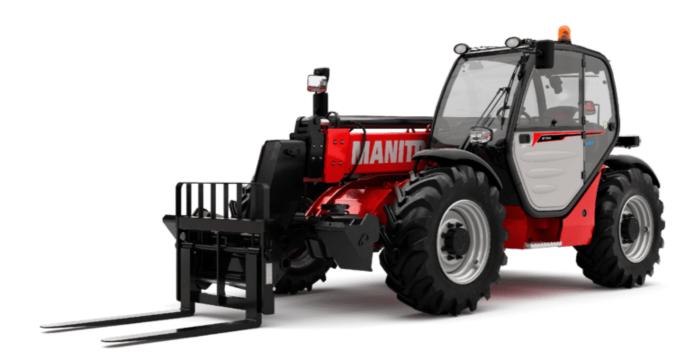

| Capacities                                                       |           | Metric                                             |
|------------------------------------------------------------------|-----------|----------------------------------------------------|
| Max. capacity                                                    |           | 3300 kg                                            |
| Max. lifting height                                              |           | 9.98 m                                             |
| Max. outreach                                                    |           | 7.15 m                                             |
| Breakout force with bucket                                       |           | 5330 daN                                           |
| Weight and dimensions                                            |           |                                                    |
| Overall length to carriage                                       | 11        | 4.93 m                                             |
| Length to face of forks                                          | 12        | 4.93 m                                             |
| Overall width                                                    | b1        | 2.25 m                                             |
| Overall height                                                   | h17       | 2.30 m                                             |
| Wheelbase                                                        | у         | 2.69 m                                             |
| Ground clearance                                                 | m4        | 0.44 m                                             |
| Overall cab width                                                | b4        | 0.89 m                                             |
| Tilt-up angle                                                    | a4        | 12 °                                               |
| Tilt-down angle                                                  | a5        | 114 °                                              |
| External turning radius (over tyres)                             | Wa1       | 3.66 m                                             |
| Unladen weight (with forks)                                      |           | 7745 kg                                            |
| Overall weight                                                   |           | 7745 kg                                            |
| Tires type                                                       |           | Pneumatic                                          |
| Standard tires                                                   |           | Alliance 400/80 - 24 - 162A8                       |
|                                                                  | l / e / s | 1200 mm x 125 mm x 45 mm                           |
| Forks length / width / section Performances                      | 1/ 2/ 5   | 1200 1111 x 123 11111 x 43 11111                   |
|                                                                  |           | 6.70 s                                             |
| Lifting                                                          |           |                                                    |
| Lowering                                                         |           | 5.40 s                                             |
| Extension                                                        |           | 13.60 s                                            |
| Retraction                                                       |           | 8.70 s                                             |
| Crowd                                                            |           | 2.70 s                                             |
| Dump                                                             |           | 2.30 s                                             |
| Engine                                                           |           |                                                    |
| Engine brand                                                     |           | Perkins                                            |
| Engine norm                                                      |           | Stage IIIA                                         |
| Max. fuel sulphur content                                        |           | 5000 ppm                                           |
| Engine model                                                     |           | 1104D-44 TA                                        |
| Number of cylinders / Capacity of cylinders                      |           | 4 - 4400 cm³                                       |
| I.C. Engine power rating - Power                                 |           | 101 Hp / 74.50 kW                                  |
| Max. torque / Engine rotation                                    |           | 410 Nm @ 1400 rpm                                  |
| Drawbar pull (Laden)                                             |           | 9100 daN                                           |
| Transmission                                                     |           |                                                    |
| Transmission type                                                |           | Torque converter                                   |
| Number of gears (forward / reverse)                              |           | 4 / 4                                              |
| Max. travel speed                                                |           | 27 km/h                                            |
| Max. travel speed (may vary according to applicable regulations) |           | 27 km/h                                            |
| Parking brake                                                    |           | Manual                                             |
| Service brake                                                    |           | Oil-immersed multi-discs on front & rear axle      |
| Hydraulics                                                       |           |                                                    |
| Hydraulic pump type                                              |           | Gear pump                                          |
| Hydraulic flow / Pressure                                        |           | 106 l/min-250 bar                                  |
| Tank capacities                                                  |           |                                                    |
| Engine oil                                                       |           | 11                                                 |
| Hydraulic oil                                                    |           | 128                                                |
| Fuel tank                                                        |           | 120                                                |
| Noise and vibration                                              |           |                                                    |
| Noise at driving position (LpA)                                  |           | 76 dB                                              |
| Noise to environment (LwA)                                       |           | 104 dB                                             |
| Vibration on hands/arms                                          |           | < 2.50 m/s <sup>2</sup>                            |
| vioration on nanos/arms<br>Miscellaneous                         |           | < 2.30 m/s*                                        |
|                                                                  |           | 2/2                                                |
| Steering wheels (front / rear)                                   |           | 2/2                                                |
| Drive wheels (front / rear)                                      |           | 2/2<br>Chanderd EN 15000 / Ochin DODC FODC level   |
| Safety / Safety cab homologation Controls                        |           | Standard EN 15000 / Cabin ROPS - FOPS level<br>JSM |