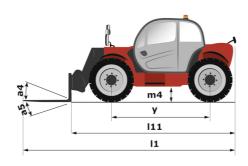

| 104 dB                                           |
| Vibration on hands/arms                     | < 2.50 m/s <sup>2</sup>                          |
| Miscellaneous                               | < 2.50 III/S <sup>2</sup>                        |
|                                             | 2.10                                             |
| Steering wheels (front / rear)              | 2/2                                              |
| Drive wheels (front / rear)                 | 2/2                                              |
| Safety / Safety cab homologation            | Standard EN 15000 / Cabin ROPS - FOPS level      |
| Controls                                    | JSM                                              |

## MT-X 1033 - Dimensional drawing



### MT-X 1033 - Load chart

### Machine on tires with forks Metric



### Machine on lowered stabilisers with forks Metric







#### **Head Office**

B.P. 249 - 430 rue de l'Aubinière 44150 Ancenis Cedex - France Tel: +33 (0)2 40 09 10 11 - Fax: +33 (0)2 40 09 10 97 www.manitou.com



This publication provides a description of the configuration versions and options for Manitou products, which may differ for equipment. The equipment presented in this brochure may be part of a series, as an option, or it may not be available, depending on the versions. Manitou reserves the right, at any time and without notice, to amend the specifications described and represented. The specifications provided do not bind the manufacturer. For more details, please contact your Manitou agent. This is not a