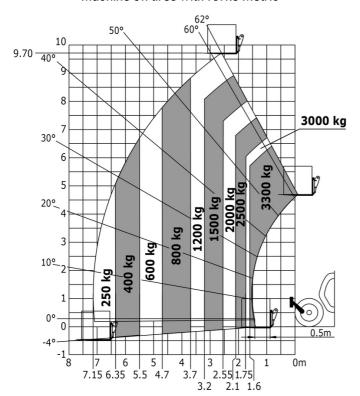

| Vibration on hands/arms                     | < 2.50 m/s <sup>2</sup>                          |
| Miscellaneous                               | < 2.50 III/S <sup>2</sup>                        |
|                                             | 2.10                                             |
| Steering wheels (front / rear)              | 2/2                                              |
| Drive wheels (front / rear)                 | 2/2                                              |
| Safety / Safety cab homologation            | Standard EN 15000 / Cabin ROPS - FOPS level      |
| Controls                                    | JSM                                              |

## MT-X 1033 - Dimensional drawing



### MT-X 1033 - Load chart

### Machine on tires with forks Metric



### Machine on lowered stabilisers with forks Metric







#### **Head Office**

B.P. 249 - 430 rue de l'Aubinière 44150 Ancenis Cedex - France Tel: +33 (0)2 40 09 10 11 - Fax: +33 (0)2 40 09 10 97 www.manitou.com



This publication provides a description of the configuration versions and options for Manitou products, which may differ for equipment. The equipment presented in this brochure may be part of a series, as an option, or it may not be available, depending on the versions. Manitou reserves the right, at any time and without notice, to amend the specifications described and represented. The specifications provided do not bind the manufacturer. For more details, please contact your Manitou agent. This is not a contractually binding document. The presentation of the products is n