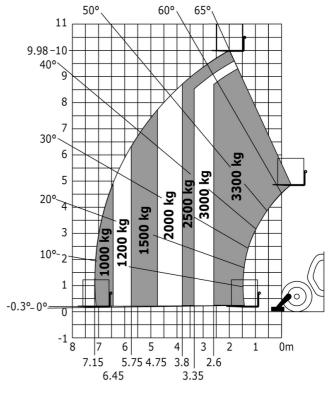

### MT-X 1033 - Load chart

### Machine on lowered stabilisers with forks Metric