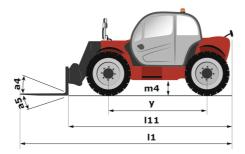

| Capacities                                                       |           | Metric                                             |
|------------------------------------------------------------------|-----------|----------------------------------------------------|
| Max. capacity                                                    |           | 3300 kg                                            |
| Aax. lifting height                                              |           | 9.98 m                                             |
| Max. outreach                                                    |           | 7.15 m                                             |
| Breakout force with bucket                                       |           | 5330 daN                                           |
| Weight and dimensions                                            |           |                                                    |
| Overall length to carriage                                       | 11        | 4.93 m                                             |
| Length to face of forks                                          | 12        | 4.93 m                                             |
| Overall width                                                    | b1        | 2.25 m                                             |
| Overall height                                                   | h17       | 2.30 m                                             |
| Wheelbase                                                        | у         | 2.69 m                                             |
| Ground clearance                                                 | m4        | 0.44 m                                             |
| Overall cab width                                                | b4        | 0.89 m                                             |
| Tilt-up angle                                                    | a4        | 12 °                                               |
| Tilt-down angle                                                  | a5        | 114 °                                              |
| External turning radius (over tyres)                             | Wa1       | 3.66 m                                             |
| Unladen weight (with forks)                                      |           | 7745 kg                                            |
| Overall weight                                                   |           | 7745 kg                                            |
| Tires type                                                       |           | Pneumatic                                          |
| Standard tires                                                   |           | Alliance 400/80 - 24 - 162A8                       |
| Forks length / width / section                                   | l / e / s | 1200 mm x 125 mm x 45 mm                           |
| Performances                                                     |           |                                                    |
| Lifting                                                          |           | 6.70 s                                             |
| Lowering                                                         |           | 5.40 s                                             |
| Extension                                                        |           | 13.60 s                                            |
| Retraction                                                       |           | 8.70 s                                             |
| Crowd                                                            |           | 2.70 s                                             |
| Dump                                                             |           | 2.30 s                                             |
| Engine                                                           |           |                                                    |
| Engine brand                                                     |           | Perkins                                            |
| Engine norm                                                      |           | Stage IIIA                                         |
| Max. fuel sulphur content                                        |           | 5000 ppm                                           |
| Engine model                                                     |           | 1104D-44 TA                                        |
| Number of cylinders / Capacity of cylinders                      |           | 4 - 4400 cm³                                       |
| I.C. Engine power rating - Power                                 |           | 101 Hp / 74.50 kW                                  |
| Max. torque / Engine rotation                                    |           | 410 Nm @ 1400 rpm                                  |
| Drawbar pull (Laden)                                             |           | 9100 daN                                           |
| Transmission                                                     |           |                                                    |
| Transmission type                                                |           | Torque converter                                   |
| Number of gears (forward / reverse)                              |           | 4 / 4                                              |
| Max. travel speed                                                |           | 27 km/h                                            |
| Max. travel speed (may vary according to applicable regulations) |           | 27 km/h                                            |
| Parking brake                                                    |           | Manual                                             |
| Service brake                                                    |           | Oil-immersed multi-discs on front & rear axle      |
| Hydraulics                                                       |           |                                                    |
| Hydraulic pump type                                              |           | Gear pump                                          |
| Hydraulic flow / Pressure                                        |           | 106 I/min-250 bar                                  |
| Tank capacities                                                  |           |                                                    |
| Engine oil                                                       |           | 11                                                 |
| Hydraulic oil                                                    |           | 128                                                |
| rydraune on<br>Fuel tank                                         |           | 1281                                               |
| ver tank<br>Noise and vibration                                  |           | 1201                                               |
|                                                                  |           |                                                    |
| Noise at driving position (LpA)                                  |           | 76 dB                                              |
| Noise to environment (LwA)                                       |           | 104 dB                                             |
| Vibration on hands/arms                                          |           | < 2.50 m/s²                                        |
| Miscellaneous                                                    |           |                                                    |
| Steering wheels (front / rear)                                   |           | 2/2                                                |
| Drive wheels (front / rear)                                      |           | 2/2                                                |
| Safety / Safety cab homologation<br>Controls                     |           | Standard EN 15000 / Cabin ROPS - FOPS level<br>JSM |