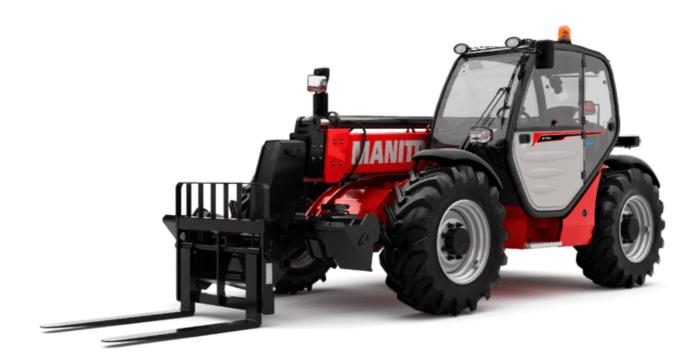

| Capacities                                                       |           | Metric                                             |
|------------------------------------------------------------------|-----------|----------------------------------------------------|
| Max. capacity                                                    |           | 3300 kg                                            |
| Aax. lifting height                                              |           | 9.98 m                                             |
| Max. outreach                                                    |           | 7.15 m                                             |
| Breakout force with bucket                                       |           | 5330 daN                                           |
| Weight and dimensions                                            |           |                                                    |
| Overall length to carriage                                       | 11        | 4.93 m                                             |
| Length to face of forks                                          | 12        | 4.93 m                                             |
| Overall width                                                    | b1        | 2.25 m                                             |
| Overall height                                                   | h17       | 2.30 m                                             |
| Wheelbase                                                        | у         | 2.69 m                                             |
| Ground clearance                                                 | m4        | 0.44 m                                             |
| Overall cab width                                                | b4        | 0.89 m                                             |
| Tilt-up angle                                                    | a4        | 12 °                                               |
| Tilt-down angle                                                  | a5        | 114 °                                              |
| External turning radius (over tyres)                             | Wa1       | 3.66 m                                             |
| Unladen weight (with forks)                                      |           | 7745 kg                                            |
| Overall weight                                                   |           | 7745 kg                                            |
| Tires type                                                       |           | Pneumatic                                          |
| Standard tires                                                   |           | Alliance 400/80 - 24 - 162A8                       |
| Forks length / width / section                                   | l / e / s | 1200 mm x 125 mm x 45 mm                           |
| Performances                                                     |           |                                                    |
| Lifting                                                          |           | 6.70 s                                             |
| Lowering                                                         |           | 5.40 s                                             |
| Extension                                                        |           | 13.60 s                                            |
| Retraction                                                       |           | 8.70 s                                             |
| Crowd                                                            |           | 2.70 s                                             |
| Dump                                                             |           | 2.30 s                                             |
| Engine                                                           |           |                                                    |
| Engine brand                                                     |           | Perkins                                            |
| Engine norm                                                      |           | Stage IIIA                                         |
| Max. fuel sulphur content                                        |           | 5000 ppm                                           |
| Engine model                                                     |           | 1104D-44 TA                                        |
| Number of cylinders / Capacity of cylinders                      |           | 4 - 4400 cm³                                       |
| I.C. Engine power rating - Power                                 |           | 101 Hp / 74.50 kW                                  |
| Max. torque / Engine rotation                                    |           | 410 Nm @ 1400 rpm                                  |
| Drawbar pull (Laden)                                             |           | 9100 daN                                           |
| Transmission                                                     |           |                                                    |
| Transmission type                                                |           | Torque converter                                   |
| Number of gears (forward / reverse)                              |           | 4 / 4                                              |
| Max. travel speed                                                |           | 27 km/h                                            |
| Max. travel speed (may vary according to applicable regulations) |           | 27 km/h                                            |
| Parking brake                                                    |           | Manual                                             |
| Service brake                                                    |           | Oil-immersed multi-discs on front & rear axle      |
| Hydraulics                                                       |           |                                                    |
| Hydraulic pump type                                              |           | Gear pump                                          |
| Hydraulic flow / Pressure                                        |           | 106 I/min-250 bar                                  |
| Tank capacities                                                  |           |                                                    |
| Engine oil                                                       |           | 11                                                 |
| Hydraulic oil                                                    |           | 128                                                |
| rydraune on<br>Fuel tank                                         |           | 1281                                               |
| ver tank<br>Noise and vibration                                  |           | 1201                                               |
|                                                                  |           |                                                    |
| Noise at driving position (LpA)                                  |           | 76 dB                                              |
| Noise to environment (LwA)                                       |           | 104 dB                                             |
| Vibration on hands/arms                                          |           | < 2.50 m/s²                                        |
| Miscellaneous                                                    |           |                                                    |
| Steering wheels (front / rear)                                   |           | 2/2                                                |
| Drive wheels (front / rear)                                      |           | 2/2                                                |
| Safety / Safety cab homologation<br>Controls                     |           | Standard EN 15000 / Cabin ROPS - FOPS level<br>JSM |