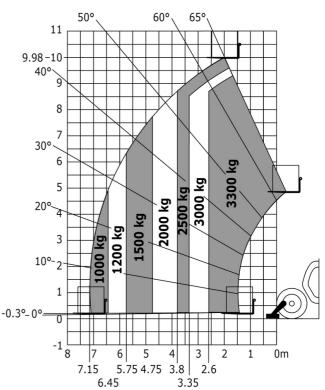

| Capacities                                                       |           | Metric                                             |
|------------------------------------------------------------------|-----------|----------------------------------------------------|
| Max. capacity                                                    |           | 3300 kg                                            |
| Aax. lifting height                                              |           | 9.98 m                                             |
| Max. outreach                                                    |           | 7.15 m                                             |
| Breakout force with bucket                                       |           | 5330 daN                                           |
| Weight and dimensions                                            |           |                                                    |
| Overall length to carriage                                       | 11        | 4.93 m                                             |
| Length to face of forks                                          | 12        | 4.93 m                                             |
| Overall width                                                    | b1        | 2.25 m                                             |
| Overall height                                                   | h17       | 2.30 m                                             |
| Wheelbase                                                        | у         | 2.69 m                                             |
| Ground clearance                                                 | m4        | 0.44 m                                             |
| Overall cab width                                                | b4        | 0.89 m                                             |
| Tilt-up angle                                                    | a4        | 12 °                                               |
| Tilt-down angle                                                  | a5        | 114 °                                              |
| External turning radius (over tyres)                             | Wa1       | 3.66 m                                             |
| Unladen weight (with forks)                                      |           | 7745 kg                                            |
| Overall weight                                                   |           | 7745 kg                                            |
| Tires type                                                       |           | Pneumatic                                          |
| Standard tires                                                   |           | Alliance 400/80 - 24 - 162A8                       |
| Forks length / width / section                                   | l / e / s | 1200 mm x 125 mm x 45 mm                           |
| Performances                                                     |           |                                                    |
| Lifting                                                          |           | 6.70 s                                             |
| Lowering                                                         |           | 5.40 s                                             |
| Extension                                                        |           | 13.60 s                                            |
| Retraction                                                       |           | 8.70 s                                             |
| Crowd                                                            |           | 2.70 s                                             |
| Dump                                                             |           | 2.30 s                                             |
| Engine                                                           |           |                                                    |
| Engine brand                                                     |           | Perkins                                            |
| Engine norm                                                      |           | Stage IIIA                                         |
| Max. fuel sulphur content                                        |           | 5000 ppm                                           |
| Engine model                                                     |           | 1104D-44 TA                                        |
| Number of cylinders / Capacity of cylinders                      |           | 4 - 4400 cm³                                       |
| I.C. Engine power rating - Power                                 |           | 101 Hp / 74.50 kW                                  |
| Max. torque / Engine rotation                                    |           | 410 Nm @ 1400 rpm                                  |
| Drawbar pull (Laden)                                             |           | 9100 daN                                           |
| Transmission                                                     |           |                                                    |
| Transmission type                                                |           | Torque converter                                   |
| Number of gears (forward / reverse)                              |           | 4 / 4                                              |
| Max. travel speed                                                |           | 27 km/h                                            |
| Max. travel speed (may vary according to applicable regulations) |           | 27 km/h                                            |
| Parking brake                                                    |           | Manual                                             |
| Service brake                                                    |           | Oil-immersed multi-discs on front & rear axle      |
| Hydraulics                                                       |           |                                                    |
| Hydraulic pump type                                              |           | Gear pump                                          |
| Hydraulic flow / Pressure                                        |           | 106 I/min-250 bar                                  |
| Tank capacities                                                  |           |                                                    |
| Engine oil                                                       |           | 11                                                 |
| Hydraulic oil                                                    |           | 128                                                |
| rydraune on<br>Fuel tank                                         |           | 1281                                               |
| ver tank<br>Noise and vibration                                  |           | 1201                                               |
|                                                                  |           |                                                    |
| Noise at driving position (LpA)                                  |           | 76 dB                                              |
| Noise to environment (LwA)                                       |           | 104 dB                                             |
| Vibration on hands/arms                                          |           | < 2.50 m/s²                                        |
| Miscellaneous                                                    |           |                                                    |
| Steering wheels (front / rear)                                   |           | 2/2                                                |
| Drive wheels (front / rear)                                      |           | 2/2                                                |
| Safety / Safety cab homologation<br>Controls                     |           | Standard EN 15000 / Cabin ROPS - FOPS level<br>JSM |