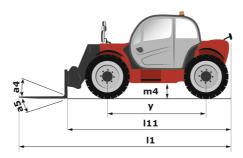

## MT-X 1033 - Dimensional drawing

# MT-X 1033

|                                                                  | мт-х 1033 Created on January 22, 2025 at 4 | :23 AM UT(    |
|------------------------------------------------------------------|--------------------------------------------|---------------|
| Capacities                                                       | Metric                                     |               |
| Max. capacity                                                    | 3300 kg                                    |               |
| Max. lifting height                                              | 9.98 m                                     |               |
| Max. outreach                                                    | 7.15 m                                     |               |
| Breakout force with bucket                                       | 5330 daN                                   |               |
| Weight and dimensions                                            |                                            |               |
| Overall length to carriage                                       | l11 4.93 m                                 |               |
| Length to face of forks                                          | l2 4.93 m                                  |               |
| Overall width                                                    | b1 2.25 m                                  |               |
| Overall height                                                   | h17 2.30 m                                 |               |
| Wheelbase                                                        | у 2.69 m                                   |               |
| Ground clearance                                                 | m4 0.44 m                                  |               |
| Overall cab width                                                | b4 0.89 m                                  |               |
| Tilt-up angle                                                    | a4 12 °                                    |               |
| Tilt-down angle                                                  | a5 114 °                                   |               |
|                                                                  | Wa1 3.66 m                                 |               |
| External turning radius (over tyres)                             |                                            |               |
| Unladen weight (with forks)                                      | 7745 kg                                    |               |
| Overall weight                                                   | 7745 kg                                    |               |
| Tires type                                                       | Pneumatic                                  | 10            |
| Standard tires                                                   | Alliance 400/80 - 24 - 162/                |               |
| Forks length / width / section                                   | I / e / s 1200 mm x 125 mm x 45 m          | ım            |
| Performances                                                     | 4.70                                       |               |
| Lifting                                                          | 6.70 s                                     |               |
| Lowering                                                         | 5.40 s                                     |               |
| Extension                                                        | 13.60 s                                    |               |
| Retraction                                                       | 8.70 s                                     |               |
| Crowd                                                            | 2.70 s                                     |               |
| Dump                                                             | 2.30 s                                     |               |
| Engine                                                           |                                            |               |
| Engine brand                                                     | Perkins                                    |               |
| Engine norm                                                      | Stage IIIA                                 |               |
| Max. fuel sulphur content                                        | 5000 ppm                                   |               |
| Engine model                                                     | 1104D-44 TA                                |               |
| Number of cylinders / Capacity of cylinders                      | 4 - 4400 cm³                               |               |
| I.C. Engine power rating - Power                                 | 101 Hp / 74.50 kW                          |               |
| Max. torque / Engine rotation                                    | 410 Nm @ 1400 rpm                          |               |
| Drawbar pull (Laden)                                             | 9100 daN                                   |               |
| Transmission                                                     |                                            |               |
| Transmission type                                                | Torque converter                           |               |
| Number of gears (forward / reverse)                              | 4 / 4                                      |               |
| Max. travel speed                                                | 27 km/h                                    |               |
| Max. travel speed (may vary according to applicable regulations) | 27 km/h                                    |               |
| Parking brake                                                    | Manual                                     |               |
| Service brake                                                    | Oil-immersed multi-discs on front &        | rear axles    |
| Hydraulics                                                       |                                            |               |
| Hydraulic pump type                                              | Gear pump                                  |               |
| Hydraulic flow / Pressure                                        | 106 l/min-250 bar                          |               |
| Tank capacities                                                  |                                            |               |
| Engine oil                                                       | 111                                        |               |
| Hydraulic oil                                                    | 128                                        |               |
| Fuel tank                                                        | 120 l                                      |               |
| Noise and vibration                                              |                                            |               |
| Noise at driving position (LpA)                                  | 76 dB                                      |               |
| Noise to environment (LwA)                                       | 104 dB                                     |               |
| Vibration on hands/arms                                          | < 2.50 m/s <sup>2</sup>                    |               |
| Miscellaneous                                                    | 2.00 11/0                                  |               |
| Steering wheels (front / rear)                                   | 2/2                                        |               |
| Drive wheels (front / rear)                                      | 2/2                                        |               |
| Safety / Safety cab homologation                                 | Standard EN 15000 / Cabin ROPS - F         | OPS level 2   |
| Controls                                                         | JSM                                        | J. 0 10 101 Z |
| CONTROLS                                                         | JSM                                        |               |