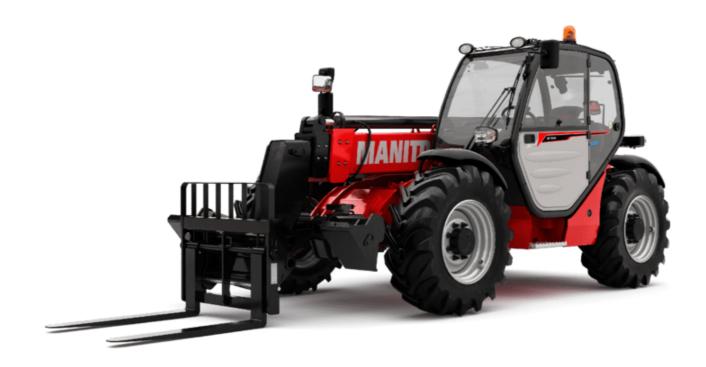

# MT-X 1033

|                                                                  | мт-х 1033 Created on January 22, 2025 at 4 | :23 AM UT(    |
|------------------------------------------------------------------|--------------------------------------------|---------------|
| Capacities                                                       | Metric                                     |               |
| Max. capacity                                                    | 3300 kg                                    |               |
| Max. lifting height                                              | 9.98 m                                     |               |
| Max. outreach                                                    | 7.15 m                                     |               |
| Breakout force with bucket                                       | 5330 daN                                   |               |
| Weight and dimensions                                            |                                            |               |
| Overall length to carriage                                       | l11 4.93 m                                 |               |
| Length to face of forks                                          | l2 4.93 m                                  |               |
| Overall width                                                    | b1 2.25 m                                  |               |
| Overall height                                                   | h17 2.30 m                                 |               |
| Wheelbase                                                        | у 2.69 m                                   |               |
| Ground clearance                                                 | m4 0.44 m                                  |               |
| Overall cab width                                                | b4 0.89 m                                  |               |
| Tilt-up angle                                                    | a4 12 °                                    |               |
| Tilt-down angle                                                  | a5 114 °                                   |               |
|                                                                  | Wa1 3.66 m                                 |               |
| External turning radius (over tyres)                             |                                            |               |
| Unladen weight (with forks)                                      | 7745 kg                                    |               |
| Overall weight                                                   | 7745 kg                                    |               |
| Tires type                                                       | Pneumatic                                  | 10            |
| Standard tires                                                   | Alliance 400/80 - 24 - 162/                |               |
| Forks length / width / section                                   | I / e / s 1200 mm x 125 mm x 45 m          | ım            |
| Performances                                                     | 4.70                                       |               |
| Lifting                                                          | 6.70 s                                     |               |
| Lowering                                                         | 5.40 s                                     |               |
| Extension                                                        | 13.60 s                                    |               |
| Retraction                                                       | 8.70 s                                     |               |
| Crowd                                                            | 2.70 s                                     |               |
| Dump                                                             | 2.30 s                                     |               |
| Engine                                                           |                                            |               |
| Engine brand                                                     | Perkins                                    |               |
| Engine norm                                                      | Stage IIIA                                 |               |
| Max. fuel sulphur content                                        | 5000 ppm                                   |               |
| Engine model                                                     | 1104D-44 TA                                |               |
| Number of cylinders / Capacity of cylinders                      | 4 - 4400 cm³                               |               |
| I.C. Engine power rating - Power                                 | 101 Hp / 74.50 kW                          |               |
| Max. torque / Engine rotation                                    | 410 Nm @ 1400 rpm                          |               |
| Drawbar pull (Laden)                                             | 9100 daN                                   |               |
| Transmission                                                     |                                            |               |
| Transmission type                                                | Torque converter                           |               |
| Number of gears (forward / reverse)                              | 4 / 4                                      |               |
| Max. travel speed                                                | 27 km/h                                    |               |
| Max. travel speed (may vary according to applicable regulations) | 27 km/h                                    |               |
| Parking brake                                                    | Manual                                     |               |
| Service brake                                                    | Oil-immersed multi-discs on front &        | rear axles    |
| Hydraulics                                                       |                                            |               |
| Hydraulic pump type                                              | Gear pump                                  |               |
| Hydraulic flow / Pressure                                        | 106 l/min-250 bar                          |               |
| Tank capacities                                                  |                                            |               |
| Engine oil                                                       | 111                                        |               |
| Hydraulic oil                                                    | 128                                        |               |
| Fuel tank                                                        | 120 l                                      |               |
| Noise and vibration                                              |                                            |               |
| Noise at driving position (LpA)                                  | 76 dB                                      |               |
| Noise to environment (LwA)                                       | 104 dB                                     |               |
| Vibration on hands/arms                                          | < 2.50 m/s <sup>2</sup>                    |               |
| Miscellaneous                                                    | 2.00 11/0                                  |               |
| Steering wheels (front / rear)                                   | 2/2                                        |               |
| Drive wheels (front / rear)                                      | 2/2                                        |               |
| Safety / Safety cab homologation                                 | Standard EN 15000 / Cabin ROPS - F         | OPS level 2   |
| Controls                                                         | JSM                                        | J. 0 10 101 Z |
| CONTROLS                                                         | JSM                                        |               |