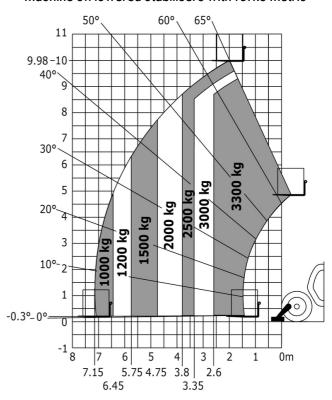

els (front / rear)                                   | 2/2                                        |               |
| Drive wheels (front / rear)                                      | 2/2                                        |               |
| Safety / Safety cab homologation                                 | Standard EN 15000 / Cabin ROPS - F         | OPS level 2   |
| Controls                                                         | JSM                                        | J. 0 10 101 Z |
| CONTROLS                                                         | JSM                                        |               |

## MT-X 1033 - Dimensional drawing



#### MT-X 1033 - Load chart

## Machine on tires with forks Metric



#### Machine on lowered stabilisers with forks Metric







#### **Head Office**

B.P. 249 - 430 rue de l'Aubinière 44150 Ancenis Cedex - France Tel: +33 (0)2 40 09 10 11 - Fax: +33 (0)2 40 09 10 97 www.manitou.com



This publication provides a description of the configuration versions and options for Manitou products, which may differ for equipment. The equipment presented in this brochure may be part of a series, as an option, or it may not be available, depending on the versions. Manitou reserves the right, at any time and without notice, to amend the specifications described and represented. The specifications provided do not bind the manufacturer. For more details, please contact your Manitou agent. This is not a contractually binding document. The presentation of the products is not contractually binding. List of specifications non-exh