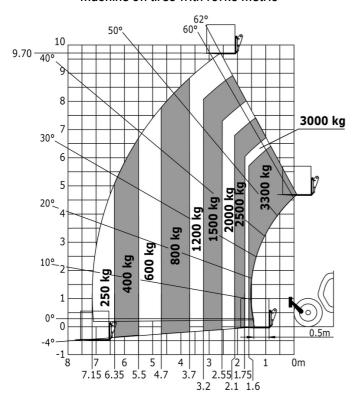

|               |
| Steering wheels (front / rear)                                   | 2/2                                        |               |
| Drive wheels (front / rear)                                      | 2/2                                        |               |
| Safety / Safety cab homologation                                 | Standard EN 15000 / Cabin ROPS - F         | OPS level 2   |
| Controls                                                         | JSM                                        | J. 0 10 101 Z |
| CONTROLS                                                         | JSM                                        |               |

## MT-X 1033 - Dimensional drawing



#### MT-X 1033 - Load chart

## Machine on tires with forks Metric



#### Machine on lowered stabilisers with forks Metric







#### **Head Office**

B.P. 249 - 430 rue de l'Aubinière 44150 Ancenis Cedex - France Tel: +33 (0)2 40 09 10 11 - Fax: +33 (0)2 40 09 10 97 www.manitou.com



This publication provides a description of the configuration versions and options for Manitou products, which may differ for equipment. The equipment presented in this brochure may be part of a series, as an option, or it may not be available, depending on the versions. Manitou reserves the right, at any time and without notice, to amend the specifications described and represented. The specifications provided do not bind the manufacturer. For more details, please contact your Manitou agent. This is not a contractually binding document. The presentation of the products is