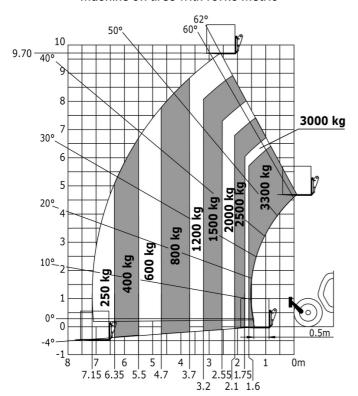

tion on hands/arms                     | < 2.50 m/s <sup>2</sup>                           |
| Miscellaneous                               |                                                   |
| Steering wheels (front / rear)              | 2/2                                               |
| Drive wheels (front / rear)                 | 2/2                                               |
| Safety / Safety cab homologation            | Standard EN 15000 / Cabin ROPS - FOPS lev         |
| Controls                                    | JSM                                               |
|                                             | CON                                               |

## MT-X 1033 - Dimensional drawing



### MT-X 1033 - Load chart

### Machine on tires with forks Metric



### Machine on lowered stabilisers with forks Metric







#### **Head Office**

B.P. 249 - 430 rue de l'Aubinière 44150 Ancenis Cedex - France Tel: +33 (0)2 40 09 10 11 - Fax: +33 (0)2 40 09 10 97 www.manitou.com



This publication provides a description of the configuration versions and options for Manitou products, which may differ for equipment. The equipment presented in this brochure may be part of a series, as an option, or it may not be available, depending on the versions. Manitou reserves the right, at any time and without notice, to amend the specifications described and represented. The specifications provided do not bind the manufacturer. For more details, please contact your Manitou agent. This is not a contractually binding document. The presentation of the products is n