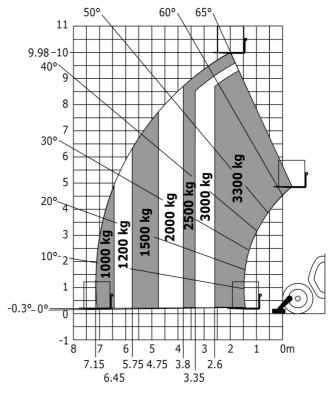

### MT-X 1033 - Load chart

### Machine on lowered stabilisers with forks Metric