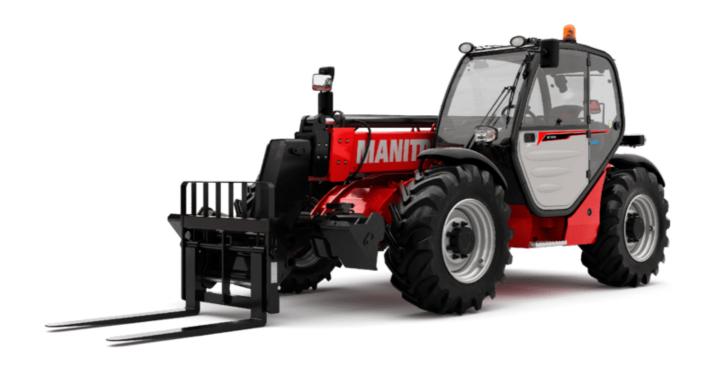

# MT-X 1033

|                                             | MT-X 1033 Created on 23 November 2024 at 12:26 PM |
|---------------------------------------------|---------------------------------------------------|
| Capacities                                  | Metric                                            |
| Max. capacity                               | 3300 kg                                           |
| Max. lifting height                         | 9.98 m                                            |
| Max. outreach                               | 7.15 m                                            |
| Breakout force with bucket                  | 5330 daN                                          |
| Weight and dimensions                       |                                                   |
| Overall length to carriage                  | I11 4.93 m                                        |
| Length to face of forks                     | 12 4.93 m                                         |
| Overall width                               | b1 2.25 m                                         |
| Overall height                              | h17 2.30 m                                        |
| Wheelbase                                   |                                                   |
| Ground clearance                            | ·                                                 |
|                                             | m4 0.44 m                                         |
| Overall cab width                           | b4 0.89 m                                         |
| Tilt-up angle                               | a4 12 °                                           |
| Tilt-down angle                             | a5 114°                                           |
| External turning radius (over tyres)        | Wa1 3.66 m                                        |
| Unladen weight (with forks)                 | 7745 kg                                           |
| Overall weight                              | 7745 kg                                           |
| Tires type                                  | Pneumatic                                         |
| Standard tires                              | Alliance 400/80 - 24 - 162A8                      |
| Forks length / width / section              | I / e / s 1200 mm x 125 mm x 45 mm                |
| Performances                                |                                                   |
| Lifting                                     | 6.70 s                                            |
| Lowering                                    | 5.40 s                                            |
| Extension                                   | 13.60 s                                           |
| Retraction                                  | 8.70 s                                            |
| Crowd                                       | 2.70 s                                            |
| Dump                                        | 2.30 s                                            |
| Engine                                      |                                                   |
| Engine brand                                | Perkins                                           |
| Engine norm                                 | Stage IIIA                                        |
| Max. fuel sulphur content                   | 5000 ppm                                          |
| Engine model                                | 1104D-44 TA                                       |
| Number of cylinders / Capacity of cylinders | 4 - 4400 cm³                                      |
| I.C. Engine power rating - Power            | 101 Hp / 74.50 kW                                 |
| Max. torque / Engine rotation               | 410 Nm @ 1400 rpm                                 |
| Drawbar pull (Laden)                        | 9100 daN                                          |
| Transmission                                | 7100 dai14                                        |
| Transmission type                           | Torque converter                                  |
|                                             | 4 / 4                                             |
| Number of gears (forward / reverse)         |                                                   |
| Max. travel speed                           | 27 km/h                                           |
| Parking brake                               | Manual                                            |
| Service brake                               | Oil-immersed multi-discs on front & rear ax       |
| Hydraulics                                  |                                                   |
| Hydraulic pump type                         | Gear pump                                         |
| Hydraulic flow / Pressure                   | 106 l/min-250 bar                                 |
| Tank capacities                             |                                                   |
| Engine oil                                  | 111                                               |
| Hydraulic oil                               | 128 I                                             |
| Fuel tank                                   | 120                                               |
| Noise and vibration                         |                                                   |
| Noise at driving position (LpA)             | 76 dB                                             |
| Noise to environment (LwA)                  | 104 dB                                            |
| Vibration on hands/arms                     | < 2.50 m/s <sup>2</sup>                           |
| Miscellaneous                               |                                                   |
| Steering wheels (front / rear)              | 2/2                                               |
| Drive wheels (front / rear)                 | 2/2                                               |
| Safety / Safety cab homologation            | Standard EN 15000 / Cabin ROPS - FOPS lev         |
| Controls                                    | JSM                                               |
|                                             | CON                                               |