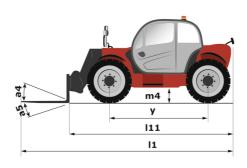

| 104 dB                                            |
| Vibration on hands/arms                     | < 2.50 m/s <sup>2</sup>                           |
| Miscellaneous                               |                                                   |
| Steering wheels (front / rear)              | 2/2                                               |
| Drive wheels (front / rear)                 | 2/2                                               |
| Safety / Safety cab homologation            | Standard EN 15000 / Cabin ROPS - FOPS lev         |
| Controls                                    | JSM                                               |
|                                             | CON                                               |

## MT-X 1033 - Dimensional drawing



### MT-X 1033 - Load chart

### Machine on tires with forks Metric



### Machine on lowered stabilisers with forks Metric







#### **Head Office**

B.P. 249 - 430 rue de l'Aubinière 44150 Ancenis Cedex - France Tel: +33 (0)2 40 09 10 11 - Fax: +33 (0)2 40 09 10 97 www.manitou.com



This publication provides a description of the configuration versions and options for Manitou products, which may differ for equipment. The equipment presented in this brochure may be part of a series, as an option, or it may not be available, depending on the versions. Manitou reserves the right, at any time and without notice, to amend the specifications described and represented. The specifications provided do not bind the manufacturer. For more details, please contact your Manitou agent. This is not a