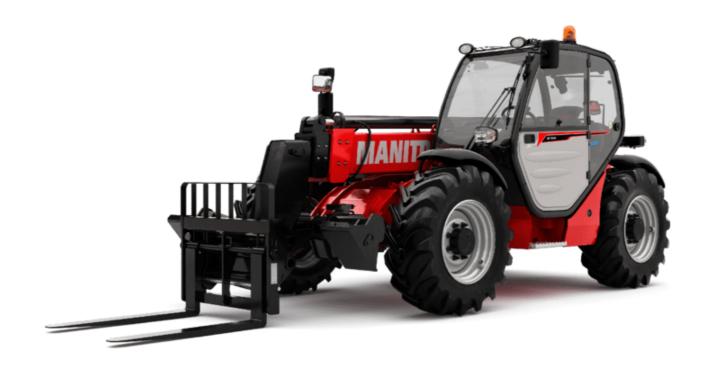

# MT-X 1033

|                                                                  | MT-X 1033 Created on December 21, 2024 at 4:45 AM L |
|------------------------------------------------------------------|-----------------------------------------------------|
| Capacities                                                       | Metric                                              |
| Max. capacity                                                    | 3300 kg                                             |
| Max. lifting height                                              | 9.98 m                                              |
| Max. outreach                                                    | 7.15 m                                              |
| Breakout force with bucket                                       | 5330 daN                                            |
| Weight and dimensions                                            |                                                     |
| Overall length to carriage                                       | I11 4.93 m                                          |
| Length to face of forks                                          | 12 4.93 m                                           |
| Overall width                                                    | b1 2.25 m                                           |
| Overall height                                                   | h17 2.30 m                                          |
| Wheelbase                                                        |                                                     |
| Ground clearance                                                 | y 2.69 m<br>m4 0.44 m                               |
|                                                                  |                                                     |
| Overall cab width                                                | b4 0.89 m                                           |
| Tilt-up angle                                                    | a4 12 °                                             |
| Tilt-down angle                                                  | a5 114°                                             |
| External turning radius (over tyres)                             | Wa1 3.66 m                                          |
| Unladen weight (with forks)                                      | 7745 kg                                             |
| Overall weight                                                   | 7745 kg                                             |
| Tires type                                                       | Pneumatic                                           |
| Standard tires                                                   | Alliance 400/80 - 24 - 162A8                        |
| Forks length / width / section                                   | I / e / s 1200 mm x 125 mm x 45 mm                  |
| Performances                                                     |                                                     |
| Lifting                                                          | 6.70 s                                              |
| Lowering                                                         | 5.40 s                                              |
| Extension                                                        | 13.60 s                                             |
| Retraction                                                       | 8.70 s                                              |
| Crowd                                                            | 2.70 s                                              |
| Dump                                                             | 2.30 s                                              |
| Engine                                                           |                                                     |
| Engine brand                                                     | Perkins                                             |
| Engine norm                                                      | Stage IIIA                                          |
| Max. fuel sulphur content                                        | 5000 ppm                                            |
| Engine model                                                     | 1104D-44 TA                                         |
| Number of cylinders / Capacity of cylinders                      | 4 - 4400 cm³                                        |
| I.C. Engine power rating - Power                                 | 101 Hp / 74.50 kW                                   |
| Max. torque / Engine rotation                                    | 410 Nm @ 1400 rpm                                   |
| Drawbar pull (Laden)                                             | 9100 daN                                            |
| Transmission                                                     | 9100 Udiv                                           |
|                                                                  | Towns something                                     |
| Transmission type                                                | Torque converter                                    |
| Number of gears (forward / reverse)                              | 4/4                                                 |
| Max. travel speed                                                | 27 km/h                                             |
| Max. travel speed (may vary according to applicable regulations) | 27 km/h                                             |
| Parking brake                                                    | Manual                                              |
| Service brake                                                    | Oil-immersed multi-discs on front & rear axles      |
| Hydraulics                                                       |                                                     |
| Hydraulic pump type                                              | Gear pump                                           |
| Hydraulic flow / Pressure                                        | 106 l/min-250 bar                                   |
| Tank capacities                                                  |                                                     |
| Engine oil                                                       | 11 [                                                |
| Hydraulic oil                                                    | 128 I                                               |
| Fuel tank                                                        | 120                                                 |
| Noise and vibration                                              |                                                     |
| Noise at driving position (LpA)                                  | 76 dB                                               |
| Noise to environment (LwA)                                       | 104 dB                                              |
| Vibration on hands/arms                                          | < 2.50 m/s <sup>2</sup>                             |
| Miscellaneous                                                    |                                                     |
| Steering wheels (front / rear)                                   | 2/2                                                 |
| Drive wheels (front / rear)                                      | 2/2                                                 |
| Safety / Safety cab homologation                                 | Standard EN 15000 / Cabin ROPS - FOPS level 2       |
| Controls                                                         | JSM                                                 |
| Outuois                                                          | JOIN                                                |