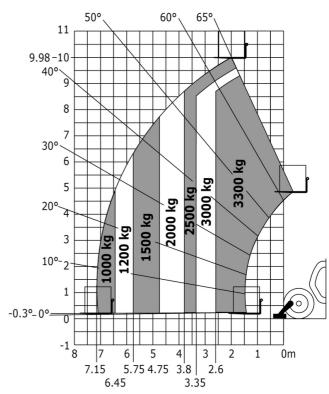

#### MT-X 1033 - Load chart

#### Machine on lowered stabilisers with forks Metric