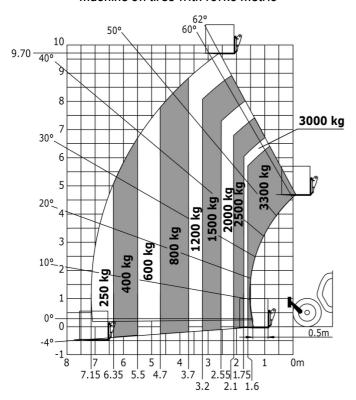

|                                                     |
| Steering wheels (front / rear)                                   | 2/2                                                 |
| Drive wheels (front / rear)                                      | 2/2                                                 |
| Safety / Safety cab homologation                                 | Standard EN 15000 / Cabin ROPS - FOPS level 2       |
| Controls                                                         | JSM                                                 |
| Outuois                                                          | JOIN                                                |

## MT-X 1033 - Dimensional drawing



#### MT-X 1033 - Load chart

## Machine on tires with forks Metric



#### Machine on lowered stabilisers with forks Metric







#### **Head Office**

B.P. 249 - 430 rue de l'Aubinière 44150 Ancenis Cedex - France Tel: +33 (0)2 40 09 10 11 - Fax: +33 (0)2 40 09 10 97 www.manitou.com



This publication provides a description of the configuration versions and options for Manitou products, which may differ for equipment. The equipment presented in this brochure may be part of a series, as an option, or it may not be available, depending on the versions. Manitou reserves the right, at any time and without notice, to amend the specifications described and represented. The specifications provided do not bind the manufacturer. For more details, please contact your Manitou agent. This is not a contractually binding document. The presentation of the products is