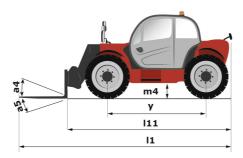

# MT-X 1033

|                                                                  | MT-X 1033 Created on December 21, 2024 at 4:45 AM L |
|------------------------------------------------------------------|-----------------------------------------------------|
| Capacities                                                       | Metric                                              |
| Max. capacity                                                    | 3300 kg                                             |
| Max. lifting height                                              | 9.98 m                                              |
| Max. outreach                                                    | 7.15 m                                              |
| Breakout force with bucket                                       | 5330 daN                                            |
| Weight and dimensions                                            |                                                     |
| Overall length to carriage                                       | I11 4.93 m                                          |
| Length to face of forks                                          | 12 4.93 m                                           |
| Overall width                                                    | b1 2.25 m                                           |
| Overall height                                                   | h17 2.30 m                                          |
| Wheelbase                                                        |                                                     |
| Ground clearance                                                 | y 2.69 m<br>m4 0.44 m                               |
|                                                                  |                                                     |
| Overall cab width                                                | b4 0.89 m                                           |
| Tilt-up angle                                                    | a4 12 °                                             |
| Tilt-down angle                                                  | a5 114°                                             |
| External turning radius (over tyres)                             | Wa1 3.66 m                                          |
| Unladen weight (with forks)                                      | 7745 kg                                             |
| Overall weight                                                   | 7745 kg                                             |
| Tires type                                                       | Pneumatic                                           |
| Standard tires                                                   | Alliance 400/80 - 24 - 162A8                        |
| Forks length / width / section                                   | I / e / s 1200 mm x 125 mm x 45 mm                  |
| Performances                                                     |                                                     |
| Lifting                                                          | 6.70 s                                              |
| Lowering                                                         | 5.40 s                                              |
| Extension                                                        | 13.60 s                                             |
| Retraction                                                       | 8.70 s                                              |
| Crowd                                                            | 2.70 s                                              |
| Dump                                                             | 2.30 s                                              |
| Engine                                                           |                                                     |
| Engine brand                                                     | Perkins                                             |
| Engine norm                                                      | Stage IIIA                                          |
| Max. fuel sulphur content                                        | 5000 ppm                                            |
| Engine model                                                     | 1104D-44 TA                                         |
| Number of cylinders / Capacity of cylinders                      | 4 - 4400 cm³                                        |
| I.C. Engine power rating - Power                                 | 101 Hp / 74.50 kW                                   |
| Max. torque / Engine rotation                                    | 410 Nm @ 1400 rpm                                   |
| Drawbar pull (Laden)                                             | 9100 daN                                            |
| Transmission                                                     | 9100 Udiv                                           |
|                                                                  | Towns something                                     |
| Transmission type                                                | Torque converter                                    |
| Number of gears (forward / reverse)                              | 4/4                                                 |
| Max. travel speed                                                | 27 km/h                                             |
| Max. travel speed (may vary according to applicable regulations) | 27 km/h                                             |
| Parking brake                                                    | Manual                                              |
| Service brake                                                    | Oil-immersed multi-discs on front & rear axles      |
| Hydraulics                                                       |                                                     |
| Hydraulic pump type                                              | Gear pump                                           |
| Hydraulic flow / Pressure                                        | 106 l/min-250 bar                                   |
| Tank capacities                                                  |                                                     |
| Engine oil                                                       | 11 [                                                |
| Hydraulic oil                                                    | 128 I                                               |
| Fuel tank                                                        | 120                                                 |
| Noise and vibration                                              |                                                     |
| Noise at driving position (LpA)                                  | 76 dB                                               |
| Noise to environment (LwA)                                       | 104 dB                                              |
| Vibration on hands/arms                                          | < 2.50 m/s <sup>2</sup>                             |
| Miscellaneous                                                    |                                                     |
| Steering wheels (front / rear)                                   | 2/2                                                 |
| Drive wheels (front / rear)                                      | 2/2                                                 |
| Safety / Safety cab homologation                                 | Standard EN 15000 / Cabin ROPS - FOPS level 2       |
| Controls                                                         | JSM                                                 |
| Outuois                                                          | JOIN                                                |

## MT-X 1033 - Dimensional drawing