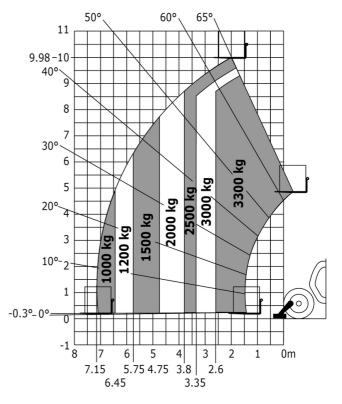

### MT-X 1033 - Load chart

#### Machine on lowered stabilisers with forks Metric