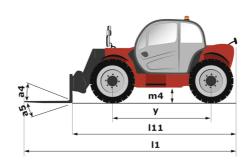

## MT-X 1033 - Dimensional drawing

# MT-X 1033

|                                             | мт-х 1033 Created on May 3, 2024 at 11:31:23 PM |
|---------------------------------------------|-------------------------------------------------|
| Capacities                                  | Metric                                          |
| Max. capacity                               | 3300 kg                                         |
| Max. lifting height                         | 9.98 m                                          |
| Max. outreach                               | 7.15 m                                          |
| Breakout force with bucket                  | 5330 daN                                        |
| Weight and dimensions                       |                                                 |
| Overall length to carriage                  | l11 4.93 m                                      |
| Length to face of forks                     | 12 4.93 m                                       |
| Overall width                               | b1 2.25 m                                       |
| Overall height                              | h17 2.30 m                                      |
| Wheelbase                                   |                                                 |
|                                             | ·                                               |
| Ground clearance                            | m4 0.44 m                                       |
| Overall cab width                           | b4 0.89 m                                       |
| Tilt-up angle                               | a4 12 °                                         |
| Tilt-down angle                             | a5 114°                                         |
| External turning radius (over tyres)        | Wa1 3.66 m                                      |
| Unladen weight (with forks)                 | 7745 kg                                         |
| Overall weight                              | 7745 kg                                         |
| Tires type                                  | Pneumatic                                       |
| Standard tires                              | Alliance 400/80 - 24 - 162A8                    |
| Forks length / width / section              | I / e / s 1200 mm x 125 mm / 45 mm              |
| Performances                                |                                                 |
| Lifting                                     | 6.70 s                                          |
| Lowering                                    | 5.40 s                                          |
| Extension                                   | 13.60 s                                         |
| Retraction                                  | 8.70 s                                          |
| Crowd                                       | 2.70 s                                          |
|                                             | 2.70 s                                          |
| Dump Engine                                 | 2.30 \$                                         |
| Engine brand                                | Perkins                                         |
| Engine norm                                 | Stage IIIA                                      |
| Max. fuel sulphur content                   | 5000 ppm                                        |
| Engine model                                | 1104D-44 TA                                     |
| -                                           |                                                 |
| Number of cylinders / Capacity of cylinders | 4 - 4400 cm³                                    |
| I.C. Engine power rating - Power            | 101 Hp / 74.50 kW                               |
| Max. torque / Engine rotation               | 410 Nm @ 1400 rpm                               |
| Drawbar pull (Laden)                        | 9100 daN                                        |
| Transmission                                |                                                 |
| Transmission type                           | Torque converter                                |
| Number of gears (forward / reverse)         | 4 / 4                                           |
| Max. travel speed                           | 27 km/h                                         |
| Parking brake                               | Manual                                          |
| Service brake                               | Oil-immersed multi-discs on front & rear axles  |
| Hydraulics                                  |                                                 |
| Hydraulic pump type                         | Gear pump                                       |
| Hydraulic flow / Pressure                   | 106 l/min-250 bar                               |
| Tank capacities                             |                                                 |
| Engine oil                                  | 111                                             |
| Hydraulic oil                               | 128 I                                           |
| Fuel tank                                   | 120 I                                           |
| Noise and vibration                         | 1201                                            |
|                                             | 76 dB                                           |
| Noise at driving position (LpA)             |                                                 |
| Noise to environment (LwA)                  | 104 dB                                          |
| Vibration on hands/arms                     | < 2.50 m/s <sup>2</sup>                         |
| Miscellaneous                               |                                                 |
| Steering wheels (front / rear)              | 2/2                                             |
| Drive wheels (front / rear)                 | 2/2                                             |
| Safety / Safety cab homologation            | Standard EN 15000 / ROPS - FOPS level 2 cab     |
| Controls                                    | JSM                                             |