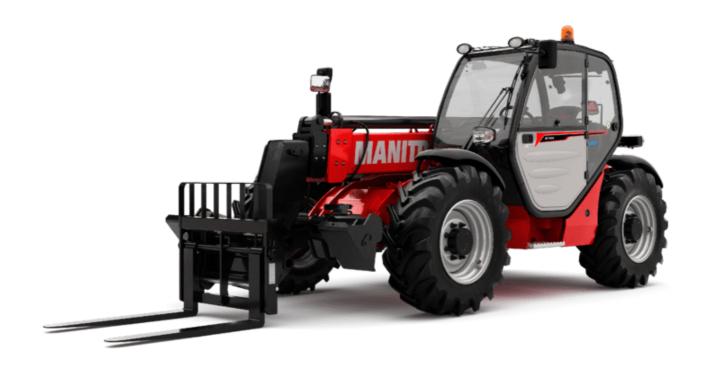

# MT-X 1033

|                                             | мт-х 1033 Created on May 3, 2024 at 11:31:23 PM |
|---------------------------------------------|-------------------------------------------------|
| Capacities                                  | Metric                                          |
| Max. capacity                               | 3300 kg                                         |
| Max. lifting height                         | 9.98 m                                          |
| Max. outreach                               | 7.15 m                                          |
| Breakout force with bucket                  | 5330 daN                                        |
| Weight and dimensions                       |                                                 |
| Overall length to carriage                  | l11 4.93 m                                      |
| Length to face of forks                     | 12 4.93 m                                       |
| Overall width                               | b1 2.25 m                                       |
| Overall height                              | h17 2.30 m                                      |
| Wheelbase                                   |                                                 |
|                                             | ·                                               |
| Ground clearance                            | m4 0.44 m                                       |
| Overall cab width                           | b4 0.89 m                                       |
| Tilt-up angle                               | a4 12 °                                         |
| Tilt-down angle                             | a5 114°                                         |
| External turning radius (over tyres)        | Wa1 3.66 m                                      |
| Unladen weight (with forks)                 | 7745 kg                                         |
| Overall weight                              | 7745 kg                                         |
| Tires type                                  | Pneumatic                                       |
| Standard tires                              | Alliance 400/80 - 24 - 162A8                    |
| Forks length / width / section              | I / e / s 1200 mm x 125 mm / 45 mm              |
| Performances                                |                                                 |
| Lifting                                     | 6.70 s                                          |
| Lowering                                    | 5.40 s                                          |
| Extension                                   | 13.60 s                                         |
| Retraction                                  | 8.70 s                                          |
| Crowd                                       | 2.70 s                                          |
|                                             | 2.70 s                                          |
| Dump Engine                                 | 2.30 \$                                         |
| Engine brand                                | Perkins                                         |
| Engine norm                                 | Stage IIIA                                      |
| Max. fuel sulphur content                   | 5000 ppm                                        |
| Engine model                                | 1104D-44 TA                                     |
| -                                           |                                                 |
| Number of cylinders / Capacity of cylinders | 4 - 4400 cm³                                    |
| I.C. Engine power rating - Power            | 101 Hp / 74.50 kW                               |
| Max. torque / Engine rotation               | 410 Nm @ 1400 rpm                               |
| Drawbar pull (Laden)                        | 9100 daN                                        |
| Transmission                                |                                                 |
| Transmission type                           | Torque converter                                |
| Number of gears (forward / reverse)         | 4 / 4                                           |
| Max. travel speed                           | 27 km/h                                         |
| Parking brake                               | Manual                                          |
| Service brake                               | Oil-immersed multi-discs on front & rear axles  |
| Hydraulics                                  |                                                 |
| Hydraulic pump type                         | Gear pump                                       |
| Hydraulic flow / Pressure                   | 106 l/min-250 bar                               |
| Tank capacities                             |                                                 |
| Engine oil                                  | 111                                             |
| Hydraulic oil                               | 128 I                                           |
| Fuel tank                                   | 120 I                                           |
| Noise and vibration                         | 1201                                            |
|                                             | 76 dB                                           |
| Noise at driving position (LpA)             |                                                 |
| Noise to environment (LwA)                  | 104 dB                                          |
| Vibration on hands/arms                     | < 2.50 m/s <sup>2</sup>                         |
| Miscellaneous                               |                                                 |
| Steering wheels (front / rear)              | 2/2                                             |
| Drive wheels (front / rear)                 | 2/2                                             |
| Safety / Safety cab homologation            | Standard EN 15000 / ROPS - FOPS level 2 cab     |
| Controls                                    | JSM                                             |