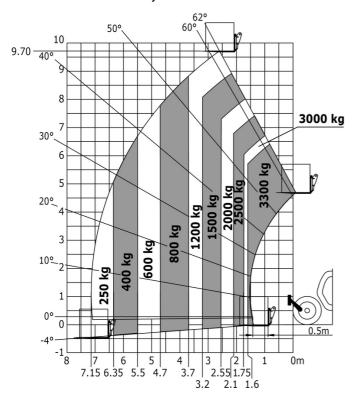

|
| Noise to environment (LwA)                  | 104 dB                                          |
| Vibration on hands/arms                     | < 2.50 m/s <sup>2</sup>                         |
| Miscellaneous                               |                                                 |
| Steering wheels (front / rear)              | 2/2                                             |
| Drive wheels (front / rear)                 | 2/2                                             |
| Safety / Safety cab homologation            | Standard EN 15000 / ROPS - FOPS level 2 cab     |
| Controls                                    | JSM                                             |

## MT-X 1033 - Dimensional drawing



### MT-X 1033 - Load chart

#### Machine on tyres with forks Metric



#### Machine on lowered stabilisers with forks Metric







#### **Head Office**

B.P. 249 - 430 rue de l'Aubinière 44150 Ancenis Cedex - France Tel: +33 (0)2 40 09 10 11 - Fax: +33 (0)2 40 09 10 97 www.manitou.com



This publication provides a description of the configuration versions and options for Manitou products, which may differ for equipment. The equipment presented in this brochure may be part of a series, as an option, or it may not be available, depending on the versions. Manitou reserves the right, at any time and without notice, to amend the specifications described and represented. The specifications provided do not bind the manufacturer. For more details, please contact your Manitou agent. This is not a contractually binding document. The presentation of the products is