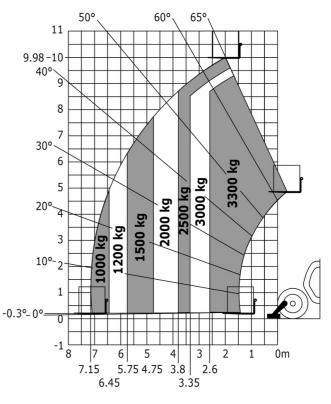

|

мт-х 1033 Created on 20 May 2024 at 4:15:47 PM UTC

## MT-X 1033 - Dimensional drawing



### MT-X 1033 - Load chart

## Machine on tyres with forks Metric



#### Machine on lowered stabilisers with forks Metric





Head Office B.P. 249 - 430 rue de l'Aubinière 44150 Ancenis Cedex - France Tel: +33 (0)2 40 09 10 11 - Fax: +33 (0)2 40 09 10 97 www.manitou.com



This publication provides a description of the configuration versions and options for Manitou products, which may differ for equipment. The equipment presented in this brochure may be part of a series, as an option, or it may not be available, depending on the versions. Manitou reserves the right, at any time and without notice, to amend the specifications described and represented. The specifications provided do not bind the manufacturer. For more details, please contact your Manitou agent. This is not a contractually binding document. The presentation of the products is not contractually binding. List of specifications non-exhaustive. The