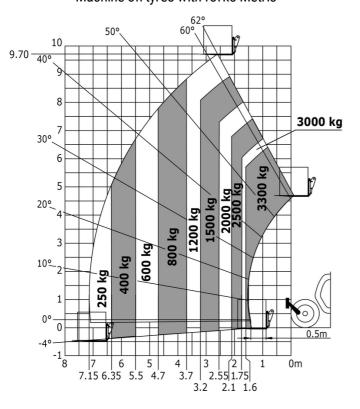

|

мт-х 1033 Created on 20 May 2024 at 4:15:47 PM UTC

## MT-X 1033 - Dimensional drawing



### MT-X 1033 - Load chart

## Machine on tyres with forks Metric



#### Machine on lowered stabilisers with forks Metric





Head Office B.P. 249 - 430 rue de l'Aubinière 44150 Ancenis Cedex - France Tel: +33 (0)2 40 09 10 11 - Fax: +33 (0)2 40 09 10 97 www.manitou.com



This publication provides a description of the configuration versions and options for Manitou products, which may differ for equipment. The equipment presented in this brochure may be part of a series, as an option, or it may not be available, depending on the versions. Manitou reserves the right, at any time and without notice, to amend the specifications described and represented. The specifications provided do not bind the manufacturer. For more details, please contact your Manitou agent. This is not a contractually binding document. The presentation of the products is not contract