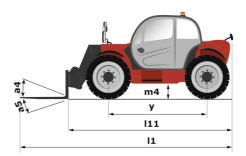

|

мт-х 1033 Created on 20 May 2024 at 4:15:47 PM UTC

## MT-X 1033 - Dimensional drawing



### MT-X 1033 - Load chart

## Machine on tyres with forks Metric



#### Machine on lowered stabilisers with forks Metric





Head Office B.P. 249 - 430 rue de l'Aubinière 44150 Ancenis Cedex - France Tel: +33 (0)2 40 09 10 11 - Fax: +33 (0)2 40 09 10 97 www.manitou.com



This publication provides a description of the configuration versions and options for Manitou products, which may differ for equipment. The equipment presented in this brochure may be part of a series, as an option, or it may not be available, depending on the versions. Manitou reserves the right, at any time and without notice, to amend the specifications described and represented. The specifications provided do not bind the manufacturer. For more details, please contact your Manitou agent. This is not a contractual