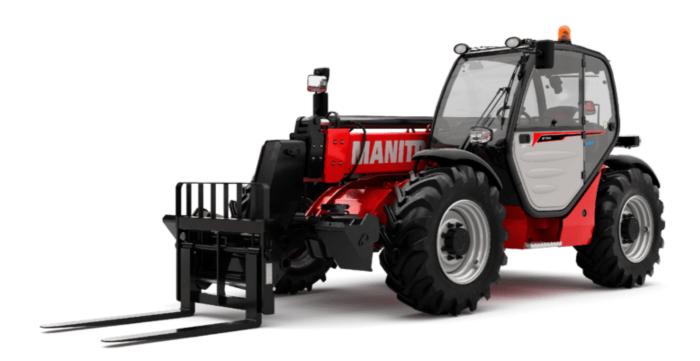

Technical sheet :

# MT-X 1033





| Capacities                                   | Metric