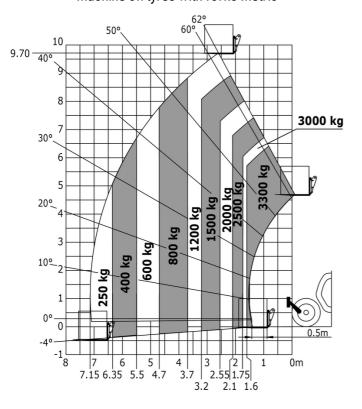

## MT-X 1033 - Load chart

Machine on lowered stabilisers with forks Metric

Head Office B.P. 249 - 430 rue de l'Aubinière 44150 Ancenis Cedex - France Tel: +33 (0)2 40 09 10 11 - Fax: +33 (0)2 40 09 10 97 www.manitou.com