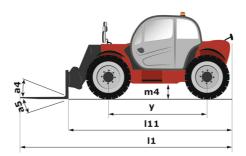

## MT-X 1033 - Dimensional drawing

## MT-X 1033

|                                                                 | мт-х 1033 Created on 4 May 2024 at 3:18:39 A       |
|-----------------------------------------------------------------|----------------------------------------------------|
| Capacities                                                      | Metric                                             |
| Max. capacity                                                   | 3300 kg                                            |
| Max. lifting height                                             | 9.98 m                                             |
| Max. outreach                                                   | 7.15 m                                             |
| Breakout force with bucket                                      | 5330 daN                                           |
| Weight and dimensions                                           |                                                    |
| Dverall length to carriage                                      | l11 4.93 m                                         |
| ength to face of forks                                          | 12 4.93 m                                          |
| Dverall width                                                   | b1 2.25 m                                          |
| Dverall height                                                  | h17 2.30 m                                         |
| -                                                               |                                                    |
| Wheelbase                                                       | y 2.69 m                                           |
| Ground clearance                                                | m4 0.44 m                                          |
| Overall cab width                                               | b4 0.89 m                                          |
| Tilt-up angle                                                   | a4 12 °                                            |
| Tilt-down angle                                                 | a5 114 °                                           |
| External turning radius (over tyres)                            | Wa1 3.66 m                                         |
| Jnladen weight (with forks)                                     | 7745 kg                                            |
| Overall weight                                                  | 7745 kg                                            |
| Fires type                                                      | Pneumatic                                          |
| Standard tires                                                  | Alliance 400/80 - 24 - 162A8                       |
| Forks length / width / section                                  | l / e / s 1200 mm x 125 mm / 45 mm                 |
| Performances                                                    |                                                    |
| Lifting                                                         | 6.70 s                                             |
| Lowering                                                        | 5.40 s                                             |
| Extension                                                       | 13.60 s                                            |
| Retraction                                                      | 8.70 s                                             |
| Crowd                                                           | 2.70 s                                             |
| Dump                                                            | 2.30 s                                             |
| Engine                                                          |                                                    |
| Engine brand                                                    | Perkins                                            |
| Engine norm                                                     | Stage IIIA                                         |
| Max. fuel sulphur content                                       | 5000 ppm                                           |
| Engine model                                                    | 1104D-44 TA                                        |
| Number of cylinders / Capacity of cylinders                     | 4 - 4400 cm <sup>3</sup>                           |
|                                                                 |                                                    |
| I.C. Engine power rating - Power                                | 101 Hp / 74.50 kW                                  |
| Max. torque / Engine rotation                                   | 410 Nm @ 1400 rpm                                  |
| Drawbar pull (Laden)                                            | 9100 daN                                           |
| Transmission                                                    |                                                    |
| Fransmission type                                               | Torque converter                                   |
| Number of gears (forward / reverse)                             | 4/4                                                |
| Max. travel speed                                               | 27 km/h                                            |
| Parking brake                                                   | Manual                                             |
| Service brake                                                   | Oil-immersed multi-discs on front & rear av        |
| Hydraulics                                                      |                                                    |
| Hydraulic pump type                                             | Gear pump                                          |
| Hydraulic flow / Pressure                                       | 106 l/min-250 bar                                  |
| Tank capacities                                                 |                                                    |
| Engine oil                                                      | 111                                                |
| Hydraulic oil                                                   | 128                                                |
| Fuel tank                                                       | 120 I                                              |
| Noise and vibration                                             |                                                    |
| Noise at driving position (LpA)                                 | 76 dB                                              |
| Noise to environment (LwA)                                      | 104 dB                                             |
| Vibration on hands/arms                                         | < 2.50 m/s <sup>2</sup>                            |
| Miscellaneous                                                   | × 2.00 II/S                                        |
| Steering wheels (front / rear)                                  | 2/2                                                |
|                                                                 |                                                    |
| Drive wheels (front / rear)<br>Safety / Safety cab homologation | 2 / 2<br>Standard EN 15000 / ROPS - FOPS level 2 d |
| 241EW ( 241EW (2010/00/00/00/00)                                | Standard EN 15000 / RUPS - EUPS level 2 (          |