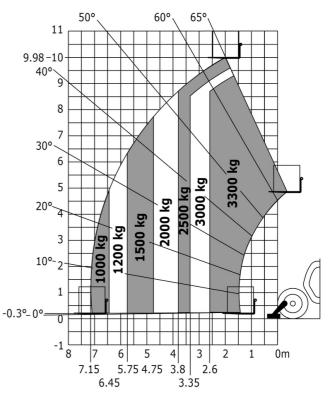

## MT-X 1033 - Load chart

Machine on lowered stabilisers with forks Metric

Head Office B.P. 249 - 430 rue de l'Aubinière 44150 Ancenis Cedex - France Tel: +33 (0)2 40 09 10 11 - Fax: +33 (0)2 40 09 10 97 www.manitou.com