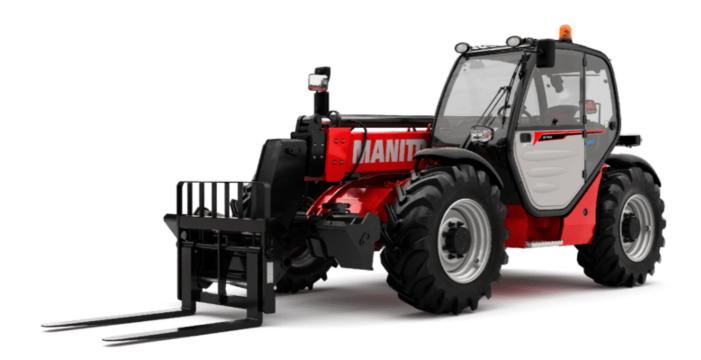

Technical sheet :

## MT-X 1033

|                                                                 | мт-х 1033 Created on 4 May 2024 at 3:18:39 A       |
|-----------------------------------------------------------------|----------------------------------------------------|
| Capacities                                                      | Metric                                             |
| Max. capacity                                                   | 3300 kg                                            |
| Max. lifting height                                             | 9.98 m                                             |
| Max. outreach                                                   | 7.15 m                                             |
| Breakout force with bucket                                      | 5330 daN                                           |
| Weight and dimensions                                           |                                                    |
| Dverall length to carriage                                      | l11 4.93 m                                         |
| ength to face of forks                                          | 12 4.93 m                                          |
| Dverall width                                                   | b1 2.25 m                                          |
| Dverall height                                                  | h17 2.30 m                                         |
| -                                                               |                                                    |
| Wheelbase                                                       | y 2.69 m                                           |
| Ground clearance                                                | m4 0.44 m                                          |
| Overall cab width                                               | b4 0.89 m                                          |
| Tilt-up angle                                                   | a4 12 °                                            |
| Tilt-down angle                                                 | a5 114 °                                           |
| External turning radius (over tyres)                            | Wa1 3.66 m                                         |
| Jnladen weight (with forks)                                     | 7745 kg                                            |
| Overall weight                                                  | 7745 kg                                            |
| Fires type                                                      | Pneumatic                                          |
| Standard tires                                                  | Alliance 400/80 - 24 - 162A8                       |
| Forks length / width / section                                  | l / e / s 1200 mm x 125 mm / 45 mm                 |
| Performances                                                    |                                                    |
| Lifting                                                         | 6.70 s                                             |
| Lowering                                                        | 5.40 s                                             |
| Extension                                                       | 13.60 s                                            |
| Retraction                                                      | 8.70 s                                             |
| Crowd                                                           | 2.70 s                                             |
| Dump                                                            | 2.30 s                                             |
| Engine                                                          |                                                    |
| Engine brand                                                    | Perkins                                            |
| Engine norm                                                     | Stage IIIA                                         |
| Max. fuel sulphur content                                       | 5000 ppm                                           |
| Engine model                                                    | 1104D-44 TA                                        |
| Number of cylinders / Capacity of cylinders                     | 4 - 4400 cm <sup>3</sup>                           |
|                                                                 |                                                    |
| I.C. Engine power rating - Power                                | 101 Hp / 74.50 kW                                  |
| Max. torque / Engine rotation                                   | 410 Nm @ 1400 rpm                                  |
| Drawbar pull (Laden)                                            | 9100 daN                                           |
| Transmission                                                    |                                                    |
| Fransmission type                                               | Torque converter                                   |
| Number of gears (forward / reverse)                             | 4/4                                                |
| Max. travel speed                                               | 27 km/h                                            |
| Parking brake                                                   | Manual                                             |
| Service brake                                                   | Oil-immersed multi-discs on front & rear av        |
| Hydraulics                                                      |                                                    |
| Hydraulic pump type                                             | Gear pump                                          |
| Hydraulic flow / Pressure                                       | 106 l/min-250 bar                                  |
| Tank capacities                                                 |                                                    |
| Engine oil                                                      | 111                                                |
| Hydraulic oil                                                   | 128                                                |
| Fuel tank                                                       | 120 I                                              |
| Noise and vibration                                             |                                                    |
| Noise at driving position (LpA)                                 | 76 dB                                              |
| Noise to environment (LwA)                                      | 104 dB                                             |
| Vibration on hands/arms                                         | < 2.50 m/s <sup>2</sup>                            |
| Miscellaneous                                                   | × 2.00 II/S                                        |
| Steering wheels (front / rear)                                  | 2/2                                                |
|                                                                 |                                                    |
| Drive wheels (front / rear)<br>Safety / Safety cab homologation | 2 / 2<br>Standard EN 15000 / ROPS - FOPS level 2 d |
| 241EW ( 241EW (2010/00/00/00/00)                                | Standard EN 15000 / RUPS - EUPS level 2 (          |