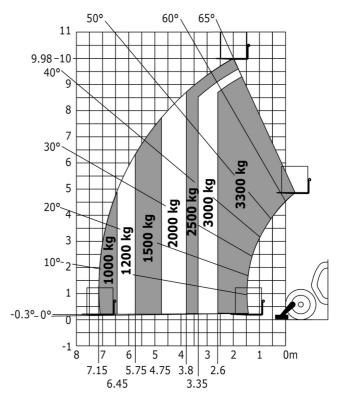

### MT-X 1033 - Load chart

#### Machine on lowered stabilisers with forks Metric