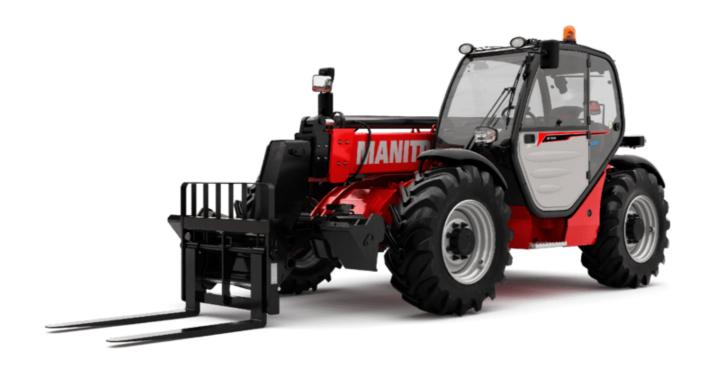

Technical sheet:

# MT-X 1033

|                                             | мт-х 1033 Created on 6 May 2024 at 3:32:11 P |
|---------------------------------------------|----------------------------------------------|
| Capacities                                  | Metric                                       |
| Max. capacity                               | 3300 kg                                      |
| Max. lifting height                         | 9.98 m                                       |
| Max. outreach                               | 7.15 m                                       |
| Breakout force with bucket                  | 5330 daN                                     |
| Weight and dimensions                       |                                              |
| Overall length to carriage                  | l11 4.93 m                                   |
| ength to face of forks                      | 12 4.93 m                                    |
| Overall width                               | b1 2.25 m                                    |
| Overall height                              | h17 2.30 m                                   |
| Wheelbase                                   | y 2.69 m                                     |
| Ground clearance                            | m4 0.44 m                                    |
| Overall cab width                           | b4 0.89 m                                    |
| Tilt-up angle                               | a4 12 °                                      |
| Tilt-down angle                             | a5 114°                                      |
| External turning radius (over tyres)        | Wa1 3.66 m                                   |
| Unladen weight (with forks)                 | 7745 kg                                      |
| Overall weight                              | 7745 kg                                      |
| Tires type                                  | Pneumatic                                    |
| Standard tires                              | Alliance 400/80 - 24 - 162A8                 |
| Forks length / width / section              | 1/e/s 1200 mm x 125 mm / 45 mm               |
| Performances                                | 1/ C/ 3                                      |
| Lifting                                     | 6.70 s                                       |
| Lowering                                    | 5.40 s                                       |
| Extension                                   | 13.60 s                                      |
| Retraction                                  | 8.70 s                                       |
| Crowd                                       | 2.70 s                                       |
|                                             | 2.70 s                                       |
| Dump                                        | 2.30 \$                                      |
| Engine<br>Engine brand                      | Perkins                                      |
| •                                           |                                              |
| Engine norm                                 | Stage IIIA                                   |
| Max. fuel sulphur content                   | 5000 ppm<br>1104D-44 TA                      |
| Engine model                                |                                              |
| Number of cylinders / Capacity of cylinders | 4 - 4400 cm³                                 |
| I.C. Engine power rating - Power            | 101 Hp / 74.50 kW                            |
| Max. torque / Engine rotation               | 410 Nm @ 1400 rpm                            |
| Drawbar pull (Laden)                        | 9100 daN                                     |
| Transmission<br>                            |                                              |
| Transmission type                           | Torque converter                             |
| Number of gears (forward / reverse)         | 4/4                                          |
| Max. travel speed                           | 27 km/h                                      |
| Parking brake                               | Manual                                       |
| Service brake                               | Oil-immersed multi-discs on front & rear at  |
| Hydraulics                                  |                                              |
| Hydraulic pump type                         | Gear pump                                    |
| Hydraulic flow / Pressure                   | 106 I/min-250 bar                            |
| Tank capacities                             |                                              |
| Engine oil                                  | 111                                          |
| Hydraulic oil                               | 128 I                                        |
| Fuel tank                                   | 120 l                                        |
| Noise and vibration                         |                                              |
| Noise at driving position (LpA)             | 76 dB                                        |
| Noise to environment (LwA)                  | 104 dB                                       |
| Vibration on hands/arms                     | < 2.50 m/s <sup>2</sup>                      |
| Miscellaneous                               |                                              |
| Steering wheels (front / rear)              | 2/2                                          |
| Drive wheels (front / rear)                 | 2/2                                          |
| Safety / Safety cab homologation            | Standard EN 15000 / ROPS - FOPS level 2      |
| Controls                                    | JSM                                          |