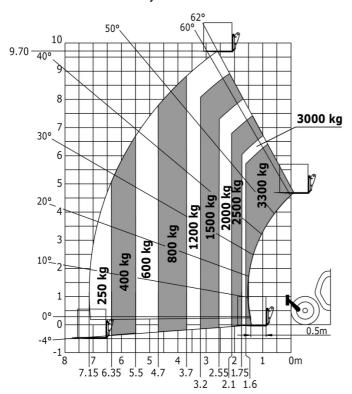

|
| Noise to environment (LwA)                  | 104 dB                                       |
| Vibration on hands/arms                     | < 2.50 m/s <sup>2</sup>                      |
| Miscellaneous                               |                                              |
| Steering wheels (front / rear)              | 2/2                                          |
| Drive wheels (front / rear)                 | 2/2                                          |
| Safety / Safety cab homologation            | Standard EN 15000 / ROPS - FOPS level 2      |
| Controls                                    | JSM                                          |

## MT-X 1033 - Dimensional drawing



### MT-X 1033 - Load chart

#### Machine on tyres with forks Metric



#### Machine on lowered stabilisers with forks Metric







#### **Head Office**

B.P. 249 - 430 rue de l'Aubinière 44150 Ancenis Cedex - France Tel: +33 (0)2 40 09 10 11 - Fax: +33 (0)2 40 09 10 97 www.manitou.com



This publication provides a description of the configuration versions and options for Manitou products, which may differ for equipment. The equipment presented in this brochure may be part of a series, as an option, or it may not be available, depending on the versions. Manitou reserves the right, at any time and without notice, to amend the specifications described and represented. The specifications provided do not bind the manufacturer. For more details, please contact your Manitou agent. This is not a contractually binding document. The presentation of the products is