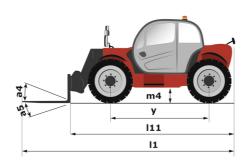

## MT-X 1033 - Dimensional drawing

# MT-X 1033

|                                             | мт-х 1033 Created on 6 May 2024 at 3:32:11 P |
|---------------------------------------------|----------------------------------------------|
| Capacities                                  | Metric                                       |
| Max. capacity                               | 3300 kg                                      |
| Max. lifting height                         | 9.98 m                                       |
| Max. outreach                               | 7.15 m                                       |
| Breakout force with bucket                  | 5330 daN                                     |
| Weight and dimensions                       |                                              |
| Overall length to carriage                  | l11 4.93 m                                   |
| ength to face of forks                      | 12 4.93 m                                    |
| Overall width                               | b1 2.25 m                                    |
| Overall height                              | h17 2.30 m                                   |
| Wheelbase                                   | y 2.69 m                                     |
| Ground clearance                            | m4 0.44 m                                    |
| Overall cab width                           | b4 0.89 m                                    |
| Tilt-up angle                               | a4 12 °                                      |
| Tilt-down angle                             | a5 114°                                      |
| External turning radius (over tyres)        | Wa1 3.66 m                                   |
| Unladen weight (with forks)                 | 7745 kg                                      |
| Overall weight                              | 7745 kg                                      |
| Tires type                                  | Pneumatic                                    |
| Standard tires                              | Alliance 400/80 - 24 - 162A8                 |
| Forks length / width / section              | 1/e/s 1200 mm x 125 mm / 45 mm               |
| Performances                                | 1/ C/ 3                                      |
| Lifting                                     | 6.70 s                                       |
| Lowering                                    | 5.40 s                                       |
| Extension                                   | 13.60 s                                      |
| Retraction                                  | 8.70 s                                       |
| Crowd                                       | 2.70 s                                       |
|                                             | 2.70 s                                       |
| Dump                                        | 2.30 \$                                      |
| Engine<br>Engine brand                      | Perkins                                      |
| •                                           |                                              |
| Engine norm                                 | Stage IIIA                                   |
| Max. fuel sulphur content                   | 5000 ppm<br>1104D-44 TA                      |
| Engine model                                |                                              |
| Number of cylinders / Capacity of cylinders | 4 - 4400 cm³                                 |
| I.C. Engine power rating - Power            | 101 Hp / 74.50 kW                            |
| Max. torque / Engine rotation               | 410 Nm @ 1400 rpm                            |
| Drawbar pull (Laden)                        | 9100 daN                                     |
| Transmission<br>                            |                                              |
| Transmission type                           | Torque converter                             |
| Number of gears (forward / reverse)         | 4/4                                          |
| Max. travel speed                           | 27 km/h                                      |
| Parking brake                               | Manual                                       |
| Service brake                               | Oil-immersed multi-discs on front & rear at  |
| Hydraulics                                  |                                              |
| Hydraulic pump type                         | Gear pump                                    |
| Hydraulic flow / Pressure                   | 106 I/min-250 bar                            |
| Tank capacities                             |                                              |
| Engine oil                                  | 111                                          |
| Hydraulic oil                               | 128 I                                        |
| Fuel tank                                   | 120 l                                        |
| Noise and vibration                         |                                              |
| Noise at driving position (LpA)             | 76 dB                                        |
| Noise to environment (LwA)                  | 104 dB                                       |
| Vibration on hands/arms                     | < 2.50 m/s <sup>2</sup>                      |
| Miscellaneous                               |                                              |
| Steering wheels (front / rear)              | 2/2                                          |
| Drive wheels (front / rear)                 | 2/2                                          |
| Safety / Safety cab homologation            | Standard EN 15000 / ROPS - FOPS level 2      |
| Controls                                    | JSM                                          |