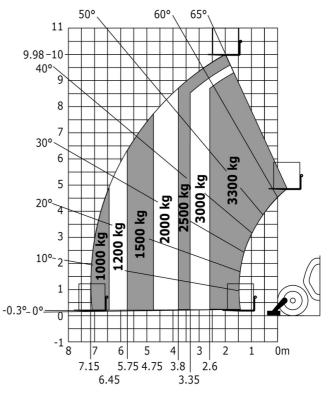

|
| 111                                           |
| 128                                           |
| 120                                           |
|                                               |
| 76 dB                                         |
| 104 dB                                        |
| < 2.50 m/s²                                   |
|                                               |
| 2/2                                           |
| 2 / 2                                         |
| Standard EN 15000 / ROPS - FOPS level 2 ca    |
|                                               |

мт-х 1033 Created on May 20, 2024 at 6:49:11 PM UTC

## MT-X 1033 - Dimensional drawing



## MT-X 1033 - Load chart



## Machine on lowered stabilisers with forks Metric





Head Office B.P. 249 - 430 rue de l'Aubinière 44150 Ancenis Cedex - France Tel: +33 (0)2 40 09 10 11 - Fax: +33 (0)2 40 09 10 97 www.manitou.com



This publication provides a description of the configuration versions and options for Manitou products, which may differ for equipment. The equipment presented in this brochure may be part of a series, as an option, or it may not be available, depending on the versions. Manitou reserves the right, at any time and without notice, to amend the specifications described and represented. The specifications provided do not bind the manufacturer. For more details, please contact your Manitou agent. This is not a contractually binding document. The presentation of the products is not contractually binding. List of specifications non-exhaustive. The