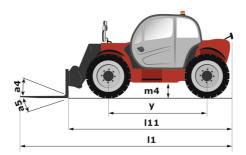

## MT-X 1033 - Dimensional drawing

## MT-X 1033

| Metric<br>3300 kg                             |
|-----------------------------------------------|
|                                               |
|                                               |
| 9.98 m                                        |
| 7.15 m                                        |
| 5330 daN                                      |
| 3330 0814                                     |
| 4.93 m                                        |
| 4.93 m                                        |
|                                               |
| 2.25 m                                        |
| 2.30 m                                        |
| 2.69 m                                        |
| 0.44 m                                        |
| 0.89 m                                        |
| 12 °                                          |
| 114 °                                         |
| 3.66 m                                        |
| 7745 kg                                       |
| 7745 kg                                       |
| Pneumatic                                     |
| Alliance 400/80 - 24 - 162A8                  |
| 1200 mm x 125 mm / 45 mm                      |
|                                               |
| 6.70 s                                        |
| 5.40 s                                        |
| 13.60 s                                       |
| 8.70 s                                        |
| 2.70 s                                        |
| 2.30 s                                        |
|                                               |
| Perkins                                       |
| Stage IIIA                                    |
| 5000 ppm                                      |
| 1104D-44 TA                                   |
| 4 - 4400 cm <sup>3</sup>                      |
| 101 Hp / 74.50 kW                             |
| 410 Nm @ 1400 rpm                             |
| 9100 daN                                      |
|                                               |
| Torque converter                              |
| 4 / 4                                         |
| 27 km/h                                       |
| Manual                                        |
| Oil-immersed multi-discs on front & rear axle |
|                                               |
| Continue                                      |
| Gear pump                                     |
| 106 l/min-250 bar                             |
| 44.1                                          |
| 111                                           |
| 128                                           |
| 120                                           |
|                                               |
| 76 dB                                         |
| 104 dB                                        |
| < 2.50 m/s²                                   |
|                                               |
| 2/2                                           |
| 2 / 2                                         |
| Standard EN 15000 / ROPS - FOPS level 2 ca    |
|                                               |