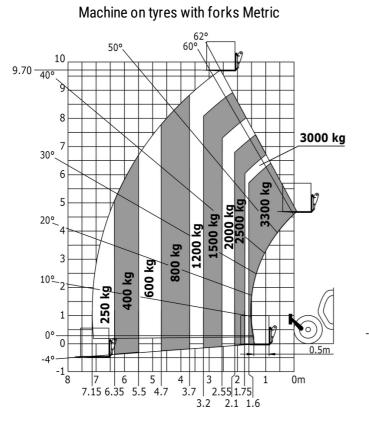

## MT-X 1033 - Load chart

## Machine on lowered stabilisers with forks Metric

Head Office B.P. 249 - 430 rue de l'Aubinière 44150 Ancenis Cedex - France Tel: +33 (0)2 40 09 10 11 - Fax: +33 (0)2 40 09 10 97 www.manitou.com

This publication provides a description of the configuration versions and options for Manitou products, which may differ for equipment. The equipment presented in this brochure may be part of a series, as an option, or it may not be available, depending on the versions. Manitou reserves the right, at any time and without notice, to amend the specifications described and represented. The specifications provided do not bind the manufacturer. For more details, please contact your Manitou agent. This is not a contractually binding document. The presentation of the products is not contractually binding. List of specifications non-exhaustive. The logos as well as the visual identity of the company are owned by Manitou and cannot be used without authorisation. All rights reserved. The photos and diagrams contained in this brochure are only provided for consultation and information purposes.