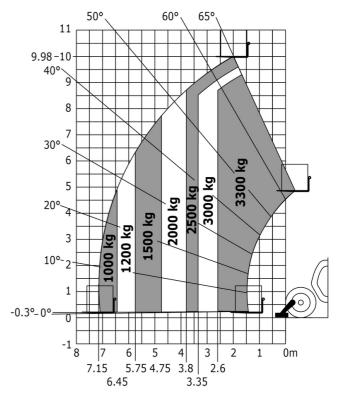

|

## MT-X 1033 - Dimensional drawing



### MT-X 1033 - Load chart

#### Machine on tyres with forks Metric



#### Machine on lowered stabilisers with forks Metric







#### **Head Office**

B.P. 249 - 430 rue de l'Aubinière 44150 Ancenis Cedex - France Tel: +33 (0)2 40 09 10 11 - Fax: +33 (0)2 40 09 10 97 www.manitou.com



This publication provides a description of the configuration versions and options for Manitou products, which may differ for equipment. The equipment presented in this brochure may be part of a series, as an option, or it may not be available, depending on the versions. Manitou reserves the right, at any time and without notice, to amend the specifications described and represented. The specifications provided do not bind the manufacturer. For more details, please contact your Manitou agent. This is not a contractually binding document. The presentation of the products is not contractually binding. List of specifications non-exh