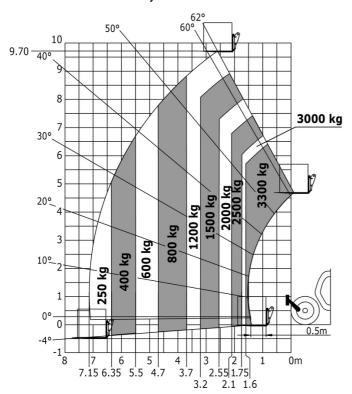

|

## MT-X 1033 - Dimensional drawing



### MT-X 1033 - Load chart

#### Machine on tyres with forks Metric



#### Machine on lowered stabilisers with forks Metric







#### **Head Office**

B.P. 249 - 430 rue de l'Aubinière 44150 Ancenis Cedex - France Tel: +33 (0)2 40 09 10 11 - Fax: +33 (0)2 40 09 10 97 www.manitou.com



This publication provides a description of the configuration versions and options for Manitou products, which may differ for equipment. The equipment presented in this brochure may be part of a series, as an option, or it may not be available, depending on the versions. Manitou reserves the right, at any time and without notice, to amend the specifications described and represented. The specifications provided do not bind the manufacturer. For more details, please contact your Manitou agent. This is not a contractually binding document. The presentation of the products is