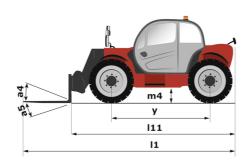

|

## MT-X 1033 - Dimensional drawing



### MT-X 1033 - Load chart

#### Machine on tyres with forks Metric



#### Machine on lowered stabilisers with forks Metric







#### **Head Office**

B.P. 249 - 430 rue de l'Aubinière 44150 Ancenis Cedex - France Tel: +33 (0)2 40 09 10 11 - Fax: +33 (0)2 40 09 10 97 www.manitou.com



This publication provides a description of the configuration versions and options for Manitou products, which may differ for equipment. The equipment presented in this brochure may be part of a series, as an option, or it may not be available, depending on the versions. Manitou reserves the right, at any time and without notice, to amend the specifications described and represented. The specifications provided do not bind the manufacturer. For more details, please contact your Manitou agent. This is not