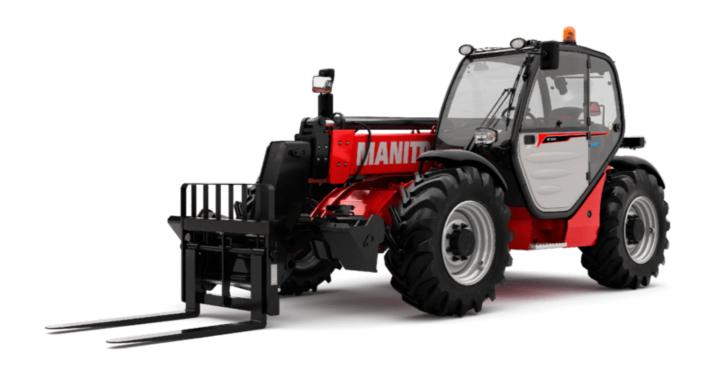

Technical sheet:

# MT-X 1033

|                                             | MT-X 1033 Created on 29 April 2024 at 6:12:03 AM |
|---------------------------------------------|--------------------------------------------------|
| Capacities                                  | Metric                                           |
| Max. capacity                               | 3300 kg                                          |
| Max. lifting height                         | 9.98 m                                           |
| Max. outreach                               | 7.15 m                                           |
| Breakout force with bucket                  | 5330 daN                                         |
| Weight and dimensions                       |                                                  |
| Overall length to carriage                  | l11 4.93 m                                       |
| Length to face of forks                     | 12 4.93 m                                        |
| Overall width                               | b1 2.25 m                                        |
| Overall height                              | h17 2.30 m                                       |
| Wheelbase                                   | y 2.69 m                                         |
| Ground clearance                            | m4 0.44 m                                        |
| Overall cab width                           | b4 0.89 m                                        |
|                                             | a4 12 °                                          |
| Tilt-up angle                               |                                                  |
| Tilt-down angle                             |                                                  |
| External turning radius (over tyres)        | Wa1 3.66 m                                       |
| Unladen weight (with forks)                 | 7745 kg                                          |
| Overall weight                              | 7745 kg                                          |
| Tires type                                  | Pneumatic                                        |
| Standard tires                              | Alliance 400/80 - 24 - 162A8                     |
| Forks length / width / section              | I / e / s 1200 mm x 125 mm / 45 mm               |
| Performances                                |                                                  |
| Lifting                                     | 6.70 s                                           |
| Lowering                                    | 5.40 s                                           |
| Extension                                   | 13.60 s                                          |
| Retraction                                  | 8.70 s                                           |
| Crowd                                       | 2.70 s                                           |
| Dump                                        | 2.30 s                                           |
| Engine                                      |                                                  |
| Engine brand                                | Perkins                                          |
| Engine norm                                 | Stage IIIA                                       |
| Max. fuel sulphur content                   | 5000 ppm                                         |
| Engine model                                | 1104D-44 TA                                      |
| Number of cylinders / Capacity of cylinders | 4 - 4400 cm <sup>3</sup>                         |
| I.C. Engine power rating - Power            | 101 Hp / 74.50 kW                                |
| Max. torque / Engine rotation               | 410 Nm @ 1400 rpm                                |
| Drawbar pull (Laden)                        | 9100 daN                                         |
| Transmission                                |                                                  |
| Transmission type                           | Torque converter                                 |
| Number of gears (forward / reverse)         | 4 / 4                                            |
| Max. travel speed                           | 27 km/h                                          |
| Parking brake                               | Manual                                           |
| Service brake                               | Oil-immersed multi-discs on front & rear ax      |
| Hydraulics                                  |                                                  |
| Hydraulic pump type                         | Gear pump                                        |
| Hydraulic flow / Pressure                   | 106 l/min-250 bar                                |
| Tank capacities                             | 100 () 11111 200 501                             |
| Engine oil                                  | 11 1                                             |
| Hydraulic oil                               | 128                                              |
| Fuel tank                                   | 1201                                             |
| Noise and vibration                         | 1201                                             |
|                                             | 76 40                                            |
| Noise at driving position (LpA)             | 76 dB                                            |
| Noise to environment (LwA)                  | 104 dB                                           |
| Vibration on hands/arms                     | < 2.50 m/s <sup>2</sup>                          |
| Miscellaneous                               |                                                  |
| Steering wheels (front / rear)              | 2/2                                              |
| Drive wheels (front / rear)                 | 2/2                                              |
| Safety / Safety cab homologation            | Standard EN 15000 / ROPS - FOPS level 2 c        |
| Controls                                    | JSM                                              |