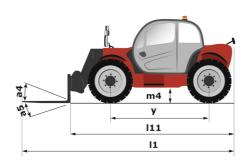

## MT-X 1033 - Dimensional drawing

# MT-X 1033

|                                             | MT-X 1033 Created on 29 April 2024 at 6:12:03 AM |
|---------------------------------------------|--------------------------------------------------|
| Capacities                                  | Metric                                           |
| Max. capacity                               | 3300 kg                                          |
| Max. lifting height                         | 9.98 m                                           |
| Max. outreach                               | 7.15 m                                           |
| Breakout force with bucket                  | 5330 daN                                         |
| Weight and dimensions                       |                                                  |
| Overall length to carriage                  | l11 4.93 m                                       |
| Length to face of forks                     | 12 4.93 m                                        |
| Overall width                               | b1 2.25 m                                        |
| Overall height                              | h17 2.30 m                                       |
| Wheelbase                                   | y 2.69 m                                         |
| Ground clearance                            | m4 0.44 m                                        |
| Overall cab width                           | b4 0.89 m                                        |
|                                             | a4 12 °                                          |
| Tilt-up angle                               |                                                  |
| Tilt-down angle                             |                                                  |
| External turning radius (over tyres)        | Wa1 3.66 m                                       |
| Unladen weight (with forks)                 | 7745 kg                                          |
| Overall weight                              | 7745 kg                                          |
| Tires type                                  | Pneumatic                                        |
| Standard tires                              | Alliance 400/80 - 24 - 162A8                     |
| Forks length / width / section              | I / e / s 1200 mm x 125 mm / 45 mm               |
| Performances                                |                                                  |
| Lifting                                     | 6.70 s                                           |
| Lowering                                    | 5.40 s                                           |
| Extension                                   | 13.60 s                                          |
| Retraction                                  | 8.70 s                                           |
| Crowd                                       | 2.70 s                                           |
| Dump                                        | 2.30 s                                           |
| Engine                                      |                                                  |
| Engine brand                                | Perkins                                          |
| Engine norm                                 | Stage IIIA                                       |
| Max. fuel sulphur content                   | 5000 ppm                                         |
| Engine model                                | 1104D-44 TA                                      |
| Number of cylinders / Capacity of cylinders | 4 - 4400 cm <sup>3</sup>                         |
| I.C. Engine power rating - Power            | 101 Hp / 74.50 kW                                |
| Max. torque / Engine rotation               | 410 Nm @ 1400 rpm                                |
| Drawbar pull (Laden)                        | 9100 daN                                         |
| Transmission                                |                                                  |
| Transmission type                           | Torque converter                                 |
| Number of gears (forward / reverse)         | 4 / 4                                            |
| Max. travel speed                           | 27 km/h                                          |
| Parking brake                               | Manual                                           |
| Service brake                               | Oil-immersed multi-discs on front & rear ax      |
| Hydraulics                                  |                                                  |
| Hydraulic pump type                         | Gear pump                                        |
| Hydraulic flow / Pressure                   | 106 l/min-250 bar                                |
| Tank capacities                             | 100 () 11111 200 501                             |
| Engine oil                                  | 11 1                                             |
| Hydraulic oil                               | 128                                              |
| Fuel tank                                   | 1201                                             |
| Noise and vibration                         | 1201                                             |
|                                             | 76 40                                            |
| Noise at driving position (LpA)             | 76 dB                                            |
| Noise to environment (LwA)                  | 104 dB                                           |
| Vibration on hands/arms                     | < 2.50 m/s <sup>2</sup>                          |
| Miscellaneous                               |                                                  |
| Steering wheels (front / rear)              | 2/2                                              |
| Drive wheels (front / rear)                 | 2/2                                              |
| Safety / Safety cab homologation            | Standard EN 15000 / ROPS - FOPS level 2 c        |
| Controls                                    | JSM                                              |