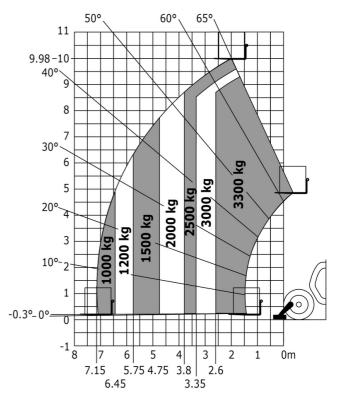

### MT-X 1033 - Load chart

#### Machine on lowered stabilisers with forks Metric