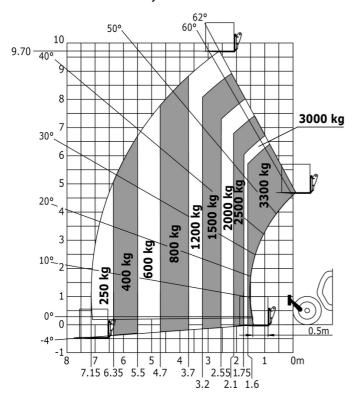

Noise to environment (LwA)                  | 104 dB                                           |
| Vibration on hands/arms                     | < 2.50 m/s <sup>2</sup>                          |
| Miscellaneous                               |                                                  |
| Steering wheels (front / rear)              | 2/2                                              |
| Drive wheels (front / rear)                 | 2/2                                              |
| Safety / Safety cab homologation            | Standard EN 15000 / ROPS - FOPS level 2 c        |
| Controls                                    | JSM                                              |

## MT-X 1033 - Dimensional drawing



### MT-X 1033 - Load chart

#### Machine on tyres with forks Metric



#### Machine on lowered stabilisers with forks Metric







#### **Head Office**

B.P. 249 - 430 rue de l'Aubinière 44150 Ancenis Cedex - France Tel: +33 (0)2 40 09 10 11 - Fax: +33 (0)2 40 09 10 97 www.manitou.com



This publication provides a description of the configuration versions and options for Manitou products, which may differ for equipment. The equipment presented in this brochure may be part of a series, as an option, or it may not be available, depending on the versions. Manitou reserves the right, at any time and without notice, to amend the specifications described and represented. The specifications provided do not bind the manufacturer. For more details, please contact your Manitou agent. This is not a contractually binding document. The presentation of the products is