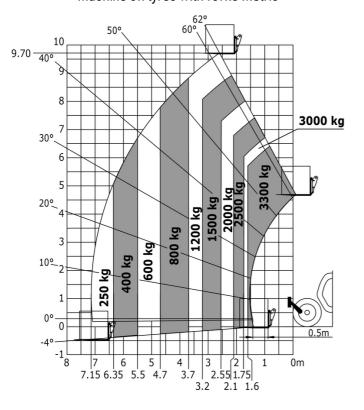

## MT-X 1033 - Load chart

Machine on lowered stabilisers with forks Metric

Head Office B.P. 249 - 430 rue de l'Aubinière 44150 Ancenis Cedex - France Tel: +33 (0)2 40 09 10 11 - Fax: +33 (0)2 40 09 10 97 www.manitou.com