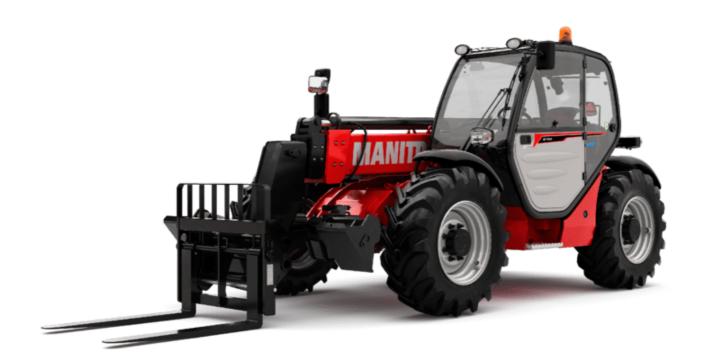

## MT-X 1033

| Capacities                                  | Metric                                   |       |
|---------------------------------------------|------------------------------------------|-------|
| fax. capacity                               | 3300 kg                                  |       |
| lax. lifting height                         | 9.98 m                                   |       |
| lax. outreach                               | 7.15 m                                   |       |
| reakout force with bucket                   | 5330 daN                                 |       |
| /eight and dimensions                       |                                          |       |
| verall length to carriage                   | l11 4.93 m                               |       |
| ength to face of forks                      | 12 4.93 m                                |       |
| verall width                                | b1 2.25 m                                |       |
| verall height                               | h17 2.30 m                               |       |
| lheelbase                                   | y 2.69 m                                 |       |
| round clearance                             | m4 0.44 m                                |       |
| verall cab width                            |                                          |       |
|                                             | b4 0.89 m                                |       |
| ilt-up angle                                | a4 12 °                                  |       |
| ilt-down angle                              | a5 114 °                                 |       |
| xternal turning radius (over tyres)         | Wa1 3.66 m                               |       |
| nladen weight (with forks)                  | 7745 kg                                  |       |
| verall weight                               | 7745 kg                                  |       |
| ires type                                   | Pneumatic                                |       |
| tandard tires                               | Alliance 400/80 - 24 - 162A8             |       |
| orks length / width / section               | l / e / s 1200 mm x 125 mm / 45 mm       |       |
| erformances                                 |                                          |       |
| ifting                                      | 6.70 s                                   |       |
| owering                                     | 5.40 s                                   |       |
| xtension                                    | 13.60 s                                  |       |
| etraction                                   | 8.70 s                                   |       |
| rowd                                        | 2.70 s                                   |       |
| lump                                        | 2.30 s                                   |       |
| ingine                                      |                                          |       |
| ingine brand                                | Perkins                                  |       |
| ngine norm                                  | Stage IIIA                               |       |
| lax. fuel sulphur content                   | 5000 ppm                                 |       |
| ngine model                                 | 1104D-44 TA                              |       |
| lumber of cylinders / Capacity of cylinders | 4 - 4400 cm³                             |       |
| C. Engine power rating - Power              | 101 Hp / 74.50 kW                        |       |
| fax. torque / Engine rotation               | 410 Nm @ 1400 rpm                        |       |
| rawbar pull (Laden)                         | 9100 daN                                 |       |
| ransmission                                 |                                          |       |
| ransmission type                            | Torque converter                         |       |
| umber of gears (forward / reverse)          | 4 / 4                                    |       |
| lax. travel speed                           | +/+<br>27 km/h                           |       |
| •                                           |                                          |       |
| arking brake                                | Manual                                   |       |
| ervice brake                                | Oil-immersed multi-discs on front & rear | axles |
| ydraulics                                   |                                          |       |
| ydraulic pump type                          | Gear pump                                |       |
| lydraulic flow / Pressure                   | 106 l/min-250 bar                        |       |
| ank capacities                              |                                          |       |
| ngine oil                                   | 111                                      |       |
| ydraulic oil                                | 128                                      |       |
| uel tank                                    | 120                                      |       |
| loise and vibration                         |                                          |       |
| oise at driving position (LpA)              | 76 dB                                    |       |
| oise to environment (LwA)                   | 104 dB                                   |       |
| fibration on hands/arms                     | < 2.50 m/s²                              |       |
| Aiscellaneous                               |                                          |       |
| teering wheels (front / rear)               | 2/2                                      |       |
| Drive wheels (front / rear)                 | 2/2                                      |       |
|                                             |                                          | 2 cab |