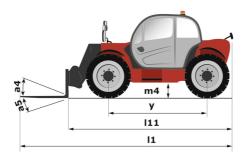

## MT-X 1033

| Capacities                                  | Metric                                   |       |
|---------------------------------------------|------------------------------------------|-------|
| fax. capacity                               | 3300 kg                                  |       |
| lax. lifting height                         | 9.98 m                                   |       |
| lax. outreach                               | 7.15 m                                   |       |
| reakout force with bucket                   | 5330 daN                                 |       |
| /eight and dimensions                       |                                          |       |
| verall length to carriage                   | l11 4.93 m                               |       |
| ength to face of forks                      | 12 4.93 m                                |       |
| verall width                                | b1 2.25 m                                |       |
| verall height                               | h17 2.30 m                               |       |
| lheelbase                                   | y 2.69 m                                 |       |
| round clearance                             | m4 0.44 m                                |       |
| verall cab width                            |                                          |       |
|                                             | b4 0.89 m                                |       |
| ilt-up angle                                | a4 12 °                                  |       |
| ilt-down angle                              | a5 114 °                                 |       |
| xternal turning radius (over tyres)         | Wa1 3.66 m                               |       |
| nladen weight (with forks)                  | 7745 kg                                  |       |
| verall weight                               | 7745 kg                                  |       |
| ires type                                   | Pneumatic                                |       |
| tandard tires                               | Alliance 400/80 - 24 - 162A8             |       |
| orks length / width / section               | l / e / s 1200 mm x 125 mm / 45 mm       |       |
| erformances                                 |                                          |       |
| ifting                                      | 6.70 s                                   |       |
| owering                                     | 5.40 s                                   |       |
| xtension                                    | 13.60 s                                  |       |
| etraction                                   | 8.70 s                                   |       |
| rowd                                        | 2.70 s                                   |       |
| lump                                        | 2.30 s                                   |       |
| ingine                                      |                                          |       |
| ingine brand                                | Perkins                                  |       |
| ngine norm                                  | Stage IIIA                               |       |
| lax. fuel sulphur content                   | 5000 ppm                                 |       |
| ngine model                                 | 1104D-44 TA                              |       |
| lumber of cylinders / Capacity of cylinders | 4 - 4400 cm³                             |       |
| C. Engine power rating - Power              | 101 Hp / 74.50 kW                        |       |
| fax. torque / Engine rotation               | 410 Nm @ 1400 rpm                        |       |
| rawbar pull (Laden)                         | 9100 daN                                 |       |
| ransmission                                 |                                          |       |
| ransmission type                            | Torque converter                         |       |
| umber of gears (forward / reverse)          | 4 / 4                                    |       |
| lax. travel speed                           | +/+<br>27 km/h                           |       |
| •                                           |                                          |       |
| arking brake                                | Manual                                   |       |
| ervice brake                                | Oil-immersed multi-discs on front & rear | axles |
| ydraulics                                   |                                          |       |
| ydraulic pump type                          | Gear pump                                |       |
| lydraulic flow / Pressure                   | 106 l/min-250 bar                        |       |
| ank capacities                              |                                          |       |
| ngine oil                                   | 111                                      |       |
| ydraulic oil                                | 128                                      |       |
| uel tank                                    | 120                                      |       |
| loise and vibration                         |                                          |       |
| oise at driving position (LpA)              | 76 dB                                    |       |
| oise to environment (LwA)                   | 104 dB                                   |       |
| fibration on hands/arms                     | < 2.50 m/s²                              |       |
| Aiscellaneous                               |                                          |       |
| teering wheels (front / rear)               | 2/2                                      |       |
| Drive wheels (front / rear)                 | 2/2                                      |       |
|                                             |                                          | 2 cab |

## MT-X 1033 - Dimensional drawing