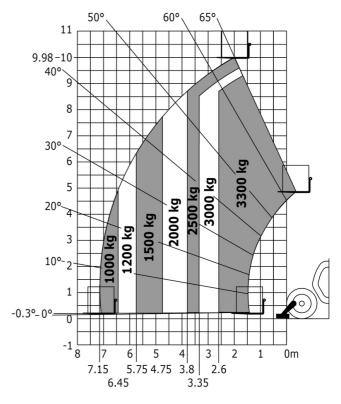

| 104 dB                                         |
| Vibration on hands/arms                     | < 2.50 m/s <sup>2</sup>                        |
| Miscellaneous                               |                                                |
| Steering wheels (front / rear)              | 2/2                                            |
| Drive wheels (front / rear)                 | 2/2                                            |
| Safety / Safety cab homologation            | Standard EN 15000 / ROPS - FOPS level 2 ca     |
| Controls                                    | JSM                                            |

## MT-X 1033 - Dimensional drawing



### MT-X 1033 - Load chart

#### Machine on tyres with forks Metric



#### Machine on lowered stabilisers with forks Metric







#### **Head Office**

B.P. 249 - 430 rue de l'Aubinière 44150 Ancenis Cedex - France Tel: +33 (0)2 40 09 10 11 - Fax: +33 (0)2 40 09 10 97 www.manitou.com



This publication provides a description of the configuration versions and options for Manitou products, which may differ for equipment. The equipment presented in this brochure may be part of a series, as an option, or it may not be available, depending on the versions. Manitou reserves the right, at any time and without notice, to amend the specifications described and represented. The specifications provided do not bind the manufacturer. For more details, please contact your Manitou agent. This is not a contractually binding document. The presentation of the products is not contractually binding. List of specifications non-exh