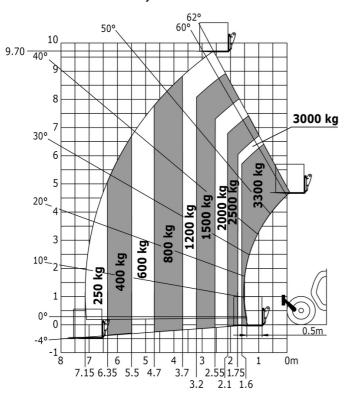

### MT-X 1033 - Load chart

#### Machine on lowered stabilisers with forks Metric