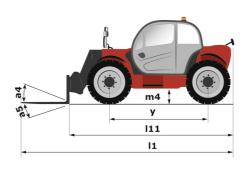

## MT-X 1033 - Dimensional drawing

# MT-X 1033

|                                             | мт-х 1033 Created on May 2, 2024 at 3:49:54 AM |
|---------------------------------------------|------------------------------------------------|
| Capacities                                  | Metric                                         |
| Max. capacity                               | 3300 kg                                        |
| Max. lifting height                         | 9.98 m                                         |
| Max. outreach                               | 7.15 m                                         |
| Breakout force with bucket                  | 5330 daN                                       |
| Weight and dimensions                       |                                                |
| Overall length to carriage                  | l11 4.93 m                                     |
| Length to face of forks                     | 12 4.93 m                                      |
| Overall width                               | b1 2.25 m                                      |
| Overall height                              | h17 2.30 m                                     |
| Wheelbase                                   | y 2.69 m                                       |
| Ground clearance                            | m4 0.44 m                                      |
| Overall cab width                           | b4 0.89 m                                      |
| Tilt-up angle                               | a4 12 °                                        |
| Tilt-down angle                             | a5 114°                                        |
| External turning radius (over tyres)        | Wa1 3.66 m                                     |
| Unladen weight (with forks)                 | 7745 kg                                        |
| Overall weight                              | 7745 kg                                        |
| Tires type                                  | Pneumatic                                      |
| Standard tires                              | Alliance 400/80 - 24 - 162A8                   |
| Forks length / width / section              | I / e / s 1200 mm x 125 mm / 45 mm             |
| Performances                                | 17 C / 3 1200 mm x 123 mm / 43 mm              |
| Lifting                                     | 6.70 s                                         |
| Lowering                                    | 5.40 s                                         |
| Extension                                   | 13.60 s                                        |
| Retraction                                  | 8.70 s                                         |
| Crowd                                       | 2.70 s                                         |
|                                             | 2.30 s                                         |
| Dump<br>Engine                              | 2.30 \$                                        |
| Engine brand                                | Perkins                                        |
| •                                           |                                                |
| Engine norm                                 | Stage IIIA                                     |
| Max. fuel sulphur content                   | 5000 ppm                                       |
| Engine model                                | 1104D-44 TA                                    |
| Number of cylinders / Capacity of cylinders | 4 - 4400 cm <sup>3</sup>                       |
| I.C. Engine power rating - Power            | 101 Hp / 74.50 kW                              |
| Max. torque / Engine rotation               | 410 Nm @ 1400 rpm                              |
| Drawbar pull (Laden)                        | 9100 daN                                       |
| Transmission<br>                            |                                                |
| Transmission type                           | Torque converter                               |
| Number of gears (forward / reverse)         | 4/4                                            |
| Max. travel speed                           | 27 km/h                                        |
| Parking brake                               | Manual                                         |
| Service brake                               | Oil-immersed multi-discs on front & rear axle  |
| Hydraulics                                  |                                                |
| Hydraulic pump type                         | Gear pump                                      |
| Hydraulic flow / Pressure                   | 106 l/min-250 bar                              |
| Tank capacities                             |                                                |
| Engine oil                                  | 111                                            |
| Hydraulic oil                               | 128 I                                          |
| Fuel tank                                   | 120                                            |
| Noise and vibration                         |                                                |
| Noise at driving position (LpA)             | 76 dB                                          |
| Noise to environment (LwA)                  | 104 dB                                         |
| Vibration on hands/arms                     | < 2.50 m/s <sup>2</sup>                        |
| Miscellaneous                               |                                                |
| Steering wheels (front / rear)              | 2/2                                            |
| Drive wheels (front / rear)                 | 2/2                                            |
| Safety / Safety cab homologation            | Standard EN 15000 / ROPS - FOPS level 2 ca     |
| Controls                                    | JSM                                            |