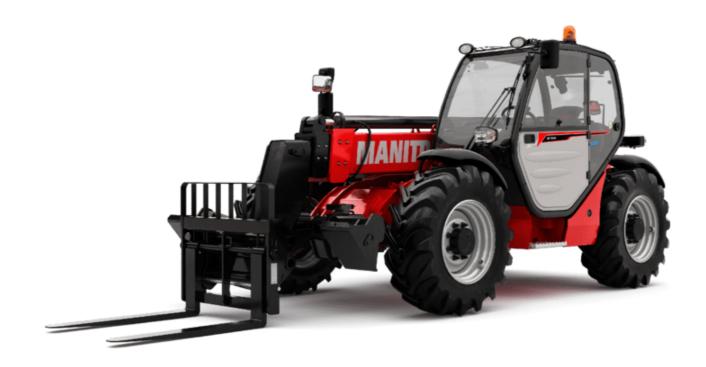

# MT-X 1033

|                                             | мт-х 1033 Created on May 2, 2024 at 3:49:54 AM |
|---------------------------------------------|------------------------------------------------|
| Capacities                                  | Metric                                         |
| Max. capacity                               | 3300 kg                                        |
| Max. lifting height                         | 9.98 m                                         |
| Max. outreach                               | 7.15 m                                         |
| Breakout force with bucket                  | 5330 daN                                       |
| Weight and dimensions                       |                                                |
| Overall length to carriage                  | l11 4.93 m                                     |
| Length to face of forks                     | 12 4.93 m                                      |
| Overall width                               | b1 2.25 m                                      |
| Overall height                              | h17 2.30 m                                     |
| Wheelbase                                   | y 2.69 m                                       |
| Ground clearance                            | m4 0.44 m                                      |
| Overall cab width                           | b4 0.89 m                                      |
| Tilt-up angle                               | a4 12 °                                        |
| Tilt-down angle                             | a5 114°                                        |
| External turning radius (over tyres)        | Wa1 3.66 m                                     |
| Unladen weight (with forks)                 | 7745 kg                                        |
| Overall weight                              | 7745 kg                                        |
| Tires type                                  | Pneumatic                                      |
| Standard tires                              | Alliance 400/80 - 24 - 162A8                   |
| Forks length / width / section              | I / e / s 1200 mm x 125 mm / 45 mm             |
| Performances                                | 17 C / 3 1200 mm x 123 mm / 43 mm              |
| Lifting                                     | 6.70 s                                         |
| Lowering                                    | 5.40 s                                         |
| Extension                                   | 13.60 s                                        |
| Retraction                                  | 8.70 s                                         |
| Crowd                                       | 2.70 s                                         |
|                                             | 2.30 s                                         |
| Dump<br>Engine                              | 2.30 \$                                        |
| Engine brand                                | Perkins                                        |
| •                                           |                                                |
| Engine norm                                 | Stage IIIA                                     |
| Max. fuel sulphur content                   | 5000 ppm                                       |
| Engine model                                | 1104D-44 TA                                    |
| Number of cylinders / Capacity of cylinders | 4 - 4400 cm <sup>3</sup>                       |
| I.C. Engine power rating - Power            | 101 Hp / 74.50 kW                              |
| Max. torque / Engine rotation               | 410 Nm @ 1400 rpm                              |
| Drawbar pull (Laden)                        | 9100 daN                                       |
| Transmission<br>                            |                                                |
| Transmission type                           | Torque converter                               |
| Number of gears (forward / reverse)         | 4/4                                            |
| Max. travel speed                           | 27 km/h                                        |
| Parking brake                               | Manual                                         |
| Service brake                               | Oil-immersed multi-discs on front & rear axle  |
| Hydraulics                                  |                                                |
| Hydraulic pump type                         | Gear pump                                      |
| Hydraulic flow / Pressure                   | 106 l/min-250 bar                              |
| Tank capacities                             |                                                |
| Engine oil                                  | 111                                            |
| Hydraulic oil                               | 128 I                                          |
| Fuel tank                                   | 120                                            |
| Noise and vibration                         |                                                |
| Noise at driving position (LpA)             | 76 dB                                          |
| Noise to environment (LwA)                  | 104 dB                                         |
| Vibration on hands/arms                     | < 2.50 m/s <sup>2</sup>                        |
| Miscellaneous                               |                                                |
| Steering wheels (front / rear)              | 2/2                                            |
| Drive wheels (front / rear)                 | 2/2                                            |
| Safety / Safety cab homologation            | Standard EN 15000 / ROPS - FOPS level 2 ca     |
| Controls                                    | JSM                                            |