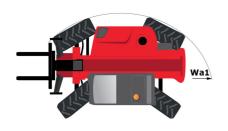

# **MT 1440 EASY ST5**

|                                                                  | MT 1440 EASY STS Created on July 30, 2025 at 3:53 PM |
|------------------------------------------------------------------|------------------------------------------------------|
| Capacities                                                       | Metric                                               |
| Max. capacity                                                    | 4000 kg                                              |
| Max. lifting height                                              | 13.53 m                                              |
| Maximum outreach                                                 | 9.46 m                                               |
| Breakout force with bucket                                       | 7400 daN                                             |
| Weight and dimensions                                            | 7700 uun                                             |
| Overall length to carriage                                       | l11 6.02 m                                           |
|                                                                  | 12 6.13 m                                            |
| Length to face of forks                                          |                                                      |
| Overall width                                                    | b1 2.36 m                                            |
| Overall height                                                   | h17 2.45 m                                           |
| Wheelbase                                                        | y 3.07 m                                             |
| Ground clearance                                                 | m4 0.37 m                                            |
| Overall cab width                                                | b4 0.89 m                                            |
| Tilt-up angle                                                    | a4 12°                                               |
| Tilt-down angle                                                  | a5 114°                                              |
| External turning radius (over tyres)                             | Wa1 3.94 m                                           |
| Unladen weight (with forks)                                      | 10855 kg                                             |
| Overall weight                                                   | 10900 kg                                             |
| Tires type                                                       | Inflatable                                           |
| Standard tires                                                   | Alliance 400/80 - 24 - 162A8                         |
| Forks length / width / section                                   | I / e / s 1200 mm x 125 mm x 50 mm                   |
| Performances                                                     |                                                      |
| Lifting                                                          | 16 s                                                 |
| Lowering                                                         | 12.40 s                                              |
| Extension                                                        | 17.30 s                                              |
| Retraction                                                       | 13 s                                                 |
| Crowd                                                            | 4 s                                                  |
| Dump                                                             | 4 s                                                  |
| Engine                                                           | 4.5                                                  |
| Engine brand                                                     | Deutz                                                |
| Engine norm                                                      | Stage V, Tier 4 final                                |
| •                                                                | TD 3.6 L                                             |
| Engine model                                                     |                                                      |
| Number of cylinders / Capacity of cylinders                      | 4 - 3621 cm³                                         |
| I.C. Engine power rating - Power                                 | 75 Hp / 55.40 kW                                     |
| Max. torque / Engine rotation                                    | 340 Nm @ 1600 rpm                                    |
| Drawbar pull (Laden)                                             | 8320 daN                                             |
| Transmission                                                     |                                                      |
| Fransmission type                                                | Torque converter                                     |
| Number of gears (forward / reverse)                              | 4 / 4                                                |
| Max. travel speed                                                | 24.90 km/h                                           |
| Max. travel speed (may vary according to applicable regulations) | 25 km/h                                              |
| Parking brake                                                    | Automatic parking brake                              |
| Service brake                                                    | Oil-immersed multi-discs braking on front & r        |
|                                                                  | axles                                                |
| Hydraulics                                                       |                                                      |
| Hydraulic pump type                                              | Gear pump                                            |
| Hydraulic flow / Pressure                                        | 106 l/min-270 bar                                    |
| Fank capacities                                                  |                                                      |
| ingine oil                                                       | 7.50                                                 |
| lydraulic oil                                                    | 135 I                                                |
| lydraulic tank capacity                                          | 10                                                   |
| uel tank                                                         | 140 l                                                |
| loise and vibration                                              |                                                      |
| Noise at driving position (LpA)                                  | 79 dB                                                |
| Noise to environment (LwA)                                       | 102 dB                                               |
| /ibration on hands/arms                                          | < 2.50 m/s <sup>2</sup>                              |
| Miscellaneous                                                    |                                                      |
| Steering wheels (front / rear)                                   | 2/2                                                  |
| Drive wheels (front / rear)                                      | 2/2                                                  |
| Safety / Cab certification                                       | Standard EN 15000 / Cabin ROPS - FOPS leve           |
| za.e., r eas estanounon                                          | Standard Liv 15000 / Gabril NOF3 - 1 OF3 leve        |