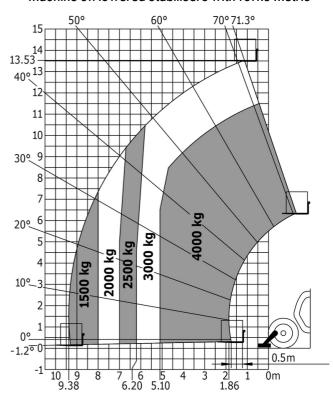

|                                                      |
| Steering wheels (front / rear)                                   | 2/2                                                  |
| Drive wheels (front / rear)                                      | 2/2                                                  |
| Safety / Cab certification                                       | Standard EN 15000 / Cabin ROPS - FOPS leve           |
| za.e., r eas estanounon                                          | Standard Liv 15000 / Gabril NOF3 - 1 OF3 leve        |

## MT 1440 easy ST5 - Dimensional drawing







## MT 1440 easy ST5 - Load chart

Machine on tires with forks - with levelling device Metric



#### Machine on lowered stabilisers with forks Metric







#### **Head Office**

B.P. 249 - 430 rue de l'Aubinière 44150 Ancenis Cedex - France Tel: +33 (0)2 40 09 10 11 - Fax: +33 (0)2 40 09 10 97 www.manitou.com



This publication provides a description of the configuration versions and options for Manitou products, which may differ for equipment. The equipment presented in this brochure may be part of a series, as an option, or it may not be available, depending on the versions. Manitou reserves the right, at any time and without notice, to amend the specifications described and represented. The specifications provided do not bind the manufacturer. For more details, please contact your Manitou agent. This is not a contractually binding document. The presentation of the products is not contractually binding. List of specifications non-exh