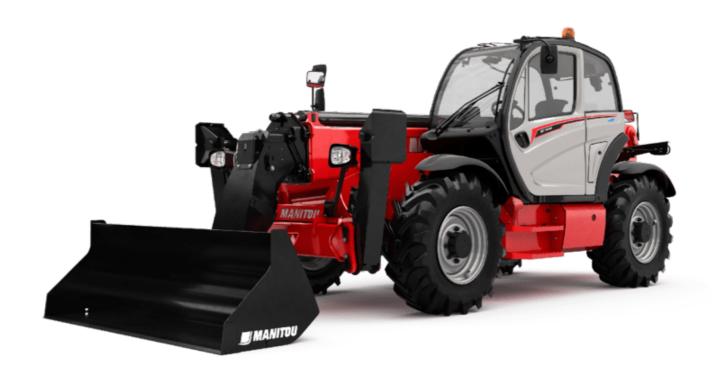

# **MT 1440 EASY ST5**

|                                                                  | MT 1440 EASY STS Created on July 30, 2025 at 3:53 PM |
|------------------------------------------------------------------|------------------------------------------------------|
| Capacities                                                       | Metric                                               |
| Max. capacity                                                    | 4000 kg                                              |
| Max. lifting height                                              | 13.53 m                                              |
| Maximum outreach                                                 | 9.46 m                                               |
| Breakout force with bucket                                       | 7400 daN                                             |
| Weight and dimensions                                            | 7700 uun                                             |
| Overall length to carriage                                       | l11 6.02 m                                           |
|                                                                  | 12 6.13 m                                            |
| Length to face of forks                                          |                                                      |
| Overall width                                                    | b1 2.36 m                                            |
| Overall height                                                   | h17 2.45 m                                           |
| Wheelbase                                                        | y 3.07 m                                             |
| Ground clearance                                                 | m4 0.37 m                                            |
| Overall cab width                                                | b4 0.89 m                                            |
| Tilt-up angle                                                    | a4 12°                                               |
| Tilt-down angle                                                  | a5 114°                                              |
| External turning radius (over tyres)                             | Wa1 3.94 m                                           |
| Unladen weight (with forks)                                      | 10855 kg                                             |
| Overall weight                                                   | 10900 kg                                             |
| Tires type                                                       | Inflatable                                           |
| Standard tires                                                   | Alliance 400/80 - 24 - 162A8                         |
| Forks length / width / section                                   | I / e / s 1200 mm x 125 mm x 50 mm                   |
| Performances                                                     |                                                      |
| Lifting                                                          | 16 s                                                 |
| Lowering                                                         | 12.40 s                                              |
| Extension                                                        | 17.30 s                                              |
| Retraction                                                       | 13 s                                                 |
| Crowd                                                            | 4 s                                                  |
| Dump                                                             | 4 s                                                  |
| Engine                                                           | 4.5                                                  |
| Engine brand                                                     | Deutz                                                |
| Engine norm                                                      | Stage V, Tier 4 final                                |
| •                                                                | TD 3.6 L                                             |
| Engine model                                                     |                                                      |
| Number of cylinders / Capacity of cylinders                      | 4 - 3621 cm³                                         |
| I.C. Engine power rating - Power                                 | 75 Hp / 55.40 kW                                     |
| Max. torque / Engine rotation                                    | 340 Nm @ 1600 rpm                                    |
| Drawbar pull (Laden)                                             | 8320 daN                                             |
| Transmission                                                     |                                                      |
| Fransmission type                                                | Torque converter                                     |
| Number of gears (forward / reverse)                              | 4 / 4                                                |
| Max. travel speed                                                | 24.90 km/h                                           |
| Max. travel speed (may vary according to applicable regulations) | 25 km/h                                              |
| Parking brake                                                    | Automatic parking brake                              |
| Service brake                                                    | Oil-immersed multi-discs braking on front & r        |
|                                                                  | axles                                                |
| Hydraulics                                                       |                                                      |
| Hydraulic pump type                                              | Gear pump                                            |
| Hydraulic flow / Pressure                                        | 106 l/min-270 bar                                    |
| Fank capacities                                                  |                                                      |
| ingine oil                                                       | 7.50                                                 |
| lydraulic oil                                                    | 135 I                                                |
| lydraulic tank capacity                                          | 10                                                   |
| uel tank                                                         | 140 l                                                |
| loise and vibration                                              |                                                      |
| Noise at driving position (LpA)                                  | 79 dB                                                |
| Noise to environment (LwA)                                       | 102 dB                                               |
| /ibration on hands/arms                                          | < 2.50 m/s <sup>2</sup>                              |
| Miscellaneous                                                    |                                                      |
| Steering wheels (front / rear)                                   | 2/2                                                  |
| Drive wheels (front / rear)                                      | 2/2                                                  |
| Safety / Cab certification                                       | Standard EN 15000 / Cabin ROPS - FOPS leve           |
| za.e., r eas estanounon                                          | Standard Liv 15000 / Gabril NOF3 - 1 OF3 leve        |