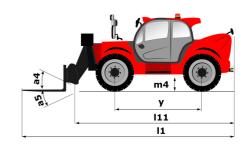

# **MT 1440 EASY ST5**

|                                                                  | MT 1440 EASY STS Created on July 30, 2025 at 3:53 PM |
|------------------------------------------------------------------|------------------------------------------------------|
| Capacities                                                       | Metric                                               |
| Max. capacity                                                    | 4000 kg                                              |
| Max. lifting height                                              | 13.53 m                                              |
| Maximum outreach                                                 | 9.46 m                                               |
| Breakout force with bucket                                       | 7400 daN                                             |
| Weight and dimensions                                            | 7700 uun                                             |
| Overall length to carriage                                       | l11 6.02 m                                           |
|                                                                  | 12 6.13 m                                            |
| Length to face of forks                                          |                                                      |
| Overall width                                                    | b1 2.36 m                                            |
| Overall height                                                   | h17 2.45 m                                           |
| Wheelbase                                                        | y 3.07 m                                             |
| Ground clearance                                                 | m4 0.37 m                                            |
| Overall cab width                                                | b4 0.89 m                                            |
| Tilt-up angle                                                    | a4 12°                                               |
| Tilt-down angle                                                  | a5 114°                                              |
| External turning radius (over tyres)                             | Wa1 3.94 m                                           |
| Unladen weight (with forks)                                      | 10855 kg                                             |
| Overall weight                                                   | 10900 kg                                             |
| Tires type                                                       | Inflatable                                           |
| Standard tires                                                   | Alliance 400/80 - 24 - 162A8                         |
| Forks length / width / section                                   | I / e / s 1200 mm x 125 mm x 50 mm                   |
| Performances                                                     |                                                      |
| Lifting                                                          | 16 s                                                 |
| Lowering                                                         | 12.40 s                                              |
| Extension                                                        | 17.30 s                                              |
| Retraction                                                       | 13 s                                                 |
| Crowd                                                            | 4 s                                                  |
| Dump                                                             | 4 s                                                  |
| Engine                                                           | 4.5                                                  |
| Engine brand                                                     | Deutz                                                |
| Engine norm                                                      | Stage V, Tier 4 final                                |
| •                                                                | TD 3.6 L                                             |
| Engine model                                                     |                                                      |
| Number of cylinders / Capacity of cylinders                      | 4 - 3621 cm³                                         |
| I.C. Engine power rating - Power                                 | 75 Hp / 55.40 kW                                     |
| Max. torque / Engine rotation                                    | 340 Nm @ 1600 rpm                                    |
| Drawbar pull (Laden)                                             | 8320 daN                                             |
| Transmission                                                     |                                                      |
| Fransmission type                                                | Torque converter                                     |
| Number of gears (forward / reverse)                              | 4 / 4                                                |
| Max. travel speed                                                | 24.90 km/h                                           |
| Max. travel speed (may vary according to applicable regulations) | 25 km/h                                              |
| Parking brake                                                    | Automatic parking brake                              |
| Service brake                                                    | Oil-immersed multi-discs braking on front & r        |
|                                                                  | axles                                                |
| Hydraulics                                                       |                                                      |
| Hydraulic pump type                                              | Gear pump                                            |
| Hydraulic flow / Pressure                                        | 106 l/min-270 bar                                    |
| Fank capacities                                                  |                                                      |
| ingine oil                                                       | 7.50                                                 |
| lydraulic oil                                                    | 135 I                                                |
| lydraulic tank capacity                                          | 10                                                   |
| uel tank                                                         | 140 l                                                |
| loise and vibration                                              |                                                      |
| Noise at driving position (LpA)                                  | 79 dB                                                |
| Noise to environment (LwA)                                       | 102 dB                                               |
| /ibration on hands/arms                                          | < 2.50 m/s <sup>2</sup>                              |
| Miscellaneous                                                    |                                                      |
| Steering wheels (front / rear)                                   | 2/2                                                  |
| Drive wheels (front / rear)                                      | 2/2                                                  |
| Safety / Cab certification                                       | Standard EN 15000 / Cabin ROPS - FOPS leve           |
| za.e., r eas estanounon                                          | Standard Liv 15000 / Gabril NOF3 - 1 OF3 leve        |