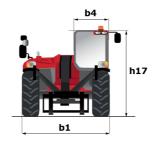

# **MT 1440 EASY ST5**

|                                                                  | MT 1440 EASY STS Created on July 30, 2025 at 3:53 PM |
|------------------------------------------------------------------|------------------------------------------------------|
| Capacities                                                       | Metric                                               |
| Max. capacity                                                    | 4000 kg                                              |
| Max. lifting height                                              | 13.53 m                                              |
| Maximum outreach                                                 | 9.46 m                                               |
| Breakout force with bucket                                       | 7400 daN                                             |
| Weight and dimensions                                            | 7700 uun                                             |
| Overall length to carriage                                       | l11 6.02 m                                           |
|                                                                  | 12 6.13 m                                            |
| Length to face of forks                                          |                                                      |
| Overall width                                                    | b1 2.36 m                                            |
| Overall height                                                   | h17 2.45 m                                           |
| Wheelbase                                                        | y 3.07 m                                             |
| Ground clearance                                                 | m4 0.37 m                                            |
| Overall cab width                                                | b4 0.89 m                                            |
| Tilt-up angle                                                    | a4 12°                                               |
| Tilt-down angle                                                  | a5 114°                                              |
| External turning radius (over tyres)                             | Wa1 3.94 m                                           |
| Unladen weight (with forks)                                      | 10855 kg                                             |
| Overall weight                                                   | 10900 kg                                             |
| Tires type                                                       | Inflatable                                           |
| Standard tires                                                   | Alliance 400/80 - 24 - 162A8                         |
| Forks length / width / section                                   | I / e / s 1200 mm x 125 mm x 50 mm                   |
| Performances                                                     |                                                      |
| Lifting                                                          | 16 s                                                 |
| Lowering                                                         | 12.40 s                                              |
| Extension                                                        | 17.30 s                                              |
| Retraction                                                       | 13 s                                                 |
| Crowd                                                            | 4 s                                                  |
| Dump                                                             | 4 s                                                  |
| Engine                                                           | 4.5                                                  |
| Engine brand                                                     | Deutz                                                |
| Engine norm                                                      | Stage V, Tier 4 final                                |
| •                                                                | TD 3.6 L                                             |
| Engine model                                                     |                                                      |
| Number of cylinders / Capacity of cylinders                      | 4 - 3621 cm³                                         |
| I.C. Engine power rating - Power                                 | 75 Hp / 55.40 kW                                     |
| Max. torque / Engine rotation                                    | 340 Nm @ 1600 rpm                                    |
| Drawbar pull (Laden)                                             | 8320 daN                                             |
| Transmission                                                     |                                                      |
| Fransmission type                                                | Torque converter                                     |
| Number of gears (forward / reverse)                              | 4 / 4                                                |
| Max. travel speed                                                | 24.90 km/h                                           |
| Max. travel speed (may vary according to applicable regulations) | 25 km/h                                              |
| Parking brake                                                    | Automatic parking brake                              |
| Service brake                                                    | Oil-immersed multi-discs braking on front & r        |
|                                                                  | axles                                                |
| Hydraulics                                                       |                                                      |
| Hydraulic pump type                                              | Gear pump                                            |
| Hydraulic flow / Pressure                                        | 106 l/min-270 bar                                    |
| Fank capacities                                                  |                                                      |
| ingine oil                                                       | 7.50                                                 |
| lydraulic oil                                                    | 135 I                                                |
| lydraulic tank capacity                                          | 10                                                   |
| uel tank                                                         | 140 l                                                |
| loise and vibration                                              |                                                      |
| Noise at driving position (LpA)                                  | 79 dB                                                |
| Noise to environment (LwA)                                       | 102 dB                                               |
| /ibration on hands/arms                                          | < 2.50 m/s <sup>2</sup>                              |
| Miscellaneous                                                    |                                                      |
| Steering wheels (front / rear)                                   | 2/2                                                  |
| Drive wheels (front / rear)                                      | 2/2                                                  |
| Safety / Cab certification                                       | Standard EN 15000 / Cabin ROPS - FOPS leve           |
| za.e., r eas estanounon                                          | Standard Liv 15000 / Gabril NOF3 - 1 OF3 leve        |