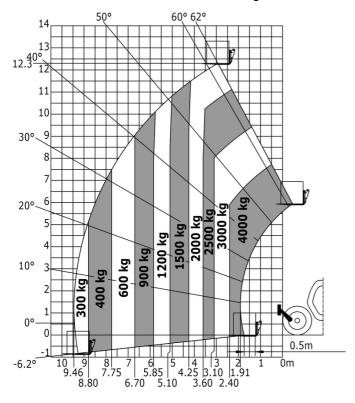

## MT 1440 easy ST5 - Load chart

Machine on tires with forks - with levelling device Metric