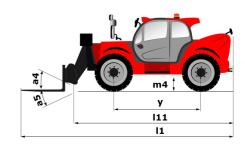

# **MT 1440 EASY ST5**

|                                                                  | MT 1440 EASY STS Created on August 10, 2025 at 11:44 AM UT |
|------------------------------------------------------------------|------------------------------------------------------------|
| Capacities                                                       | Metric                                                     |
| Max. capacity                                                    | 4000 kg                                                    |
| Max. lifting height                                              | 13.53 m                                                    |
| Maximum outreach                                                 | 9.46 m                                                     |
| Breakout force with bucket                                       | 7400 daN                                                   |
| Weight and dimensions                                            |                                                            |
| Overall length to carriage                                       | I11 6.02 m                                                 |
| Length to face of forks                                          | l2 6.13 m                                                  |
| Overall width                                                    | b1 2.36 m                                                  |
| Overall height                                                   | h17 2.45 m                                                 |
| Wheelbase                                                        | y 3.07 m                                                   |
| Ground clearance                                                 | m4 0.37 m                                                  |
| Overall cab width                                                | b4 0.89 m                                                  |
| Tilt-up angle                                                    | a4 12 °                                                    |
| Tilt-down angle                                                  | a5 114°                                                    |
| External turning radius (over tyres)                             | Wa1 3.94 m                                                 |
| Unladen weight (with forks)                                      | 10855 kg                                                   |
| Overall weight                                                   | 10900 kg                                                   |
| Tires type                                                       | Inflatable                                                 |
| Standard tires                                                   | Alliance 400/80 - 24 - 162A8                               |
| Forks length / width / section                                   | I / e / s 1200 mm x 125 mm x 50 mm                         |
| Performances                                                     | 17 07 0                                                    |
| Lifting                                                          | 16 s                                                       |
| Lowering                                                         | 12.40 s                                                    |
| Extension                                                        | 17.30 s                                                    |
| Retraction                                                       | 13 s                                                       |
| Crowd                                                            | 4 s                                                        |
| Dump                                                             | 4 s                                                        |
| Engine                                                           |                                                            |
| Engine brand                                                     | Deutz                                                      |
| Engine norm                                                      | Stage V, Tier 4 final                                      |
| Engine model                                                     | TD 3.6 L                                                   |
| Number of cylinders / Capacity of cylinders                      | 4 - 3621 cm <sup>3</sup>                                   |
| I.C. Engine power rating - Power                                 | 75 Hp / 55.40 kW                                           |
| Max. torque / Engine rotation                                    | 340 Nm @ 1600 rpm                                          |
| Drawbar pull (Laden)                                             | 8320 daN                                                   |
| Transmission                                                     | 0020 4411                                                  |
| Transmission type                                                | Torque converter                                           |
| Number of gears (forward / reverse)                              | 4 / 4                                                      |
| Max. travel speed                                                | 24.90 km/h                                                 |
| Max. travel speed (may vary according to applicable regulations) | 25 km/h                                                    |
| Parking brake                                                    | Automatic parking brake                                    |
|                                                                  | Oil-immersed multi-discs braking on front & rear           |
| Service brake                                                    | axles                                                      |
| Hydraulics                                                       |                                                            |
| Hydraulic pump type                                              | Gear pump                                                  |
| Hydraulic flow / Pressure                                        | 106 l/min-270 bar                                          |
| Tank capacities                                                  |                                                            |
| Engine oil                                                       | 7.50                                                       |
| Hydraulic oil                                                    | 135                                                        |
| Hydraulic tank capacity                                          | 10                                                         |
| Fuel tank                                                        | 140 l                                                      |
| Noise and vibration                                              |                                                            |
| Noise at driving position (LpA)                                  | 79 dB                                                      |
| Noise to environment (LwA)                                       | 102 dB                                                     |
| Vibration on hands/arms                                          | < 2.50 m/s <sup>2</sup>                                    |
| Miscellaneous                                                    |                                                            |
| Steering wheels (front / rear)                                   | 2/2                                                        |
| Drive wheels (front / rear)                                      | 2/2                                                        |
| Safety / Cab certification                                       | Standard EN 15000 / Cabin ROPS - FOPS level 2              |
| Controls                                                         | JSM                                                        |
|                                                                  |                                                            |

## MT 1440 easy ST5 - Dimensional drawing