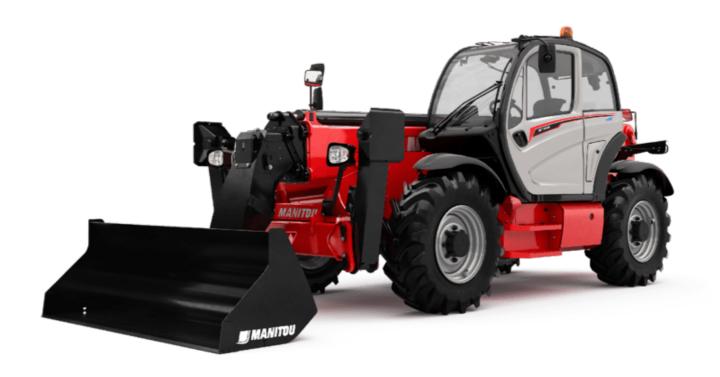

# **MT 1440 EASY ST5**

|                                                                  | MT 1440 EASY STS Created on August 10, 2025 at 11:44 AM UT |
|------------------------------------------------------------------|------------------------------------------------------------|
| Capacities                                                       | Metric                                                     |
| Max. capacity                                                    | 4000 kg                                                    |
| Max. lifting height                                              | 13.53 m                                                    |
| Maximum outreach                                                 | 9.46 m                                                     |
| Breakout force with bucket                                       | 7400 daN                                                   |
| Weight and dimensions                                            |                                                            |
| Overall length to carriage                                       | I11 6.02 m                                                 |
| Length to face of forks                                          | l2 6.13 m                                                  |
| Overall width                                                    | b1 2.36 m                                                  |
| Overall height                                                   | h17 2.45 m                                                 |
| Wheelbase                                                        | y 3.07 m                                                   |
| Ground clearance                                                 | m4 0.37 m                                                  |
| Overall cab width                                                | b4 0.89 m                                                  |
| Tilt-up angle                                                    | a4 12 °                                                    |
| Tilt-down angle                                                  | a5 114°                                                    |
| External turning radius (over tyres)                             | Wa1 3.94 m                                                 |
| Unladen weight (with forks)                                      | 10855 kg                                                   |
| Overall weight                                                   | 10900 kg                                                   |
| Tires type                                                       | Inflatable                                                 |
| Standard tires                                                   | Alliance 400/80 - 24 - 162A8                               |
| Forks length / width / section                                   | I / e / s 1200 mm x 125 mm x 50 mm                         |
| Performances                                                     | 17 07 0                                                    |
| Lifting                                                          | 16 s                                                       |
| Lowering                                                         | 12.40 s                                                    |
| Extension                                                        | 17.30 s                                                    |
| Retraction                                                       | 13 s                                                       |
| Crowd                                                            | 4 s                                                        |
| Dump                                                             | 4 s                                                        |
| Engine                                                           |                                                            |
| Engine brand                                                     | Deutz                                                      |
| Engine norm                                                      | Stage V, Tier 4 final                                      |
| Engine model                                                     | TD 3.6 L                                                   |
| Number of cylinders / Capacity of cylinders                      | 4 - 3621 cm <sup>3</sup>                                   |
| I.C. Engine power rating - Power                                 | 75 Hp / 55.40 kW                                           |
| Max. torque / Engine rotation                                    | 340 Nm @ 1600 rpm                                          |
| Drawbar pull (Laden)                                             | 8320 daN                                                   |
| Transmission                                                     | 0020 4411                                                  |
| Transmission type                                                | Torque converter                                           |
| Number of gears (forward / reverse)                              | 4 / 4                                                      |
| Max. travel speed                                                | 24.90 km/h                                                 |
| Max. travel speed (may vary according to applicable regulations) | 25 km/h                                                    |
| Parking brake                                                    | Automatic parking brake                                    |
|                                                                  | Oil-immersed multi-discs braking on front & rear           |
| Service brake                                                    | axles                                                      |
| Hydraulics                                                       |                                                            |
| Hydraulic pump type                                              | Gear pump                                                  |
| Hydraulic flow / Pressure                                        | 106 l/min-270 bar                                          |
| Tank capacities                                                  |                                                            |
| Engine oil                                                       | 7.50                                                       |
| Hydraulic oil                                                    | 135                                                        |
| Hydraulic tank capacity                                          | 10                                                         |
| Fuel tank                                                        | 140 l                                                      |
| Noise and vibration                                              |                                                            |
| Noise at driving position (LpA)                                  | 79 dB                                                      |
| Noise to environment (LwA)                                       | 102 dB                                                     |
| Vibration on hands/arms                                          | < 2.50 m/s <sup>2</sup>                                    |
| Miscellaneous                                                    |                                                            |
| Steering wheels (front / rear)                                   | 2/2                                                        |
| Drive wheels (front / rear)                                      | 2/2                                                        |
| Safety / Cab certification                                       | Standard EN 15000 / Cabin ROPS - FOPS level 2              |
| Controls                                                         | JSM                                                        |
|                                                                  |                                                            |