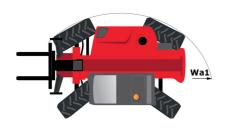

# **MT 1440 EASY ST5**

|                                                                  | MT 1440 EASY STS Created on August 10, 2025 at 11:44 AM UT |
|------------------------------------------------------------------|------------------------------------------------------------|
| Capacities                                                       | Metric                                                     |
| Max. capacity                                                    | 4000 kg                                                    |
| Max. lifting height                                              | 13.53 m                                                    |
| Maximum outreach                                                 | 9.46 m                                                     |
| Breakout force with bucket                                       | 7400 daN                                                   |
| Weight and dimensions                                            |                                                            |
| Overall length to carriage                                       | I11 6.02 m                                                 |
| Length to face of forks                                          | l2 6.13 m                                                  |
| Overall width                                                    | b1 2.36 m                                                  |
| Overall height                                                   | h17 2.45 m                                                 |
| Wheelbase                                                        | y 3.07 m                                                   |
| Ground clearance                                                 | m4 0.37 m                                                  |
| Overall cab width                                                | b4 0.89 m                                                  |
| Tilt-up angle                                                    | a4 12 °                                                    |
| Tilt-down angle                                                  | a5 114°                                                    |
| External turning radius (over tyres)                             | Wa1 3.94 m                                                 |
| Unladen weight (with forks)                                      | 10855 kg                                                   |
| Overall weight                                                   | 10900 kg                                                   |
| Tires type                                                       | Inflatable                                                 |
| Standard tires                                                   | Alliance 400/80 - 24 - 162A8                               |
| Forks length / width / section                                   | I / e / s 1200 mm x 125 mm x 50 mm                         |
| Performances                                                     | 17 07 0                                                    |
| Lifting                                                          | 16 s                                                       |
| Lowering                                                         | 12.40 s                                                    |
| Extension                                                        | 17.30 s                                                    |
| Retraction                                                       | 13 s                                                       |
| Crowd                                                            | 4 s                                                        |
| Dump                                                             | 4 s                                                        |
| Engine                                                           |                                                            |
| Engine brand                                                     | Deutz                                                      |
| Engine norm                                                      | Stage V, Tier 4 final                                      |
| Engine model                                                     | TD 3.6 L                                                   |
| Number of cylinders / Capacity of cylinders                      | 4 - 3621 cm <sup>3</sup>                                   |
| I.C. Engine power rating - Power                                 | 75 Hp / 55.40 kW                                           |
| Max. torque / Engine rotation                                    | 340 Nm @ 1600 rpm                                          |
| Drawbar pull (Laden)                                             | 8320 daN                                                   |
| Transmission                                                     | 0020 4411                                                  |
| Transmission type                                                | Torque converter                                           |
| Number of gears (forward / reverse)                              | 4 / 4                                                      |
| Max. travel speed                                                | 24.90 km/h                                                 |
| Max. travel speed (may vary according to applicable regulations) | 25 km/h                                                    |
| Parking brake                                                    | Automatic parking brake                                    |
|                                                                  | Oil-immersed multi-discs braking on front & rear           |
| Service brake                                                    | axles                                                      |
| Hydraulics                                                       |                                                            |
| Hydraulic pump type                                              | Gear pump                                                  |
| Hydraulic flow / Pressure                                        | 106 l/min-270 bar                                          |
| Tank capacities                                                  |                                                            |
| Engine oil                                                       | 7.50                                                       |
| Hydraulic oil                                                    | 135                                                        |
| Hydraulic tank capacity                                          | 10                                                         |
| Fuel tank                                                        | 140 l                                                      |
| Noise and vibration                                              |                                                            |
| Noise at driving position (LpA)                                  | 79 dB                                                      |
| Noise to environment (LwA)                                       | 102 dB                                                     |
| Vibration on hands/arms                                          | < 2.50 m/s <sup>2</sup>                                    |
| Miscellaneous                                                    |                                                            |
| Steering wheels (front / rear)                                   | 2/2                                                        |
| Drive wheels (front / rear)                                      | 2/2                                                        |
| Safety / Cab certification                                       | Standard EN 15000 / Cabin ROPS - FOPS level 2              |
| Controls                                                         | JSM                                                        |
|                                                                  |                                                            |