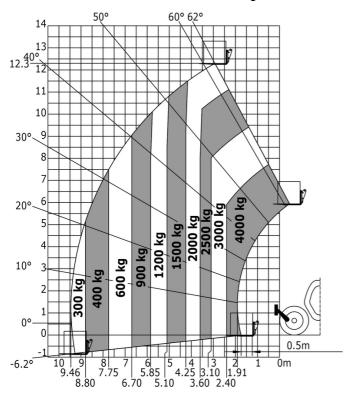

## MT 1440 easy ST5 - Load chart

Machine on tires with forks - with levelling device Metric