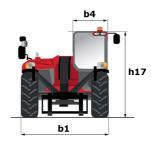

# **MT 1440 EASY ST5**

|                                                                  | MT 1440 EASY STS Created on August 10, 2025 at 11:44 AM UT |
|------------------------------------------------------------------|------------------------------------------------------------|
| Capacities                                                       | Metric                                                     |
| Max. capacity                                                    | 4000 kg                                                    |
| Max. lifting height                                              | 13.53 m                                                    |
| Maximum outreach                                                 | 9.46 m                                                     |
| Breakout force with bucket                                       | 7400 daN                                                   |
| Weight and dimensions                                            |                                                            |
| Overall length to carriage                                       | I11 6.02 m                                                 |
| Length to face of forks                                          | l2 6.13 m                                                  |
| Overall width                                                    | b1 2.36 m                                                  |
| Overall height                                                   | h17 2.45 m                                                 |
| Wheelbase                                                        | y 3.07 m                                                   |
| Ground clearance                                                 | m4 0.37 m                                                  |
| Overall cab width                                                | b4 0.89 m                                                  |
| Tilt-up angle                                                    | a4 12 °                                                    |
| Tilt-down angle                                                  | a5 114°                                                    |
| External turning radius (over tyres)                             | Wa1 3.94 m                                                 |
| Unladen weight (with forks)                                      | 10855 kg                                                   |
| Overall weight                                                   | 10900 kg                                                   |
| Tires type                                                       | Inflatable                                                 |
| Standard tires                                                   | Alliance 400/80 - 24 - 162A8                               |
| Forks length / width / section                                   | I / e / s 1200 mm x 125 mm x 50 mm                         |
| Performances                                                     | 17 07 0                                                    |
| Lifting                                                          | 16 s                                                       |
| Lowering                                                         | 12.40 s                                                    |
| Extension                                                        | 17.30 s                                                    |
| Retraction                                                       | 13 s                                                       |
| Crowd                                                            | 4 s                                                        |
| Dump                                                             | 4 s                                                        |
| Engine                                                           |                                                            |
| Engine brand                                                     | Deutz                                                      |
| Engine norm                                                      | Stage V, Tier 4 final                                      |
| Engine model                                                     | TD 3.6 L                                                   |
| Number of cylinders / Capacity of cylinders                      | 4 - 3621 cm <sup>3</sup>                                   |
| I.C. Engine power rating - Power                                 | 75 Hp / 55.40 kW                                           |
| Max. torque / Engine rotation                                    | 340 Nm @ 1600 rpm                                          |
| Drawbar pull (Laden)                                             | 8320 daN                                                   |
| Transmission                                                     | 0020 4411                                                  |
| Transmission type                                                | Torque converter                                           |
| Number of gears (forward / reverse)                              | 4 / 4                                                      |
| Max. travel speed                                                | 24.90 km/h                                                 |
| Max. travel speed (may vary according to applicable regulations) | 25 km/h                                                    |
| Parking brake                                                    | Automatic parking brake                                    |
|                                                                  | Oil-immersed multi-discs braking on front & rear           |
| Service brake                                                    | axles                                                      |
| Hydraulics                                                       |                                                            |
| Hydraulic pump type                                              | Gear pump                                                  |
| Hydraulic flow / Pressure                                        | 106 l/min-270 bar                                          |
| Tank capacities                                                  |                                                            |
| Engine oil                                                       | 7.50                                                       |
| Hydraulic oil                                                    | 135                                                        |
| Hydraulic tank capacity                                          | 10                                                         |
| Fuel tank                                                        | 140 l                                                      |
| Noise and vibration                                              |                                                            |
| Noise at driving position (LpA)                                  | 79 dB                                                      |
| Noise to environment (LwA)                                       | 102 dB                                                     |
| Vibration on hands/arms                                          | < 2.50 m/s <sup>2</sup>                                    |
| Miscellaneous                                                    |                                                            |
| Steering wheels (front / rear)                                   | 2/2                                                        |
| Drive wheels (front / rear)                                      | 2/2                                                        |
| Safety / Cab certification                                       | Standard EN 15000 / Cabin ROPS - FOPS level 2              |
| Controls                                                         | JSM                                                        |
|                                                                  |                                                            |