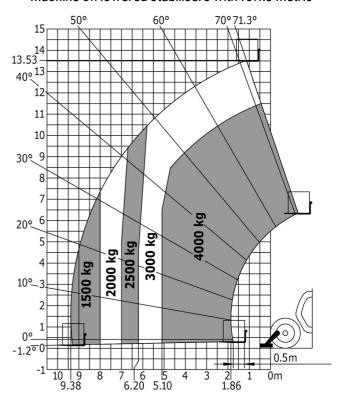

| 2/2                                                        |
| Drive wheels (front / rear)                                      | 2/2                                                        |
| Safety / Cab certification                                       | Standard EN 15000 / Cabin ROPS - FOPS level 2              |
| Controls                                                         | JSM                                                        |
|                                                                  |                                                            |

## MT 1440 easy ST5 - Dimensional drawing







## MT 1440 easy ST5 - Load chart

Machine on tires with forks - with levelling device Metric



#### Machine on lowered stabilisers with forks Metric







#### **Head Office**

B.P. 249 - 430 rue de l'Aubinière 44150 Ancenis Cedex - France Tel: +33 (0)2 40 09 10 11 - Fax: +33 (0)2 40 09 10 97 www.manitou.com



This publication provides a description of the configuration versions and options for Manitou products, which may differ for equipment. The equipment presented in this brochure may be part of a series, as an option, or it may not be available, depending on the versions. Manitou reserves the right, at any time and without notice, to amend the specifications described and represented. The specifications provided do not bind the manufacturer. For more details, please contact your Manitou agent. This is not a contractually binding document. The presentation of the products is not contractually binding. List of specifications non-exh