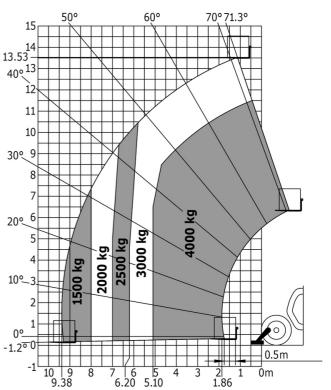

## MT 1440 easy ST5 - Load chart

Machine on tires with forks - with levelling device Metric

Machine on lowered stabilisers with forks Metric

Head Office B.P. 249 - 430 rue de l'Aubinière 44150 Ancenis Cedex - France Tel: +33 (0)2 40 09 10 11 - Fax: +33 (0)2 40 09 10 97 www.manitou.com