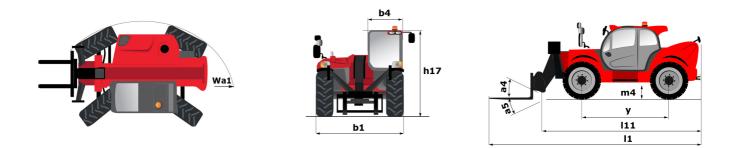

## MT 1440 easy ST5 - Dimensional drawing

## MT 1440 EASY STS Created on July 31, 2025 at 3:54 PM UTC

|                                                                  | <b>MT 1440 EASY ST5</b> Created on July 31, 2025 at 3:54 PM U      |
|------------------------------------------------------------------|--------------------------------------------------------------------|
| Capacities                                                       | Metric                                                             |
| Max. capacity                                                    | 4000 kg                                                            |
| Max. lifting height                                              | 13.53 m                                                            |
| Maximum outreach                                                 | 9.46 m                                                             |
| Breakout force with bucket                                       | 7400 daN                                                           |
| Weight and dimensions                                            |                                                                    |
| Overall length to carriage                                       | l11 6.02 m                                                         |
| Length to face of forks                                          | l2 6.13 m                                                          |
| Overall width                                                    | b1 2.36 m                                                          |
| Overall height                                                   | h17 2.45 m                                                         |
| Wheelbase                                                        | y 3.07 m                                                           |
| Ground clearance                                                 | m4 0.37 m                                                          |
| Overall cab width                                                | b4 0.89 m                                                          |
| Tilt-up angle                                                    | a4 12 °                                                            |
| Tilt-down angle                                                  | a5 114°                                                            |
| External turning radius (over tyres)                             | Wa1 3.94 m                                                         |
| Unladen weight (with forks)                                      | 10855 kg                                                           |
| Overall weight                                                   | 10900 kg                                                           |
|                                                                  | Inflatable                                                         |
| Tires type                                                       | Alliance 400/80 - 24 - 162A8                                       |
| Standard tires                                                   | Alliance 400/80 - 24 - 16288<br>I / e / s 1200 mm x 125 mm x 50 mm |
| Forks length / width / section                                   |                                                                    |
| Performances                                                     |                                                                    |
| Lifting                                                          | 16 s                                                               |
| Lowering                                                         | 12.40 s                                                            |
| Extension                                                        | 17.30 s                                                            |
| Retraction                                                       | 13 s                                                               |
| Crowd                                                            | 4 s                                                                |
| Dump                                                             | 4 s                                                                |
| Engine                                                           |                                                                    |
| Engine brand                                                     | Deutz                                                              |
| Engine norm                                                      | Stage V, Tier 4 final                                              |
| Engine model                                                     | TD 3.6 L                                                           |
| Number of cylinders / Capacity of cylinders                      | 4 - 3621 cm³                                                       |
| I.C. Engine power rating - Power                                 | 75 Hp / 55.40 kW                                                   |
| Max. torque / Engine rotation                                    | 340 Nm @ 1600 rpm                                                  |
| Drawbar pull (Laden)                                             | 8320 daN                                                           |
| Transmission                                                     |                                                                    |
| Transmission type                                                | Torque converter                                                   |
| Number of gears (forward / reverse)                              | 4 / 4                                                              |
| Max. travel speed                                                | 24.90 km/h                                                         |
| Max. travel speed (may vary according to applicable regulations) | 25 km/h                                                            |
| Parking brake                                                    | Automatic parking brake                                            |
| Service brake                                                    | Oil-immersed multi-discs braking on front & rear                   |
|                                                                  | axles                                                              |
| Hydraulics                                                       |                                                                    |
| Hydraulic pump type                                              | Gear pump                                                          |
| Hydraulic flow / Pressure                                        | 106 l/min-270 bar                                                  |
| Tank capacities                                                  |                                                                    |
| Engine oil                                                       | 7.50 1                                                             |
| Hydraulic oil                                                    | 135                                                                |
| Hydraulic tank capacity                                          | 10                                                                 |
| Fuel tank                                                        | 140                                                                |
| Noise and vibration                                              |                                                                    |
| Noise at driving position (LpA)                                  | 79 dB                                                              |
| Noise to environment (LwA)                                       | 102 dB                                                             |
| Vibration on hands/arms                                          | < 2.50 m/s²                                                        |
| Miscellaneous                                                    |                                                                    |
| Steering wheels (front / rear)                                   | 2/2                                                                |
| Drive wheels (front / rear)                                      | 2/2                                                                |
| Safety / Cab certification                                       | Standard EN 15000 / Cabin ROPS - FOPS level 2                      |
| Controls                                                         | JSM                                                                |