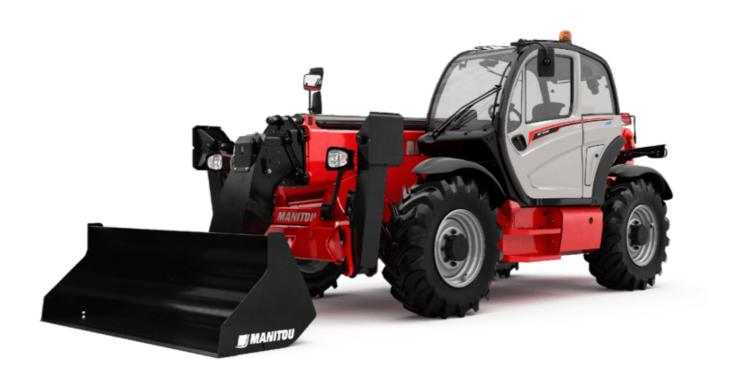

Technical sheet :

## MT 1440 EASY ST5





## MT 1440 EASY STS Created on July 31, 2025 at 3:54 PM UTC

|                                                                  | <b>MT 1440 EASY ST5</b> Created on July 31, 2025 at 3:54 PM U      |
|------------------------------------------------------------------|--------------------------------------------------------------------|
| Capacities                                                       | Metric                                                             |
| Max. capacity                                                    | 4000 kg                                                            |
| Max. lifting height                                              | 13.53 m                                                            |
| Maximum outreach