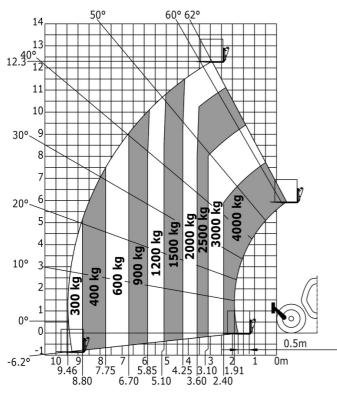

## MT 1440 easy ST5 - Load chart

Machine on tires with forks - with levelling device Metric

Machine on lowered stabilisers with forks Metric

Head Office B.P. 249 - 430 rue de l'Aubinière 44150 Ancenis Cedex - France Tel: +33 (0)2 40 09 10 11 - Fax: +33 (0)2 40 09 10 97 www.manitou.com