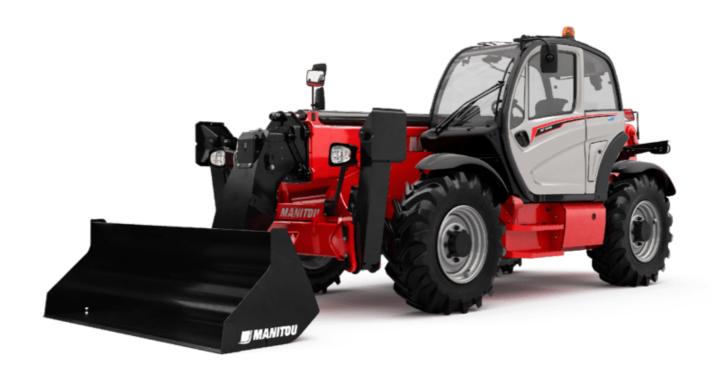

# **MT 1440 EASY ST5**

|                                                                  | MT 1440 EASY ST5 Created on August 1, 2025 at 11:37 PM |
|------------------------------------------------------------------|--------------------------------------------------------|
| Capacities                                                       | Metric                                                 |
| Max. capacity                                                    | 4000 kg                                                |
| Max. lifting height                                              | 13.53 m                                                |
| Maximum outreach                                                 | 9.46 m                                                 |
| Breakout force with bucket                                       | 7400 daN                                               |
| Weight and dimensions                                            | 7.100 dd.11                                            |
| Overall length to carriage                                       | l11 6.02 m                                             |
| Length to face of forks                                          | 12 6.13 m                                              |
| Overall width                                                    | b1 2.36 m                                              |
| Overall height                                                   | h17 2.45 m                                             |
| Wheelbase                                                        |                                                        |
| Ground clearance                                                 | y 3.07 m<br>m4 0.37 m                                  |
| Overall cab width                                                | b4 0.89 m                                              |
|                                                                  |                                                        |
| ilt-up angle                                                     |                                                        |
| Filt-down angle                                                  | a5 114 °                                               |
| External turning radius (over tyres)                             | Wa1 3.94 m                                             |
| Jnladen weight (with forks)                                      | 10855 kg                                               |
| Overall weight                                                   | 10900 kg                                               |
| Tires type                                                       | Inflatable                                             |
| Standard tires                                                   | Alliance 400/80 - 24 - 162A8                           |
| Forks length / width / section                                   | I / e / s 1200 mm x 125 mm x 50 mm                     |
| Performances                                                     |                                                        |
| Lifting                                                          | 16 s                                                   |
| Lowering                                                         | 12.40 s                                                |
| Extension                                                        | 17.30 s                                                |
| Retraction                                                       | 13 s                                                   |
| Crowd                                                            | 4 s                                                    |
| Dump                                                             | 4 s                                                    |
| Engine                                                           |                                                        |
| Engine brand                                                     | Deutz                                                  |
| Engine norm                                                      | Stage V, Tier 4 final                                  |
| Engine model                                                     | TD 3.6 L                                               |
| Number of cylinders / Capacity of cylinders                      | 4 - 3621 cm³                                           |
| I.C. Engine power rating - Power                                 | 75 Hp / 55.40 kW                                       |
| Max. torque / Engine rotation                                    | 340 Nm @ 1600 rpm                                      |
| Drawbar pull (Laden)                                             | 8320 daN                                               |
| Transmission                                                     |                                                        |
| Transmission type                                                | Torque converter                                       |
| Number of gears (forward / reverse)                              | 4/4                                                    |
| Max. travel speed                                                | 24.90 km/h                                             |
| Max. travel speed (may vary according to applicable regulations) | 25 km/h                                                |
| Parking brake                                                    | Automatic parking brake                                |
| Naviga karla                                                     | Oil-immersed multi-discs braking on front & re         |
| Service brake                                                    | axles                                                  |
| -lydraulics                                                      |                                                        |
| Hydraulic pump type                                              | Gear pump                                              |
| Hydraulic flow / Pressure                                        | 106 l/min-270 bar                                      |
| Tank capacities                                                  |                                                        |
| Engine oil                                                       | 7.50 l                                                 |
| łydraulic oil                                                    | 135                                                    |
| Hydraulic tank capacity                                          | 10                                                     |
| Fuel tank                                                        | 140                                                    |
| Noise and vibration                                              |                                                        |
| Noise at driving position (LpA)                                  | 79 dB                                                  |
| Noise to environment (LwA)                                       | 102 dB                                                 |
| /ibration on hands/arms                                          | < 2.50 m/s <sup>2</sup>                                |
| Miscellaneous                                                    |                                                        |
| Steering wheels (front / rear)                                   | 2/2                                                    |
| Drive wheels (front / rear)                                      | 2/2                                                    |
| Safety / Cab certification                                       | Standard EN 15000 / Cabin ROPS - FOPS level            |
| Controls                                                         | JSM                                                    |
| DUNITUO                                                          | Join                                                   |