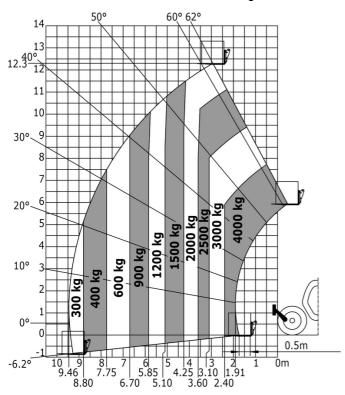

## MT 1440 easy ST5 - Load chart

Machine on tires with forks - with levelling device Metric