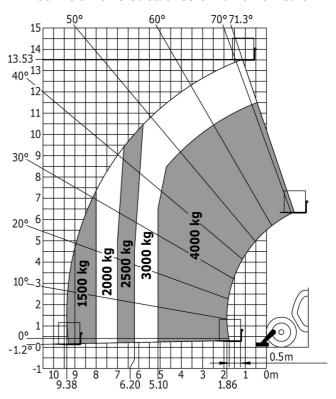

)                                   | 2/2                                                    |
| Drive wheels (front / rear)                                      | 2/2                                                    |
| Safety / Cab certification                                       | Standard EN 15000 / Cabin ROPS - FOPS level            |
| Controls                                                         | JSM                                                    |
| DUNITUO                                                          | Join                                                   |

## MT 1440 easy ST5 - Dimensional drawing







## MT 1440 easy ST5 - Load chart

Machine on tires with forks - with levelling device Metric



#### Machine on lowered stabilisers with forks Metric







#### **Head Office**

B.P. 249 - 430 rue de l'Aubinière 44150 Ancenis Cedex - France Tel: +33 (0)2 40 09 10 11 - Fax: +33 (0)2 40 09 10 97 www.manitou.com



This publication provides a description of the configuration versions and options for Manitou products, which may differ for equipment. The equipment presented in this brochure may be part of a series, as an option, or it may not be available, depending on the versions. Manitou reserves the right, at any time and without notice, to amend the specifications described and represented. The specifications provided do not bind the manufacturer. For more details, please contact your Manitou agent. This is not a contractually binding document. The presentation of the products is not contractually binding. List of specifications non-exh