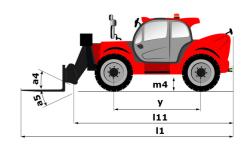

## MT 1440 easy ST5 - Dimensional drawing

# **MT 1440 EASY ST5**

|                                                                  | MT 1440 EASY ST5 Created on August 1, 2025 at 11:37 PM |
|------------------------------------------------------------------|--------------------------------------------------------|
| Capacities                                                       | Metric                                                 |
| Max. capacity                                                    | 4000 kg                                                |
| Max. lifting height                                              | 13.53 m                                                |
| Maximum outreach                                                 | 9.46 m                                                 |
| Breakout force with bucket                                       | 7400 daN                                               |
| Weight and dimensions                                            | 7.100 dd.11                                            |
| Overall length to carriage                                       | l11 6.02 m                                             |
| Length to face of forks                                          | 12 6.13 m                                              |
| Overall width                                                    | b1 2.36 m                                              |
| Overall height                                                   | h17 2.45 m                                             |
| Wheelbase                                                        |                                                        |
| Ground clearance                                                 | y 3.07 m<br>m4 0.37 m                                  |
| Overall cab width                                                | b4 0.89 m                                              |
|                                                                  |                                                        |
| ilt-up angle                                                     |                                                        |
| Filt-down angle                                                  | a5 114 °                                               |
| External turning radius (over tyres)                             | Wa1 3.94 m                                             |
| Jnladen weight (with forks)                                      | 10855 kg                                               |
| Overall weight                                                   | 10900 kg                                               |
| Tires type                                                       | Inflatable                                             |
| Standard tires                                                   | Alliance 400/80 - 24 - 162A8                           |
| Forks length / width / section                                   | I / e / s 1200 mm x 125 mm x 50 mm                     |
| Performances                                                     |                                                        |
| Lifting                                                          | 16 s                                                   |
| Lowering                                                         | 12.40 s                                                |
| Extension                                                        | 17.30 s                                                |
| Retraction                                                       | 13 s                                                   |
| Crowd                                                            | 4 s                                                    |
| Dump                                                             | 4 s                                                    |
| Engine                                                           |                                                        |
| Engine brand                                                     | Deutz                                                  |
| Engine norm                                                      | Stage V, Tier 4 final                                  |
| Engine model                                                     | TD 3.6 L                                               |
| Number of cylinders / Capacity of cylinders                      | 4 - 3621 cm³                                           |
| I.C. Engine power rating - Power                                 | 75 Hp / 55.40 kW                                       |
| Max. torque / Engine rotation                                    | 340 Nm @ 1600 rpm                                      |
| Drawbar pull (Laden)                                             | 8320 daN                                               |
| Transmission                                                     |                                                        |
| Transmission type                                                | Torque converter                                       |
| Number of gears (forward / reverse)                              | 4/4                                                    |
| Max. travel speed                                                | 24.90 km/h                                             |
| Max. travel speed (may vary according to applicable regulations) | 25 km/h                                                |
| Parking brake                                                    | Automatic parking brake                                |
| Naviga karla                                                     | Oil-immersed multi-discs braking on front & re         |
| Service brake                                                    | axles                                                  |
| -lydraulics                                                      |                                                        |
| Hydraulic pump type                                              | Gear pump                                              |
| Hydraulic flow / Pressure                                        | 106 l/min-270 bar                                      |
| Tank capacities                                                  |                                                        |
| Engine oil                                                       | 7.50 l                                                 |
| łydraulic oil                                                    | 135                                                    |
| Hydraulic tank capacity                                          | 10                                                     |
| Fuel tank                                                        | 140                                                    |
| Noise and vibration                                              |                                                        |
| Noise at driving position (LpA)                                  | 79 dB                                                  |
| Noise to environment (LwA)                                       | 102 dB                                                 |
| /ibration on hands/arms                                          | < 2.50 m/s <sup>2</sup>                                |
| Miscellaneous                                                    |                                                        |
| Steering wheels (front / rear)                                   | 2/2                                                    |
| Drive wheels (front / rear)                                      | 2/2                                                    |
| Safety / Cab certification                                       | Standard EN 15000 / Cabin ROPS - FOPS level            |
| Controls                                                         | JSM                                                    |
| DUNITUO                                                          | Join                                                   |