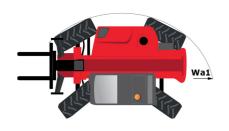

## MT 1440 easy ST5 - Dimensional drawing

# **MT 1440 EASY ST5**

|                                                                  | MT 1440 EASY ST5 Created on August 1, 2025 at 11:37 PM |
|------------------------------------------------------------------|--------------------------------------------------------|
| Capacities                                                       | Metric                                                 |
| Max. capacity                                                    | 4000 kg                                                |
| Max. lifting height                                              | 13.53 m                                                |
| Maximum outreach                                                 | 9.46 m                                                 |
| Breakout force with bucket                                       | 7400 daN                                               |
| Weight and dimensions                                            | 7.100 dd.11                                            |
| Overall length to carriage                                       | l11 6.02 m                                             |
| Length to face of forks                                          | 12 6.13 m                                              |
| Overall width                                                    | b1 2.36 m                                              |
| Overall height                                                   | h17 2.45 m                                             |
| Wheelbase                                                        |                                                        |
| Ground clearance                                                 | y 3.07 m<br>m4 0.37 m                                  |
| Overall cab width                                                | b4 0.89 m                                              |
|                                                                  |                                                        |
| ilt-up angle                                                     |                                                        |
| Filt-down angle                                                  | a5 114 °                                               |
| External turning radius (over tyres)                             | Wa1 3.94 m                                             |
| Jnladen weight (with forks)                                      | 10855 kg                                               |
| Overall weight                                                   | 10900 kg                                               |
| Tires type                                                       | Inflatable                                             |
| Standard tires                                                   | Alliance 400/80 - 24 - 162A8                           |
| Forks length / width / section                                   | I / e / s 1200 mm x 125 mm x 50 mm                     |
| Performances                                                     |                                                        |
| Lifting                                                          | 16 s                                                   |
| Lowering                                                         | 12.40 s                                                |
| Extension                                                        | 17.30 s                                                |
| Retraction                                                       | 13 s                                                   |
| Crowd                                                            | 4 s                                                    |
| Dump                                                             | 4 s                                                    |
| Engine                                                           |                                                        |
| Engine brand                                                     | Deutz                                                  |
| Engine norm                                                      | Stage V, Tier 4 final                                  |
| Engine model                                                     | TD 3.6 L                                               |
| Number of cylinders / Capacity of cylinders                      | 4 - 3621 cm³                                           |
| I.C. Engine power rating - Power                                 | 75 Hp / 55.40 kW                                       |
| Max. torque / Engine rotation                                    | 340 Nm @ 1600 rpm                                      |
| Drawbar pull (Laden)                                             | 8320 daN                                               |
| Transmission                                                     |                                                        |
| Transmission type                                                | Torque converter                                       |
| Number of gears (forward / reverse)                              | 4/4                                                    |
| Max. travel speed                                                | 24.90 km/h                                             |
| Max. travel speed (may vary according to applicable regulations) | 25 km/h                                                |
| Parking brake                                                    | Automatic parking brake                                |
| Naviga karla                                                     | Oil-immersed multi-discs braking on front & re         |
| Service brake                                                    | axles                                                  |
| -lydraulics                                                      |                                                        |
| Hydraulic pump type                                              | Gear pump                                              |
| Hydraulic flow / Pressure                                        | 106 l/min-270 bar                                      |
| Tank capacities                                                  |                                                        |
| Engine oil                                                       | 7.50 l                                                 |
| łydraulic oil                                                    | 135                                                    |
| Hydraulic tank capacity                                          | 10                                                     |
| Fuel tank                                                        | 140                                                    |
| Noise and vibration                                              |                                                        |
| Noise at driving position (LpA)                                  | 79 dB                                                  |
| Noise to environment (LwA)                                       | 102 dB                                                 |
| /ibration on hands/arms                                          | < 2.50 m/s <sup>2</sup>                                |
| Miscellaneous                                                    |                                                        |
| Steering wheels (front / rear)                                   | 2/2                                                    |
| Drive wheels (front / rear)                                      | 2/2                                                    |
| Safety / Cab certification                                       | Standard EN 15000 / Cabin ROPS - FOPS level            |
| Controls                                                         | JSM                                                    |
| DUNITUO                                                          | Join                                                   |