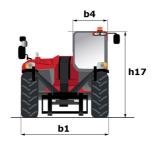

## MT 1440 easy ST5 - Dimensional drawing

# **MT 1440 EASY ST5**

|                                                                  | MT 1440 EASY ST5 Created on August 1, 2025 at 11:37 PM |
|------------------------------------------------------------------|--------------------------------------------------------|
| Capacities                                                       | Metric                                                 |
| Max. capacity                                                    | 4000 kg                                                |
| Max. lifting height                                              | 13.53 m                                                |
| Maximum outreach                                                 | 9.46 m                                                 |
| Breakout force with bucket                                       | 7400 daN                                               |
| Weight and dimensions                                            | 7.100 dd.11                                            |
| Overall length to carriage                                       | l11 6.02 m                                             |
| Length to face of forks                                          | 12 6.13 m                                              |
| Overall width                                                    | b1 2.36 m                                              |
| Overall height                                                   | h17 2.45 m                                             |
| Wheelbase                                                        |                                                        |
| Ground clearance                                                 | y 3.07 m<br>m4 0.37 m                                  |
| Overall cab width                                                | b4 0.89 m                                              |
|                                                                  |                                                        |
| ilt-up angle                                                     |                                                        |
| Filt-down angle                                                  | a5 114 °                                               |
| External turning radius (over tyres)                             | Wa1 3.94 m                                             |
| Jnladen weight (with forks)                                      | 10855 kg                                               |
| Overall weight                                                   | 10900 kg                                               |
| Tires type                                                       | Inflatable                                             |
| Standard tires                                                   | Alliance 400/80 - 24 - 162A8                           |
| Forks length / width / section                                   | I / e / s 1200 mm x 125 mm x 50 mm                     |
| Performances                                                     |                                                        |
| Lifting                                                          | 16 s                                                   |
| Lowering                                                         | 12.40 s                                                |
| Extension                                                        | 17.30 s                                                |
| Retraction                                                       | 13 s                                                   |
| Crowd                                                            | 4 s                                                    |
| Dump                                                             | 4 s                                                    |
| Engine                                                           |                                                        |
| Engine brand                                                     | Deutz                                                  |
| Engine norm                                                      | Stage V, Tier 4 final                                  |
| Engine model                                                     | TD 3.6 L                                               |
| Number of cylinders / Capacity of cylinders                      | 4 - 3621 cm³                                           |
| I.C. Engine power rating - Power                                 | 75 Hp / 55.40 kW                                       |
| Max. torque / Engine rotation                                    | 340 Nm @ 1600 rpm                                      |
| Drawbar pull (Laden)                                             | 8320 daN                                               |
| Transmission                                                     |                                                        |
| Transmission type                                                | Torque converter                                       |
| Number of gears (forward / reverse)                              | 4/4                                                    |
| Max. travel speed                                                | 24.90 km/h                                             |
| Max. travel speed (may vary according to applicable regulations) | 25 km/h                                                |
| Parking brake                                                    | Automatic parking brake                                |
| Naviga karla                                                     | Oil-immersed multi-discs braking on front & re         |
| Service brake                                                    | axles                                                  |
| -lydraulics                                                      |                                                        |
| Hydraulic pump type                                              | Gear pump                                              |
| Hydraulic flow / Pressure                                        | 106 l/min-270 bar                                      |
| Tank capacities                                                  |                                                        |
| Engine oil                                                       | 7.50 l                                                 |
| łydraulic oil                                                    | 135                                                    |
| Hydraulic tank capacity                                          | 10                                                     |
| Fuel tank                                                        | 140                                                    |
| Noise and vibration                                              |                                                        |
| Noise at driving position (LpA)                                  | 79 dB                                                  |
| Noise to environment (LwA)                                       | 102 dB                                                 |
| /ibration on hands/arms                                          | < 2.50 m/s <sup>2</sup>                                |
| Miscellaneous                                                    |                                                        |
| Steering wheels (front / rear)                                   | 2/2                                                    |
| Drive wheels (front / rear)                                      | 2/2                                                    |
| Safety / Cab certification                                       | Standard EN 15000 / Cabin ROPS - FOPS level            |
| Controls                                                         | JSM                                                    |
| DUNITUO                                                          | Join                                                   |