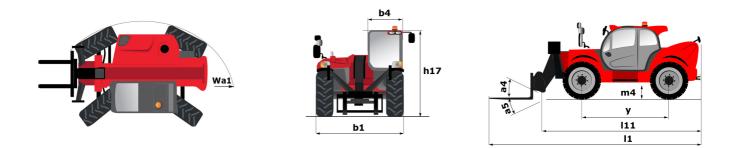

## MT 1440 easy ST5 - Dimensional drawing

## **MT 1440 EASY ST5** Created on July 31, 2025 at 3:55 PM UTC

|                                                                  | MT 1440 EASY ST5 Created on July 31, 2025 at 3:55 PM U |
|------------------------------------------------------------------|--------------------------------------------------------|
| Capacities                                                       | Metric                                                 |
| Max. capacity                                                    | 4000 kg                                                |
| Max. lifting height                                              | 13.53 m                                                |
| Maximum outreach                                                 | 9.46 m                                                 |
| Breakout force with bucket                                       | 7400 daN                                               |
| Weight and dimensions                                            |                                                        |
| Overall length to carriage                                       | l11 6.02 m                                             |
| Length to face of forks                                          | l2 6.13 m                                              |
| Overall width                                                    | b1 2.36 m                                              |
| Overall height                                                   | h17 2.45 m                                             |
| Wheelbase                                                        | y 3.07 m                                               |
| Ground clearance                                                 | m4 0.37 m                                              |
| Overall cab width                                                | b4 0.89 m                                              |
| Tilt-up angle                                                    | a4 12 °                                                |
| Tilt-down angle                                                  | a4 12<br>a5 114 °                                      |
| External turning radius (over tyres)                             | Wa1 3.94 m                                             |
|                                                                  | 10855 kg                                               |
| Unladen weight (with forks)                                      | -                                                      |
| Overall weight                                                   | 10900 kg                                               |
| Tires type<br>Standard tires                                     | Inflatable                                             |
| Standard tires                                                   | Alliance 400/80 - 24 - 162A8                           |
| Forks length / width / section                                   | l / e / s 1200 mm x 125 mm x 50 mm                     |
| Performances                                                     |                                                        |
| Lifting                                                          | 16 s                                                   |
| Lowering                                                         | 12.40 s                                                |
| Extension                                                        | 17.30 s                                                |
| Retraction                                                       | 13 s                                                   |
| Crowd                                                            | 4 s                                                    |
| Dump                                                             | 4 s                                                    |
| Engine                                                           |                                                        |
| Engine brand                                                     | Deutz                                                  |
| Engine norm                                                      | Stage V, Tier 4 final                                  |
| Engine model                                                     | TD 3.6 L                                               |
| Number of cylinders / Capacity of cylinders                      | 4 - 3621 cm³                                           |
| I.C. Engine power rating - Power                                 | 75 Hp / 55.40 kW                                       |
| Max. torque / Engine rotation                                    | 340 Nm @ 1600 rpm                                      |
| Drawbar pull (Laden)                                             | 8320 daN                                               |
| Transmission                                                     |                                                        |
| Transmission type                                                | Torque converter                                       |
| Number of gears (forward / reverse)                              | 4 / 4                                                  |
| Max. travel speed                                                | 24.90 km/h                                             |
| Max. travel speed (may vary according to applicable regulations) | 25 km/h                                                |
| Parking brake                                                    | Automatic parking brake                                |
| Carries hade                                                     | Oil-immersed multi-discs braking on front & rear       |
| Service brake                                                    | axles                                                  |
| Hydraulics                                                       |                                                        |
| Hydraulic pump type                                              | Gear pump                                              |
| Hydraulic flow / Pressure                                        | 106 l/min-270 bar                                      |
| Tank capacities                                                  |                                                        |
| Engine oil                                                       | 7.50 I                                                 |
| Hydraulic oil                                                    | 135                                                    |
| Hydraulic tank capacity                                          | 10                                                     |
| Fuel tank                                                        | 140                                                    |
| Noise and vibration                                              |                                                        |
| Noise at driving position (LpA)                                  | 79 dB                                                  |
| Noise to environment (LwA)                                       | 102 dB                                                 |
| Vibration on hands/arms                                          | < 2.50 m/s²                                            |
| Miscellaneous                                                    |                                                        |
| Steering wheels (front / rear)                                   | 2/2                                                    |
| Drive wheels (front / rear)                                      | 2/2                                                    |
| Safety / Cab certification                                       | Standard EN 15000 / Cabin ROPS - FOPS level 2          |
|                                                                  |                                                        |