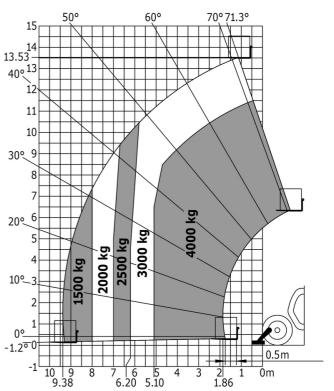

## MT 1440 easy ST5 - Load chart

Machine on tires with forks - with levelling device Metric

Machine on lowered stabilisers with forks Metric

Head Office B.P. 249 - 430 rue de l'Aubinière 44150 Ancenis Cedex - France Tel: +33 (0)2 40 09 10 11 - Fax: +33 (0)2 40 09 10 97 www.manitou.com