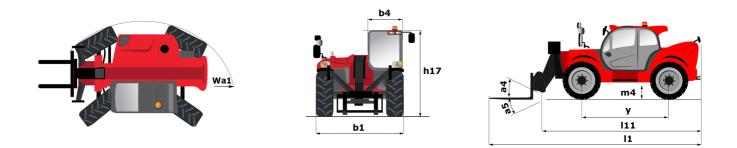

| < 2.50 m/s <sup>2</sup>                                        |
| Miscellaneous                                                    |                                                                |
| Steering wheels (front / rear)                                   | 2/2                                                            |
| Drive wheels (front / rear)                                      | 2/2                                                            |
|                                                                  |                                                                |
| Safety / Cab certification                                       | Standard EN 15000 / Cabin ROPS - FOPS level 2                  |

## MT 1440 easy ST5 - Dimensional drawing



## MT 1440 easy ST5 - Load chart

Machine on tires with forks - with levelling device Metric



Machine on lowered stabilisers with forks Metric





Head Office B.P. 249 - 430 rue de l'Aubinière 44150 Ancenis Cedex - France Tel: +33 (0)2 40 09 10 11 - Fax: +33 (0)2 40 09 10 97 www.manitou.com



This publication provides a description of the configuration versions and options for Manitou products, which may differ for equipment. The equipment presented in this brochure may be part of a series, as an option, or it may not be available, depending on the versions. Manitou reserves the right, at any time and without notice, to amend the specifications described and represented. The specifications provided do not bind the manufacturer. For more details, please contact your Manitou agent. Thi