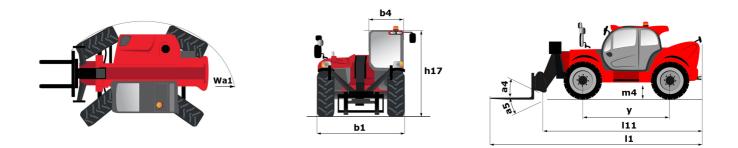

## MT 1440 easy ST5 - Dimensional drawing

## MT 1440 EASY ST5 Created on August 2, 2025 at 4:30 AM UTC

|                                                                  | MT 1440 EASY ST5 Created on August 2, 2025 at 4.30 AM 01  |
|------------------------------------------------------------------|-----------------------------------------------------------|
| Capacities                                                       | Metric                                                    |
| Max. capacity                                                    | 4000 kg                                                   |
| Max. lifting height                                              | 13.53 m                                                   |
| Maximum outreach                                                 | 9.46 m                                                    |
| Breakout force with bucket                                       | 7400 daN                                                  |
| Weight and dimensions                                            |                                                           |
| Overall length to carriage                                       | l11 6.02 m                                                |
| Length to face of forks                                          | l2 6.13 m                                                 |
| Overall width                                                    | b1 2.36 m                                                 |
| Overall height                                                   | h17 2.45 m                                                |
| Wheelbase                                                        | y 3.07 m                                                  |
| Ground clearance                                                 | m4 0.37 m                                                 |
| Overall cab width                                                | b4 0.89 m                                                 |
| Tilt-up angle                                                    | a4 12 °                                                   |
| Tilt-down angle                                                  | a5 114 °                                                  |
| External turning radius (over tyres)                             | Wa1 3.94 m                                                |
| Unladen weight (with forks)                                      | 10855 kg                                                  |
| Overall weight                                                   | 10900 kg                                                  |
| Tires type                                                       | Inflatable                                                |
| Standard tires                                                   | Alliance 400/80 - 24 - 162A8                              |
| Forks length / width / section                                   | l / e / s 1200 mm x 125 mm x 50 mm                        |
| Performances                                                     |                                                           |
| Lifting                                                          | 16 s                                                      |
| Lowering                                                         | 12.40 s                                                   |
| Extension                                                        | 17.30 s                                                   |
| Retraction                                                       | 13 s                                                      |
| Crowd                                                            | 4s                                                        |
| Dump                                                             | 4 S<br>4 S                                                |
| Engine                                                           | 45                                                        |
| Engine brand                                                     | Deutz                                                     |
|                                                                  | Stage V, Tier 4 final                                     |
| Engine norm                                                      | TD 3.6 L                                                  |
| Engine model                                                     |                                                           |
| Number of cylinders / Capacity of cylinders                      | 4 - 3621 cm <sup>3</sup>                                  |
| I.C. Engine power rating - Power                                 | 75 Hp / 55.40 kW                                          |
| Max. torque / Engine rotation                                    | 340 Nm @ 1600 pm                                          |
| Drawbar pull (Laden)                                             | 8320 daN                                                  |
| Transmission                                                     |                                                           |
| Transmission type                                                | Torque converter                                          |
| Number of gears (forward / reverse)                              | 4/4                                                       |
| Max. travel speed                                                | 24.90 km/h                                                |
| Max. travel speed (may vary according to applicable regulations) | 25 km/h                                                   |
| Parking brake                                                    | Automatic parking brake                                   |
| Service brake                                                    | Oil-immersed multi-discs braking on front & rear<br>axles |
| Hydraulics                                                       |                                                           |
|                                                                  | Coorpump                                                  |
| Hydraulic pump type<br>Hydraulic flow / Pressure                 | Gear pump                                                 |
| ·                                                                | 106 l/min-270 bar                                         |
| Tank capacities                                                  |                                                           |
| Engine oil                                                       | 7.501                                                     |
| Hydraulic oil                                                    | 1351                                                      |
| Hydraulic tank capacity                                          | 101                                                       |
| Fuel tank                                                        | 140                                                       |
| Noise and vibration                                              |                                                           |
| Noise at driving position (LpA)                                  | 79 dB                                                     |
| Noise to environment (LwA)                                       | 102 dB                                                    |
| Vibration on hands/arms                                          | < 2.50 m/s <sup>2</sup>                                   |
| Miscellaneous                                                    |                                                           |
| Steering wheels (front / rear)                                   | 2/2                                                       |
| Drive wheels (front / rear)                                      | 2/2                                                       |
| Safety / Cab certification                                       | Standard EN 15000 / Cabin ROPS - FOPS level 2             |
| Controls                                                         | JSM                                                       |