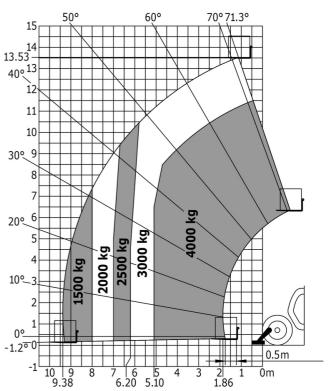

## MT 1440 easy ST5 - Load chart

Machine on tires with forks - with levelling device Metric

Machine on lowered stabilisers with forks Metric

Head Office B.P. 249 - 430 rue de l'Aubinière 44150 Ancenis Cedex - France Tel: +33 (0)2 40 09 10 11 - Fax: +33 (0)2 40 09 10 97 www.manitou.com