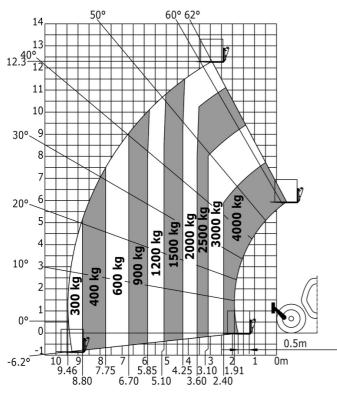

## MT 1440 easy ST5 - Load chart

Machine on tires with forks - with levelling device Metric

Machine on lowered stabilisers with forks Metric

Head Office B.P. 249 - 430 rue de l'Aubinière 44150 Ancenis Cedex - France Tel: +33 (0)2 40 09 10 11 - Fax: +33 (0)2 40 09 10 97 www.manitou.com