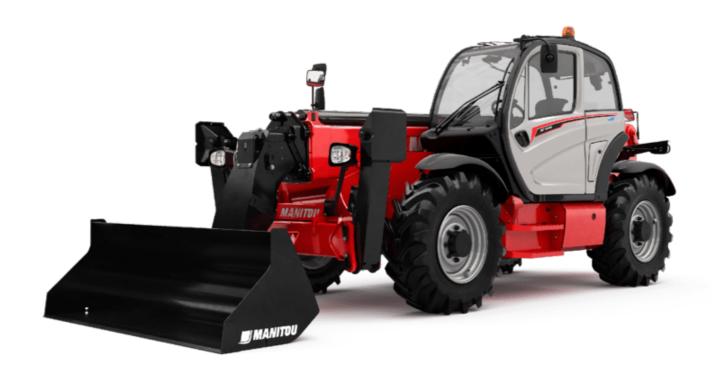

# **MT 1440 EASY ST5**

| ated on July 31, 2025 at 3:57 PM UT           |
|-----------------------------------------------|
| Metric                                        |
| 4000 kg                                       |
| 13.53 m                                       |
| 9.46 m                                        |
| 7400 daN                                      |
| 7400 duit                                     |
| 6.02 m                                        |
|                                               |
| 6.13 m                                        |
| 2.36 m                                        |
| 2.45 m                                        |
| 3.07 m                                        |
| 0.37 m                                        |
| 0.89 m                                        |
| 12 °                                          |
| 114 °                                         |
| 3.94 m                                        |
| 10855 kg                                      |
| 10900 kg                                      |
| Inflatable                                    |
| Alliance 400/80 - 24 - 162A8                  |
| 1200 mm x 125 mm x 50 mm                      |
|                                               |
| 16 s                                          |
| 12.40 s                                       |
| 17.30 s                                       |
| 13 s                                          |
| 4 s                                           |
|                                               |
| 4 s                                           |
| Davide                                        |
| Deutz                                         |
| Stage V, Tier 4 final                         |
| TD 3.6 L                                      |
| 4 - 3621 cm³                                  |
| 75 Hp / 55.40 kW                              |
| 340 Nm @ 1600 rpm                             |
| 8320 daN                                      |
|                                               |
| Torque converter                              |
| 4 / 4                                         |
| 24.90 km/h                                    |
| 25 km/h                                       |
| Automatic parking brake                       |
| -immersed multi-discs braking on front & rear |
| axles                                         |
|                                               |
| Gear pump                                     |
| 106 l/min-270 bar                             |
|                                               |
| 7.50 I                                        |
| 135 I                                         |
| 10                                            |
| 140 I                                         |
| 1701                                          |
| 79 dB                                         |
|                                               |
| 102 dB                                        |
| < 2.50 m/s²                                   |
|                                               |
| 2/2                                           |
| 2/2                                           |
| andard EN 15000 / Cabin ROPS - FOPS level 2   |
| an                                            |