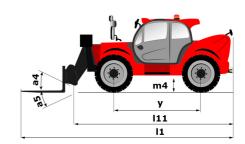

## MT 1440 easy ST5 - Dimensional drawing

# **MT 1440 EASY ST5**

| ated on July 31, 2025 at 3:57 PM UT           |
|-----------------------------------------------|
| Metric                                        |
| 4000 kg                                       |
| 13.53 m                                       |
| 9.46 m                                        |
| 7400 daN                                      |
| 7400 duit                                     |
| 6.02 m                                        |
|                                               |
| 6.13 m                                        |
| 2.36 m                                        |
| 2.45 m                                        |
| 3.07 m                                        |
| 0.37 m                                        |
| 0.89 m                                        |
| 12 °                                          |
| 114 °                                         |
| 3.94 m                                        |
| 10855 kg                                      |
| 10900 kg                                      |
| Inflatable                                    |
| Alliance 400/80 - 24 - 162A8                  |
| 1200 mm x 125 mm x 50 mm                      |
|                                               |
| 16 s                                          |
| 12.40 s                                       |
| 17.30 s                                       |
| 13 s                                          |
| 4 s                                           |
|                                               |
| 4 s                                           |
| Davide                                        |
| Deutz                                         |
| Stage V, Tier 4 final                         |
| TD 3.6 L                                      |
| 4 - 3621 cm³                                  |
| 75 Hp / 55.40 kW                              |
| 340 Nm @ 1600 rpm                             |
| 8320 daN                                      |
|                                               |
| Torque converter                              |
| 4 / 4                                         |
| 24.90 km/h                                    |
| 25 km/h                                       |
| Automatic parking brake                       |
| -immersed multi-discs braking on front & rear |
| axles                                         |
|                                               |
| Gear pump                                     |
| 106 l/min-270 bar                             |
|                                               |
| 7.50 I                                        |
| 135 I                                         |
| 10                                            |
| 140 I                                         |
| 1701                                          |
| 79 dB                                         |
|                                               |
| 102 dB                                        |
| < 2.50 m/s²                                   |
|                                               |
| 2/2                                           |
| 2/2                                           |
| andard EN 15000 / Cabin ROPS - FOPS level 2   |
| an                                            |