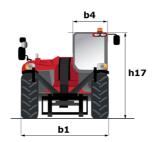

## MT 1440 easy ST5 - Dimensional drawing

# **MT 1440 EASY ST5**

| ated on July 31, 2025 at 3:57 PM UT           |
|-----------------------------------------------|
| Metric                                        |
| 4000 kg                                       |
| 13.53 m                                       |
| 9.46 m                                        |
| 7400 daN                                      |
| 7400 duit                                     |
| 6.02 m                                        |
|                                               |
| 6.13 m                                        |
| 2.36 m                                        |
| 2.45 m                                        |
| 3.07 m                                        |
| 0.37 m                                        |
| 0.89 m                                        |
| 12 °                                          |
| 114 °                                         |
| 3.94 m                                        |
| 10855 kg                                      |
| 10900 kg                                      |
| Inflatable                                    |
| Alliance 400/80 - 24 - 162A8                  |
| 1200 mm x 125 mm x 50 mm                      |
|                                               |
| 16 s                                          |
| 12.40 s                                       |
| 17.30 s                                       |
| 13 s                                          |
| 4 s                                           |
|                                               |
| 4 s                                           |
| Davide                                        |
| Deutz                                         |
| Stage V, Tier 4 final                         |
| TD 3.6 L                                      |
| 4 - 3621 cm³                                  |
| 75 Hp / 55.40 kW                              |
| 340 Nm @ 1600 rpm                             |
| 8320 daN                                      |
|                                               |
| Torque converter                              |
| 4 / 4                                         |
| 24.90 km/h                                    |
| 25 km/h                                       |
| Automatic parking brake                       |
| -immersed multi-discs braking on front & rear |
| axles                                         |
|                                               |
| Gear pump                                     |
| 106 l/min-270 bar                             |
|                                               |
| 7.50 I                                        |
| 135 I                                         |
| 10                                            |
| 140 I                                         |
| 1701                                          |
| 79 dB                                         |
|                                               |
| 102 dB                                        |
| < 2.50 m/s²                                   |
|                                               |
| 2/2                                           |
| 2/2                                           |
| andard EN 15000 / Cabin ROPS - FOPS level 2   |
| an                                            |