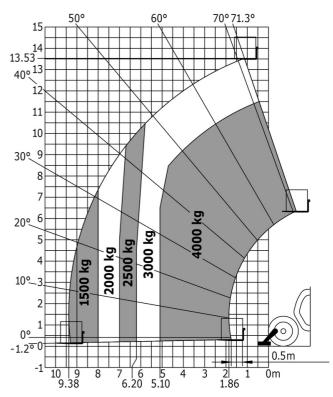

10                                            |
| 140 I                                         |
| 1701                                          |
| 79 dB                                         |
|                                               |
| 102 dB                                        |
| < 2.50 m/s²                                   |
|                                               |
| 2/2                                           |
| 2/2                                           |
| andard EN 15000 / Cabin ROPS - FOPS level 2   |
| an                                            |

## MT 1440 easy ST5 - Dimensional drawing







## MT 1440 easy ST5 - Load chart

Machine on tires with forks - with levelling device Metric



#### Machine on lowered stabilisers with forks Metric







#### **Head Office**

B.P. 249 - 430 rue de l'Aubinière 44150 Ancenis Cedex - France Tel: +33 (0)2 40 09 10 11 - Fax: +33 (0)2 40 09 10 97 www.manitou.com



This publication provides a description of the configuration versions and options for Manitou products, which may differ for equipment. The equipment presented in this brochure may be part of a series, as an option, or it may not be available, depending on the versions. Manitou reserves the right, at any time and without notice, to amend the specifications described and represented. The specifications provided do not bind the manufacturer. For more details, please contact your Manitou agent. This is not a contractually binding document. The presentation of the products is not contractually binding. List of specifications non-exh