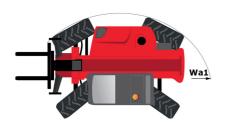

## MT 1440 easy ST5 - Dimensional drawing

# **MT 1440 EASY ST5**

| ated on July 31, 2025 at 3:57 PM UT           |
|-----------------------------------------------|
| Metric                                        |
| 4000 kg                                       |
| 13.53 m                                       |
| 9.46 m                                        |
| 7400 daN                                      |
| 7400 duit                                     |
| 6.02 m                                        |
|                                               |
| 6.13 m                                        |
| 2.36 m                                        |
| 2.45 m                                        |
| 3.07 m                                        |
| 0.37 m                                        |
| 0.89 m                                        |
| 12 °                                          |
| 114 °                                         |
| 3.94 m                                        |
| 10855 kg                                      |
| 10900 kg                                      |
| Inflatable                                    |
| Alliance 400/80 - 24 - 162A8                  |
| 1200 mm x 125 mm x 50 mm                      |
|                                               |
| 16 s                                          |
| 12.40 s                                       |
| 17.30 s                                       |
| 13 s                                          |
| 4 s                                           |
|                                               |
| 4 s                                           |
| Davide                                        |
| Deutz                                         |
| Stage V, Tier 4 final                         |
| TD 3.6 L                                      |
| 4 - 3621 cm³                                  |
| 75 Hp / 55.40 kW                              |
| 340 Nm @ 1600 rpm                             |
| 8320 daN                                      |
|                                               |
| Torque converter                              |
| 4 / 4                                         |
| 24.90 km/h                                    |
| 25 km/h                                       |
| Automatic parking brake                       |
| -immersed multi-discs braking on front & rear |
| axles                                         |
|                                               |
| Gear pump                                     |
| 106 l/min-270 bar                             |
|                                               |
| 7.50 I                                        |
| 135 I                                         |
| 10                                            |
| 140 I                                         |
| 1701                                          |
| 79 dB                                         |
|                                               |
| 102 dB                                        |
| < 2.50 m/s²                                   |
|                                               |
| 2/2                                           |
| 2/2                                           |
| andard EN 15000 / Cabin ROPS - FOPS level 2   |
| an                                            |