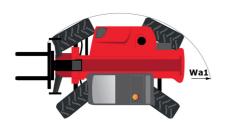

# **MT 1440 EASY ST5**

|                                                                  | MT 1440 EASY ST5 Created on July 31, 2025 at 3:54 | PM UT    |
|------------------------------------------------------------------|---------------------------------------------------|----------|
| Capacities                                                       | Metric                                            |          |
| Max. capacity                                                    | 4000 kg                                           |          |
| Max. lifting height                                              | 13.53 m                                           |          |
| Maximum outreach                                                 | 9.46 m                                            |          |
| Breakout force with bucket                                       | 7400 daN                                          |          |
| Weight and dimensions                                            |                                                   |          |
| Overall length to carriage                                       | l11 6.02 m                                        |          |
| Length to face of forks                                          | 12 6.13 m                                         |          |
| Overall width                                                    | b1 2.36 m                                         |          |
| Overall height                                                   | h17 2.45 m                                        |          |
| Wheelbase                                                        |                                                   |          |
| Ground clearance                                                 | y 3.07 m<br>m4 0.37 m                             |          |
| Overall cab width                                                | b4 0.89 m                                         |          |
|                                                                  |                                                   |          |
| Tilt-up angle                                                    | a4 12°                                            |          |
| Tilt-down angle                                                  | a5 114°                                           |          |
| External turning radius (over tyres)                             | Wa1 3.94 m                                        |          |
| Unladen weight (with forks)                                      | 10855 kg                                          |          |
| Overall weight                                                   | 10900 kg                                          |          |
| Tires type                                                       | Inflatable                                        |          |
| Standard tires                                                   | Alliance 400/80 - 24 - 162A8                      |          |
| Forks length / width / section                                   | I / e / s 1200 mm x 125 mm x 50 mm                |          |
| Performances                                                     |                                                   |          |
| Lifting                                                          | 16 s                                              |          |
| Lowering                                                         | 12.40 s                                           |          |
| Extension                                                        | 17.30 s                                           |          |
| Retraction                                                       | 13 s                                              |          |
| Crowd                                                            | 4 s                                               |          |
| Dump                                                             | 4 s                                               |          |
| Engine                                                           |                                                   |          |
| Engine brand                                                     | Deutz                                             |          |
| Engine norm                                                      | Stage V, Tier 4 final                             |          |
| Engine model                                                     | TD 3.6 L                                          |          |
| Number of cylinders / Capacity of cylinders                      | 4 - 3621 cm³                                      |          |
| I.C. Engine power rating - Power                                 | 75 Hp / 55.40 kW                                  |          |
| Max. torque / Engine rotation                                    | 340 Nm @ 1600 rpm                                 |          |
| Drawbar pull (Laden)                                             | 8320 daN                                          |          |
| Transmission                                                     |                                                   |          |
| Transmission type                                                | Torque converter                                  |          |
| Number of gears (forward / reverse)                              | 4 / 4                                             |          |
| Max. travel speed                                                | 24.90 km/h                                        |          |
| Max. travel speed (may vary according to applicable regulations) | 25 km/h                                           |          |
| Parking brake                                                    | Automatic parking brake                           |          |
| Ouries having                                                    | Oil-immersed multi-discs braking on fron          | t & rear |
| Service brake                                                    | axles                                             |          |
| Hydraulics                                                       |                                                   |          |
| Hydraulic pump type                                              | Gear pump                                         |          |
| Hydraulic flow / Pressure                                        | 106 I/min-270 bar                                 |          |
| Tank capacities                                                  |                                                   |          |
| Engine oil                                                       | 7.50                                              |          |
| Hydraulic oil                                                    | 135                                               |          |
| Hydraulic tank capacity                                          | 10                                                |          |
| Fuel tank                                                        | 140 l                                             |          |
| Noise and vibration                                              |                                                   |          |
| Noise at driving position (LpA)                                  | 79 dB                                             |          |
| Noise to environment (LwA)                                       | 102 dB                                            |          |
| Vibration on hands/arms                                          | < 2.50 m/s²                                       |          |
| Miscellaneous                                                    |                                                   |          |
| Steering wheels (front / rear)                                   | 2/2                                               |          |
| Drive wheels (front / rear)                                      | 2/2                                               |          |
| Safety / Cab certification                                       | Standard EN 15000 / Cabin ROPS - FOPS             | level 2  |
| Controls                                                         | JSM                                               |          |
| OUIROIS                                                          | JSM                                               |          |

## MT 1440 easy ST5 - Dimensional drawing