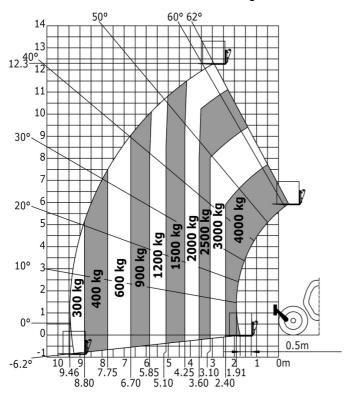

## MT 1440 easy ST5 - Load chart

Machine on tires with forks - with levelling device Metric