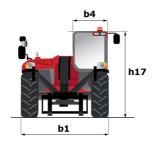

# **MT 1440 EASY ST5**

|                                                                  | MT 1440 EASY ST5 Created on July 31, 2025 at 3:54 | PM UT    |
|------------------------------------------------------------------|---------------------------------------------------|----------|
| Capacities                                                       | Metric                                            |          |
| Max. capacity                                                    | 4000 kg                                           |          |
| Max. lifting height                                              | 13.53 m                                           |          |
| Maximum outreach                                                 | 9.46 m                                            |          |
| Breakout force with bucket                                       | 7400 daN                                          |          |
| Weight and dimensions                                            |                                                   |          |
| Overall length to carriage                                       | l11 6.02 m                                        |          |
| Length to face of forks                                          | 12 6.13 m                                         |          |
| Overall width                                                    | b1 2.36 m                                         |          |
| Overall height                                                   | h17 2.45 m                                        |          |
| Wheelbase                                                        |                                                   |          |
| Ground clearance                                                 | y 3.07 m<br>m4 0.37 m                             |          |
| Overall cab width                                                | b4 0.89 m                                         |          |
|                                                                  |                                                   |          |
| Tilt-up angle                                                    | a4 12°                                            |          |
| Tilt-down angle                                                  | a5 114°                                           |          |
| External turning radius (over tyres)                             | Wa1 3.94 m                                        |          |
| Unladen weight (with forks)                                      | 10855 kg                                          |          |
| Overall weight                                                   | 10900 kg                                          |          |
| Tires type                                                       | Inflatable                                        |          |
| Standard tires                                                   | Alliance 400/80 - 24 - 162A8                      |          |
| Forks length / width / section                                   | I / e / s 1200 mm x 125 mm x 50 mm                |          |
| Performances                                                     |                                                   |          |
| Lifting                                                          | 16 s                                              |          |
| Lowering                                                         | 12.40 s                                           |          |
| Extension                                                        | 17.30 s                                           |          |
| Retraction                                                       | 13 s                                              |          |
| Crowd                                                            | 4 s                                               |          |
| Dump                                                             | 4 s                                               |          |
| Engine                                                           |                                                   |          |
| Engine brand                                                     | Deutz                                             |          |
| Engine norm                                                      | Stage V, Tier 4 final                             |          |
| Engine model                                                     | TD 3.6 L                                          |          |
| Number of cylinders / Capacity of cylinders                      | 4 - 3621 cm³                                      |          |
| I.C. Engine power rating - Power                                 | 75 Hp / 55.40 kW                                  |          |
| Max. torque / Engine rotation                                    | 340 Nm @ 1600 rpm                                 |          |
| Drawbar pull (Laden)                                             | 8320 daN                                          |          |
| Transmission                                                     |                                                   |          |
| Transmission type                                                | Torque converter                                  |          |
| Number of gears (forward / reverse)                              | 4 / 4                                             |          |
| Max. travel speed                                                | 24.90 km/h                                        |          |
| Max. travel speed (may vary according to applicable regulations) | 25 km/h                                           |          |
| Parking brake                                                    | Automatic parking brake                           |          |
| Ouries having                                                    | Oil-immersed multi-discs braking on fron          | t & rear |
| Service brake                                                    | axles                                             |          |
| Hydraulics                                                       |                                                   |          |
| Hydraulic pump type                                              | Gear pump                                         |          |
| Hydraulic flow / Pressure                                        | 106 I/min-270 bar                                 |          |
| Tank capacities                                                  |                                                   |          |
| Engine oil                                                       | 7.50                                              |          |
| Hydraulic oil                                                    | 135                                               |          |
| Hydraulic tank capacity                                          | 10                                                |          |
| Fuel tank                                                        | 140 l                                             |          |
| Noise and vibration                                              |                                                   |          |
| Noise at driving position (LpA)                                  | 79 dB                                             |          |
| Noise to environment (LwA)                                       | 102 dB                                            |          |
| Vibration on hands/arms                                          | < 2.50 m/s²                                       |          |
| Miscellaneous                                                    |                                                   |          |
| Steering wheels (front / rear)                                   | 2/2                                               |          |
| Drive wheels (front / rear)                                      | 2/2                                               |          |
| Safety / Cab certification                                       | Standard EN 15000 / Cabin ROPS - FOPS             | level 2  |
| Controls                                                         | JSM                                               |          |
| OUIROIS                                                          | JSM                                               |          |

## MT 1440 easy ST5 - Dimensional drawing