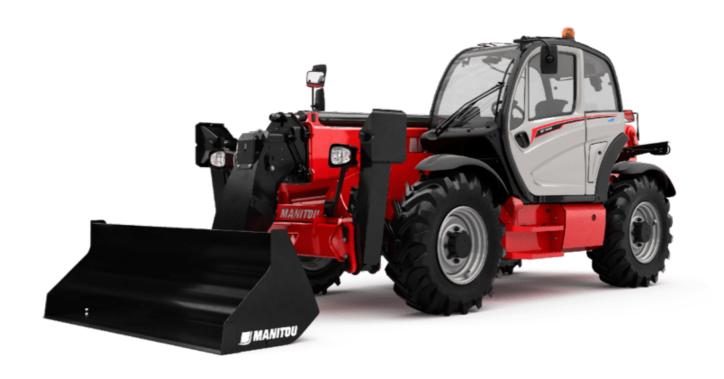

Technical sheet:

# **MT 1440 EASY ST5**

|                                                                  | MT 1440 EASY ST5 Created on July 31, 2025 at 3:54 | PM UT    |
|------------------------------------------------------------------|---------------------------------------------------|----------|
| Capacities                                                       | Metric                                            |          |
| Max. capacity                                                    | 4000 kg                                           |          |
| Max. lifting height                                              | 13.53 m                                           |          |
| Maximum outreach                                                 | 9.46 m                                            |          |
| Breakout force with bucket                                       | 7400 daN                                          |          |
| Weight and dimensions                                            |                                                   |          |
| Overall length to carriage                                       | l11 6.02 m                                        |          |
| Length to face of forks                                          | 12 6.13 m                                         |          |
| Overall width                                                    | b1 2.36 m                                         |          |
| Overall height                                                   | h17 2.45 m                                        |          |
| Wheelbase                                                        |                                                   |          |
| Ground clearance                                                 | y 3.07 m<br>m4 0.37 m                             |          |
| Overall cab width                                                | b4 0.89 m                                         |          |
|                                                                  |                                                   |          |
| Tilt-up angle                                                    | a4 12°                                            |          |
| Tilt-down angle                                                  | a5 114°                                           |          |
| External turning radius (over tyres)                             | Wa1 3.94 m                                        |          |
| Unladen weight (with forks)                                      | 10855 kg                                          |          |
| Overall weight                                                   | 10900 kg                                          |          |
| Tires type                                                       | Inflatable                                        |          |
| Standard tires                                                   | Alliance 400/80 - 24 - 162A8                      |          |
| Forks length / width / section                                   | I / e / s 1200 mm x 125 mm x 50 mm                |          |
| Performances                                                     |                                                   |          |
| Lifting                                                          | 16 s                                              |          |
| Lowering                                                         | 12.40 s                                           |          |
| Extension                                                        | 17.30 s                                           |          |
| Retraction                                                       | 13 s                                              |          |
| Crowd                                                            | 4 s                                               |          |
| Dump                                                             | 4 s                                               |          |
| Engine                                                           |                                                   |          |
| Engine brand                                                     | Deutz                                             |          |
| Engine norm                                                      | Stage V, Tier 4 final                             |          |
| Engine model                                                     | TD 3.6 L                                          |          |
| Number of cylinders / Capacity of cylinders                      | 4 - 3621 cm³                                      |          |
| I.C. Engine power rating - Power                                 | 75 Hp / 55.40 kW                                  |          |
| Max. torque / Engine rotation                                    | 340 Nm @ 1600 rpm                                 |          |
| Drawbar pull (Laden)                                             | 8320 daN                                          |          |
| Transmission                                                     |                                                   |          |
| Transmission type                                                | Torque converter                                  |          |
| Number of gears (forward / reverse)                              | 4 / 4                                             |          |
| Max. travel speed                                                | 24.90 km/h                                        |          |
| Max. travel speed (may vary according to applicable regulations) | 25 km/h                                           |          |
| Parking brake                                                    | Automatic parking brake                           |          |
| Ouries having                                                    | Oil-immersed multi-discs braking on fron          | t & rear |
| Service brake                                                    | axles                                             |          |
| Hydraulics                                                       |                                                   |          |
| Hydraulic pump type                                              | Gear pump                                         |          |
| Hydraulic flow / Pressure                                        | 106 I/min-270 bar                                 |          |
| Tank capacities                                                  |                                                   |          |
| Engine oil                                                       | 7.50                                              |          |
| Hydraulic oil                                                    | 135                                               |          |
| Hydraulic tank capacity                                          | 10                                                |          |
| Fuel tank                                                        | 140 l                                             |          |
| Noise and vibration                                              |                                                   |          |
| Noise at driving position (LpA)                                  | 79 dB                                             |          |
| Noise to environment (LwA)                                       | 102 dB                                            |          |
| Vibration on hands/arms                                          | < 2.50 m/s²                                       |          |
| Miscellaneous                                                    |                                                   |          |
| Steering wheels (front / rear)                                   | 2/2                                               |          |
| Drive wheels (front / rear)                                      | 2/2                                               |          |
| Safety / Cab certification                                       | Standard EN 15000 / Cabin ROPS - FOPS             | level 2  |
| Controls                                                         | JSM                                               |          |
| OUIROIS                                                          | JSM                                               |          |