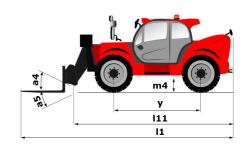

# **MT 1440 EASY ST5**

|                                                                  | MT 1440 EASY ST5 Created on July 31, 2025 at 3:54 | PM UT    |
|------------------------------------------------------------------|---------------------------------------------------|----------|
| Capacities                                                       | Metric                                            |          |
| Max. capacity                                                    | 4000 kg                                           |          |
| Max. lifting height                                              | 13.53 m                                           |          |
| Maximum outreach                                                 | 9.46 m                                            |          |
| Breakout force with bucket                                       | 7400 daN                                          |          |
| Weight and dimensions                                            |                                                   |          |
| Overall length to carriage                                       | l11 6.02 m                                        |          |
| Length to face of forks                                          | 12 6.13 m                                         |          |
| Overall width                                                    | b1 2.36 m                                         |          |
| Overall height                                                   | h17 2.45 m                                        |          |
| Wheelbase                                                        |                                                   |          |
| Ground clearance                                                 | y 3.07 m<br>m4 0.37 m                             |          |
| Overall cab width                                                | b4 0.89 m                                         |          |
|                                                                  |                                                   |          |
| Tilt-up angle                                                    | a4 12°                                            |          |
| Tilt-down angle                                                  | a5 114°                                           |          |
| External turning radius (over tyres)                             | Wa1 3.94 m                                        |          |
| Unladen weight (with forks)                                      | 10855 kg                                          |          |
| Overall weight                                                   | 10900 kg                                          |          |
| Tires type                                                       | Inflatable                                        |          |
| Standard tires                                                   | Alliance 400/80 - 24 - 162A8                      |          |
| Forks length / width / section                                   | I / e / s 1200 mm x 125 mm x 50 mm                |          |
| Performances                                                     |                                                   |          |
| Lifting                                                          | 16 s                                              |          |
| Lowering                                                         | 12.40 s                                           |          |
| Extension                                                        | 17.30 s                                           |          |
| Retraction                                                       | 13 s                                              |          |
| Crowd                                                            | 4 s                                               |          |
| Dump                                                             | 4 s                                               |          |
| Engine                                                           |                                                   |          |
| Engine brand                                                     | Deutz                                             |          |
| Engine norm                                                      | Stage V, Tier 4 final                             |          |
| Engine model                                                     | TD 3.6 L                                          |          |
| Number of cylinders / Capacity of cylinders                      | 4 - 3621 cm³                                      |          |
| I.C. Engine power rating - Power                                 | 75 Hp / 55.40 kW                                  |          |
| Max. torque / Engine rotation                                    | 340 Nm @ 1600 rpm                                 |          |
| Drawbar pull (Laden)                                             | 8320 daN                                          |          |
| Transmission                                                     |                                                   |          |
| Transmission type                                                | Torque converter                                  |          |
| Number of gears (forward / reverse)                              | 4 / 4                                             |          |
| Max. travel speed                                                | 24.90 km/h                                        |          |
| Max. travel speed (may vary according to applicable regulations) | 25 km/h                                           |          |
| Parking brake                                                    | Automatic parking brake                           |          |
| Ouries having                                                    | Oil-immersed multi-discs braking on fron          | t & rear |
| Service brake                                                    | axles                                             |          |
| Hydraulics                                                       |                                                   |          |
| Hydraulic pump type                                              | Gear pump                                         |          |
| Hydraulic flow / Pressure                                        | 106 I/min-270 bar                                 |          |
| Tank capacities                                                  |                                                   |          |
| Engine oil                                                       | 7.50                                              |          |
| Hydraulic oil                                                    | 135                                               |          |
| Hydraulic tank capacity                                          | 10                                                |          |
| Fuel tank                                                        | 140 l                                             |          |
| Noise and vibration                                              |                                                   |          |
| Noise at driving position (LpA)                                  | 79 dB                                             |          |
| Noise to environment (LwA)                                       | 102 dB                                            |          |
| Vibration on hands/arms                                          | < 2.50 m/s²                                       |          |
| Miscellaneous                                                    |                                                   |          |
| Steering wheels (front / rear)                                   | 2/2                                               |          |
| Drive wheels (front / rear)                                      | 2/2                                               |          |
| Safety / Cab certification                                       | Standard EN 15000 / Cabin ROPS - FOPS             | level 2  |
| Controls                                                         | JSM                                               |          |
| OUIROIS                                                          | JSM                                               |          |

## MT 1440 easy ST5 - Dimensional drawing