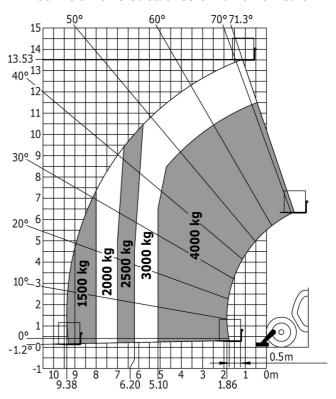

| 2/2                                               |          |
| Drive wheels (front / rear)                                      | 2/2                                               |          |
| Safety / Cab certification                                       | Standard EN 15000 / Cabin ROPS - FOPS             | level 2  |
| Controls                                                         | JSM                                               |          |
| OUIROIS                                                          | JSM                                               |          |

## MT 1440 easy ST5 - Dimensional drawing







## MT 1440 easy ST5 - Load chart

Machine on tires with forks - with levelling device Metric



#### Machine on lowered stabilisers with forks Metric







#### **Head Office**

B.P. 249 - 430 rue de l'Aubinière 44150 Ancenis Cedex - France Tel: +33 (0)2 40 09 10 11 - Fax: +33 (0)2 40 09 10 97 www.manitou.com



This publication provides a description of the configuration versions and options for Manitou products, which may differ for equipment. The equipment presented in this brochure may be part of a series, as an option, or it may not be available, depending on the versions. Manitou reserves the right, at any time and without notice, to amend the specifications described and represented. The specifications provided do not bind the manufacturer. For more details, please contact your Manitou agent. This is not a contractually binding document. The presentation of the products is not contractually binding. List of specifications non-exh