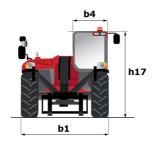

# **MT 1440 EASY ST5**

|                                                                  | MT 1440 EASY STS Created on July 31, 2025 at 3:37 PM UT |
|------------------------------------------------------------------|---------------------------------------------------------|
| Capacities                                                       | Metric                                                  |
| Max. capacity                                                    | 4000 kg                                                 |
| Max. lifting height                                              | 13.53 m                                                 |
| Maximum outreach                                                 | 9.46 m                                                  |
| Breakout force with bucket                                       | 7400 daN                                                |
| Weight and dimensions                                            |                                                         |
| Overall length to carriage                                       | l11 6.02 m                                              |
| Length to face of forks                                          | l2 6.13 m                                               |
| Overall width                                                    | b1 2.36 m                                               |
| Overall height                                                   | h17 2.45 m                                              |
| Wheelbase                                                        | y 3.07 m                                                |
| Ground clearance                                                 | m4 0.37 m                                               |
| Overall cab width                                                | b4 0.89 m                                               |
| Tilt-up angle                                                    | a4 12 °                                                 |
|                                                                  | a <sup>4</sup> 12 114 °                                 |
| Tilt-down angle                                                  |                                                         |
| External turning radius (over tyres)                             |                                                         |
| Unladen weight (with forks)                                      | 10855 kg                                                |
| Overall weight                                                   | 10900 kg                                                |
| Tires type                                                       | Inflatable                                              |
| Standard tires                                                   | Alliance 400/80 - 24 - 162A8                            |
| Forks length / width / section                                   | I / e / s 1200 mm x 125 mm x 50 mm                      |
| Performances                                                     |                                                         |
| Lifting                                                          | 16 s                                                    |
| Lowering                                                         | 12.40 s                                                 |
| Extension                                                        | 17.30 s                                                 |
| Retraction                                                       | 13 s                                                    |
| Crowd                                                            | 4 s                                                     |
| Dump                                                             | 4 s                                                     |
| Engine                                                           |                                                         |
| Engine brand                                                     | Deutz                                                   |
| Engine norm                                                      | Stage V, Tier 4 final                                   |
| Engine model                                                     | TD 3.6 L                                                |
| Number of cylinders / Capacity of cylinders                      | 4 - 3621 cm³                                            |
| I.C. Engine power rating - Power                                 | 75 Hp / 55.40 kW                                        |
| Max. torque / Engine rotation                                    | 340 Nm @ 1600 rpm                                       |
| Drawbar pull (Laden)                                             | 8320 daN                                                |
| Transmission                                                     |                                                         |
| Transmission type                                                | Torque converter                                        |
| Number of gears (forward / reverse)                              | 4 / 4                                                   |
| Max. travel speed                                                | 24.90 km/h                                              |
| Max. travel speed (may vary according to applicable regulations) | 25 km/h                                                 |
| Parking brake                                                    | Automatic parking brake                                 |
| Service brake                                                    | Oil-immersed multi-discs braking on front & rear        |
|                                                                  | axles                                                   |
| Hydraulics                                                       |                                                         |
| Hydraulic pump type                                              | Gear pump                                               |
| Hydraulic flow / Pressure                                        | 106 l/min-270 bar                                       |
| Tank capacities                                                  |                                                         |
| Engine oil                                                       | 7.50                                                    |
| Hydraulic oil                                                    | 135                                                     |
| Hydraulic tank capacity                                          | 101                                                     |
| Fuel tank                                                        | 140                                                     |
| Noise and vibration                                              |                                                         |
| Noise at driving position (LpA)                                  | 79 dB                                                   |
| Noise to environment (LwA)                                       | 102 dB                                                  |
| Vibration on hands/arms                                          | < 2.50 m/s <sup>2</sup>                                 |
| Miscellaneous                                                    |                                                         |
| Steering wheels (front / rear)                                   | 2/2                                                     |
| Drive wheels (front / rear)                                      | 2/2                                                     |
| Safety / Cab certification                                       | Standard EN 15000 / Cabin ROPS - FOPS level 2           |
|                                                                  |                                                         |

## MT 1440 easy ST5 - Dimensional drawing