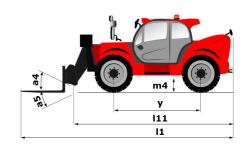

# **MT 1440 EASY ST5**

|                                                                  | MT 1440 EASY STS Created on July 31, 2025 at 3:37 PM UT |
|------------------------------------------------------------------|---------------------------------------------------------|
| Capacities                                                       | Metric                                                  |
| Max. capacity                                                    | 4000 kg                                                 |
| Max. lifting height                                              | 13.53 m                                                 |
| Maximum outreach                                                 | 9.46 m                                                  |
| Breakout force with bucket                                       | 7400 daN                                                |
| Weight and dimensions                                            |                                                         |
| Overall length to carriage                                       | l11 6.02 m                                              |
| Length to face of forks                                          | l2 6.13 m                                               |
| Overall width                                                    | b1 2.36 m                                               |
| Overall height                                                   | h17 2.45 m                                              |
| Wheelbase                                                        | y 3.07 m                                                |
| Ground clearance                                                 | m4 0.37 m                                               |
| Overall cab width                                                | b4 0.89 m                                               |
| Tilt-up angle                                                    | a4 12 °                                                 |
|                                                                  | a <sup>4</sup> 12 114 °                                 |
| Tilt-down angle                                                  |                                                         |
| External turning radius (over tyres)                             |                                                         |
| Unladen weight (with forks)                                      | 10855 kg                                                |
| Overall weight                                                   | 10900 kg                                                |
| Tires type                                                       | Inflatable                                              |
| Standard tires                                                   | Alliance 400/80 - 24 - 162A8                            |
| Forks length / width / section                                   | I / e / s 1200 mm x 125 mm x 50 mm                      |
| Performances                                                     |                                                         |
| Lifting                                                          | 16 s                                                    |
| Lowering                                                         | 12.40 s                                                 |
| Extension                                                        | 17.30 s                                                 |
| Retraction                                                       | 13 s                                                    |
| Crowd                                                            | 4 s                                                     |
| Dump                                                             | 4 s                                                     |
| Engine                                                           |                                                         |
| Engine brand                                                     | Deutz                                                   |
| Engine norm                                                      | Stage V, Tier 4 final                                   |
| Engine model                                                     | TD 3.6 L                                                |
| Number of cylinders / Capacity of cylinders                      | 4 - 3621 cm³                                            |
| I.C. Engine power rating - Power                                 | 75 Hp / 55.40 kW                                        |
| Max. torque / Engine rotation                                    | 340 Nm @ 1600 rpm                                       |
| Drawbar pull (Laden)                                             | 8320 daN                                                |
| Transmission                                                     |                                                         |
| Transmission type                                                | Torque converter                                        |
| Number of gears (forward / reverse)                              | 4 / 4                                                   |
| Max. travel speed                                                | 24.90 km/h                                              |
| Max. travel speed (may vary according to applicable regulations) | 25 km/h                                                 |
| Parking brake                                                    | Automatic parking brake                                 |
| Service brake                                                    | Oil-immersed multi-discs braking on front & rear        |
|                                                                  | axles                                                   |
| Hydraulics                                                       |                                                         |
| Hydraulic pump type                                              | Gear pump                                               |
| Hydraulic flow / Pressure                                        | 106 l/min-270 bar                                       |
| Tank capacities                                                  |                                                         |
| Engine oil                                                       | 7.50                                                    |
| Hydraulic oil                                                    | 135                                                     |
| Hydraulic tank capacity                                          | 101                                                     |
| Fuel tank                                                        | 140                                                     |
| Noise and vibration                                              |                                                         |
| Noise at driving position (LpA)                                  | 79 dB                                                   |
| Noise to environment (LwA)                                       | 102 dB                                                  |
| Vibration on hands/arms                                          | < 2.50 m/s <sup>2</sup>                                 |
| Miscellaneous                                                    |                                                         |
| Steering wheels (front / rear)                                   | 2/2                                                     |
| Drive wheels (front / rear)                                      | 2/2                                                     |
| Safety / Cab certification                                       | Standard EN 15000 / Cabin ROPS - FOPS level 2           |
|                                                                  |                                                         |

## MT 1440 easy ST5 - Dimensional drawing