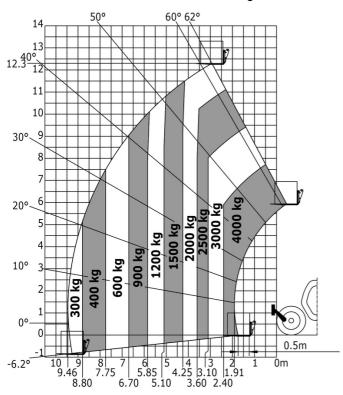

## MT 1440 easy ST5 - Load chart

Machine on tires with forks - with levelling device Metric