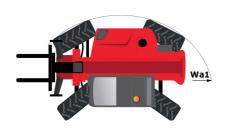

# **MT 1440 EASY ST5**

|                                                                  | MT 1440 EASY STS Created on July 31, 2025 at 3:37 PM UT |
|------------------------------------------------------------------|---------------------------------------------------------|
| Capacities                                                       | Metric                                                  |
| Max. capacity                                                    | 4000 kg                                                 |
| Max. lifting height                                              | 13.53 m                                                 |
| Maximum outreach                                                 | 9.46 m                                                  |
| Breakout force with bucket                                       | 7400 daN                                                |
| Weight and dimensions                                            |                                                         |
| Overall length to carriage                                       | l11 6.02 m                                              |
| Length to face of forks                                          | l2 6.13 m                                               |
| Overall width                                                    | b1 2.36 m                                               |
| Overall height                                                   | h17 2.45 m                                              |
| Wheelbase                                                        | y 3.07 m                                                |
| Ground clearance                                                 | m4 0.37 m                                               |
| Overall cab width                                                | b4 0.89 m                                               |
| Tilt-up angle                                                    | a4 12 °                                                 |
|                                                                  | a <sup>4</sup> 12 114 °                                 |
| Tilt-down angle                                                  |                                                         |
| External turning radius (over tyres)                             |                                                         |
| Unladen weight (with forks)                                      | 10855 kg                                                |
| Overall weight                                                   | 10900 kg                                                |
| Tires type                                                       | Inflatable                                              |
| Standard tires                                                   | Alliance 400/80 - 24 - 162A8                            |
| Forks length / width / section                                   | I / e / s 1200 mm x 125 mm x 50 mm                      |
| Performances                                                     |                                                         |
| Lifting                                                          | 16 s                                                    |
| Lowering                                                         | 12.40 s                                                 |
| Extension                                                        | 17.30 s                                                 |
| Retraction                                                       | 13 s                                                    |
| Crowd                                                            | 4 s                                                     |
| Dump                                                             | 4 s                                                     |
| Engine                                                           |                                                         |
| Engine brand                                                     | Deutz                                                   |
| Engine norm                                                      | Stage V, Tier 4 final                                   |
| Engine model                                                     | TD 3.6 L                                                |
| Number of cylinders / Capacity of cylinders                      | 4 - 3621 cm³                                            |
| I.C. Engine power rating - Power                                 | 75 Hp / 55.40 kW                                        |
| Max. torque / Engine rotation                                    | 340 Nm @ 1600 rpm                                       |
| Drawbar pull (Laden)                                             | 8320 daN                                                |
| Transmission                                                     |                                                         |
| Transmission type                                                | Torque converter                                        |
| Number of gears (forward / reverse)                              | 4 / 4                                                   |
| Max. travel speed                                                | 24.90 km/h                                              |
| Max. travel speed (may vary according to applicable regulations) | 25 km/h                                                 |
| Parking brake                                                    | Automatic parking brake                                 |
| Service brake                                                    | Oil-immersed multi-discs braking on front & rear        |
|                                                                  | axles                                                   |
| Hydraulics                                                       |                                                         |
| Hydraulic pump type                                              | Gear pump                                               |
| Hydraulic flow / Pressure                                        | 106 l/min-270 bar                                       |
| Tank capacities                                                  |                                                         |
| Engine oil                                                       | 7.50                                                    |
| Hydraulic oil                                                    | 135                                                     |
| Hydraulic tank capacity                                          | 101                                                     |
| Fuel tank                                                        | 140                                                     |
| Noise and vibration                                              |                                                         |
| Noise at driving position (LpA)                                  | 79 dB                                                   |
| Noise to environment (LwA)                                       | 102 dB                                                  |
| Vibration on hands/arms                                          | < 2.50 m/s <sup>2</sup>                                 |
| Miscellaneous                                                    |                                                         |
| Steering wheels (front / rear)                                   | 2/2                                                     |
| Drive wheels (front / rear)                                      | 2/2                                                     |
| Safety / Cab certification                                       | Standard EN 15000 / Cabin ROPS - FOPS level 2           |
|                                                                  |                                                         |

## MT 1440 easy ST5 - Dimensional drawing