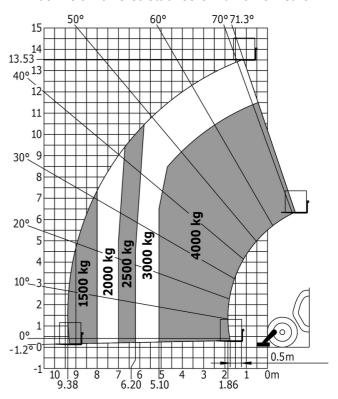

|                                                         |
| Steering wheels (front / rear)                                   | 2/2                                                     |
| Drive wheels (front / rear)                                      | 2/2                                                     |
| Safety / Cab certification                                       | Standard EN 15000 / Cabin ROPS - FOPS level 2           |
|                                                                  |                                                         |

## MT 1440 easy ST5 - Dimensional drawing







## MT 1440 easy ST5 - Load chart

Machine on tires with forks - with levelling device Metric



#### Machine on lowered stabilisers with forks Metric







#### **Head Office**

B.P. 249 - 430 rue de l'Aubinière 44150 Ancenis Cedex - France Tel: +33 (0)2 40 09 10 11 - Fax: +33 (0)2 40 09 10 97 www.manitou.com



This publication provides a description of the configuration versions and options for Manitou products, which may differ for equipment. The equipment presented in this brochure may be part of a series, as an option, or it may not be available, depending on the versions. Manitou reserves the right, at any time and without notice, to amend the specifications described and represented. The specifications provided do not bind the manufacturer. For more details, please contact your Manitou agent. This is not a contractually binding document. The presentation of the products is not contractually binding. List of specifications non-exh