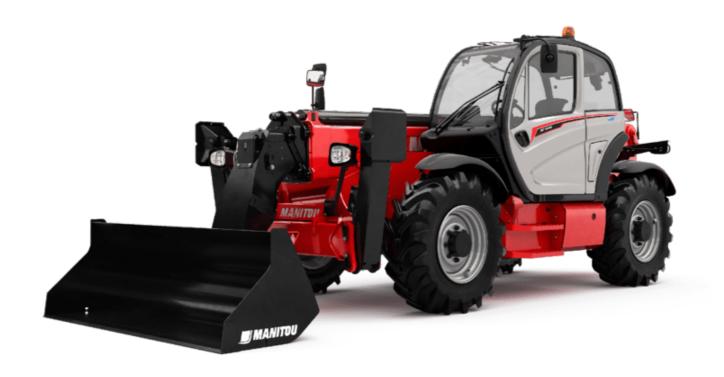

# **MT 1440 EASY ST5**

|                                                                 | MT 1440 EASY STS Created on July 31, 2025 at 11:41 P |
|-----------------------------------------------------------------|------------------------------------------------------|
| Capacities                                                      | Metric                                               |
| Max. capacity                                                   | 4000 kg                                              |
| Max. lifting height                                             | 13.53 m                                              |
| faximum outreach                                                | 9.46 m                                               |
| reakout force with bucket                                       | 7400 daN                                             |
| Veight and dimensions                                           |                                                      |
| verall length to carriage                                       | l11 6.02 m                                           |
| ength to face of forks                                          | 12 6.13 m                                            |
| verall width                                                    | b1 2.36 m                                            |
| verall height                                                   | h17 2.45 m                                           |
| /heelbase                                                       | y 3.07 m                                             |
| round clearance                                                 | m4 0.37 m                                            |
| verall cab width                                                |                                                      |
|                                                                 |                                                      |
| ilt-up angle                                                    | a4 12 °                                              |
| ilt-down angle                                                  | a5 114°                                              |
| xternal turning radius (over tyres)                             | Wa1 3.94 m                                           |
| nladen weight (with forks)                                      | 10855 kg                                             |
| verall weight                                                   | 10900 kg                                             |
| ires type                                                       | Inflatable                                           |
| tandard tires                                                   | Alliance 400/80 - 24 - 162A8                         |
| orks length / width / section                                   | I / e / s 1200 mm x 125 mm x 50 mm                   |
| erformances                                                     |                                                      |
| ifting                                                          | 16 s                                                 |
| owering                                                         | 12.40 s                                              |
| xtension                                                        | 17.30 s                                              |
| etraction                                                       | 13 s                                                 |
| rowd                                                            | 4 s                                                  |
| ump                                                             | 4 s                                                  |
| ngine                                                           |                                                      |
| ingine brand                                                    | Deutz                                                |
| ngine norm                                                      | Stage V, Tier 4 final                                |
| ngine model                                                     | TD 3.6 L                                             |
| •                                                               |                                                      |
| lumber of cylinders / Capacity of cylinders                     | 4 - 3621 cm³                                         |
| C. Engine power rating - Power                                  | 75 Hp / 55.40 kW                                     |
| Max. torque / Engine rotation                                   | 340 Nm @ 1600 rpm                                    |
| rawbar pull (Laden)                                             | 8320 daN                                             |
| ransmission                                                     |                                                      |
| ransmission type                                                | Torque converter                                     |
| umber of gears (forward / reverse)                              | 4 / 4                                                |
| lax. travel speed                                               | 24.90 km/h                                           |
| ax. travel speed (may vary according to applicable regulations) | 25 km/h                                              |
| arking brake                                                    | Automatic parking brake                              |
| ervice brake                                                    | Oil-immersed multi-discs braking on front            |
|                                                                 | axles                                                |
| ydraulics                                                       |                                                      |
| ydraulic pump type                                              | Gear pump                                            |
| ydraulic flow / Pressure                                        | 106 l/min-270 bar                                    |
| ank capacities                                                  |                                                      |
| ngine oil                                                       | 7.50                                                 |
| ydraulic oil                                                    | 135                                                  |
| ydraulic tank capacity                                          | 10                                                   |
| uel tank                                                        | 140 l                                                |
| oise and vibration                                              |                                                      |
| oise at driving position (LpA)                                  | 79 dB                                                |
| oise to environment (LwA)                                       | 102 dB                                               |
| ibration on hands/arms                                          | < 2.50 m/s <sup>2</sup>                              |
| discellaneous                                                   | × 2.50 III/S²                                        |
|                                                                 | 0.10                                                 |
| teering wheels (front / rear) vive wheels (front / rear)        | 2/2                                                  |
| ave wheels (TRORT / TRAT)                                       | 2 / 2                                                |
| Safety / Cab certification                                      | Standard EN 15000 / Cabin ROPS - FOPS le             |