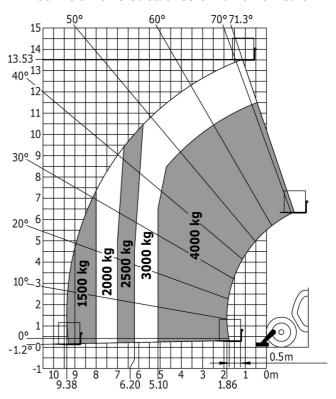

| × 2.50 III/S²                                        |
|                                                                 | 0.10                                                 |
| teering wheels (front / rear) vive wheels (front / rear)        | 2/2                                                  |
| ave wheels (TRORT / TRAT)                                       | 2 / 2                                                |
| Safety / Cab certification                                      | Standard EN 15000 / Cabin ROPS - FOPS le             |

## MT 1440 easy ST5 - Dimensional drawing







## MT 1440 easy ST5 - Load chart

Machine on tires with forks - with levelling device Metric



#### Machine on lowered stabilisers with forks Metric







#### **Head Office**

B.P. 249 - 430 rue de l'Aubinière 44150 Ancenis Cedex - France Tel: +33 (0)2 40 09 10 11 - Fax: +33 (0)2 40 09 10 97 www.manitou.com



This publication provides a description of the configuration versions and options for Manitou products, which may differ for equipment. The equipment presented in this brochure may be part of a series, as an option, or it may not be available, depending on the versions. Manitou reserves the right, at any time and without notice, to amend the specifications described and represented. The specifications provided do not bind the manufacturer. For more details, please contact your Manitou agent. This is not a contractually binding document. The presentation of the products is not contractually binding. List of specifications non-exh