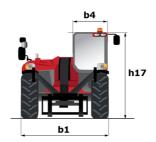

# **MT 1440 EASY ST5**

|                                                                 | MT 1440 EASY STS Created on July 31, 2025 at 11:41 P |
|-----------------------------------------------------------------|------------------------------------------------------|
| Capacities                                                      | Metric                                               |
| Max. capacity                                                   | 4000 kg                                              |
| Max. lifting height                                             | 13.53 m                                              |
| faximum outreach                                                | 9.46 m                                               |
| reakout force with bucket                                       | 7400 daN                                             |
| Veight and dimensions                                           |                                                      |
| verall length to carriage                                       | l11 6.02 m                                           |
| ength to face of forks                                          | 12 6.13 m                                            |
| verall width                                                    | b1 2.36 m                                            |
| verall height                                                   | h17 2.45 m                                           |
| /heelbase                                                       | y 3.07 m                                             |
| round clearance                                                 | m4 0.37 m                                            |
| verall cab width                                                |                                                      |
|                                                                 |                                                      |
| ilt-up angle                                                    | a4 12 °                                              |
| ilt-down angle                                                  | a5 114°                                              |
| xternal turning radius (over tyres)                             | Wa1 3.94 m                                           |
| nladen weight (with forks)                                      | 10855 kg                                             |
| verall weight                                                   | 10900 kg                                             |
| ires type                                                       | Inflatable                                           |
| tandard tires                                                   | Alliance 400/80 - 24 - 162A8                         |
| orks length / width / section                                   | I / e / s 1200 mm x 125 mm x 50 mm                   |
| erformances                                                     |                                                      |
| ifting                                                          | 16 s                                                 |
| owering                                                         | 12.40 s                                              |
| xtension                                                        | 17.30 s                                              |
| etraction                                                       | 13 s                                                 |
| rowd                                                            | 4 s                                                  |
| ump                                                             | 4 s                                                  |
| ngine                                                           |                                                      |
| ingine brand                                                    | Deutz                                                |
| ngine norm                                                      | Stage V, Tier 4 final                                |
| ngine model                                                     | TD 3.6 L                                             |
| •                                                               |                                                      |
| lumber of cylinders / Capacity of cylinders                     | 4 - 3621 cm³                                         |
| C. Engine power rating - Power                                  | 75 Hp / 55.40 kW                                     |
| Max. torque / Engine rotation                                   | 340 Nm @ 1600 rpm                                    |
| rawbar pull (Laden)                                             | 8320 daN                                             |
| ransmission                                                     |                                                      |
| ransmission type                                                | Torque converter                                     |
| umber of gears (forward / reverse)                              | 4 / 4                                                |
| lax. travel speed                                               | 24.90 km/h                                           |
| ax. travel speed (may vary according to applicable regulations) | 25 km/h                                              |
| arking brake                                                    | Automatic parking brake                              |
| ervice brake                                                    | Oil-immersed multi-discs braking on front            |
|                                                                 | axles                                                |
| ydraulics                                                       |                                                      |
| ydraulic pump type                                              | Gear pump                                            |
| ydraulic flow / Pressure                                        | 106 l/min-270 bar                                    |
| ank capacities                                                  |                                                      |
| ngine oil                                                       | 7.50                                                 |
| ydraulic oil                                                    | 135                                                  |
| ydraulic tank capacity                                          | 10                                                   |
| uel tank                                                        | 140 l                                                |
| oise and vibration                                              |                                                      |
| oise at driving position (LpA)                                  | 79 dB                                                |
| oise to environment (LwA)                                       | 102 dB                                               |
| ibration on hands/arms                                          | < 2.50 m/s <sup>2</sup>                              |
| discellaneous                                                   | × 2.50 III/S²                                        |
|                                                                 | 0.10                                                 |
| teering wheels (front / rear) vive wheels (front / rear)        | 2/2                                                  |
| ave wheels (TRORT / TRAT)                                       | 2 / 2                                                |
| Safety / Cab certification                                      | Standard EN 15000 / Cabin ROPS - FOPS le             |