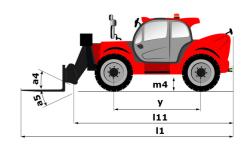

# **MT 1440 EASY ST5**

|                                                                 | MT 1440 EASY STS Created on July 31, 2025 at 11:41 P |
|-----------------------------------------------------------------|------------------------------------------------------|
| Capacities                                                      | Metric                                               |
| Max. capacity                                                   | 4000 kg                                              |
| Max. lifting height                                             | 13.53 m                                              |
| faximum outreach                                                | 9.46 m                                               |
| reakout force with bucket                                       | 7400 daN                                             |
| Veight and dimensions                                           |                                                      |
| verall length to carriage                                       | l11 6.02 m                                           |
| ength to face of forks                                          | 12 6.13 m                                            |
| verall width                                                    | b1 2.36 m                                            |
| verall height                                                   | h17 2.45 m                                           |
| /heelbase                                                       | y 3.07 m                                             |
| round clearance                                                 | m4 0.37 m                                            |
| verall cab width                                                |                                                      |
|                                                                 |                                                      |
| ilt-up angle                                                    | a4 12 °                                              |
| ilt-down angle                                                  | a5 114°                                              |
| xternal turning radius (over tyres)                             | Wa1 3.94 m                                           |
| nladen weight (with forks)                                      | 10855 kg                                             |
| verall weight                                                   | 10900 kg                                             |
| ires type                                                       | Inflatable                                           |
| tandard tires                                                   | Alliance 400/80 - 24 - 162A8                         |
| orks length / width / section                                   | I / e / s 1200 mm x 125 mm x 50 mm                   |
| erformances                                                     |                                                      |
| ifting                                                          | 16 s                                                 |
| owering                                                         | 12.40 s                                              |
| xtension                                                        | 17.30 s                                              |
| etraction                                                       | 13 s                                                 |
| rowd                                                            | 4 s                                                  |
| ump                                                             | 4 s                                                  |
| ngine                                                           |                                                      |
| ingine brand                                                    | Deutz                                                |
| ngine norm                                                      | Stage V, Tier 4 final                                |
| ngine model                                                     | TD 3.6 L                                             |
| •                                                               |                                                      |
| lumber of cylinders / Capacity of cylinders                     | 4 - 3621 cm³                                         |
| C. Engine power rating - Power                                  | 75 Hp / 55.40 kW                                     |
| Max. torque / Engine rotation                                   | 340 Nm @ 1600 rpm                                    |
| rawbar pull (Laden)                                             | 8320 daN                                             |
| ransmission                                                     |                                                      |
| ransmission type                                                | Torque converter                                     |
| umber of gears (forward / reverse)                              | 4 / 4                                                |
| lax. travel speed                                               | 24.90 km/h                                           |
| ax. travel speed (may vary according to applicable regulations) | 25 km/h                                              |
| arking brake                                                    | Automatic parking brake                              |
| ervice brake                                                    | Oil-immersed multi-discs braking on front            |
|                                                                 | axles                                                |
| ydraulics                                                       |                                                      |
| ydraulic pump type                                              | Gear pump                                            |
| ydraulic flow / Pressure                                        | 106 l/min-270 bar                                    |
| ank capacities                                                  |                                                      |
| ngine oil                                                       | 7.50                                                 |
| ydraulic oil                                                    | 135                                                  |
| ydraulic tank capacity                                          | 10                                                   |
| uel tank                                                        | 140 l                                                |
| oise and vibration                                              |                                                      |
| oise at driving position (LpA)                                  | 79 dB                                                |
| oise to environment (LwA)                                       | 102 dB                                               |
| ibration on hands/arms                                          | < 2.50 m/s <sup>2</sup>                              |
| discellaneous                                                   | × 2.50 III/S²                                        |
|                                                                 | 0.10                                                 |
| teering wheels (front / rear) vive wheels (front / rear)        | 2/2                                                  |
| ave wheels (TRORT / TRAT)                                       | 2 / 2                                                |
| Safety / Cab certification                                      | Standard EN 15000 / Cabin ROPS - FOPS le             |

## MT 1440 easy ST5 - Dimensional drawing