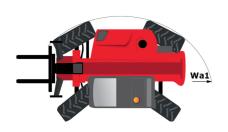

# **MT 1440 EASY ST5**

|                                                                 | MT 1440 EASY STS Created on July 31, 2025 at 11:41 P |
|-----------------------------------------------------------------|------------------------------------------------------|
| Capacities                                                      | Metric                                               |
| Max. capacity                                                   | 4000 kg                                              |
| Max. lifting height                                             | 13.53 m                                              |
| faximum outreach                                                | 9.46 m                                               |
| reakout force with bucket                                       | 7400 daN                                             |
| Veight and dimensions                                           |                                                      |
| verall length to carriage                                       | l11 6.02 m                                           |
| ength to face of forks                                          | 12 6.13 m                                            |
| verall width                                                    | b1 2.36 m                                            |
| verall height                                                   | h17 2.45 m                                           |
| /heelbase                                                       | y 3.07 m                                             |
| round clearance                                                 | m4 0.37 m                                            |
| verall cab width                                                |                                                      |
|                                                                 |                                                      |
| ilt-up angle                                                    | a4 12 °                                              |
| ilt-down angle                                                  | a5 114°                                              |
| xternal turning radius (over tyres)                             | Wa1 3.94 m                                           |
| nladen weight (with forks)                                      | 10855 kg                                             |
| verall weight                                                   | 10900 kg                                             |
| ires type                                                       | Inflatable                                           |
| tandard tires                                                   | Alliance 400/80 - 24 - 162A8                         |
| orks length / width / section                                   | I / e / s 1200 mm x 125 mm x 50 mm                   |
| erformances                                                     |                                                      |
| ifting                                                          | 16 s                                                 |
| owering                                                         | 12.40 s                                              |
| xtension                                                        | 17.30 s                                              |
| etraction                                                       | 13 s                                                 |
| rowd                                                            | 4 s                                                  |
| ump                                                             | 4 s                                                  |
| ngine                                                           |                                                      |
| ingine brand                                                    | Deutz                                                |
| ngine norm                                                      | Stage V, Tier 4 final                                |
| ngine model                                                     | TD 3.6 L                                             |
| •                                                               |                                                      |
| lumber of cylinders / Capacity of cylinders                     | 4 - 3621 cm³                                         |
| C. Engine power rating - Power                                  | 75 Hp / 55.40 kW                                     |
| Max. torque / Engine rotation                                   | 340 Nm @ 1600 rpm                                    |
| rawbar pull (Laden)                                             | 8320 daN                                             |
| ransmission                                                     |                                                      |
| ransmission type                                                | Torque converter                                     |
| umber of gears (forward / reverse)                              | 4 / 4                                                |
| lax. travel speed                                               | 24.90 km/h                                           |
| ax. travel speed (may vary according to applicable regulations) | 25 km/h                                              |
| arking brake                                                    | Automatic parking brake                              |
| ervice brake                                                    | Oil-immersed multi-discs braking on front            |
|                                                                 | axles                                                |
| ydraulics                                                       |                                                      |
| ydraulic pump type                                              | Gear pump                                            |
| ydraulic flow / Pressure                                        | 106 l/min-270 bar                                    |
| ank capacities                                                  |                                                      |
| ngine oil                                                       | 7.50                                                 |
| ydraulic oil                                                    | 135                                                  |
| ydraulic tank capacity                                          | 10                                                   |
| uel tank                                                        | 140 l                                                |
| oise and vibration                                              |                                                      |
| oise at driving position (LpA)                                  | 79 dB                                                |
| oise to environment (LwA)                                       | 102 dB                                               |
| ibration on hands/arms                                          | < 2.50 m/s <sup>2</sup>                              |
| discellaneous                                                   | × 2.50 III/S²                                        |
|                                                                 | 0.10                                                 |
| teering wheels (front / rear) vive wheels (front / rear)        | 2/2                                                  |
| ave wheels (TRORT / TRAT)                                       | 2 / 2                                                |
| Safety / Cab certification                                      | Standard EN 15000 / Cabin ROPS - FOPS le             |