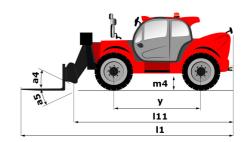

# **MT 1440 EASY ST5**

| Capacities                                                       | Metric                                       |             |
|------------------------------------------------------------------|----------------------------------------------|-------------|
| Max. capacity                                                    | 4000 kg                                      |             |
| Max. Lifting height                                              | 13.53 m                                      |             |
| Maximum outreach                                                 | 9.46 m                                       |             |
| reakout force with bucket                                        | 7.40 m                                       |             |
|                                                                  | 7400 dan                                     |             |
| /eight and dimensions                                            | 111 6.00 m                                   |             |
| verall length to carriage                                        | I11 6.02 m                                   |             |
| ength to face of forks                                           | l2 6.13 m                                    |             |
| lverall width                                                    | b1 2.36 m                                    |             |
| verall height                                                    | h17 2.45 m                                   |             |
| /heelbase                                                        | y 3.07 m                                     |             |
| round clearance                                                  | m4 0.37 m                                    |             |
| verall cab width                                                 | b4 0.89 m                                    |             |
| ilt-up angle                                                     | a4 12 °                                      |             |
| ilt-down angle                                                   | a5 114°                                      |             |
| xternal turning radius (over tyres)                              | Wa1 3.94 m                                   |             |
| nladen weight (with forks)                                       | 10855 kg                                     |             |
| verall weight                                                    | 10900 kg                                     |             |
| ires type                                                        | Inflatable                                   |             |
| tandard tires                                                    | Alliance 400/80 - 24 - 162A                  |             |
| orks length / width / section                                    | I / e / s 1200 mm x 125 mm x 50 mm           | n           |
| erformances                                                      |                                              |             |
| ifting                                                           | 16 s                                         |             |
| owering                                                          | 12.40 s                                      |             |
| xtension                                                         | 17.30 s                                      |             |
| etraction                                                        | 13 s                                         |             |
| rowd                                                             | 4 s                                          |             |
| ump                                                              | 4 s                                          |             |
| ingine                                                           |                                              |             |
| ngine brand                                                      | Deutz                                        |             |
| ngine norm                                                       | Stage V, Tier 4 final                        |             |
| ngine model                                                      | TD 3.6 L                                     |             |
| lumber of cylinders / Capacity of cylinders                      | 4 - 3621 cm <sup>3</sup>                     |             |
| C. Engine power rating - Power                                   | 75 Hp / 55.40 kW                             |             |
| lax. torque / Engine rotation                                    | 340 Nm @ 1600 rpm                            |             |
| rawbar pull (Laden)                                              | 8320 daN                                     |             |
| ransmission                                                      |                                              |             |
| ransmission type                                                 | Torque converter                             |             |
| umber of gears (forward / reverse)                               | 4/4                                          |             |
| lax. travel speed                                                | 24.90 km/h                                   |             |
| lax. travel speed (may vary according to applicable regulations) | 25 km/h                                      |             |
| arking brake                                                     | Automatic parking brake                      |             |
|                                                                  | Oil-immersed multi-discs braking on          | front 8 roa |
| ervice brake                                                     | axles                                        | HOHE & IE   |
| ydraulics                                                        |                                              |             |
| ydraulic pump type                                               | Gear pump                                    |             |
| ydraulic flow / Pressure                                         | 106 I/min-270 bar                            |             |
| ank capacities                                                   |                                              |             |
| ngine oil                                                        | 7.50 1                                       |             |
| ydraulic oil                                                     | 135 I                                        |             |
| ydraulic tank capacity                                           | 101                                          |             |
| uel tank                                                         | 140                                          |             |
| oise and vibration                                               | 1401                                         |             |
| oise at driving position (LpA)                                   | 79 dB                                        |             |
| oise to environment (LwA)                                        | 79 dB<br>102 dB                              |             |
|                                                                  |                                              |             |
| ibration on hands/arms                                           | < 2.50 m/s²                                  |             |
| fiscellaneous                                                    |                                              |             |
| teering wheels (front / rear)                                    | 2/2                                          |             |
| rive wheels (front / rear)                                       | 2 / 2<br>Standard EN 15000 / Cabin ROPS - FC |             |
| afety / Cab certification                                        |                                              | MIC Inval   |

## MT 1440 easy ST5 - Dimensional drawing