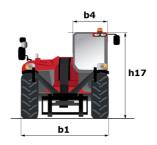

# **MT 1440 EASY ST5**

| Capacities                                                       | Metric                                       |             |
|------------------------------------------------------------------|----------------------------------------------|-------------|
| Max. capacity                                                    | 4000 kg                                      |             |
| Max. Lifting height                                              | 13.53 m                                      |             |
| Maximum outreach                                                 | 9.46 m                                       |             |
| reakout force with bucket                                        | 7.40 m                                       |             |
|                                                                  | 7400 dan                                     |             |
| /eight and dimensions                                            | 111 6.00 m                                   |             |
| verall length to carriage                                        | I11 6.02 m                                   |             |
| ength to face of forks                                           | l2 6.13 m                                    |             |
| lverall width                                                    | b1 2.36 m                                    |             |
| verall height                                                    | h17 2.45 m                                   |             |
| /heelbase                                                        | y 3.07 m                                     |             |
| round clearance                                                  | m4 0.37 m                                    |             |
| verall cab width                                                 | b4 0.89 m                                    |             |
| ilt-up angle                                                     | a4 12 °                                      |             |
| ilt-down angle                                                   | a5 114°                                      |             |
| xternal turning radius (over tyres)                              | Wa1 3.94 m                                   |             |
| nladen weight (with forks)                                       | 10855 kg                                     |             |
| verall weight                                                    | 10900 kg                                     |             |
| ires type                                                        | Inflatable                                   |             |
| tandard tires                                                    | Alliance 400/80 - 24 - 162A                  |             |
| orks length / width / section                                    | I / e / s 1200 mm x 125 mm x 50 mm           | n           |
| erformances                                                      |                                              |             |
| ifting                                                           | 16 s                                         |             |
| owering                                                          | 12.40 s                                      |             |
| xtension                                                         | 17.30 s                                      |             |
| etraction                                                        | 13 s                                         |             |
| rowd                                                             | 4 s                                          |             |
| ump                                                              | 4 s                                          |             |
| ingine                                                           |                                              |             |
| ngine brand                                                      | Deutz                                        |             |
| ngine norm                                                       | Stage V, Tier 4 final                        |             |
| ngine model                                                      | TD 3.6 L                                     |             |
| lumber of cylinders / Capacity of cylinders                      | 4 - 3621 cm <sup>3</sup>                     |             |
| C. Engine power rating - Power                                   | 75 Hp / 55.40 kW                             |             |
| lax. torque / Engine rotation                                    | 340 Nm @ 1600 rpm                            |             |
| rawbar pull (Laden)                                              | 8320 daN                                     |             |
| ransmission                                                      |                                              |             |
| ransmission type                                                 | Torque converter                             |             |
| umber of gears (forward / reverse)                               | 4/4                                          |             |
| lax. travel speed                                                | 24.90 km/h                                   |             |
| lax. travel speed (may vary according to applicable regulations) | 25 km/h                                      |             |
| arking brake                                                     | Automatic parking brake                      |             |
|                                                                  | Oil-immersed multi-discs braking on          | front 8 roa |
| ervice brake                                                     | axles                                        | HOHE & IE   |
| ydraulics                                                        |                                              |             |
| ydraulic pump type                                               | Gear pump                                    |             |
| ydraulic flow / Pressure                                         | 106 I/min-270 bar                            |             |
| ank capacities                                                   |                                              |             |
| ngine oil                                                        | 7.50 1                                       |             |
| ydraulic oil                                                     | 135 I                                        |             |
| ydraulic tank capacity                                           | 101                                          |             |
| uel tank                                                         | 140                                          |             |
| oise and vibration                                               | 1401                                         |             |
| oise at driving position (LpA)                                   | 79 dB                                        |             |
| oise to environment (LwA)                                        | 79 dB<br>102 dB                              |             |
|                                                                  |                                              |             |
| ibration on hands/arms                                           | < 2.50 m/s²                                  |             |
| fiscellaneous                                                    |                                              |             |
| teering wheels (front / rear)                                    | 2/2                                          |             |
| rive wheels (front / rear)                                       | 2 / 2<br>Standard EN 15000 / Cabin ROPS - FC |             |
| afety / Cab certification                                        |                                              | MIC Inval   |