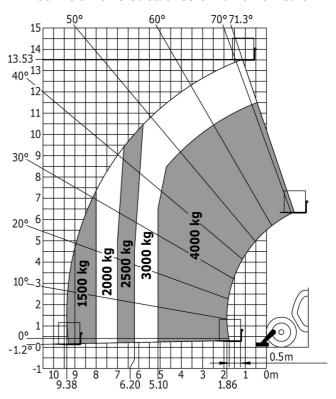

| < 2.50 m/s²                                  |             |
| fiscellaneous                                                    |                                              |             |
| teering wheels (front / rear)                                    | 2/2                                          |             |
| rive wheels (front / rear)                                       | 2 / 2<br>Standard EN 15000 / Cabin ROPS - FC |             |
| afety / Cab certification                                        |                                              | MIC Inval   |

## MT 1440 easy ST5 - Dimensional drawing







## MT 1440 easy ST5 - Load chart

Machine on tires with forks - with levelling device Metric



#### Machine on lowered stabilisers with forks Metric







#### **Head Office**

B.P. 249 - 430 rue de l'Aubinière 44150 Ancenis Cedex - France Tel: +33 (0)2 40 09 10 11 - Fax: +33 (0)2 40 09 10 97 www.manitou.com



This publication provides a description of the configuration versions and options for Manitou products, which may differ for equipment. The equipment presented in this brochure may be part of a series, as an option, or it may not be available, depending on the versions. Manitou reserves the right, at any time and without notice, to amend the specifications described and represented. The specifications provided do not bind the manufacturer. For more details, please contact your Manitou agent. This is not a contractually binding document. The presentation of the products is not contractually binding. List of specifications non-exh