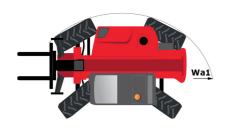

# **MT 1440 EASY ST5**

| Capacities                                                       | Metric                                       |             |
|------------------------------------------------------------------|----------------------------------------------|-------------|
| Max. capacity                                                    | 4000 kg                                      |             |
| Max. Lifting height                                              | 13.53 m                                      |             |
| Maximum outreach                                                 | 9.46 m                                       |             |
| reakout force with bucket                                        | 7.40 m                                       |             |
|                                                                  | 7400 dan                                     |             |
| /eight and dimensions                                            | 111 6.00 m                                   |             |
| verall length to carriage                                        | I11 6.02 m                                   |             |
| ength to face of forks                                           | l2 6.13 m                                    |             |
| lverall width                                                    | b1 2.36 m                                    |             |
| verall height                                                    | h17 2.45 m                                   |             |
| /heelbase                                                        | y 3.07 m                                     |             |
| round clearance                                                  | m4 0.37 m                                    |             |
| verall cab width                                                 | b4 0.89 m                                    |             |
| ilt-up angle                                                     | a4 12 °                                      |             |
| ilt-down angle                                                   | a5 114°                                      |             |
| xternal turning radius (over tyres)                              | Wa1 3.94 m                                   |             |
| nladen weight (with forks)                                       | 10855 kg                                     |             |
| verall weight                                                    | 10900 kg                                     |             |
| ires type                                                        | Inflatable                                   |             |
| tandard tires                                                    | Alliance 400/80 - 24 - 162A                  |             |
| orks length / width / section                                    | I / e / s 1200 mm x 125 mm x 50 mm           | n           |
| erformances                                                      |                                              |             |
| ifting                                                           | 16 s                                         |             |
| owering                                                          | 12.40 s                                      |             |
| xtension                                                         | 17.30 s                                      |             |
| etraction                                                        | 13 s                                         |             |
| rowd                                                             | 4 s                                          |             |
| ump                                                              | 4 s                                          |             |
| ingine                                                           |                                              |             |
| ngine brand                                                      | Deutz                                        |             |
| ngine norm                                                       | Stage V, Tier 4 final                        |             |
| ngine model                                                      | TD 3.6 L                                     |             |
| lumber of cylinders / Capacity of cylinders                      | 4 - 3621 cm <sup>3</sup>                     |             |
| C. Engine power rating - Power                                   | 75 Hp / 55.40 kW                             |             |
| lax. torque / Engine rotation                                    | 340 Nm @ 1600 rpm                            |             |
| rawbar pull (Laden)                                              | 8320 daN                                     |             |
| ransmission                                                      |                                              |             |
| ransmission type                                                 | Torque converter                             |             |
| umber of gears (forward / reverse)                               | 4/4                                          |             |
| lax. travel speed                                                | 24.90 km/h                                   |             |
| lax. travel speed (may vary according to applicable regulations) | 25 km/h                                      |             |
| arking brake                                                     | Automatic parking brake                      |             |
|                                                                  | Oil-immersed multi-discs braking on          | front 8 roa |
| ervice brake                                                     | axles                                        | HOHE & IE   |
| ydraulics                                                        |                                              |             |
| ydraulic pump type                                               | Gear pump                                    |             |
| ydraulic flow / Pressure                                         | 106 I/min-270 bar                            |             |
| ank capacities                                                   |                                              |             |
| ngine oil                                                        | 7.50 1                                       |             |
| ydraulic oil                                                     | 135 I                                        |             |
| ydraulic tank capacity                                           | 101                                          |             |
| uel tank                                                         | 140                                          |             |
| oise and vibration                                               | 1401                                         |             |
| oise at driving position (LpA)                                   | 79 dB                                        |             |
| oise to environment (LwA)                                        | 79 dB<br>102 dB                              |             |
|                                                                  |                                              |             |
| ibration on hands/arms                                           | < 2.50 m/s²                                  |             |
| fiscellaneous                                                    |                                              |             |
| teering wheels (front / rear)                                    | 2/2                                          |             |
| rive wheels (front / rear)                                       | 2 / 2<br>Standard EN 15000 / Cabin ROPS - FC |             |
| afety / Cab certification                                        |                                              | MIC Inval   |