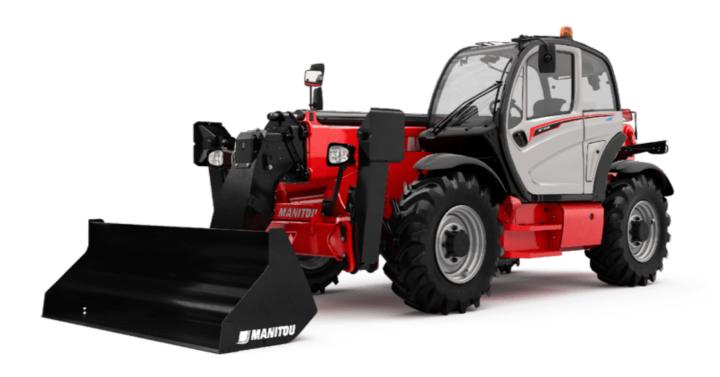

# **MT 1440 EASY ST5**

| Capacities                                                       | Metric                                       |             |
|------------------------------------------------------------------|----------------------------------------------|-------------|
| Max. capacity                                                    | 4000 kg                                      |             |
| Max. Lifting height                                              | 13.53 m                                      |             |
| Maximum outreach                                                 | 9.46 m                                       |             |
| reakout force with bucket                                        | 7.40 m                                       |             |
|                                                                  | 7400 dan                                     |             |
| /eight and dimensions                                            | 111 6.00 m                                   |             |
| verall length to carriage                                        | I11 6.02 m                                   |             |
| ength to face of forks                                           | l2 6.13 m                                    |             |
| lverall width                                                    | b1 2.36 m                                    |             |
| verall height                                                    | h17 2.45 m                                   |             |
| /heelbase                                                        | y 3.07 m                                     |             |
| round clearance                                                  | m4 0.37 m                                    |             |
| verall cab width                                                 | b4 0.89 m                                    |             |
| ilt-up angle                                                     | a4 12 °                                      |             |
| ilt-down angle                                                   | a5 114°                                      |             |
| xternal turning radius (over tyres)                              | Wa1 3.94 m                                   |             |
| nladen weight (with forks)                                       | 10855 kg                                     |             |
| verall weight                                                    | 10900 kg                                     |             |
| ires type                                                        | Inflatable                                   |             |
| tandard tires                                                    | Alliance 400/80 - 24 - 162A                  |             |
| orks length / width / section                                    | I / e / s 1200 mm x 125 mm x 50 mm           | n           |
| erformances                                                      |                                              |             |
| ifting                                                           | 16 s                                         |             |
| owering                                                          | 12.40 s                                      |             |
| xtension                                                         | 17.30 s                                      |             |
| etraction                                                        | 13 s                                         |             |
| rowd                                                             | 4 s                                          |             |
| ump                                                              | 4 s                                          |             |
| ingine                                                           |                                              |             |
| ngine brand                                                      | Deutz                                        |             |
| ngine norm                                                       | Stage V, Tier 4 final                        |             |
| ngine model                                                      | TD 3.6 L                                     |             |
| lumber of cylinders / Capacity of cylinders                      | 4 - 3621 cm <sup>3</sup>                     |             |
| C. Engine power rating - Power                                   | 75 Hp / 55.40 kW                             |             |
| lax. torque / Engine rotation                                    | 340 Nm @ 1600 rpm                            |             |
| rawbar pull (Laden)                                              | 8320 daN                                     |             |
| ransmission                                                      |                                              |             |
| ransmission type                                                 | Torque converter                             |             |
| umber of gears (forward / reverse)                               | 4/4                                          |             |
| lax. travel speed                                                | 24.90 km/h                                   |             |
| lax. travel speed (may vary according to applicable regulations) | 25 km/h                                      |             |
| arking brake                                                     | Automatic parking brake                      |             |
|                                                                  | Oil-immersed multi-discs braking on          | front 8 roa |
| ervice brake                                                     | axles                                        | HOHE & IE   |
| ydraulics                                                        |                                              |             |
| ydraulic pump type                                               | Gear pump                                    |             |
| ydraulic flow / Pressure                                         | 106 I/min-270 bar                            |             |
| ank capacities                                                   |                                              |             |
| ngine oil                                                        | 7.50 1                                       |             |
| ydraulic oil                                                     | 135 I                                        |             |
| ydraulic tank capacity                                           | 101                                          |             |
| uel tank                                                         | 140                                          |             |
| oise and vibration                                               | 1401                                         |             |
| oise at driving position (LpA)                                   | 79 dB                                        |             |
| oise to environment (LwA)                                        | 79 dB<br>102 dB                              |             |
|                                                                  |                                              |             |
| ibration on hands/arms                                           | < 2.50 m/s²                                  |             |
| fiscellaneous                                                    |                                              |             |
| teering wheels (front / rear)                                    | 2/2                                          |             |
| rive wheels (front / rear)                                       | 2 / 2<br>Standard EN 15000 / Cabin ROPS - FC |             |
| afety / Cab certification                                        |                                              | MIC Inval   |