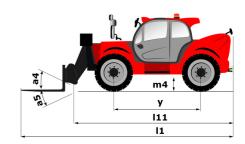

|
|                                              |
| 7.50 l                                       |
| 135 I                                        |
| 10                                           |
| 140 I                                        |
| 1 0 1                                        |
| 79 dB                                        |
|                                              |
| 102 dB                                       |
| < 2.50 m/s <sup>2</sup>                      |
|                                              |
| 2/2                                          |
| 2 / 2                                        |
| indard EN 15000 / Cabin ROPS - FOPS level 2  |
| ında                                         |

## MT 1440 easy ST5 - Dimensional drawing







## MT 1440 easy ST5 - Load chart

Machine on tires with forks - with levelling device Metric



#### Machine on lowered stabilisers with forks Metric







#### **Head Office**

B.P. 249 - 430 rue de l'Aubinière 44150 Ancenis Cedex - France Tel: +33 (0)2 40 09 10 11 - Fax: +33 (0)2 40 09 10 97 www.manitou.com



This publication provides a description of the configuration versions and options for Manitou products, which may differ for equipment. The equipment presented in this brochure may be part of a series, as an option, or it may not be available, depending on the versions. Manitou reserves the right, at any time and without notice, to amend the specifications described and represented. The specifications provided do not bind the manufacturer. For more details, please contact your M