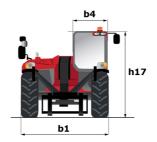

|
|                                              |
| 7.50 l                                       |
| 135 I                                        |
| 10                                           |
| 140 I                                        |
| 1 0 1                                        |
| 79 dB                                        |
|                                              |
| 102 dB                                       |
| < 2.50 m/s <sup>2</sup>                      |
|                                              |
| 2/2                                          |
| 2 / 2                                        |
| indard EN 15000 / Cabin ROPS - FOPS level 2  |
| ında                                         |

## MT 1440 easy ST5 - Dimensional drawing







## MT 1440 easy ST5 - Load chart

Machine on tires with forks - with levelling device Metric



#### Machine on lowered stabilisers with forks Metric







#### **Head Office**

B.P. 249 - 430 rue de l'Aubinière 44150 Ancenis Cedex - France Tel: +33 (0)2 40 09 10 11 - Fax: +33 (0)2 40 09 10 97 www.manitou.com



This publication provides a description of the configuration versions and options for Manitou products, which may differ for equipment. The equipment presented in this brochure may be part of a series, as an option, or it may not be available, depending on the versions. Manitou reserves the right, at any time and without notice, to amend the specifications described and represented. The specifications provided do not bind the manufacturer. For more details, please contact your