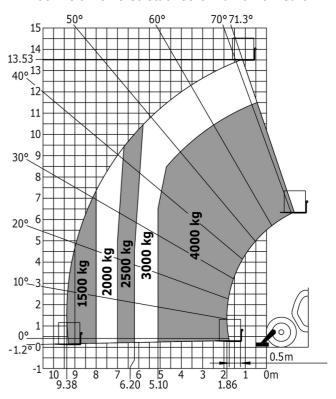

|
| 10                                           |
| 140 I                                        |
| 1 0 1                                        |
| 79 dB                                        |
|                                              |
| 102 dB                                       |
| < 2.50 m/s <sup>2</sup>                      |
|                                              |
| 2/2                                          |
| 2 / 2                                        |
| indard EN 15000 / Cabin ROPS - FOPS level 2  |
| ında                                         |

## MT 1440 easy ST5 - Dimensional drawing







## MT 1440 easy ST5 - Load chart

Machine on tires with forks - with levelling device Metric



#### Machine on lowered stabilisers with forks Metric







#### **Head Office**

B.P. 249 - 430 rue de l'Aubinière 44150 Ancenis Cedex - France Tel: +33 (0)2 40 09 10 11 - Fax: +33 (0)2 40 09 10 97 www.manitou.com



This publication provides a description of the configuration versions and options for Manitou products, which may differ for equipment. The equipment presented in this brochure may be part of a series, as an option, or it may not be available, depending on the versions. Manitou reserves the right, at any time and without notice, to amend the specifications described and represented. The specifications provided do not bind the manufacturer. For more details, please contact your Manitou agent. This is not a contractually binding document. The presentation of the products is not contractually binding. List of specifications non-exh