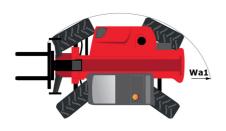

|
|                                              |
| 7.50 l                                       |
| 135 I                                        |
| 10                                           |
| 140 I                                        |
| 1 0 1                                        |
| 79 dB                                        |
|                                              |
| 102 dB                                       |
| < 2.50 m/s <sup>2</sup>                      |
|                                              |
| 2/2                                          |
| 2 / 2                                        |
| indard EN 15000 / Cabin ROPS - FOPS level 2  |
| ında                                         |

## MT 1440 easy ST5 - Dimensional drawing







## MT 1440 easy ST5 - Load chart

Machine on tires with forks - with levelling device Metric



#### Machine on lowered stabilisers with forks Metric







#### **Head Office**

B.P. 249 - 430 rue de l'Aubinière 44150 Ancenis Cedex - France Tel: +33 (0)2 40 09 10 11 - Fax: +33 (0)2 40 09 10 97 www.manitou.com



This publication provides a description of the configuration versions and options for Manitou products, which may differ for equipment. The equipment presented in this brochure may be part of a series, as an option, or it may not be available, depending on the versions. Manitou reserves the right, at any time and without notice, to amend the specifications described and represented. The specifications provided do not bind the manufacturer. For more details, please contact yo