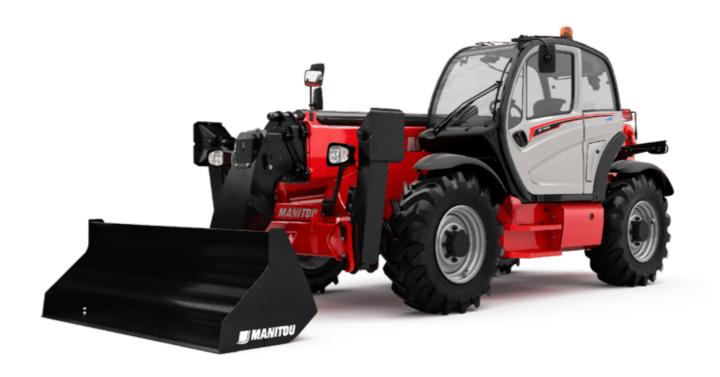

# **MT 1440 EASY ST5**

| ted on July 26, 2025 at 2:30 PM UT           |
|----------------------------------------------|
| Metric                                       |
| 4000 kg                                      |
| 13.53 m                                      |
| 9.46 m                                       |
| 7400 daN                                     |
| 7400 duli                                    |
| 6.02 m                                       |
|                                              |
| 6.13 m                                       |
| 2.36 m                                       |
| 2.45 m                                       |
| 3.07 m                                       |
| 0.37 m                                       |
| 0.89 m                                       |
| 12 °                                         |
| 114 °                                        |
| 3.94 m                                       |
| 10855 kg                                     |
| 10900 kg                                     |
| Inflatable                                   |
| Alliance 400/80 - 24 - 162A8                 |
| 1200 mm x 125 mm x 50 mm                     |
|                                              |
| 16 s                                         |
| 12.40 s                                      |
| 17.30 s                                      |
| 13 s                                         |
| 4 s                                          |
|                                              |
| 4 s                                          |
| Douts                                        |
| Deutz                                        |
| Stage V, Tier 4 final                        |
| TD 3.6 L                                     |
| 4 - 3621 cm³                                 |
| 75 Hp / 55.40 kW                             |
| 340 Nm @ 1600 rpm                            |
| 8320 daN                                     |
|                                              |
| Torque converter                             |
| 4 / 4                                        |
| 24.90 km/h                                   |
| 25 km/h                                      |
| Automatic parking brake                      |
| immersed multi-discs braking on front & rear |
| axles                                        |
|                                              |
| Gear pump                                    |
| 106 l/min-270 bar                            |
|                                              |
| 7.50 l                                       |
| 135 I                                        |
| 10                                           |
| 140 I                                        |
| 1 0 1                                        |
| 79 dB                                        |
|                                              |
| 102 dB                                       |
| < 2.50 m/s <sup>2</sup>                      |
|                                              |
| 2/2                                          |
| 2 / 2                                        |
| indard EN 15000 / Cabin ROPS - FOPS level 2  |
| ında                                         |