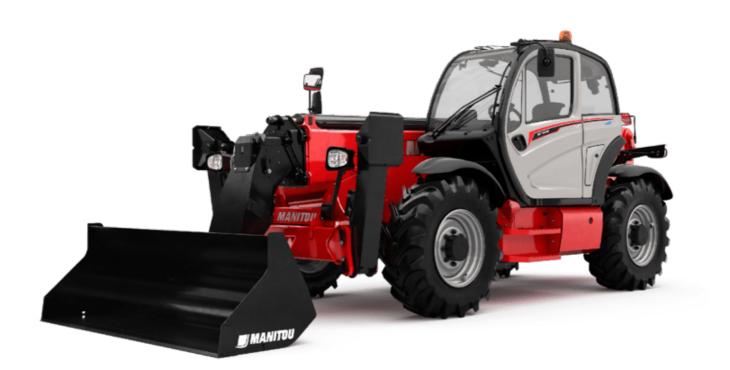

Technical sheet :

## MT 1440 EASY ST5

## MT 1440 EASY STS Created on July 31, 2025 at 3:53 PM UTC

|                                                                  | <b>MT 1440 EASY ST5</b> Created on July 31, 2025 at 3:53 PM UI |
|------------------------------------------------------------------|----------------------------------------------------------------|
| Capacities                                                       | Metric                                                         |
| Max. capacity                                                    | 4000 kg                                                        |
| Max. lifting height                                              | 13.53 m                                                        |
| Maximum outreach                                                 | 9.46 m                                                         |
| Breakout force with bucket                                       | 7400 daN                                                       |
| Weight and dimensions                                            |                                                                |
| Overall length to carriage                                       | l11 6.02 m                                                     |
| Length to face of forks                                          | l2 6.13 m                                                      |
| Overall width                                                    | b1 2.36 m                                                      |
| Overall height                                                   | h17 2.45 m                                                     |
| Wheelbase                                                        | y 3.07 m                                                       |
| Ground clearance                                                 | m4 0.37 m                                                      |
| Overall cab width                                                | b4 0.89 m                                                      |
| Tilt-up angle                                                    | a4 12 °                                                        |
| Tilt-down angle                                                  | a5 114 °                                                       |
| External turning radius (over tyres)                             | Wa1 3.94 m                                                     |
|                                                                  | Wai 5.94 m<br>10855 kg                                         |
| Unladen weight (with forks)                                      |                                                                |
| Overall weight                                                   | 10900 kg                                                       |
| Tires type                                                       | Inflatable                                                     |
| Standard tires                                                   | Alliance 400/80 - 24 - 162A8                                   |
| Forks length / width / section                                   | l / e / s 1200 mm x 125 mm x 50 mm                             |
| Performances                                                     |                                                                |
| Lifting                                                          | 16 s                                                           |
| Lowering                                                         | 12.40 s                                                        |
| Extension                                                        | 17.30 s                                                        |
| Retraction                                                       | 13 s                                                           |
| Crowd                                                            | 4 s                                                            |
| Dump                                                             | 4 s                                                            |
| Engine                                                           |                                                                |
| Engine brand                                                     | Deutz                                                          |
| Engine norm                                                      | Stage V, Tier 4 final                                          |
| Engine model                                                     | TD 3.6 L                                                       |
| Number of cylinders / Capacity of cylinders                      | 4 - 3621 cm³                                                   |
| I.C. Engine power rating - Power                                 | 75 Hp / 55.40 kW                                               |
| Max. torque / Engine rotation                                    | 340 Nm @ 1600 mm                                               |
| Drawbar pull (Laden)                                             | 8320 daN                                                       |
| Transmission                                                     |                                                                |
| Transmission type                                                | Torque converter                                               |
| Number of gears (forward / reverse)                              | 4 / 4                                                          |
| Max. travel speed                                                | 24.90 km/h                                                     |
| Max. travel speed (may vary according to applicable regulations) | 25 km/h                                                        |
| Parking brake                                                    | Automatic parking brake                                        |
| Our in the last                                                  | Oil-immersed multi-discs braking on front & rear               |
| Service brake                                                    | axles                                                          |
| Hydraulics                                                       |                                                                |
| Hydraulic pump type                                              | Gear pump                                                      |
| Hydraulic flow / Pressure                                        | 106 l/min-270 bar                                              |
| Tank capacities                                                  |                                                                |
| Engine oil                                                       | 7.50                                                           |
| Hydraulic oil                                                    | 135                                                            |
| Hydraulic tank capacity                                          | 10                                                             |
| Fuel tank                                                        | 140 l                                                          |
| Noise and vibration                                              |                                                                |
| Noise at driving position (LpA)                                  | 79 dB                                                          |
| Noise to environment (LwA)                                       | 102 dB                                                         |
| Vibration on hands/arms                                          | < 2.50 m/s <sup>2</sup>                                        |
| Miscellaneous                                                    |                                                                |
| Steering wheels (front / rear)                                   | 2/2                                                            |
| Drive wheels (front / rear)                                      | 2/2                                                            |
|                                                                  |                                                                |
| Safety / Cab certification                                       | Standard EN 15000 / Cabin ROPS - FOPS level 2                  |