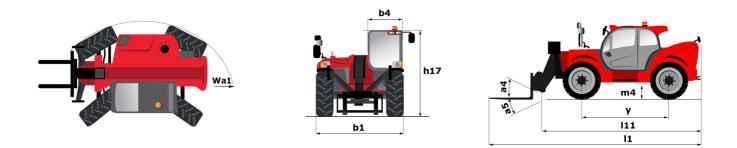

## MT 1440 easy ST5 - Dimensional drawing

## MT 1440 EASY STS Created on July 31, 2025 at 3:53 PM UTC

|                                                                  | <b>MT 1440 EASY ST5</b> Created on July 31, 2025 at 3:53 PM UI |
|------------------------------------------------------------------|----------------------------------------------------------------|
| Capacities                                                       | Metric                                                         |
| Max. capacity                                                    | 4000 kg                                                        |
| Max. lifting height                                              | 13.53 m                                                        |
| Maximum outreach                                                 | 9.46 m                                                         |
| Breakout force with bucket                                       | 7400 daN                                                       |
| Weight and dimensions                                            |                                                                |
| Overall length to carriage                                       | l11 6.02 m                                                     |
| Length to face of forks                                          | l2 6.13 m                                                      |
| Overall width                                                    | b1 2.36 m                                                      |
| Overall height                                                   | h17 2.45 m                                                     |
| Wheelbase                                                        | y 3.07 m                                                       |
| Ground clearance                                                 | m4 0.37 m                                                      |
| Overall cab width                                                | b4 0.89 m                                                      |
| Tilt-up angle                                                    | a4 12 °                                                        |
| Tilt-down angle                                                  | a5 114 °                                                       |
| External turning radius (over tyres)                             | Wa1 3.94 m                                                     |
|                                                                  | Wai 5.94 m<br>10855 kg                                         |
| Unladen weight (with forks)                                      |                                                                |
| Overall weight                                                   | 10900 kg                                                       |
| Tires type                                                       | Inflatable                                                     |
| Standard tires                                                   | Alliance 400/80 - 24 - 162A8                                   |
| Forks length / width / section                                   | l / e / s 1200 mm x 125 mm x 50 mm                             |
| Performances                                                     |                                                                |
| Lifting                                                          | 16 s                                                           |
| Lowering                                                         | 12.40 s                                                        |
| Extension                                                        | 17.30 s                                                        |
| Retraction                                                       | 13 s                                                           |
| Crowd                                                            | 4 s                                                            |
| Dump                                                             | 4 s                                                            |
| Engine                                                           |                                                                |
| Engine brand                                                     | Deutz                                                          |
| Engine norm                                                      | Stage V, Tier 4 final                                          |
| Engine model                                                     | TD 3.6 L                                                       |
| Number of cylinders / Capacity of cylinders                      | 4 - 3621 cm³                                                   |
| I.C. Engine power rating - Power                                 | 75 Hp / 55.40 kW                                               |
| Max. torque / Engine rotation                                    | 340 Nm @ 1600 mm                                               |
| Drawbar pull (Laden)                                             | 8320 daN                                                       |
| Transmission                                                     |                                                                |
| Transmission type                                                | Torque converter                                               |
| Number of gears (forward / reverse)                              | 4 / 4                                                          |
| Max. travel speed                                                | 24.90 km/h                                                     |
| Max. travel speed (may vary according to applicable regulations) | 25 km/h                                                        |
| Parking brake                                                    | Automatic parking brake                                        |
| Our in the last                                                  | Oil-immersed multi-discs braking on front & rear               |
| Service brake                                                    | axles                                                          |
| Hydraulics                                                       |                                                                |
| Hydraulic pump type                                              | Gear pump                                                      |
| Hydraulic flow / Pressure                                        | 106 l/min-270 bar                                              |
| Tank capacities                                                  |                                                                |
| Engine oil                                                       | 7.50                                                           |
| Hydraulic oil                                                    | 135                                                            |
| Hydraulic tank capacity                                          | 10                                                             |
| Fuel tank                                                        | 140 l                                                          |
| Noise and vibration                                              |                                                                |
| Noise at driving position (LpA)                                  | 79 dB                                                          |
| Noise to environment (LwA)                                       | 102 dB                                                         |
| Vibration on hands/arms                                          | < 2.50 m/s <sup>2</sup>                                        |
| Miscellaneous                                                    |                                                                |
| Steering wheels (front / rear)                                   | 2/2                                                            |
| Drive wheels (front / rear)                                      | 2/2                                                            |
|                                                                  |                                                                |
| Safety / Cab certification                                       | Standard EN 15000 / Cabin ROPS - FOPS level 2                  |