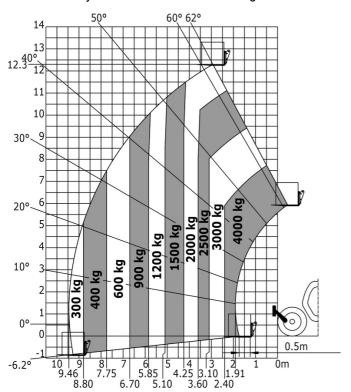

### MT 1440 easy ST5 - Load chart

Machine on tyres with forks - with levelling device Metric