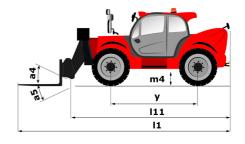

# **MT 1440 EASY ST5**

|                                             | MT 1440 EASY ST5 Created on May 4, 2024 at 4:06:18 PM |
|---------------------------------------------|-------------------------------------------------------|
| Capacities                                  | Metric                                                |
| Max. capacity                               | 4000 kg                                               |
| Max. lifting height                         | 13.53 m                                               |
| Max. outreach                               | 9.46 m                                                |
| Breakout force with bucket                  | 7400 daN                                              |
| Weight and dimensions                       |                                                       |
| Overall length to carriage                  | l11 6.02 m                                            |
| Length to face of forks                     | 12 6.13 m                                             |
| Overall width                               | b1 2.36 m                                             |
| Overall height                              | h17 2.45 m                                            |
| Wheelbase                                   | у 3.07 m                                              |
| Ground clearance                            | m4 0.37 m                                             |
| Overall cab width                           | b4 0.89 m                                             |
|                                             |                                                       |
| Tilt-up angle                               |                                                       |
| Tilt-down angle                             | a5 114°                                               |
| External turning radius (over tyres)        | Wa1 3.94 m                                            |
| Unladen weight (with forks)                 | 10855 kg                                              |
| Overall weight                              | 10900 kg                                              |
| Tires type                                  | Pneumatic                                             |
| Standard tires                              | Alliance 400/80 - 24 - 162A8                          |
| Forks length / width / section              | l / e / s 1200 mm x 125 mm / 50 mm                    |
| Performances                                |                                                       |
| Lifting                                     | 16 s                                                  |
| Lowering                                    | 12.40 s                                               |
| Extension                                   | 17.30 s                                               |
| Retraction                                  | 13 s                                                  |
| Crowd                                       | 4 s                                                   |
| Dump                                        | 4 s                                                   |
| Engine                                      |                                                       |
| Engine brand                                | Deutz                                                 |
| Engine norm                                 | Stage V / Tier 4 final                                |
| Engine model                                | TD 3.6 L                                              |
| Number of cylinders / Capacity of cylinders | 4 - 3621 cm <sup>3</sup>                              |
| I.C. Engine power rating - Power            | 75 Hp / 55.40 kW                                      |
| Max. torque / Engine rotation               | 340 Nm @ 1600 rpm                                     |
| Drawbar pull (Laden)                        | 8320 daN                                              |
| Transmission                                |                                                       |
| Transmission type                           | Torque converter                                      |
| Number of gears (forward / reverse)         | 4/4                                                   |
| Max. travel speed                           | 24.90 km/h                                            |
| Parking brake                               | Automatic parking brake                               |
|                                             | Oil-immersed multi-discs braking on front & re        |
| Service brake                               | axles                                                 |
| Hydraulics                                  |                                                       |
| Hydraulic pump type                         | Gear pump                                             |
| Hydraulic flow / Pressure                   | 106 l/min-270 bar                                     |
| Tank capacities                             |                                                       |
| Engine oil                                  | 7.50                                                  |
| Hydraulic oil                               | 135                                                   |
| Fuel tank                                   | 140                                                   |
| Noise and vibration                         |                                                       |
| Noise at driving position (LpA)             | 79 dB                                                 |
| Noise to environment (LWA)                  | 102 dB                                                |
| Vibration on hands/arms                     | < 2.50 m/s <sup>2</sup>                               |
|                                             | × 2.30 III/S²                                         |
| Miscellaneous Steping wheels (front (ross)  |                                                       |
| Steering wheels (front / rear)              | 2/2                                                   |
| Drive wheels (front / rear)                 | 2/2                                                   |
| Safety / Safety cab homologation            | Standard EN 15000 / ROPS - FOPS level 2 cal           |
| Controls                                    | JSM                                                   |

## MT 1440 easy ST5 - Dimensional drawing