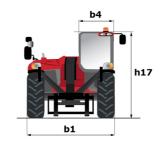

# **MT 1440 EASY ST5**

|                                             | MT 1440 EASY ST5 Created on May 4, 2024 at 4:06:18 PM |
|---------------------------------------------|-------------------------------------------------------|
| Capacities                                  | Metric                                                |
| Max. capacity                               | 4000 kg                                               |
| Max. lifting height                         | 13.53 m                                               |
| Max. outreach                               | 9.46 m                                                |
| Breakout force with bucket                  | 7400 daN                                              |
| Weight and dimensions                       |                                                       |
| Overall length to carriage                  | l11 6.02 m                                            |
| Length to face of forks                     | 12 6.13 m                                             |
| Overall width                               | b1 2.36 m                                             |
| Overall height                              | h17 2.45 m                                            |
| Wheelbase                                   | у 3.07 m                                              |
| Ground clearance                            | m4 0.37 m                                             |
| Overall cab width                           | b4 0.89 m                                             |
|                                             |                                                       |
| Tilt-up angle                               |                                                       |
| Tilt-down angle                             | a5 114°                                               |
| External turning radius (over tyres)        | Wa1 3.94 m                                            |
| Unladen weight (with forks)                 | 10855 kg                                              |
| Overall weight                              | 10900 kg                                              |
| Tires type                                  | Pneumatic                                             |
| Standard tires                              | Alliance 400/80 - 24 - 162A8                          |
| Forks length / width / section              | l / e / s 1200 mm x 125 mm / 50 mm                    |
| Performances                                |                                                       |
| Lifting                                     | 16 s                                                  |
| Lowering                                    | 12.40 s                                               |
| Extension                                   | 17.30 s                                               |
| Retraction                                  | 13 s                                                  |
| Crowd                                       | 4 s                                                   |
| Dump                                        | 4 s                                                   |
| Engine                                      |                                                       |
| Engine brand                                | Deutz                                                 |
| Engine norm                                 | Stage V / Tier 4 final                                |
| Engine model                                | TD 3.6 L                                              |
| Number of cylinders / Capacity of cylinders | 4 - 3621 cm <sup>3</sup>                              |
| I.C. Engine power rating - Power            | 75 Hp / 55.40 kW                                      |
| Max. torque / Engine rotation               | 340 Nm @ 1600 rpm                                     |
| Drawbar pull (Laden)                        | 8320 daN                                              |
| Transmission                                |                                                       |
| Transmission type                           | Torque converter                                      |
| Number of gears (forward / reverse)         | 4/4                                                   |
| Max. travel speed                           | 24.90 km/h                                            |
| Parking brake                               | Automatic parking brake                               |
|                                             | Oil-immersed multi-discs braking on front & re        |
| Service brake                               | axles                                                 |
| Hydraulics                                  |                                                       |
| Hydraulic pump type                         | Gear pump                                             |
| Hydraulic flow / Pressure                   | 106 l/min-270 bar                                     |
| Tank capacities                             |                                                       |
| Engine oil                                  | 7.50                                                  |
| Hydraulic oil                               | 135                                                   |
| Fuel tank                                   | 140                                                   |
| Noise and vibration                         |                                                       |
| Noise at driving position (LpA)             | 79 dB                                                 |
| Noise to environment (LWA)                  | 102 dB                                                |
| Vibration on hands/arms                     | < 2.50 m/s <sup>2</sup>                               |
|                                             | × 2.30 III/S²                                         |
| Miscellaneous Steping wheels (front (ross)  |                                                       |
| Steering wheels (front / rear)              | 2/2                                                   |
| Drive wheels (front / rear)                 | 2/2                                                   |
| Safety / Safety cab homologation            | Standard EN 15000 / ROPS - FOPS level 2 cal           |
| Controls                                    | JSM                                                   |