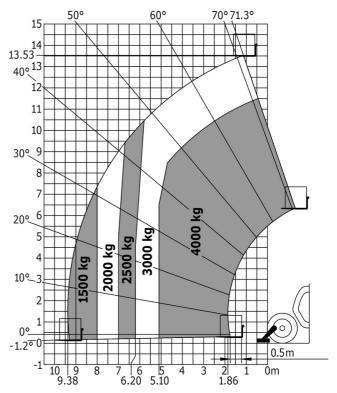

| × 2.30 III/S²                                         |
| Miscellaneous Steping wheels (front (ross)  |                                                       |
| Steering wheels (front / rear)              | 2/2                                                   |
| Drive wheels (front / rear)                 | 2/2                                                   |
| Safety / Safety cab homologation            | Standard EN 15000 / ROPS - FOPS level 2 cal           |
| Controls                                    | JSM                                                   |

## MT 1440 easy ST5 - Dimensional drawing







### MT 1440 easy ST5 - Load chart

Machine on tyres with forks - with levelling device Metric



#### Machine on lowered stabilisers with forks Metric







#### **Head Office**

B.P. 249 - 430 rue de l'Aubinière 44150 Ancenis Cedex - France Tel: +33 (0)2 40 09 10 11 - Fax: +33 (0)2 40 09 10 97 www.manitou.com



This publication provides a description of the configuration versions and options for Manitou products, which may differ for equipment. The equipment presented in this brochure may be part of a series, as an option, or it may not be available, depending on the versions. Manitou reserves the right, at any time and without notice, to amend the specifications described and represented. The specifications provided do not bind the manufacturer. For more details, please contact your Manitou agent. This is not a contractually binding document. The presentation of the products is not contractually binding. List of specifications non-exh