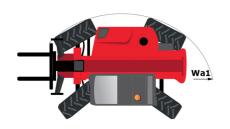

# **MT 1440 EASY ST5**

|                                             | MT 1440 EASY ST5 Created on May 4, 2024 at 4:06:18 PM |
|---------------------------------------------|-------------------------------------------------------|
| Capacities                                  | Metric                                                |
| Max. capacity                               | 4000 kg                                               |
| Max. lifting height                         | 13.53 m                                               |
| Max. outreach                               | 9.46 m                                                |
| Breakout force with bucket                  | 7400 daN                                              |
| Weight and dimensions                       |                                                       |
| Overall length to carriage                  | l11 6.02 m                                            |
| Length to face of forks                     | 12 6.13 m                                             |
| Overall width                               | b1 2.36 m                                             |
| Overall height                              | h17 2.45 m                                            |
| Wheelbase                                   | у 3.07 m                                              |
| Ground clearance                            | m4 0.37 m                                             |
| Overall cab width                           | b4 0.89 m                                             |
|                                             |                                                       |
| Tilt-up angle                               |                                                       |
| Tilt-down angle                             | a5 114°                                               |
| External turning radius (over tyres)        | Wa1 3.94 m                                            |
| Unladen weight (with forks)                 | 10855 kg                                              |
| Overall weight                              | 10900 kg                                              |
| Tires type                                  | Pneumatic                                             |
| Standard tires                              | Alliance 400/80 - 24 - 162A8                          |
| Forks length / width / section              | l / e / s 1200 mm x 125 mm / 50 mm                    |
| Performances                                |                                                       |
| Lifting                                     | 16 s                                                  |
| Lowering                                    | 12.40 s                                               |
| Extension                                   | 17.30 s                                               |
| Retraction                                  | 13 s                                                  |
| Crowd                                       | 4 s                                                   |
| Dump                                        | 4 s                                                   |
| Engine                                      |                                                       |
| Engine brand                                | Deutz                                                 |
| Engine norm                                 | Stage V / Tier 4 final                                |
| Engine model                                | TD 3.6 L                                              |
| Number of cylinders / Capacity of cylinders | 4 - 3621 cm <sup>3</sup>                              |
| I.C. Engine power rating - Power            | 75 Hp / 55.40 kW                                      |
| Max. torque / Engine rotation               | 340 Nm @ 1600 rpm                                     |
| Drawbar pull (Laden)                        | 8320 daN                                              |
| Transmission                                |                                                       |
| Transmission type                           | Torque converter                                      |
| Number of gears (forward / reverse)         | 4/4                                                   |
| Max. travel speed                           | 24.90 km/h                                            |
| Parking brake                               | Automatic parking brake                               |
|                                             | Oil-immersed multi-discs braking on front & re        |
| Service brake                               | axles                                                 |
| Hydraulics                                  |                                                       |
| Hydraulic pump type                         | Gear pump                                             |
| Hydraulic flow / Pressure                   | 106 l/min-270 bar                                     |
| Tank capacities                             |                                                       |
| Engine oil                                  | 7.50                                                  |
| Hydraulic oil                               | 135                                                   |
| Fuel tank                                   | 140                                                   |
| Noise and vibration                         |                                                       |
| Noise at driving position (LpA)             | 79 dB                                                 |
| Noise to environment (LWA)                  | 102 dB                                                |
| Vibration on hands/arms                     | < 2.50 m/s <sup>2</sup>                               |
|                                             | × 2.30 III/S²                                         |
| Miscellaneous Steping wheels (front (ross)  |                                                       |
| Steering wheels (front / rear)              | 2/2                                                   |
| Drive wheels (front / rear)                 | 2/2                                                   |
| Safety / Safety cab homologation            | Standard EN 15000 / ROPS - FOPS level 2 cal           |
| Controls                                    | JSM                                                   |