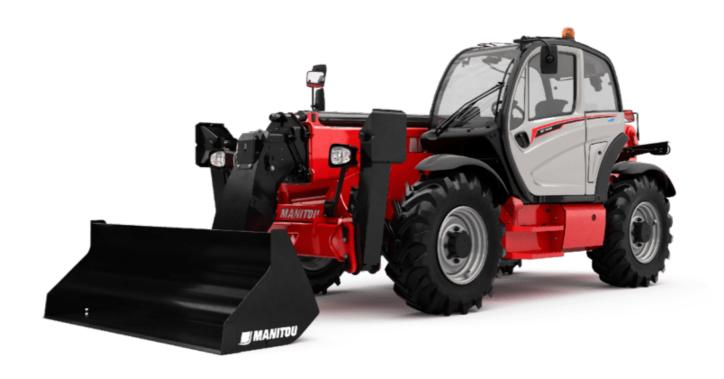

# **MT 1440 EASY ST5**

|                                             | MT 1440 EASY ST5 Created on May 4, 2024 at 9:26:56 AM |
|---------------------------------------------|-------------------------------------------------------|
| Capacities                                  | Metric                                                |
| Max. capacity                               | 4000 kg                                               |
| Max. lifting height                         | 13.53 m                                               |
| Max. outreach                               | 9.46 m                                                |
| Breakout force with bucket                  | 7400 daN                                              |
| Weight and dimensions                       |                                                       |
| Overall length to carriage                  | l11 6.02 m                                            |
| Length to face of forks                     | 12 6.13 m                                             |
| Overall width                               | b1 2.36 m                                             |
| Overall height                              | h17 2.45 m                                            |
| Wheelbase                                   | у 3.07 m                                              |
| Ground clearance                            | m4 0.37 m                                             |
| Overall cab width                           | b4 0.89 m                                             |
|                                             | a4 12 °                                               |
| Tilt-up angle                               |                                                       |
| Tilt-down angle                             | a5 114°                                               |
| External turning radius (over tyres)        | Wa1 3.94 m                                            |
| Unladen weight (with forks)                 | 10855 kg                                              |
| Overall weight                              | 10900 kg                                              |
| Tires type                                  | Pneumatic                                             |
| Standard tires                              | Alliance 400/80 - 24 - 162A8                          |
| Forks length / width / section              | l / e / s 1200 mm x 125 mm / 50 mm                    |
| Performances                                |                                                       |
| Lifting                                     | 16 s                                                  |
| Lowering                                    | 12.40 s                                               |
| Extension                                   | 17.30 s                                               |
| Retraction                                  | 13 s                                                  |
| Crowd                                       | 4 s                                                   |
| Dump                                        | 4 s                                                   |
| Engine                                      |                                                       |
| Engine brand                                | Deutz                                                 |
| Engine norm                                 | Stage V / Tier 4 final                                |
| Engine model                                | TD 3.6 L                                              |
| Number of cylinders / Capacity of cylinders | 4 - 3621 cm³                                          |
| I.C. Engine power rating - Power            | 75 Hp / 55.40 kW                                      |
| Max. torque / Engine rotation               | 340 Nm @ 1600 rpm                                     |
| Drawbar pull (Laden)                        | 8320 daN                                              |
| Transmission                                |                                                       |
| Transmission type                           | Torque converter                                      |
| Number of gears (forward / reverse)         | 4/4                                                   |
| Max. travel speed                           | 24.90 km/h                                            |
| Parking brake                               | Automatic parking brake                               |
|                                             | Oil-immersed multi-discs braking on front & re        |
| Service brake                               | axles                                                 |
| Hydraulics                                  |                                                       |
| Hydraulic pump type                         | Gear pump                                             |
| Hydraulic flow / Pressure                   | 106 l/min-270 bar                                     |
| Tank capacities                             |                                                       |
| Engine oil                                  | 7.50                                                  |
| Hydraulic oil                               | 135 I                                                 |
| Fuel tank                                   | 140                                                   |
| Noise and vibration                         |                                                       |
| Noise at driving position (LpA)             | 79 dB                                                 |
| Noise to environment (LwA)                  | 102 dB                                                |
| Vibration on hands/arms                     | < 2.50 m/s <sup>2</sup>                               |
| Miscellaneous                               | × 2.30 III/S <sup>-</sup>                             |
|                                             | 2/2                                                   |
| Steering wheels (front / rear)              | 2/2                                                   |
| Drive wheels (front / rear)                 | 2/2                                                   |
| Safety / Safety cab homologation            | Standard EN 15000 / ROPS - FOPS level 2 cal           |
| Controls                                    | JSM                                                   |