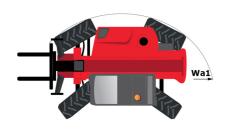

## MT 1440 easy ST5 - Dimensional drawing

# **MT 1440 EASY ST5**

|                                             | MT 1440 EASY ST5 Created on May 4, 2024 at 9:26:56 AM |
|---------------------------------------------|-------------------------------------------------------|
| Capacities                                  | Metric                                                |
| Max. capacity                               | 4000 kg                                               |
| Max. lifting height                         | 13.53 m                                               |
| Max. outreach                               | 9.46 m                                                |
| Breakout force with bucket                  | 7400 daN                                              |
| Weight and dimensions                       |                                                       |
| Overall length to carriage                  | l11 6.02 m                                            |
| Length to face of forks                     | 12 6.13 m                                             |
| Overall width                               | b1 2.36 m                                             |
| Overall height                              | h17 2.45 m                                            |
| Wheelbase                                   | у 3.07 m                                              |
| Ground clearance                            | m4 0.37 m                                             |
| Overall cab width                           | b4 0.89 m                                             |
|                                             | a4 12 °                                               |
| Tilt-up angle                               |                                                       |
| Tilt-down angle                             | a5 114°                                               |
| External turning radius (over tyres)        | Wa1 3.94 m                                            |
| Unladen weight (with forks)                 | 10855 kg                                              |
| Overall weight                              | 10900 kg                                              |
| Tires type                                  | Pneumatic                                             |
| Standard tires                              | Alliance 400/80 - 24 - 162A8                          |
| Forks length / width / section              | l / e / s 1200 mm x 125 mm / 50 mm                    |
| Performances                                |                                                       |
| Lifting                                     | 16 s                                                  |
| Lowering                                    | 12.40 s                                               |
| Extension                                   | 17.30 s                                               |
| Retraction                                  | 13 s                                                  |
| Crowd                                       | 4 s                                                   |
| Dump                                        | 4 s                                                   |
| Engine                                      |                                                       |
| Engine brand                                | Deutz                                                 |
| Engine norm                                 | Stage V / Tier 4 final                                |
| Engine model                                | TD 3.6 L                                              |
| Number of cylinders / Capacity of cylinders | 4 - 3621 cm³                                          |
| I.C. Engine power rating - Power            | 75 Hp / 55.40 kW                                      |
| Max. torque / Engine rotation               | 340 Nm @ 1600 rpm                                     |
| Drawbar pull (Laden)                        | 8320 daN                                              |
| Transmission                                |                                                       |
| Transmission type                           | Torque converter                                      |
| Number of gears (forward / reverse)         | 4/4                                                   |
| Max. travel speed                           | 24.90 km/h                                            |
| Parking brake                               | Automatic parking brake                               |
|                                             | Oil-immersed multi-discs braking on front & re        |
| Service brake                               | axles                                                 |
| Hydraulics                                  |                                                       |
| Hydraulic pump type                         | Gear pump                                             |
| Hydraulic flow / Pressure                   | 106 l/min-270 bar                                     |
| Tank capacities                             |                                                       |
| Engine oil                                  | 7.50                                                  |
| Hydraulic oil                               | 135 I                                                 |
| Fuel tank                                   | 140                                                   |
| Noise and vibration                         |                                                       |
| Noise at driving position (LpA)             | 79 dB                                                 |
| Noise to environment (LwA)                  | 102 dB                                                |
| Vibration on hands/arms                     | < 2.50 m/s <sup>2</sup>                               |
| Miscellaneous                               | × 2.30 III/S <sup>-</sup>                             |
|                                             | 2/2                                                   |
| Steering wheels (front / rear)              | 2/2                                                   |
| Drive wheels (front / rear)                 | 2/2                                                   |
| Safety / Safety cab homologation            | Standard EN 15000 / ROPS - FOPS level 2 cal           |
| Controls                                    | JSM                                                   |