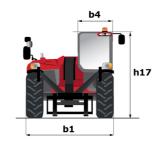

## MT 1440 easy ST5 - Dimensional drawing

# **MT 1440 EASY ST5**

|                                             | MT 1440 EASY ST5 Created on May 4, 2024 at 9:26:56 AM |
|---------------------------------------------|-------------------------------------------------------|
| Capacities                                  | Metric                                                |
| Max. capacity                               | 4000 kg                                               |
| Max. lifting height                         | 13.53 m                                               |
| Max. outreach                               | 9.46 m                                                |
| Breakout force with bucket                  | 7400 daN                                              |
| Weight and dimensions                       |                                                       |
| Overall length to carriage                  | l11 6.02 m                                            |
| Length to face of forks                     | 12 6.13 m                                             |
| Overall width                               | b1 2.36 m                                             |
| Overall height                              | h17 2.45 m                                            |
| Wheelbase                                   | у 3.07 m                                              |
| Ground clearance                            | m4 0.37 m                                             |
| Overall cab width                           | b4 0.89 m                                             |
|                                             | a4 12 °                                               |
| Tilt-up angle                               |                                                       |
| Tilt-down angle                             | a5 114°                                               |
| External turning radius (over tyres)        | Wa1 3.94 m                                            |
| Unladen weight (with forks)                 | 10855 kg                                              |
| Overall weight                              | 10900 kg                                              |
| Tires type                                  | Pneumatic                                             |
| Standard tires                              | Alliance 400/80 - 24 - 162A8                          |
| Forks length / width / section              | l / e / s 1200 mm x 125 mm / 50 mm                    |
| Performances                                |                                                       |
| Lifting                                     | 16 s                                                  |
| Lowering                                    | 12.40 s                                               |
| Extension                                   | 17.30 s                                               |
| Retraction                                  | 13 s                                                  |
| Crowd                                       | 4 s                                                   |
| Dump                                        | 4 s                                                   |
| Engine                                      |                                                       |
| Engine brand                                | Deutz                                                 |
| Engine norm                                 | Stage V / Tier 4 final                                |
| Engine model                                | TD 3.6 L                                              |
| Number of cylinders / Capacity of cylinders | 4 - 3621 cm³                                          |
| I.C. Engine power rating - Power            | 75 Hp / 55.40 kW                                      |
| Max. torque / Engine rotation               | 340 Nm @ 1600 rpm                                     |
| Drawbar pull (Laden)                        | 8320 daN                                              |
| Transmission                                |                                                       |
| Transmission type                           | Torque converter                                      |
| Number of gears (forward / reverse)         | 4/4                                                   |
| Max. travel speed                           | 24.90 km/h                                            |
| Parking brake                               | Automatic parking brake                               |
|                                             | Oil-immersed multi-discs braking on front & re        |
| Service brake                               | axles                                                 |
| Hydraulics                                  |                                                       |
| Hydraulic pump type                         | Gear pump                                             |
| Hydraulic flow / Pressure                   | 106 l/min-270 bar                                     |
| Tank capacities                             |                                                       |
| Engine oil                                  | 7.50                                                  |
| Hydraulic oil                               | 135 I                                                 |
| Fuel tank                                   | 140                                                   |
| Noise and vibration                         |                                                       |
| Noise at driving position (LpA)             | 79 dB                                                 |
| Noise to environment (LwA)                  | 102 dB                                                |
| Vibration on hands/arms                     | < 2.50 m/s <sup>2</sup>                               |
| Miscellaneous                               | × 2.30 III/S <sup>-</sup>                             |
|                                             | 2/2                                                   |
| Steering wheels (front / rear)              | 2/2                                                   |
| Drive wheels (front / rear)                 | 2/2                                                   |
| Safety / Safety cab homologation            | Standard EN 15000 / ROPS - FOPS level 2 cal           |
| Controls                                    | JSM                                                   |