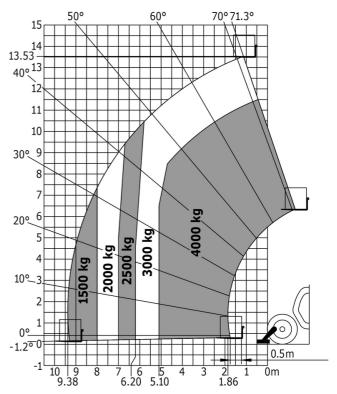

| × 2.30 III/S <sup>-</sup>                             |
|                                             | 2/2                                                   |
| Steering wheels (front / rear)              | 2/2                                                   |
| Drive wheels (front / rear)                 | 2/2                                                   |
| Safety / Safety cab homologation            | Standard EN 15000 / ROPS - FOPS level 2 cal           |
| Controls                                    | JSM                                                   |

## MT 1440 easy ST5 - Dimensional drawing







### MT 1440 easy ST5 - Load chart

Machine on tyres with forks - with levelling device Metric



#### Machine on lowered stabilisers with forks Metric







#### **Head Office**

B.P. 249 - 430 rue de l'Aubinière 44150 Ancenis Cedex - France Tel: +33 (0)2 40 09 10 11 - Fax: +33 (0)2 40 09 10 97 www.manitou.com



This publication provides a description of the configuration versions and options for Manitou products, which may differ for equipment. The equipment presented in this brochure may be part of a series, as an option, or it may not be available, depending on the versions. Manitou reserves the right, at any time and without notice, to amend the specifications described and represented. The specifications provided do not bind the manufacturer. For more details, please contact your Manitou agent. This is not a contractually binding document. The presentation of the products is not contractually binding. List of specifications non-exh