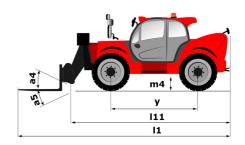

## MT 1440 easy ST5 - Dimensional drawing

# **MT 1440 EASY ST5**

|                                             | MT 1440 EASY ST5 Created on May 4, 2024 at 9:26:56 AM |
|---------------------------------------------|-------------------------------------------------------|
| Capacities                                  | Metric                                                |
| Max. capacity                               | 4000 kg                                               |
| Max. lifting height                         | 13.53 m                                               |
| Max. outreach                               | 9.46 m                                                |
| Breakout force with bucket                  | 7400 daN                                              |
| Weight and dimensions                       |                                                       |
| Overall length to carriage                  | l11 6.02 m                                            |
| Length to face of forks                     | 12 6.13 m                                             |
| Overall width                               | b1 2.36 m                                             |
| Overall height                              | h17 2.45 m                                            |
| Wheelbase                                   | у 3.07 m                                              |
| Ground clearance                            | m4 0.37 m                                             |
| Overall cab width                           | b4 0.89 m                                             |
|                                             | a4 12 °                                               |
| Tilt-up angle                               |                                                       |
| Tilt-down angle                             | a5 114°                                               |
| External turning radius (over tyres)        | Wa1 3.94 m                                            |
| Unladen weight (with forks)                 | 10855 kg                                              |
| Overall weight                              | 10900 kg                                              |
| Tires type                                  | Pneumatic                                             |
| Standard tires                              | Alliance 400/80 - 24 - 162A8                          |
| Forks length / width / section              | l / e / s 1200 mm x 125 mm / 50 mm                    |
| Performances                                |                                                       |
| Lifting                                     | 16 s                                                  |
| Lowering                                    | 12.40 s                                               |
| Extension                                   | 17.30 s                                               |
| Retraction                                  | 13 s                                                  |
| Crowd                                       | 4 s                                                   |
| Dump                                        | 4 s                                                   |
| Engine                                      |                                                       |
| Engine brand                                | Deutz                                                 |
| Engine norm                                 | Stage V / Tier 4 final                                |
| Engine model                                | TD 3.6 L                                              |
| Number of cylinders / Capacity of cylinders | 4 - 3621 cm³                                          |
| I.C. Engine power rating - Power            | 75 Hp / 55.40 kW                                      |
| Max. torque / Engine rotation               | 340 Nm @ 1600 rpm                                     |
| Drawbar pull (Laden)                        | 8320 daN                                              |
| Transmission                                |                                                       |
| Transmission type                           | Torque converter                                      |
| Number of gears (forward / reverse)         | 4/4                                                   |
| Max. travel speed                           | 24.90 km/h                                            |
| Parking brake                               | Automatic parking brake                               |
|                                             | Oil-immersed multi-discs braking on front & re        |
| Service brake                               | axles                                                 |
| Hydraulics                                  |                                                       |
| Hydraulic pump type                         | Gear pump                                             |
| Hydraulic flow / Pressure                   | 106 l/min-270 bar                                     |
| Tank capacities                             |                                                       |
| Engine oil                                  | 7.50                                                  |
| Hydraulic oil                               | 135 I                                                 |
| Fuel tank                                   | 140                                                   |
| Noise and vibration                         |                                                       |
| Noise at driving position (LpA)             | 79 dB                                                 |
| Noise to environment (LwA)                  | 102 dB                                                |
| Vibration on hands/arms                     | < 2.50 m/s <sup>2</sup>                               |
| Miscellaneous                               | × 2.30 III/S <sup>-</sup>                             |
|                                             | 2/2                                                   |
| Steering wheels (front / rear)              | 2/2                                                   |
| Drive wheels (front / rear)                 | 2/2                                                   |
| Safety / Safety cab homologation            | Standard EN 15000 / ROPS - FOPS level 2 cal           |
| Controls                                    | JSM                                                   |