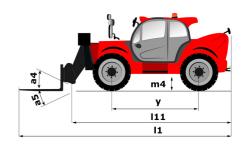

# **MT 1440 EASY ST5**

|                                             | MT 1440 EASY ST5 Created on April 28, 2024 at 3:39:54 PM U |
|---------------------------------------------|------------------------------------------------------------|
| Capacities                                  | Metric                                                     |
| Max. capacity                               | 4000 kg                                                    |
| Max. lifting height                         | 13.53 m                                                    |
| Max. outreach                               | 9.46 m                                                     |
| Breakout force with bucket                  | 7400 daN                                                   |
| Weight and dimensions                       | 7 100 0011                                                 |
| Overall length to carriage                  | l11 6.02 m                                                 |
| Length to face of forks                     | 12 6.13 m                                                  |
| Overall width                               | b1 2.36 m                                                  |
| Overall height                              | h17 2.45 m                                                 |
| Wheelbase                                   |                                                            |
| Ground clearance                            | y 3.07 m<br>m4 0.37 m                                      |
|                                             |                                                            |
| Overall cab width                           | b4 0.89 m                                                  |
| Tilt-up angle                               | a4 12 °                                                    |
| Tilt-down angle                             | a5 114°                                                    |
| External turning radius (over tyres)        | Wa1 3.94 m                                                 |
| Unladen weight (with forks)                 | 10855 kg                                                   |
| Overall weight                              | 10900 kg                                                   |
| Tires type                                  | Pneumatic                                                  |
| Standard tires                              | Alliance 400/80 - 24 - 162A8                               |
| Forks length / width / section              | I / e / s 1200 mm x 125 mm / 50 mm                         |
| Performances                                |                                                            |
| Lifting                                     | 16 s                                                       |
| Lowering                                    | 12.40 s                                                    |
| Extension                                   | 17.30 s                                                    |
| Retraction                                  | 13 s                                                       |
| Crowd                                       | 4 s                                                        |
| Dump                                        | 4 s                                                        |
| Engine                                      |                                                            |
| Engine brand                                | Deutz                                                      |
| Engine norm                                 | Stage V / Tier 4 final                                     |
| Engine model                                | TD 3.6 L                                                   |
| Number of cylinders / Capacity of cylinders | 4 - 3621 cm³                                               |
| I.C. Engine power rating - Power            | 75 Hp / 55.40 kW                                           |
| Max. torque / Engine rotation               | 340 Nm @ 1600 rpm                                          |
| Drawbar pull (Laden)                        | 8320 daN                                                   |
| Transmission                                |                                                            |
| Transmission type                           | Torque converter                                           |
| Number of gears (forward / reverse)         | 4/4                                                        |
| Max. travel speed                           | 24.90 km/h                                                 |
| Parking brake                               | Automatic parking brake                                    |
|                                             | Oil-immersed multi-discs braking on front & rear           |
| Service brake                               | axles                                                      |
| Hydraulics                                  |                                                            |
| Hydraulic pump type                         | Gear pump                                                  |
| Hydraulic flow / Pressure                   | 106 l/min-270 bar                                          |
| Tank capacities                             |                                                            |
| Engine oil                                  | 7.50                                                       |
| Hydraulic oil                               | 1351                                                       |
| Fuel tank                                   | 140                                                        |
| Noise and vibration                         |                                                            |
| Noise at driving position (LpA)             | 79 dB                                                      |
| Noise to environment (LwA)                  | 102 dB                                                     |
| Vibration on hands/arms                     | < 2.50 m/s <sup>2</sup>                                    |
|                                             | < 2.30 III/S*                                              |
| Miscellaneous  Storing whools (front (max)) | 0.40                                                       |
| Steering wheels (front / rear)              | 2/2                                                        |
| Drive wheels (front / rear)                 | 2/2                                                        |
| Safety / Safety cab homologation            | Standard EN 15000 / ROPS - FOPS level 2 cab                |
| Controls                                    | JSM                                                        |

## MT 1440 easy ST5 - Dimensional drawing