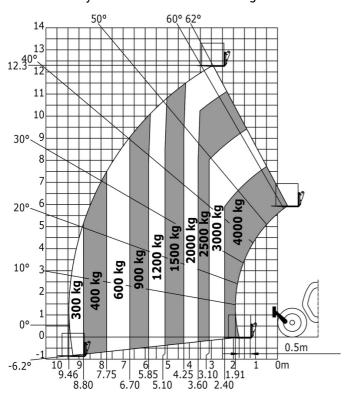

### MT 1440 easy ST5 - Load chart

Machine on tyres with forks - with levelling device Metric