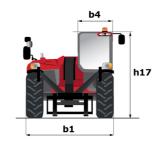

# **MT 1440 EASY ST5**

|                                             | MT 1440 EASY ST5 Created on April 28, 2024 at 3:39:54 PM U |
|---------------------------------------------|------------------------------------------------------------|
| Capacities                                  | Metric                                                     |
| Max. capacity                               | 4000 kg                                                    |
| Max. lifting height                         | 13.53 m                                                    |
| Max. outreach                               | 9.46 m                                                     |
| Breakout force with bucket                  | 7400 daN                                                   |
| Weight and dimensions                       | 7 100 0011                                                 |
| Overall length to carriage                  | l11 6.02 m                                                 |
| Length to face of forks                     | 12 6.13 m                                                  |
| Overall width                               | b1 2.36 m                                                  |
| Overall height                              | h17 2.45 m                                                 |
| Wheelbase                                   |                                                            |
| Ground clearance                            | y 3.07 m<br>m4 0.37 m                                      |
|                                             |                                                            |
| Overall cab width                           | b4 0.89 m                                                  |
| Tilt-up angle                               | a4 12 °                                                    |
| Tilt-down angle                             | a5 114°                                                    |
| External turning radius (over tyres)        | Wa1 3.94 m                                                 |
| Unladen weight (with forks)                 | 10855 kg                                                   |
| Overall weight                              | 10900 kg                                                   |
| Tires type                                  | Pneumatic                                                  |
| Standard tires                              | Alliance 400/80 - 24 - 162A8                               |
| Forks length / width / section              | I / e / s 1200 mm x 125 mm / 50 mm                         |
| Performances                                |                                                            |
| Lifting                                     | 16 s                                                       |
| Lowering                                    | 12.40 s                                                    |
| Extension                                   | 17.30 s                                                    |
| Retraction                                  | 13 s                                                       |
| Crowd                                       | 4 s                                                        |
| Dump                                        | 4 s                                                        |
| Engine                                      |                                                            |
| Engine brand                                | Deutz                                                      |
| Engine norm                                 | Stage V / Tier 4 final                                     |
| Engine model                                | TD 3.6 L                                                   |
| Number of cylinders / Capacity of cylinders | 4 - 3621 cm³                                               |
| I.C. Engine power rating - Power            | 75 Hp / 55.40 kW                                           |
| Max. torque / Engine rotation               | 340 Nm @ 1600 rpm                                          |
| Drawbar pull (Laden)                        | 8320 daN                                                   |
| Transmission                                |                                                            |
| Transmission type                           | Torque converter                                           |
| Number of gears (forward / reverse)         | 4/4                                                        |
| Max. travel speed                           | 24.90 km/h                                                 |
| Parking brake                               | Automatic parking brake                                    |
|                                             | Oil-immersed multi-discs braking on front & rear           |
| Service brake                               | axles                                                      |
| Hydraulics                                  |                                                            |
| Hydraulic pump type                         | Gear pump                                                  |
| Hydraulic flow / Pressure                   | 106 l/min-270 bar                                          |
| Tank capacities                             |                                                            |
| Engine oil                                  | 7.50                                                       |
| Hydraulic oil                               | 1351                                                       |
| Fuel tank                                   | 140                                                        |
| Noise and vibration                         |                                                            |
| Noise at driving position (LpA)             | 79 dB                                                      |
| Noise to environment (LwA)                  | 102 dB                                                     |
| Vibration on hands/arms                     | < 2.50 m/s <sup>2</sup>                                    |
|                                             | < 2.30 III/S*                                              |
| Miscellaneous  Storing whools (front (max)) | 0.40                                                       |
| Steering wheels (front / rear)              | 2/2                                                        |
| Drive wheels (front / rear)                 | 2/2                                                        |
| Safety / Safety cab homologation            | Standard EN 15000 / ROPS - FOPS level 2 cab                |
| Controls                                    | JSM                                                        |

## MT 1440 easy ST5 - Dimensional drawing