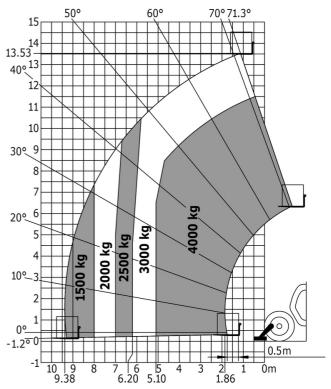

II/S*                                              |
| Miscellaneous  Storing whools (front (max)) | 0.40                                                       |
| Steering wheels (front / rear)              | 2/2                                                        |
| Drive wheels (front / rear)                 | 2/2                                                        |
| Safety / Safety cab homologation            | Standard EN 15000 / ROPS - FOPS level 2 cab                |
| Controls                                    | JSM                                                        |

## MT 1440 easy ST5 - Dimensional drawing







### MT 1440 easy ST5 - Load chart

Machine on tyres with forks - with levelling device Metric



#### Machine on lowered stabilisers with forks Metric







#### **Head Office**

B.P. 249 - 430 rue de l'Aubinière 44150 Ancenis Cedex - France Tel: +33 (0)2 40 09 10 11 - Fax: +33 (0)2 40 09 10 97 www.manitou.com



This publication provides a description of the configuration versions and options for Manitou products, which may differ for equipment. The equipment presented in this brochure may be part of a series, as an option, or it may not be available, depending on the versions. Manitou reserves the right, at any time and without notice, to amend the specifications described and represented. The specifications provided do not bind the manufacturer. For more details, please contact your Manitou agent. This is not a contractually binding document. The presentation of the products is not contractually binding. List of specifications non-exh