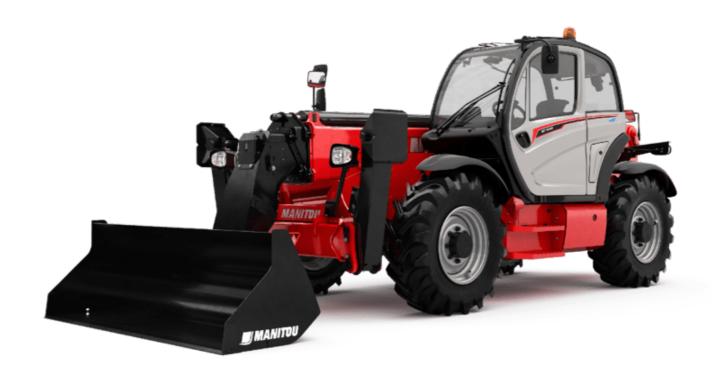

Technical sheet:

# **MT 1440 EASY ST5**

|                                             | MT 1440 EASY ST5 Created on April 28, 2024 at 3:39:54 PM U |
|---------------------------------------------|------------------------------------------------------------|
| Capacities                                  | Metric                                                     |
| Max. capacity                               | 4000 kg                                                    |
| Max. lifting height                         | 13.53 m                                                    |
| Max. outreach                               | 9.46 m                                                     |
| Breakout force with bucket                  | 7400 daN                                                   |
| Weight and dimensions                       | 7 100 0011                                                 |
| Overall length to carriage                  | l11 6.02 m                                                 |
| Length to face of forks                     | 12 6.13 m                                                  |
| Overall width                               | b1 2.36 m                                                  |
| Overall height                              | h17 2.45 m                                                 |
| Wheelbase                                   |                                                            |
| Ground clearance                            | y 3.07 m<br>m4 0.37 m                                      |
|                                             |                                                            |
| Overall cab width                           | b4 0.89 m                                                  |
| Tilt-up angle                               | a4 12 °                                                    |
| Tilt-down angle                             | a5 114°                                                    |
| External turning radius (over tyres)        | Wa1 3.94 m                                                 |
| Unladen weight (with forks)                 | 10855 kg                                                   |
| Overall weight                              | 10900 kg                                                   |
| Tires type                                  | Pneumatic                                                  |
| Standard tires                              | Alliance 400/80 - 24 - 162A8                               |
| Forks length / width / section              | I / e / s 1200 mm x 125 mm / 50 mm                         |
| Performances                                |                                                            |
| Lifting                                     | 16 s                                                       |
| Lowering                                    | 12.40 s                                                    |
| Extension                                   | 17.30 s                                                    |
| Retraction                                  | 13 s                                                       |
| Crowd                                       | 4 s                                                        |
| Dump                                        | 4 s                                                        |
| Engine                                      |                                                            |
| Engine brand                                | Deutz                                                      |
| Engine norm                                 | Stage V / Tier 4 final                                     |
| Engine model                                | TD 3.6 L                                                   |
| Number of cylinders / Capacity of cylinders | 4 - 3621 cm³                                               |
| I.C. Engine power rating - Power            | 75 Hp / 55.40 kW                                           |
| Max. torque / Engine rotation               | 340 Nm @ 1600 rpm                                          |
| Drawbar pull (Laden)                        | 8320 daN                                                   |
| Transmission                                |                                                            |
| Transmission type                           | Torque converter                                           |
| Number of gears (forward / reverse)         | 4/4                                                        |
| Max. travel speed                           | 24.90 km/h                                                 |
| Parking brake                               | Automatic parking brake                                    |
|                                             | Oil-immersed multi-discs braking on front & rear           |
| Service brake                               | axles                                                      |
| Hydraulics                                  |                                                            |
| Hydraulic pump type                         | Gear pump                                                  |
| Hydraulic flow / Pressure                   | 106 l/min-270 bar                                          |
| Tank capacities                             |                                                            |
| Engine oil                                  | 7.50                                                       |
| Hydraulic oil                               | 1351                                                       |
| Fuel tank                                   | 140                                                        |
| Noise and vibration                         |                                                            |
| Noise at driving position (LpA)             | 79 dB                                                      |
| Noise to environment (LwA)                  | 102 dB                                                     |
| Vibration on hands/arms                     | < 2.50 m/s <sup>2</sup>                                    |
|                                             | < 2.30 III/S*                                              |
| Miscellaneous  Storing whools (front (max)) | 0.40                                                       |
| Steering wheels (front / rear)              | 2/2                                                        |
| Drive wheels (front / rear)                 | 2/2                                                        |
| Safety / Safety cab homologation            | Standard EN 15000 / ROPS - FOPS level 2 cab                |
| Controls                                    | JSM                                                        |