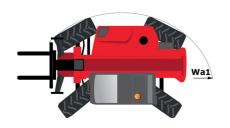

# **MT 1440 EASY ST5**

|                                             | MT 1440 EASY ST5 Created on April 28, 2024 at 3:39:54 PM U |
|---------------------------------------------|------------------------------------------------------------|
| Capacities                                  | Metric                                                     |
| Max. capacity                               | 4000 kg                                                    |
| Max. lifting height                         | 13.53 m                                                    |
| Max. outreach                               | 9.46 m                                                     |
| Breakout force with bucket                  | 7400 daN                                                   |
| Weight and dimensions                       | 7 100 0011                                                 |
| Overall length to carriage                  | l11 6.02 m                                                 |
| Length to face of forks                     | 12 6.13 m                                                  |
| Overall width                               | b1 2.36 m                                                  |
| Overall height                              | h17 2.45 m                                                 |
| Wheelbase                                   |                                                            |
| Ground clearance                            | y 3.07 m<br>m4 0.37 m                                      |
|                                             |                                                            |
| Overall cab width                           | b4 0.89 m                                                  |
| Tilt-up angle                               | a4 12 °                                                    |
| Tilt-down angle                             | a5 114°                                                    |
| External turning radius (over tyres)        | Wa1 3.94 m                                                 |
| Unladen weight (with forks)                 | 10855 kg                                                   |
| Overall weight                              | 10900 kg                                                   |
| Tires type                                  | Pneumatic                                                  |
| Standard tires                              | Alliance 400/80 - 24 - 162A8                               |
| Forks length / width / section              | I / e / s 1200 mm x 125 mm / 50 mm                         |
| Performances                                |                                                            |
| Lifting                                     | 16 s                                                       |
| Lowering                                    | 12.40 s                                                    |
| Extension                                   | 17.30 s                                                    |
| Retraction                                  | 13 s                                                       |
| Crowd                                       | 4 s                                                        |
| Dump                                        | 4 s                                                        |
| Engine                                      |                                                            |
| Engine brand                                | Deutz                                                      |
| Engine norm                                 | Stage V / Tier 4 final                                     |
| Engine model                                | TD 3.6 L                                                   |
| Number of cylinders / Capacity of cylinders | 4 - 3621 cm³                                               |
| I.C. Engine power rating - Power            | 75 Hp / 55.40 kW                                           |
| Max. torque / Engine rotation               | 340 Nm @ 1600 rpm                                          |
| Drawbar pull (Laden)                        | 8320 daN                                                   |
| Transmission                                |                                                            |
| Transmission type                           | Torque converter                                           |
| Number of gears (forward / reverse)         | 4/4                                                        |
| Max. travel speed                           | 24.90 km/h                                                 |
| Parking brake                               | Automatic parking brake                                    |
|                                             | Oil-immersed multi-discs braking on front & rear           |
| Service brake                               | axles                                                      |
| Hydraulics                                  |                                                            |
| Hydraulic pump type                         | Gear pump                                                  |
| Hydraulic flow / Pressure                   | 106 l/min-270 bar                                          |
| Tank capacities                             |                                                            |
| Engine oil                                  | 7.50                                                       |
| Hydraulic oil                               | 1351                                                       |
| Fuel tank                                   | 140                                                        |
| Noise and vibration                         |                                                            |
| Noise at driving position (LpA)             | 79 dB                                                      |
| Noise to environment (LwA)                  | 102 dB                                                     |
| Vibration on hands/arms                     | < 2.50 m/s <sup>2</sup>                                    |
|                                             | < 2.30 III/S*                                              |
| Miscellaneous  Storing whools (front (max)) | 0.40                                                       |
| Steering wheels (front / rear)              | 2/2                                                        |
| Drive wheels (front / rear)                 | 2/2                                                        |
| Safety / Safety cab homologation            | Standard EN 15000 / ROPS - FOPS level 2 cab                |
| Controls                                    | JSM                                                        |