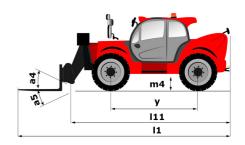

# **MT 1440 EASY ST5**

|                                             | MT 1440 EASY STS Created on 2 May 2024 at 9:44:40 PM |
|---------------------------------------------|------------------------------------------------------|
| Capacities                                  | Metric                                               |
| Max. capacity                               | 4000 kg                                              |
| Max. lifting height                         | 13.53 m                                              |
| Max. outreach                               | 9.46 m                                               |
| Breakout force with bucket                  | 7400 daN                                             |
| Weight and dimensions                       |                                                      |
| Overall length to carriage                  | l11 6.02 m                                           |
| Length to face of forks                     | l2 6.13 m                                            |
| Overall width                               | b1 2.36 m                                            |
| Overall height                              | h17 2.45 m                                           |
| Wheelbase                                   | y 3.07 m                                             |
| Ground clearance                            | m4 0.37 m                                            |
| Overall cab width                           | b4 0.89 m                                            |
| Tilt-up angle                               | a4 12 °                                              |
|                                             |                                                      |
| Tilt-down angle                             | a5 114°                                              |
| External turning radius (over tyres)        | Wa1 3.94 m                                           |
| Unladen weight (with forks)                 | 10855 kg                                             |
| Overall weight                              | 10900 kg                                             |
| Tires type                                  | Pneumatic                                            |
| Standard tires                              | Alliance 400/80 - 24 - 162A8                         |
| Forks length / width / section              | I / e / s 1200 mm x 125 mm / 50 mm                   |
| Performances                                |                                                      |
| Lifting                                     | 16 s                                                 |
| Lowering                                    | 12.40 s                                              |
| Extension                                   | 17.30 s                                              |
| Retraction                                  | 13 s                                                 |
| Crowd                                       | 4 s                                                  |
| Dump                                        | 4 s                                                  |
| Engine                                      |                                                      |
| Engine brand                                | Deutz                                                |
| Engine norm                                 | Stage V / Tier 4 final                               |
| Engine model                                | TD 3.6 L                                             |
| Number of cylinders / Capacity of cylinders | 4 - 3621 cm³                                         |
| I.C. Engine power rating - Power            | 75 Hp / 55.40 kW                                     |
| Max. torque / Engine rotation               | 340 Nm @ 1600 rpm                                    |
| Drawbar pull (Laden)                        | 8320 daN                                             |
| Transmission                                |                                                      |
| Transmission type                           | Torque converter                                     |
| Number of gears (forward / reverse)         | 4/4                                                  |
| Max. travel speed                           | 24.90 km/h                                           |
| Parking brake                               | Automatic parking brake                              |
|                                             | Oil-immersed multi-discs braking on front & re       |
| Service brake                               | axles                                                |
| Hydraulics                                  |                                                      |
| Hydraulic pump type                         | Gear pump                                            |
| Hydraulic flow / Pressure                   | 106 l/min-270 bar                                    |
| Tank capacities                             |                                                      |
| Engine oil                                  | 7.50                                                 |
| Hydraulic oil                               | 135                                                  |
| Fuel tank                                   | 140                                                  |
| Noise and vibration                         |                                                      |
| Noise at driving position (LpA)             | 79 dB                                                |
| Noise to environment (LwA)                  | 102 dB                                               |
| Vibration on hands/arms                     | < 2.50 m/s <sup>2</sup>                              |
| Miscellaneous                               | × 2.00 III/5"                                        |
|                                             | 2/2                                                  |
| Steering wheels (front / rear)              | 2/2                                                  |
| Drive wheels (front / rear)                 | 2/2                                                  |
| Safety / Safety cab homologation            | Standard EN 15000 / ROPS - FOPS level 2 ca           |
| Controls                                    | JSM                                                  |

## MT 1440 easy ST5 - Dimensional drawing