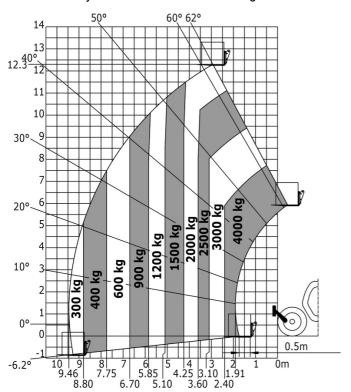

#### MT 1440 easy ST5 - Load chart

Machine on tyres with forks - with levelling device Metric