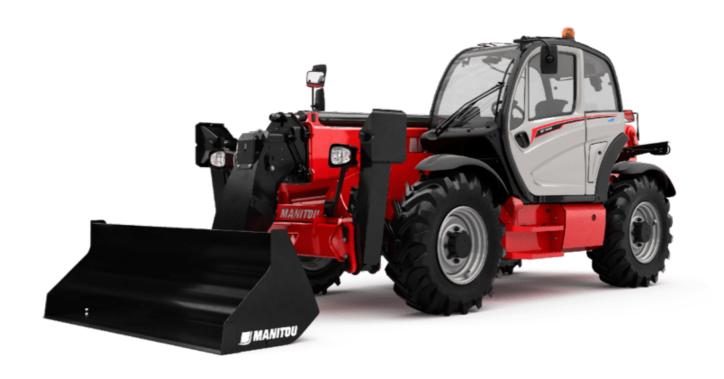

# **MT 1440 EASY ST5**

|                                             | MT 1440 EASY STS Created on 2 May 2024 at 9:44:40 PM |
|---------------------------------------------|------------------------------------------------------|
| Capacities                                  | Metric                                               |
| Max. capacity                               | 4000 kg                                              |
| Max. lifting height                         | 13.53 m                                              |
| Max. outreach                               | 9.46 m                                               |
| Breakout force with bucket                  | 7400 daN                                             |
| Weight and dimensions                       |                                                      |
| Overall length to carriage                  | l11 6.02 m                                           |
| Length to face of forks                     | l2 6.13 m                                            |
| Overall width                               | b1 2.36 m                                            |
| Overall height                              | h17 2.45 m                                           |
| Wheelbase                                   | y 3.07 m                                             |
| Ground clearance                            | m4 0.37 m                                            |
| Overall cab width                           | b4 0.89 m                                            |
| Tilt-up angle                               | a4 12 °                                              |
|                                             |                                                      |
| Tilt-down angle                             | a5 114°                                              |
| External turning radius (over tyres)        | Wa1 3.94 m                                           |
| Unladen weight (with forks)                 | 10855 kg                                             |
| Overall weight                              | 10900 kg                                             |
| Tires type                                  | Pneumatic                                            |
| Standard tires                              | Alliance 400/80 - 24 - 162A8                         |
| Forks length / width / section              | I / e / s 1200 mm x 125 mm / 50 mm                   |
| Performances                                |                                                      |
| Lifting                                     | 16 s                                                 |
| Lowering                                    | 12.40 s                                              |
| Extension                                   | 17.30 s                                              |
| Retraction                                  | 13 s                                                 |
| Crowd                                       | 4 s                                                  |
| Dump                                        | 4 s                                                  |
| Engine                                      |                                                      |
| Engine brand                                | Deutz                                                |
| Engine norm                                 | Stage V / Tier 4 final                               |
| Engine model                                | TD 3.6 L                                             |
| Number of cylinders / Capacity of cylinders | 4 - 3621 cm³                                         |
| I.C. Engine power rating - Power            | 75 Hp / 55.40 kW                                     |
| Max. torque / Engine rotation               | 340 Nm @ 1600 rpm                                    |
| Drawbar pull (Laden)                        | 8320 daN                                             |
| Transmission                                |                                                      |
| Transmission type                           | Torque converter                                     |
| Number of gears (forward / reverse)         | 4/4                                                  |
| Max. travel speed                           | 24.90 km/h                                           |
| Parking brake                               | Automatic parking brake                              |
|                                             | Oil-immersed multi-discs braking on front & re       |
| Service brake                               | axles                                                |
| Hydraulics                                  |                                                      |
| Hydraulic pump type                         | Gear pump                                            |
| Hydraulic flow / Pressure                   | 106 l/min-270 bar                                    |
| Tank capacities                             |                                                      |
| Engine oil                                  | 7.50                                                 |
| Hydraulic oil                               | 135                                                  |
| Fuel tank                                   | 140                                                  |
| Noise and vibration                         |                                                      |
| Noise at driving position (LpA)             | 79 dB                                                |
| Noise to environment (LwA)                  | 102 dB                                               |
| Vibration on hands/arms                     | < 2.50 m/s <sup>2</sup>                              |
| Miscellaneous                               | × 2.00 III/5"                                        |
|                                             | 2/2                                                  |
| Steering wheels (front / rear)              | 2/2                                                  |
| Drive wheels (front / rear)                 | 2/2                                                  |
| Safety / Safety cab homologation            | Standard EN 15000 / ROPS - FOPS level 2 ca           |
| Controls                                    | JSM                                                  |