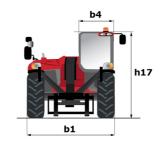

# **MT 1440 EASY ST5**

|                                             | MT 1440 EASY STS Created on 2 May 2024 at 9:44:40 PM |
|---------------------------------------------|------------------------------------------------------|
| Capacities                                  | Metric                                               |
| Max. capacity                               | 4000 kg                                              |
| Max. lifting height                         | 13.53 m                                              |
| Max. outreach                               | 9.46 m                                               |
| Breakout force with bucket                  | 7400 daN                                             |
| Weight and dimensions                       |                                                      |
| Overall length to carriage                  | l11 6.02 m                                           |
| Length to face of forks                     | l2 6.13 m                                            |
| Overall width                               | b1 2.36 m                                            |
| Overall height                              | h17 2.45 m                                           |
| Wheelbase                                   | y 3.07 m                                             |
| Ground clearance                            | m4 0.37 m                                            |
| Overall cab width                           | b4 0.89 m                                            |
| Tilt-up angle                               | a4 12 °                                              |
|                                             |                                                      |
| Tilt-down angle                             | a5 114°                                              |
| External turning radius (over tyres)        | Wa1 3.94 m                                           |
| Unladen weight (with forks)                 | 10855 kg                                             |
| Overall weight                              | 10900 kg                                             |
| Tires type                                  | Pneumatic                                            |
| Standard tires                              | Alliance 400/80 - 24 - 162A8                         |
| Forks length / width / section              | I / e / s 1200 mm x 125 mm / 50 mm                   |
| Performances                                |                                                      |
| Lifting                                     | 16 s                                                 |
| Lowering                                    | 12.40 s                                              |
| Extension                                   | 17.30 s                                              |
| Retraction                                  | 13 s                                                 |
| Crowd                                       | 4 s                                                  |
| Dump                                        | 4 s                                                  |
| Engine                                      |                                                      |
| Engine brand                                | Deutz                                                |
| Engine norm                                 | Stage V / Tier 4 final                               |
| Engine model                                | TD 3.6 L                                             |
| Number of cylinders / Capacity of cylinders | 4 - 3621 cm³                                         |
| I.C. Engine power rating - Power            | 75 Hp / 55.40 kW                                     |
| Max. torque / Engine rotation               | 340 Nm @ 1600 rpm                                    |
| Drawbar pull (Laden)                        | 8320 daN                                             |
| Transmission                                |                                                      |
| Transmission type                           | Torque converter                                     |
| Number of gears (forward / reverse)         | 4/4                                                  |
| Max. travel speed                           | 24.90 km/h                                           |
| Parking brake                               | Automatic parking brake                              |
|                                             | Oil-immersed multi-discs braking on front & re       |
| Service brake                               | axles                                                |
| Hydraulics                                  |                                                      |
| Hydraulic pump type                         | Gear pump                                            |
| Hydraulic flow / Pressure                   | 106 l/min-270 bar                                    |
| Tank capacities                             |                                                      |
| Engine oil                                  | 7.50                                                 |
| Hydraulic oil                               | 135                                                  |
| Fuel tank                                   | 140                                                  |
| Noise and vibration                         |                                                      |
| Noise at driving position (LpA)             | 79 dB                                                |
| Noise to environment (LwA)                  | 102 dB                                               |
| Vibration on hands/arms                     | < 2.50 m/s <sup>2</sup>                              |
| Miscellaneous                               | × 2.00 III/5"                                        |
|                                             | 2/2                                                  |
| Steering wheels (front / rear)              | 2/2                                                  |
| Drive wheels (front / rear)                 | 2/2                                                  |
| Safety / Safety cab homologation            | Standard EN 15000 / ROPS - FOPS level 2 ca           |
| Controls                                    | JSM                                                  |

## MT 1440 easy ST5 - Dimensional drawing