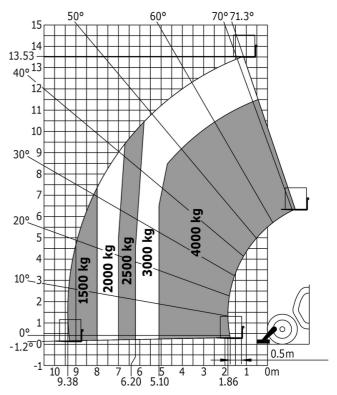

| × 2.00 III/5"                                        |
|                                             | 2/2                                                  |
| Steering wheels (front / rear)              | 2/2                                                  |
| Drive wheels (front / rear)                 | 2/2                                                  |
| Safety / Safety cab homologation            | Standard EN 15000 / ROPS - FOPS level 2 ca           |
| Controls                                    | JSM                                                  |

## MT 1440 easy ST5 - Dimensional drawing







#### MT 1440 easy ST5 - Load chart

Machine on tyres with forks - with levelling device Metric



### Machine on lowered stabilisers with forks Metric







#### **Head Office**

B.P. 249 - 430 rue de l'Aubinière 44150 Ancenis Cedex - France Tel: +33 (0)2 40 09 10 11 - Fax: +33 (0)2 40 09 10 97 www.manitou.com



This publication provides a description of the configuration versions and options for Manitou products, which may differ for equipment. The equipment presented in this brochure may be part of a series, as an option, or it may not be available, depending on the versions. Manitou reserves the right, at any time and without notice, to amend the specifications described and represented. The specifications provided do not bind the manufacturer. For more details, please contact your Manitou agent. This is not a contractually binding document. The presentation of the products is not contractually binding. List of specifications non-exh