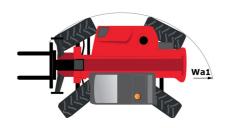

# **MT 1440 EASY ST5**

|                                             | MT 1440 EASY STS Created on 2 May 2024 at 9:44:40 PM |
|---------------------------------------------|------------------------------------------------------|
| Capacities                                  | Metric                                               |
| Max. capacity                               | 4000 kg                                              |
| Max. lifting height                         | 13.53 m                                              |
| Max. outreach                               | 9.46 m                                               |
| Breakout force with bucket                  | 7400 daN                                             |
| Weight and dimensions                       |                                                      |
| Overall length to carriage                  | l11 6.02 m                                           |
| Length to face of forks                     | l2 6.13 m                                            |
| Overall width                               | b1 2.36 m                                            |
| Overall height                              | h17 2.45 m                                           |
| Wheelbase                                   | y 3.07 m                                             |
| Ground clearance                            | m4 0.37 m                                            |
| Overall cab width                           | b4 0.89 m                                            |
| Tilt-up angle                               | a4 12 °                                              |
|                                             |                                                      |
| Tilt-down angle                             | a5 114°                                              |
| External turning radius (over tyres)        | Wa1 3.94 m                                           |
| Unladen weight (with forks)                 | 10855 kg                                             |
| Overall weight                              | 10900 kg                                             |
| Tires type                                  | Pneumatic                                            |
| Standard tires                              | Alliance 400/80 - 24 - 162A8                         |
| Forks length / width / section              | I / e / s 1200 mm x 125 mm / 50 mm                   |
| Performances                                |                                                      |
| Lifting                                     | 16 s                                                 |
| Lowering                                    | 12.40 s                                              |
| Extension                                   | 17.30 s                                              |
| Retraction                                  | 13 s                                                 |
| Crowd                                       | 4 s                                                  |
| Dump                                        | 4 s                                                  |
| Engine                                      |                                                      |
| Engine brand                                | Deutz                                                |
| Engine norm                                 | Stage V / Tier 4 final                               |
| Engine model                                | TD 3.6 L                                             |
| Number of cylinders / Capacity of cylinders | 4 - 3621 cm³                                         |
| I.C. Engine power rating - Power            | 75 Hp / 55.40 kW                                     |
| Max. torque / Engine rotation               | 340 Nm @ 1600 rpm                                    |
| Drawbar pull (Laden)                        | 8320 daN                                             |
| Transmission                                |                                                      |
| Transmission type                           | Torque converter                                     |
| Number of gears (forward / reverse)         | 4/4                                                  |
| Max. travel speed                           | 24.90 km/h                                           |
| Parking brake                               | Automatic parking brake                              |
|                                             | Oil-immersed multi-discs braking on front & re       |
| Service brake                               | axles                                                |
| Hydraulics                                  |                                                      |
| Hydraulic pump type                         | Gear pump                                            |
| Hydraulic flow / Pressure                   | 106 l/min-270 bar                                    |
| Tank capacities                             |                                                      |
| Engine oil                                  | 7.50                                                 |
| Hydraulic oil                               | 135                                                  |
| Fuel tank                                   | 140                                                  |
| Noise and vibration                         |                                                      |
| Noise at driving position (LpA)             | 79 dB                                                |
| Noise to environment (LwA)                  | 102 dB                                               |
| Vibration on hands/arms                     | < 2.50 m/s <sup>2</sup>                              |
| Miscellaneous                               | × 2.00 III/5"                                        |
|                                             | 2/2                                                  |
| Steering wheels (front / rear)              | 2/2                                                  |
| Drive wheels (front / rear)                 | 2/2                                                  |
| Safety / Safety cab homologation            | Standard EN 15000 / ROPS - FOPS level 2 ca           |
| Controls                                    | JSM                                                  |

## MT 1440 easy ST5 - Dimensional drawing