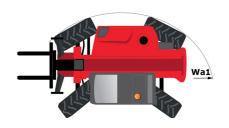

# **MT 1440 EASY ST5**

|                                             | MT 1440 EASY STS Created on 27 April 2024 at 22.53.48 UT |
|---------------------------------------------|----------------------------------------------------------|
| Capacities                                  | Metric                                                   |
| Max. capacity                               | 4000 kg                                                  |
| Max. lifting height                         | 13.53 m                                                  |
| Max. outreach                               | 9.46 m                                                   |
| Breakout force with bucket                  | 7400 daN                                                 |
| Weight and dimensions                       |                                                          |
| Overall length to carriage                  | l11 6.02 m                                               |
| Length to face of forks                     | 12 6.13 m                                                |
| Overall width                               | b1 2.36 m                                                |
| Overall height                              | h17 2.45 m                                               |
| Wheelbase                                   | y 3.07 m                                                 |
| Ground clearance                            | m4 0.37 m                                                |
| Overall cab width                           | b4 0.89 m                                                |
| Tilt-up angle                               | a4 12 °                                                  |
|                                             |                                                          |
| Tilt-down angle                             | a5 114°                                                  |
| External turning radius (over tyres)        | Wa1 3.94 m                                               |
| Unladen weight (with forks)                 | 10855 kg                                                 |
| Overall weight                              | 10900 kg                                                 |
| Tires type                                  | Pneumatic                                                |
| Standard tires                              | Alliance 400/80 - 24 - 162A8                             |
| Forks length / width / section              | I / e / s 1200 mm x 125 mm / 50 mm                       |
| Performances                                |                                                          |
| Lifting                                     | 16 s                                                     |
| Lowering                                    | 12.40 s                                                  |
| Extension                                   | 17.30 s                                                  |
| Retraction                                  | 13 s                                                     |
| Crowd                                       | 4 s                                                      |
| Dump                                        | 4 s                                                      |
| Engine                                      |                                                          |
| Engine brand                                | Deutz                                                    |
| Engine norm                                 | Stage V / Tier 4 final                                   |
| Engine model                                | TD 3.6 L                                                 |
| Number of cylinders / Capacity of cylinders | 4 - 3621 cm³                                             |
| I.C. Engine power rating - Power            | 75 Hp / 55.40 kW                                         |
| Max. torque / Engine rotation               | 340 Nm @ 1600 rpm                                        |
| Drawbar pull (Laden)                        | 8320 daN                                                 |
| Transmission                                |                                                          |
| Transmission type                           | Torque converter                                         |
| Number of gears (forward / reverse)         | 4/4                                                      |
| Max. travel speed                           | 24.90 km/h                                               |
| Parking brake                               | Automatic parking brake                                  |
|                                             | Oil-immersed multi-discs braking on front & rear         |
| Service brake                               | axles                                                    |
| Hydraulics                                  |                                                          |
| Hydraulic pump type                         | Gear pump                                                |
| Hydraulic flow / Pressure                   | 106 l/min-270 bar                                        |
| Tank capacities                             |                                                          |
| Engine oil                                  | 7.50                                                     |
| Hydraulic oil                               | 135                                                      |
| Fuel tank                                   | 140                                                      |
| Noise and vibration                         |                                                          |
| Noise at driving position (LpA)             | 79 dB                                                    |
| Noise to environment (LwA)                  | 102 dB                                                   |
| Vibration on hands/arms                     | < 2.50 m/s <sup>2</sup>                                  |
| Miscellaneous                               | \ ∠.∪∪ III, δ*                                           |
|                                             | 2/2                                                      |
| Steering wheels (front / rear)              | 2/2                                                      |
| Drive wheels (front / rear)                 | 2/2                                                      |
| Safety / Safety cab homologation            | Standard EN 15000 / ROPS - FOPS level 2 cab              |
| Controls                                    | JSM                                                      |