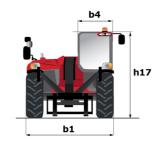

# **MT 1440 EASY ST5**

|                                             | MT 1440 EASY STS Created on 27 April 2024 at 22.53.48 UT |
|---------------------------------------------|----------------------------------------------------------|
| Capacities                                  | Metric                                                   |
| Max. capacity                               | 4000 kg                                                  |
| Max. lifting height                         | 13.53 m                                                  |
| Max. outreach                               | 9.46 m                                                   |
| Breakout force with bucket                  | 7400 daN                                                 |
| Weight and dimensions                       |                                                          |
| Overall length to carriage                  | l11 6.02 m                                               |
| Length to face of forks                     | 12 6.13 m                                                |
| Overall width                               | b1 2.36 m                                                |
| Overall height                              | h17 2.45 m                                               |
| Wheelbase                                   | y 3.07 m                                                 |
| Ground clearance                            | m4 0.37 m                                                |
| Overall cab width                           | b4 0.89 m                                                |
| Tilt-up angle                               | a4 12 °                                                  |
|                                             |                                                          |
| Tilt-down angle                             | a5 114°                                                  |
| External turning radius (over tyres)        | Wa1 3.94 m                                               |
| Unladen weight (with forks)                 | 10855 kg                                                 |
| Overall weight                              | 10900 kg                                                 |
| Tires type                                  | Pneumatic                                                |
| Standard tires                              | Alliance 400/80 - 24 - 162A8                             |
| Forks length / width / section              | I / e / s 1200 mm x 125 mm / 50 mm                       |
| Performances                                |                                                          |
| Lifting                                     | 16 s                                                     |
| Lowering                                    | 12.40 s                                                  |
| Extension                                   | 17.30 s                                                  |
| Retraction                                  | 13 s                                                     |
| Crowd                                       | 4 s                                                      |
| Dump                                        | 4 s                                                      |
| Engine                                      |                                                          |
| Engine brand                                | Deutz                                                    |
| Engine norm                                 | Stage V / Tier 4 final                                   |
| Engine model                                | TD 3.6 L                                                 |
| Number of cylinders / Capacity of cylinders | 4 - 3621 cm³                                             |
| I.C. Engine power rating - Power            | 75 Hp / 55.40 kW                                         |
| Max. torque / Engine rotation               | 340 Nm @ 1600 rpm                                        |
| Drawbar pull (Laden)                        | 8320 daN                                                 |
| Transmission                                |                                                          |
| Transmission type                           | Torque converter                                         |
| Number of gears (forward / reverse)         | 4/4                                                      |
| Max. travel speed                           | 24.90 km/h                                               |
| Parking brake                               | Automatic parking brake                                  |
|                                             | Oil-immersed multi-discs braking on front & rear         |
| Service brake                               | axles                                                    |
| Hydraulics                                  |                                                          |
| Hydraulic pump type                         | Gear pump                                                |
| Hydraulic flow / Pressure                   | 106 l/min-270 bar                                        |
| Tank capacities                             |                                                          |
| Engine oil                                  | 7.50                                                     |
| Hydraulic oil                               | 135                                                      |
| Fuel tank                                   | 140                                                      |
| Noise and vibration                         |                                                          |
| Noise at driving position (LpA)             | 79 dB                                                    |
| Noise to environment (LwA)                  | 102 dB                                                   |
| Vibration on hands/arms                     | < 2.50 m/s <sup>2</sup>                                  |
| Miscellaneous                               | \ ∠.∪∪ III, δ*                                           |
|                                             | 2/2                                                      |
| Steering wheels (front / rear)              | 2/2                                                      |
| Drive wheels (front / rear)                 | 2/2                                                      |
| Safety / Safety cab homologation            | Standard EN 15000 / ROPS - FOPS level 2 cab              |
| Controls                                    | JSM                                                      |

## MT 1440 easy ST5 - Dimensional drawing