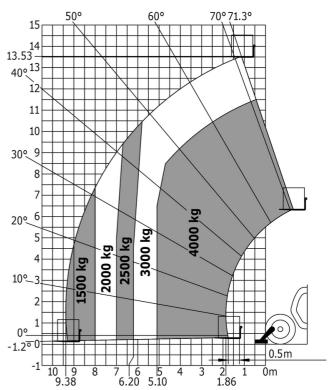

| \ ∠.∪∪ III, δ*                                           |
|                                             | 2/2                                                      |
| Steering wheels (front / rear)              | 2/2                                                      |
| Drive wheels (front / rear)                 | 2/2                                                      |
| Safety / Safety cab homologation            | Standard EN 15000 / ROPS - FOPS level 2 cab              |
| Controls                                    | JSM                                                      |

## MT 1440 easy ST5 - Dimensional drawing







### MT 1440 easy ST5 - Load chart

Machine on tyres with forks - with levelling device Metric



#### Machine on lowered stabilisers with forks Metric







#### **Head Office**

B.P. 249 - 430 rue de l'Aubinière 44150 Ancenis Cedex - France Tel: +33 (0)2 40 09 10 11 - Fax: +33 (0)2 40 09 10 97 www.manitou.com



This publication provides a description of the configuration versions and options for Manitou products, which may differ for equipment. The equipment presented in this brochure may be part of a series, as an option, or it may not be available, depending on the versions. Manitou reserves the right, at any time and without notice, to amend the specifications described and represented. The specifications provided do not bind the manufacturer. For more details, please contact your Manitou agent. This is not a contractually binding document. The presentation of the products is not contractually binding. List of specifications non-exh