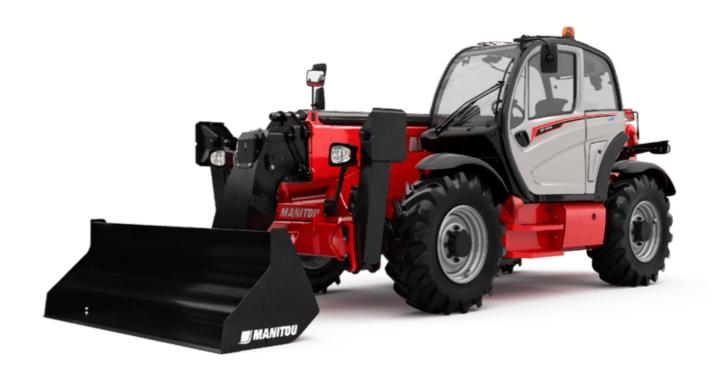

Technical sheet:

# **MT 1440 EASY ST5**

|                                             | MT 1440 EASY STS Created on 27 April 2024 at 22.53.48 UT |
|---------------------------------------------|----------------------------------------------------------|
| Capacities                                  | Metric                                                   |
| Max. capacity                               | 4000 kg                                                  |
| Max. lifting height                         | 13.53 m                                                  |
| Max. outreach                               | 9.46 m                                                   |
| Breakout force with bucket                  | 7400 daN                                                 |
| Weight and dimensions                       |                                                          |
| Overall length to carriage                  | l11 6.02 m                                               |
| Length to face of forks                     | 12 6.13 m                                                |
| Overall width                               | b1 2.36 m                                                |
| Overall height                              | h17 2.45 m                                               |
| Wheelbase                                   | y 3.07 m                                                 |
| Ground clearance                            | m4 0.37 m                                                |
| Overall cab width                           | b4 0.89 m                                                |
| Tilt-up angle                               | a4 12 °                                                  |
|                                             |                                                          |
| Tilt-down angle                             | a5 114°                                                  |
| External turning radius (over tyres)        | Wa1 3.94 m                                               |
| Unladen weight (with forks)                 | 10855 kg                                                 |
| Overall weight                              | 10900 kg                                                 |
| Tires type                                  | Pneumatic                                                |
| Standard tires                              | Alliance 400/80 - 24 - 162A8                             |
| Forks length / width / section              | I / e / s 1200 mm x 125 mm / 50 mm                       |
| Performances                                |                                                          |
| Lifting                                     | 16 s                                                     |
| Lowering                                    | 12.40 s                                                  |
| Extension                                   | 17.30 s                                                  |
| Retraction                                  | 13 s                                                     |
| Crowd                                       | 4 s                                                      |
| Dump                                        | 4 s                                                      |
| Engine                                      |                                                          |
| Engine brand                                | Deutz                                                    |
| Engine norm                                 | Stage V / Tier 4 final                                   |
| Engine model                                | TD 3.6 L                                                 |
| Number of cylinders / Capacity of cylinders | 4 - 3621 cm³                                             |
| I.C. Engine power rating - Power            | 75 Hp / 55.40 kW                                         |
| Max. torque / Engine rotation               | 340 Nm @ 1600 rpm                                        |
| Drawbar pull (Laden)                        | 8320 daN                                                 |
| Transmission                                |                                                          |
| Transmission type                           | Torque converter                                         |
| Number of gears (forward / reverse)         | 4/4                                                      |
| Max. travel speed                           | 24.90 km/h                                               |
| Parking brake                               | Automatic parking brake                                  |
|                                             | Oil-immersed multi-discs braking on front & rear         |
| Service brake                               | axles                                                    |
| Hydraulics                                  |                                                          |
| Hydraulic pump type                         | Gear pump                                                |
| Hydraulic flow / Pressure                   | 106 l/min-270 bar                                        |
| Tank capacities                             |                                                          |
| Engine oil                                  | 7.50                                                     |
| Hydraulic oil                               | 135                                                      |
| Fuel tank                                   | 140                                                      |
| Noise and vibration                         |                                                          |
| Noise at driving position (LpA)             | 79 dB                                                    |
| Noise to environment (LwA)                  | 102 dB                                                   |
| Vibration on hands/arms                     | < 2.50 m/s <sup>2</sup>                                  |
| Miscellaneous                               | \ ∠.∪∪ III, δ*                                           |
|                                             | 2/2                                                      |
| Steering wheels (front / rear)              | 2/2                                                      |
| Drive wheels (front / rear)                 | 2/2                                                      |
| Safety / Safety cab homologation            | Standard EN 15000 / ROPS - FOPS level 2 cab              |
| Controls                                    | JSM                                                      |