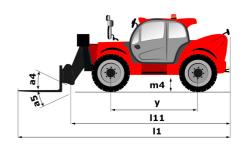

# **MT 1440 EASY ST5**

|                                             | MT 1440 EASY STS Created on 27 April 2024 at 22.53.48 UT |
|---------------------------------------------|----------------------------------------------------------|
| Capacities                                  | Metric                                                   |
| Max. capacity                               | 4000 kg                                                  |
| Max. lifting height                         | 13.53 m                                                  |
| Max. outreach                               | 9.46 m                                                   |
| Breakout force with bucket                  | 7400 daN                                                 |
| Weight and dimensions                       |                                                          |
| Overall length to carriage                  | l11 6.02 m                                               |
| Length to face of forks                     | 12 6.13 m                                                |
| Overall width                               | b1 2.36 m                                                |
| Overall height                              | h17 2.45 m                                               |
| Wheelbase                                   | y 3.07 m                                                 |
| Ground clearance                            | m4 0.37 m                                                |
| Overall cab width                           | b4 0.89 m                                                |
| Tilt-up angle                               | a4 12 °                                                  |
|                                             |                                                          |
| Tilt-down angle                             | a5 114°                                                  |
| External turning radius (over tyres)        | Wa1 3.94 m                                               |
| Unladen weight (with forks)                 | 10855 kg                                                 |
| Overall weight                              | 10900 kg                                                 |
| Tires type                                  | Pneumatic                                                |
| Standard tires                              | Alliance 400/80 - 24 - 162A8                             |
| Forks length / width / section              | I / e / s 1200 mm x 125 mm / 50 mm                       |
| Performances                                |                                                          |
| Lifting                                     | 16 s                                                     |
| Lowering                                    | 12.40 s                                                  |
| Extension                                   | 17.30 s                                                  |
| Retraction                                  | 13 s                                                     |
| Crowd                                       | 4 s                                                      |
| Dump                                        | 4 s                                                      |
| Engine                                      |                                                          |
| Engine brand                                | Deutz                                                    |
| Engine norm                                 | Stage V / Tier 4 final                                   |
| Engine model                                | TD 3.6 L                                                 |
| Number of cylinders / Capacity of cylinders | 4 - 3621 cm³                                             |
| I.C. Engine power rating - Power            | 75 Hp / 55.40 kW                                         |
| Max. torque / Engine rotation               | 340 Nm @ 1600 rpm                                        |
| Drawbar pull (Laden)                        | 8320 daN                                                 |
| Transmission                                |                                                          |
| Transmission type                           | Torque converter                                         |
| Number of gears (forward / reverse)         | 4/4                                                      |
| Max. travel speed                           | 24.90 km/h                                               |
| Parking brake                               | Automatic parking brake                                  |
|                                             | Oil-immersed multi-discs braking on front & rear         |
| Service brake                               | axles                                                    |
| Hydraulics                                  |                                                          |
| Hydraulic pump type                         | Gear pump                                                |
| Hydraulic flow / Pressure                   | 106 l/min-270 bar                                        |
| Tank capacities                             |                                                          |
| Engine oil                                  | 7.50                                                     |
| Hydraulic oil                               | 135                                                      |
| Fuel tank                                   | 140                                                      |
| Noise and vibration                         |                                                          |
| Noise at driving position (LpA)             | 79 dB                                                    |
| Noise to environment (LwA)                  | 102 dB                                                   |
| Vibration on hands/arms                     | < 2.50 m/s <sup>2</sup>                                  |
| Miscellaneous                               | \ ∠.∪∪ III, δ*                                           |
|                                             | 2/2                                                      |
| Steering wheels (front / rear)              | 2/2                                                      |
| Drive wheels (front / rear)                 | 2/2                                                      |
| Safety / Safety cab homologation            | Standard EN 15000 / ROPS - FOPS level 2 cab              |
| Controls                                    | JSM                                                      |

### MT 1440 easy ST5 - Load chart

Machine on tyres with forks - with levelling device Metric