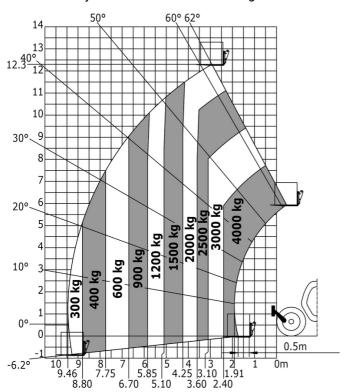

### MT 1440 easy ST5 - Load chart

Machine on tyres with forks - with levelling device Metric