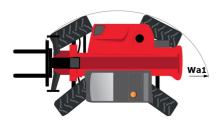

### **MT 1440 EASY ST5** Created on May 4, 2024 at 10:09:56 PM UTC

|                                             | MT 1440 EASY STS Cleated Off Way 4, 2024 at 10.09.30 FW OF |
|---------------------------------------------|------------------------------------------------------------|
| Capacities                                  | Metric                                                     |
| Max. capacity                               | 4000 kg                                                    |
| Max. lifting height                         | 13.53 m                                                    |
| Max. outreach                               | 9.46 m                                                     |
| Breakout force with bucket                  | 7400 daN                                                   |
| Weight and dimensions                       |                                                            |
| Overall length to carriage                  | l11 6.02 m                                                 |
| Length to face of forks                     | l2 6.13 m                                                  |
| Overall width                               | b1 2.36 m                                                  |
| Overall height                              | h17 2.45 m                                                 |
| Wheelbase                                   | y 3.07 m                                                   |
| Ground clearance                            | m4 0.37 m                                                  |
| Overall cab width                           | b4 0.89 m                                                  |
| Tilt-up angle                               | a4 12 °                                                    |
|                                             | a4 12<br>a5 114°                                           |
| Tilt-down angle                             |                                                            |
| External turning radius (over tyres)        | Wa1 3.94 m                                                 |
| Unladen weight (with forks)                 | 10855 kg                                                   |
| Overall weight                              | 10900 kg                                                   |
| Tires type                                  | Pneumatic                                                  |
| Standard tires                              | Alliance 400/80 - 24 - 162A8                               |
| Forks length / width / section              | l / e / s 1200 mm x 125 mm / 50 mm                         |
| Performances                                |                                                            |
| Lifting                                     | 16 s                                                       |
| Lowering                                    | 12.40 s                                                    |
| Extension                                   | 17.30 s                                                    |
| Retraction                                  | 13 s                                                       |
| Crowd                                       | 4 s                                                        |
| Dump                                        | 4 s                                                        |
| Engine                                      |                                                            |
| Engine brand                                | Deutz                                                      |
| Engine norm                                 | Stage V / Tier 4 final                                     |
| Engine model                                | TD 3.6 L                                                   |
| Number of cylinders / Capacity of cylinders | 4 - 3621 cm³                                               |
| I.C. Engine power rating - Power            | 75 Hp / 55.40 kW                                           |
| Max. torque / Engine rotation               | 340 Nm @ 1600 rpm                                          |
| Drawbar pull (Laden)                        | 8320 daN                                                   |
| Transmission                                |                                                            |
| Transmission type                           | Torque converter                                           |
| Number of gears (forward / reverse)         | 4/4                                                        |
| Max. travel speed                           | 24.90 km/h                                                 |
| Parking brake                               | Automatic parking brake                                    |
|                                             | Oil-immersed multi-discs braking on front & rear           |
| Service brake                               | axles                                                      |
| Hydraulics                                  |                                                            |
| Hydraulic pump type                         | Gear pump                                                  |
| Hydraulic flow / Pressure                   | 106 l/min-270 bar                                          |
| Tank capacities                             |                                                            |
| Engine oil                                  | 7.50                                                       |
| Hydraulic oil                               | 135                                                        |
| Fuel tank                                   | 140                                                        |
| Noise and vibration                         |                                                            |
|                                             |                                                            |
| Noise at driving position (LpA)             | 79 dB                                                      |
| Noise to environment (LwA)                  | 102 dB                                                     |
| Vibration on hands/arms                     | < 2.50 m/s <sup>2</sup>                                    |
| Miscellaneous                               |                                                            |
| Steering wheels (front / rear)              | 2/2                                                        |
| Drive wheels (front / rear)                 | 2/2                                                        |
| Safety / Safety cab homologation            | Standard EN 15000 / ROPS - FOPS level 2 cab                |
| Controls                                    | JSM                                                        |

## MT 1440 easy ST5 - Dimensional drawing