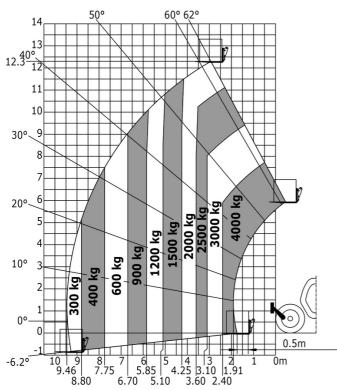

## MT 1440 easy ST5 - Load chart

Machine on tyres with forks - with levelling device Metric