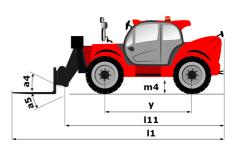

### **MT 1440 EASY ST5** Created on May 4, 2024 at 10:09:56 PM UTC

|                                             | MT 1440 EASY STS Cleated Off Way 4, 2024 at 10.09.30 FW OF |
|---------------------------------------------|------------------------------------------------------------|
| Capacities                                  | Metric                                                     |
| Max. capacity                               | 4000 kg                                                    |
| Max. lifting height                         | 13.53 m                                                    |
| Max. outreach                               | 9.46 m                                                     |
| Breakout force with bucket                  | 7400 daN                                                   |
| Weight and dimensions                       |                                                            |
| Overall length to carriage                  | l11 6.02 m                                                 |
| Length to face of forks                     | l2 6.13 m                                                  |
| Overall width                               | b1 2.36 m                                                  |
| Overall height                              | h17 2.45 m                                                 |
| Wheelbase                                   | y 3.07 m                                                   |
| Ground clearance                            | m4 0.37 m                                                  |
| Overall cab width                           | b4 0.89 m                                                  |
| Tilt-up angle                               | a4 12 °                                                    |
|                                             | a4 12<br>a5 114°                                           |
| Tilt-down angle                             |                                                            |
| External turning radius (over tyres)        | Wa1 3.94 m                                                 |
| Unladen weight (with forks)                 | 10855 kg                                                   |
| Overall weight                              | 10900 kg                                                   |
| Tires type                                  | Pneumatic                                                  |
| Standard tires                              | Alliance 400/80 - 24 - 162A8                               |
| Forks length / width / section              | l / e / s 1200 mm x 125 mm / 50 mm                         |
| Performances                                |                                                            |
| Lifting                                     | 16 s                                                       |
| Lowering                                    | 12.40 s                                                    |
| Extension                                   | 17.30 s                                                    |
| Retraction                                  | 13 s                                                       |
| Crowd                                       | 4 s                                                        |
| Dump                                        | 4 s                                                        |
| Engine                                      |                                                            |
| Engine brand                                | Deutz                                                      |
| Engine norm                                 | Stage V / Tier 4 final                                     |
| Engine model                                | TD 3.6 L                                                   |
| Number of cylinders / Capacity of cylinders | 4 - 3621 cm³                                               |
| I.C. Engine power rating - Power            | 75 Hp / 55.40 kW                                           |
| Max. torque / Engine rotation               | 340 Nm @ 1600 rpm                                          |
| Drawbar pull (Laden)                        | 8320 daN                                                   |
| Transmission                                |                                                            |
| Transmission type                           | Torque converter                                           |
| Number of gears (forward / reverse)         | 4/4                                                        |
| Max. travel speed                           | 24.90 km/h                                                 |
| Parking brake                               | Automatic parking brake                                    |
|                                             | Oil-immersed multi-discs braking on front & rear           |
| Service brake                               | axles                                                      |
| Hydraulics                                  |                                                            |
| Hydraulic pump type                         | Gear pump                                                  |
| Hydraulic flow / Pressure                   | 106 l/min-270 bar                                          |
| Tank capacities                             |                                                            |
| Engine oil                                  | 7.50                                                       |
| Hydraulic oil                               | 135                                                        |
| Fuel tank                                   | 140                                                        |
| Noise and vibration                         |                                                            |
|                                             |                                                            |
| Noise at driving position (LpA)             | 79 dB                                                      |
| Noise to environment (LwA)                  | 102 dB                                                     |
| Vibration on hands/arms                     | < 2.50 m/s <sup>2</sup>                                    |
| Miscellaneous                               |                                                            |
| Steering wheels (front / rear)              | 2/2                                                        |
| Drive wheels (front / rear)                 | 2/2                                                        |
| Safety / Safety cab homologation            | Standard EN 15000 / ROPS - FOPS level 2 cab                |
| Controls                                    | JSM                                                        |

## MT 1440 easy ST5 - Dimensional drawing