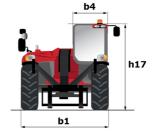

### **MT 1440 EASY ST5** Created on May 4, 2024 at 10:09:56 PM UTC

|                                             | MT 1440 EASY STS Cleated Off Way 4, 2024 at 10.09.30 FW OF |
|---------------------------------------------|------------------------------------------------------------|
| Capacities                                  | Metric                                                     |
| Max. capacity                               | 4000 kg                                                    |
| Max. lifting height                         | 13.53 m                                                    |
| Max. outreach                               | 9.46 m                                                     |
| Breakout force with bucket                  | 7400 daN                                                   |
| Weight and dimensions                       |                                                            |
| Overall length to carriage                  | l11 6.02 m                                                 |
| Length to face of forks                     | l2 6.13 m                                                  |
| Overall width                               | b1 2.36 m                                                  |
| Overall height                              | h17 2.45 m                                                 |
| Wheelbase                                   | y 3.07 m                                                   |
| Ground clearance                            | m4 0.37 m                                                  |
| Overall cab width                           | b4 0.89 m                                                  |
| Tilt-up angle                               | a4 12 °                                                    |
|                                             | a4 12<br>a5 114°                                           |
| Tilt-down angle                             |                                                            |
| External turning radius (over tyres)        | Wa1 3.94 m                                                 |
| Unladen weight (with forks)                 | 10855 kg                                                   |
| Overall weight                              | 10900 kg                                                   |
| Tires type                                  | Pneumatic                                                  |
| Standard tires                              | Alliance 400/80 - 24 - 162A8                               |
| Forks length / width / section              | l / e / s 1200 mm x 125 mm / 50 mm                         |
| Performances                                |                                                            |
| Lifting                                     | 16 s                                                       |
| Lowering                                    | 12.40 s                                                    |
| Extension                                   | 17.30 s                                                    |
| Retraction                                  | 13 s                                                       |
| Crowd                                       | 4 s                                                        |
| Dump                                        | 4 s                                                        |
| Engine                                      |                                                            |
| Engine brand                                | Deutz                                                      |
| Engine norm                                 | Stage V / Tier 4 final                                     |
| Engine model                                | TD 3.6 L                                                   |
| Number of cylinders / Capacity of cylinders | 4 - 3621 cm³                                               |
| I.C. Engine power rating - Power            | 75 Hp / 55.40 kW                                           |
| Max. torque / Engine rotation               | 340 Nm @ 1600 rpm                                          |
| Drawbar pull (Laden)                        | 8320 daN                                                   |
| Transmission                                |                                                            |
| Transmission type                           | Torque converter                                           |
| Number of gears (forward / reverse)         | 4/4                                                        |
| Max. travel speed                           | 24.90 km/h                                                 |
| Parking brake                               | Automatic parking brake                                    |
|                                             | Oil-immersed multi-discs braking on front & rear           |
| Service brake                               | axles                                                      |
| Hydraulics                                  |                                                            |
| Hydraulic pump type                         | Gear pump                                                  |
| Hydraulic flow / Pressure                   | 106 l/min-270 bar                                          |
| Tank capacities                             |                                                            |
| Engine oil                                  | 7.50                                                       |
| Hydraulic oil                               | 135                                                        |
| Fuel tank                                   | 140                                                        |
| Noise and vibration                         |                                                            |
|                                             |                                                            |
| Noise at driving position (LpA)             | 79 dB                                                      |
| Noise to environment (LwA)                  | 102 dB                                                     |
| Vibration on hands/arms                     | < 2.50 m/s <sup>2</sup>                                    |
| Miscellaneous                               |                                                            |
| Steering wheels (front / rear)              | 2/2                                                        |
| Drive wheels (front / rear)                 | 2/2                                                        |
| Safety / Safety cab homologation            | Standard EN 15000 / ROPS - FOPS level 2 cab                |
| Controls                                    | JSM                                                        |

## MT 1440 easy ST5 - Dimensional drawing